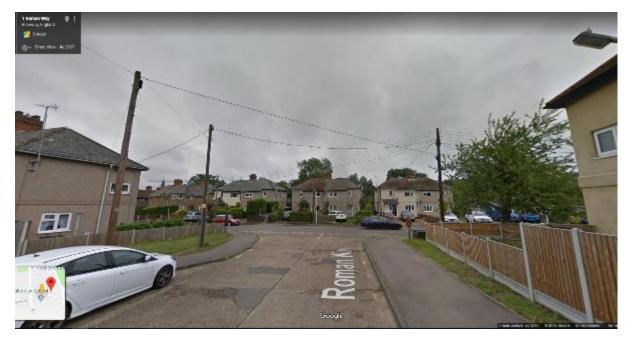

## <u> Appendix 6 – Site Photos</u>

Facing south onto Roman Way from School Road:

Facing north onto School Road from Roman Way:

Facing south from Roman Way, looking at the gates for The Billericay School: