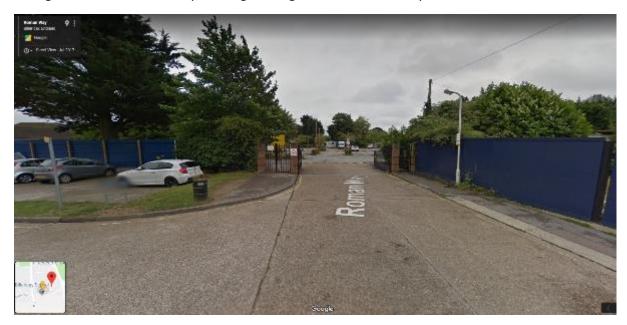

## <u> Appendix 6 – Site Photos</u>

Facing south onto Roman Way from School Road:

Facing north onto School Road from Roman Way:

Facing south from Roman Way, looking at the gates for The Billericay School: