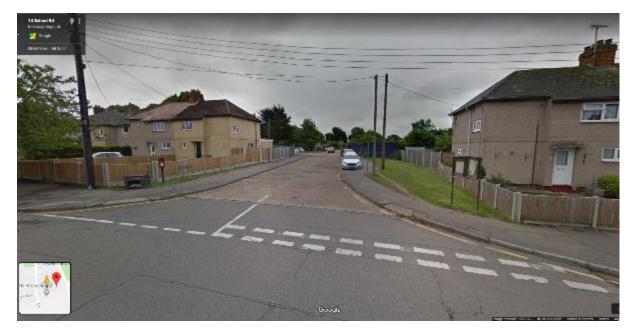

## <u> Appendix 6 – Site Photos</u>

Facing south onto Roman Way from School Road:

Facing north onto School Road from Roman Way:

Facing south from Roman Way, looking at the gates for The Billericay School: