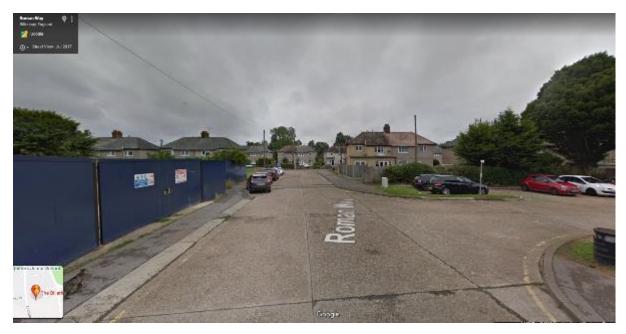

Facing north on Roman way, from the gates for the Billericay School:

Facing east on Roman Way onto the existing parking area (where one way access road serving dwellings 1-11 are to be located):

Facing south east on Roman Way, where the bus lay-bys are due to be located: