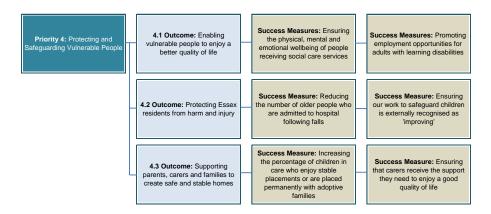

## Priority 4: Protecting and safeguarding vulnerable people

## **April 2012 Overview:** Overall delivery of outcomes

Our Priorities 2. Highways, infrastructure Giving people a greater say 3. Improving Public Health and and role in safe, strong skills offer Wellbeing the vulnerable growth communities 1.1 Helping residents achieve 2.1 Supporting businesses to 4.1 Enabling vulnerable 5.1 Making Essex a safer 3.1 Helping residents to live their full potential through generate wealth, jobs and people to enjoy a better county in which to live and full and independent lives learning opportunity quality of life work Our Outcomes 2.2 Ensuring physical and 1.2 Providing opportunities 3.2 Encouraging healthy and 4.2 Protecting Essex 5.2 Encouraging residents to technological infrastructure in residents from harm and for people to learn throughout active lifestyles. Tackling influence decisions and place to enable business to their lives wider causes of ill health shape their communities injury flourish 5.3 Helping Communities 2.3 Creating an environment 4.3 Supporting parents, 1.3 Promoting a culture of 3.3 Protecting and enhancing play greater role in shaping, in which economic carers and families to create challenging and developing aspiration for all the environment in Essex safe, stable homes opportunity is available to all local services