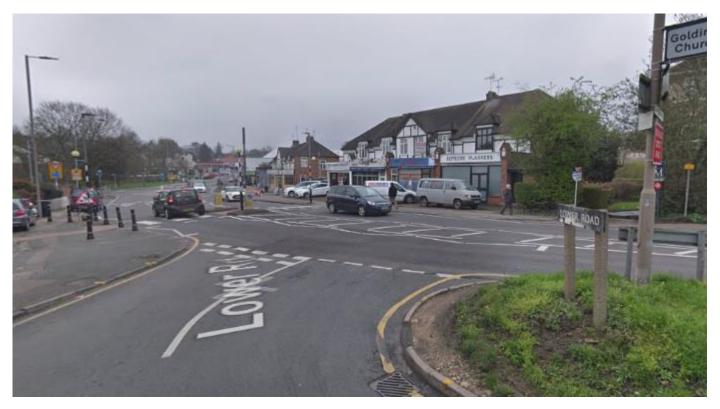

## Proposed No-Entry, Lower Road, Loughton

Facing south-east, Goldings Road on left, Lower Road merging into Goldings Road from the right, Goldings Hill on right/in foreground

Facing north-east, Goldings Hill in foreground, Lower Road to the right, Goldings Road shown central/left

Facing north on Lower Road, towards the Goldings Hill/Goldings Road junction

Facing south on Lower Road, just after junction with Goldings Hill/Goldings Road

Facing north on Lower Road, Goldings Road/Goldings Hill junction in distance