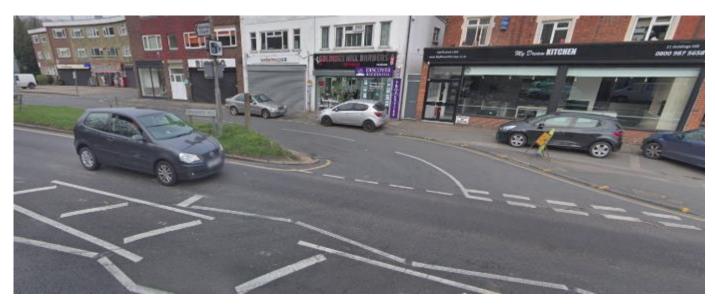

## Proposed No-Entry, Lower Road, Loughton

Facing south-east, Goldings Road on left, Lower Road merging into Goldings Road from the right, Goldings Hill on right/in foreground

Facing north-east, Goldings Hill in foreground, Lower Road to the right, Goldings Road shown central/left