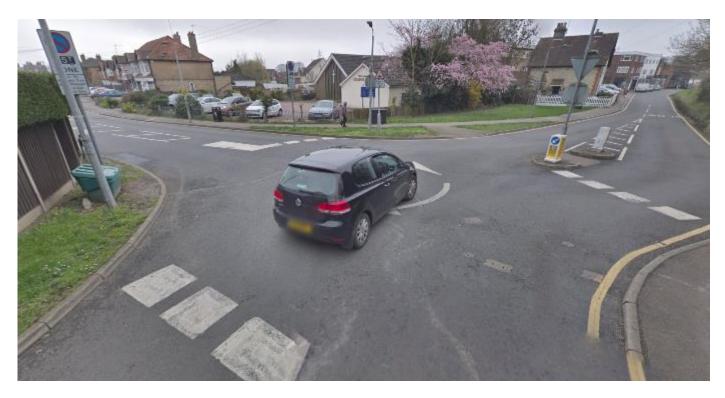

## Proposed No-Entry, Lower Road, Loughton

Facing south-east, Goldings Road on left, Lower Road merging into Goldings Road from the right, Goldings Hill on right/in foreground

Facing north-east, Goldings Hill in foreground, Lower Road to the right, Goldings Road shown central/left