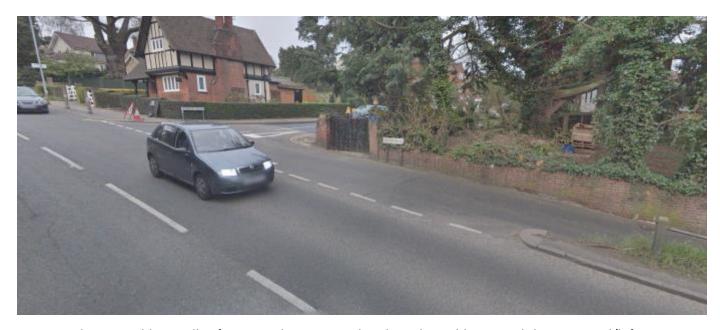

Facing north on Lower Road, towards the Goldings Hill/Goldings Road junction

Facing south on Lower Road, just after junction with Goldings Hill/Goldings Road

Facing north on Lower Road, Goldings Road/Goldings Hill junction in distance

Facing east on Goldings Hill, towards its junction with the southern end of Lower Road

Facing south-west on Lower Road, towards its junction with Goldings Hill