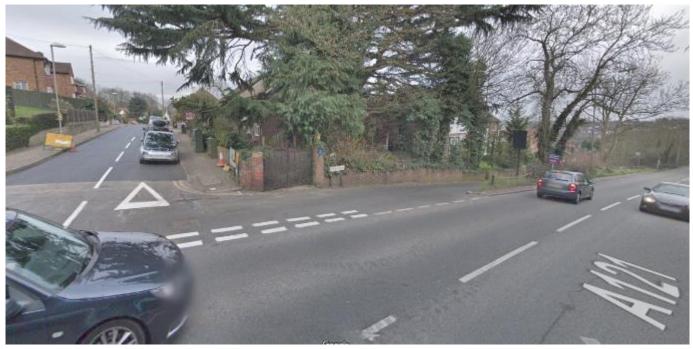

## Proposed No-Entry, Lower Road, Loughton

Facing south-east, Goldings Road on left, Lower Road merging into Goldings Road from the right, Goldings Hill on right/in foreground

Facing north-east, Goldings Hill in foreground, Lower Road to the right, Goldings Road shown central/left

Facing north on Lower Road, towards the Goldings Hill/Goldings Road junction

Facing south on Lower Road, just after junction with Goldings Hill/Goldings Road

Facing north on Lower Road, Goldings Road/Goldings Hill junction in distance