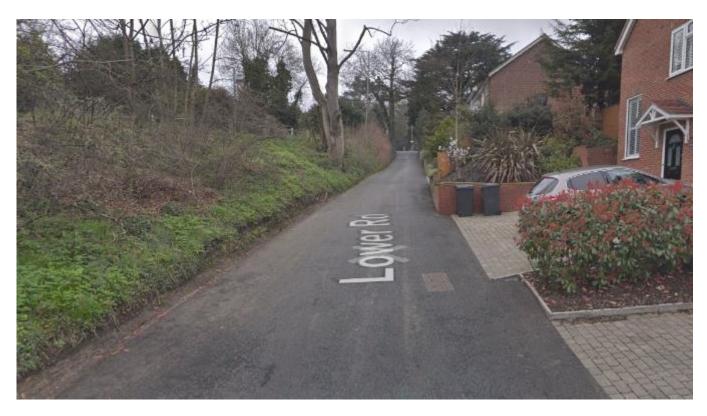

Facing north on Lower Road, towards the Goldings Hill/Goldings Road junction

Facing south on Lower Road, just after junction with Goldings Hill/Goldings Road

Facing north on Lower Road, Goldings Road/Goldings Hill junction in distance