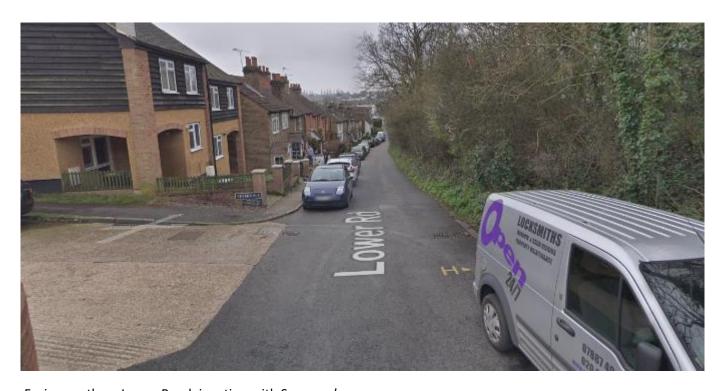

Facing south on Lower Road, junction with Seymour's

Facing South on Lower Road, mid-way down Lower Road at its junction with England's Lane

Facing north on Lower Road, mid-way down at its junction with England's Lane