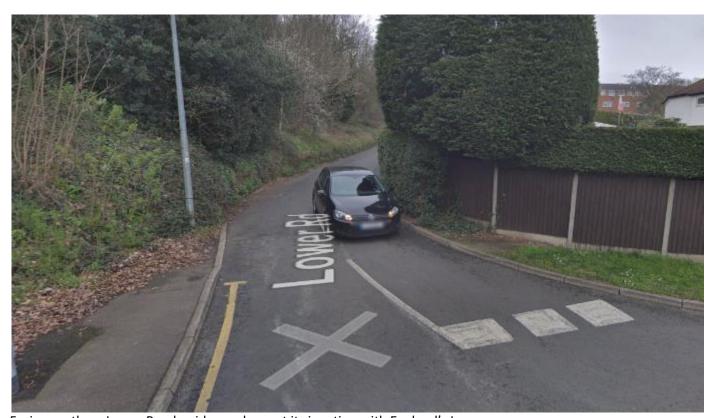

Facing east on Goldings Hill, towards its junction with the southern end of Lower Road

Facing south-west on Lower Road, towards its junction with Goldings Hill