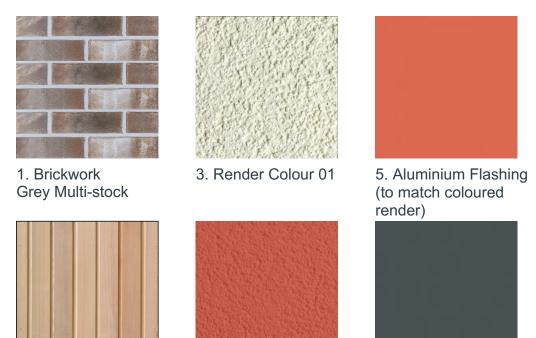

South Elevation

North Elevation

**East Elevation** 

West Elevation

2. Timber Cladding4. Render Colour 026. Aluminium Flashing<br/>(to match windows) Indicative Materials Palette

Render Colours to be agreed with ECC Planning Authority, dependent upon appointed academys branding.