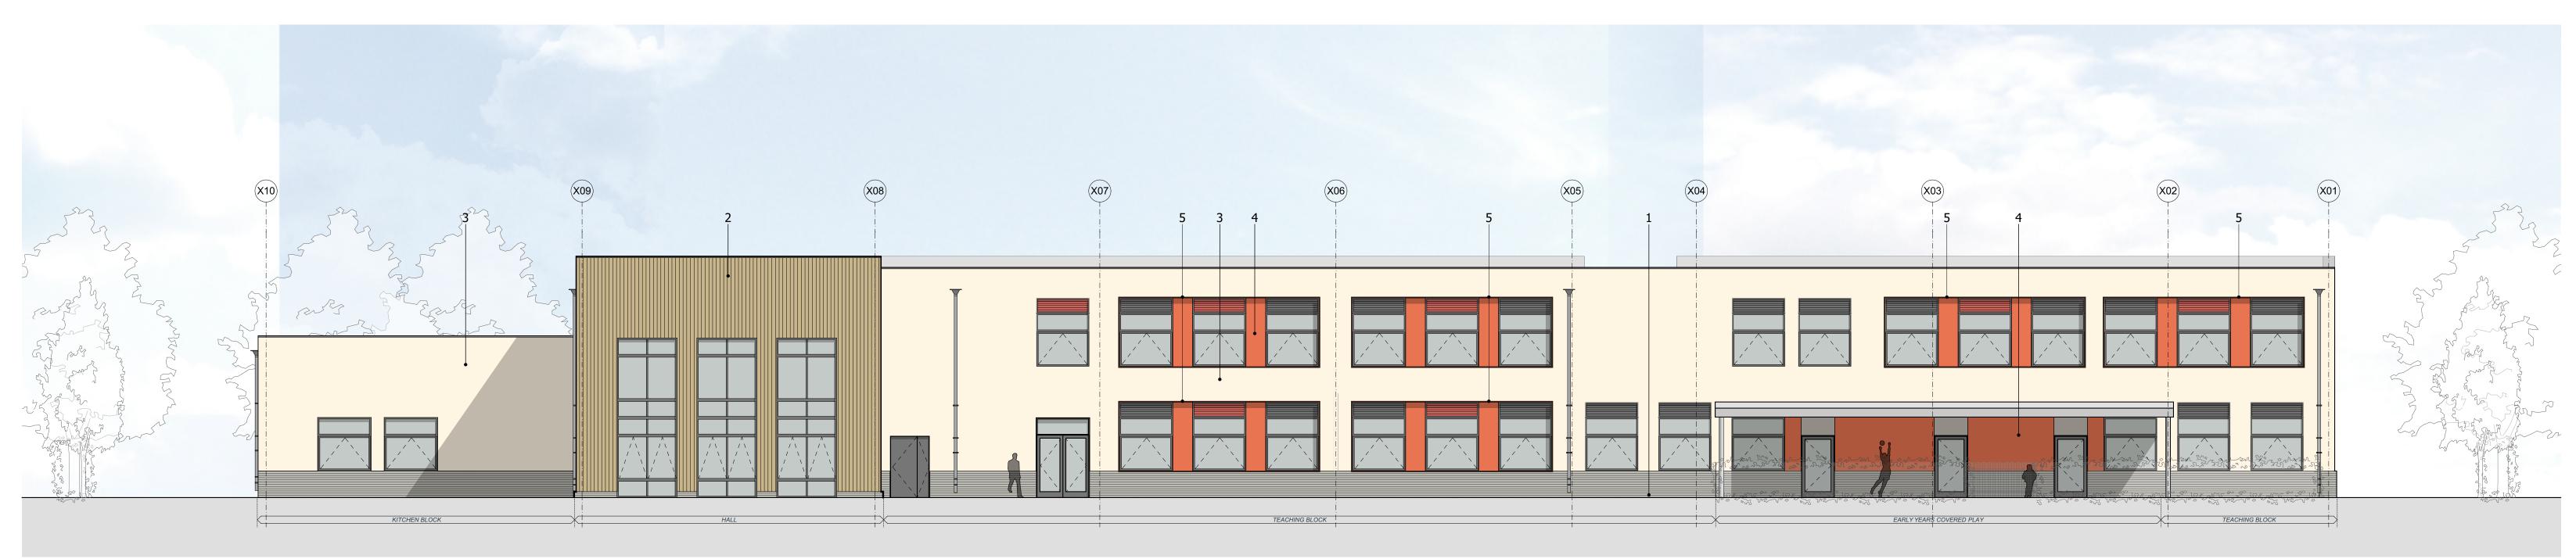

South Elevation

North Elevation

**East Elevation** 

West Elevation

2. Timber Cladding4. Render Colour 026. Aluminium Flashing<br/>(to match windows) Indicative Materials Palette

Render Colours to be agreed with ECC Planning Authority, dependent upon appointed academys branding.