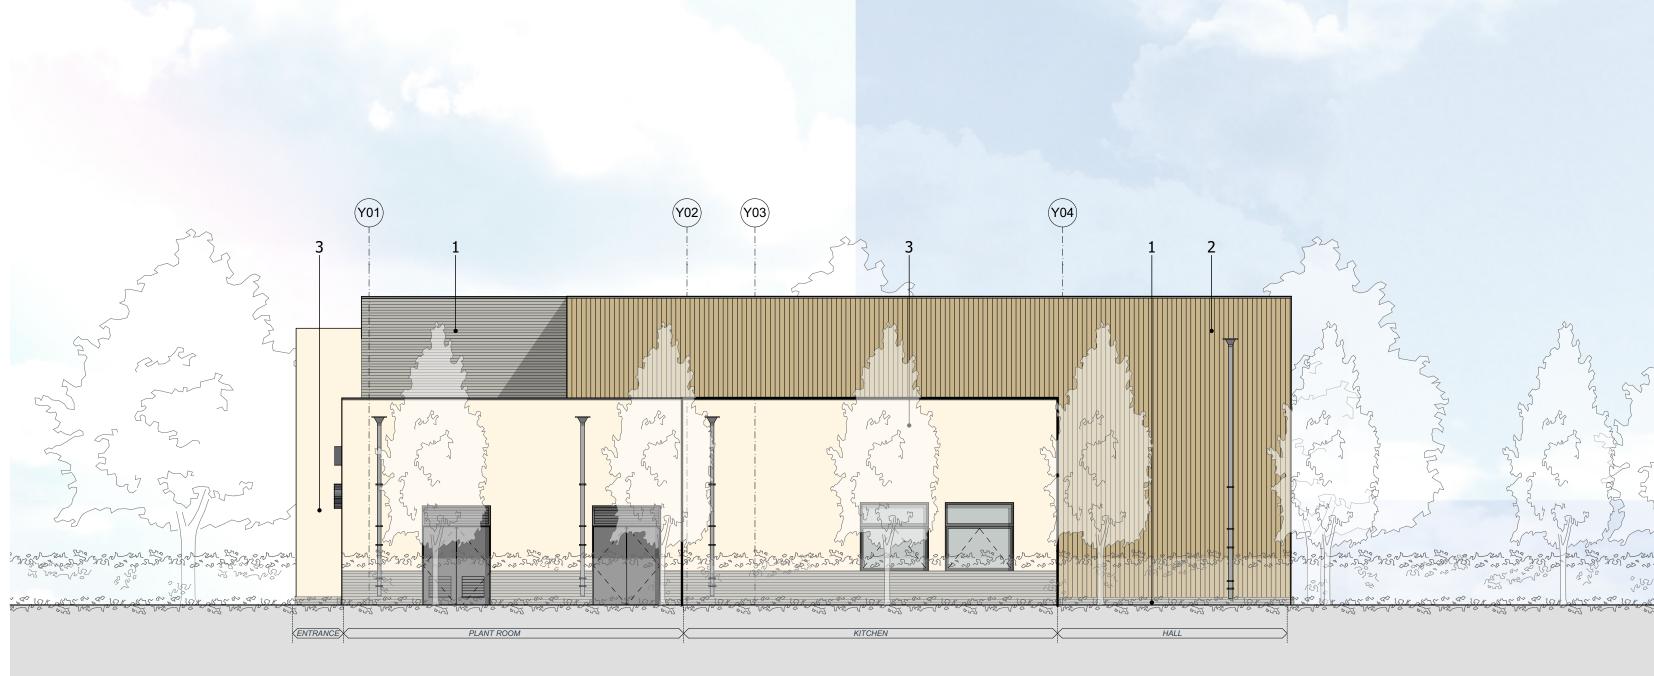

South Elevation

North Elevation

**East Elevation** 

West Elevation

2. Timber Cladding4. Render Colour 026. Aluminium Flashing<br/>(to match windows) Indicative Materials Palette

Render Colours to be agreed with ECC Planning Authority, dependent upon appointed academys branding.