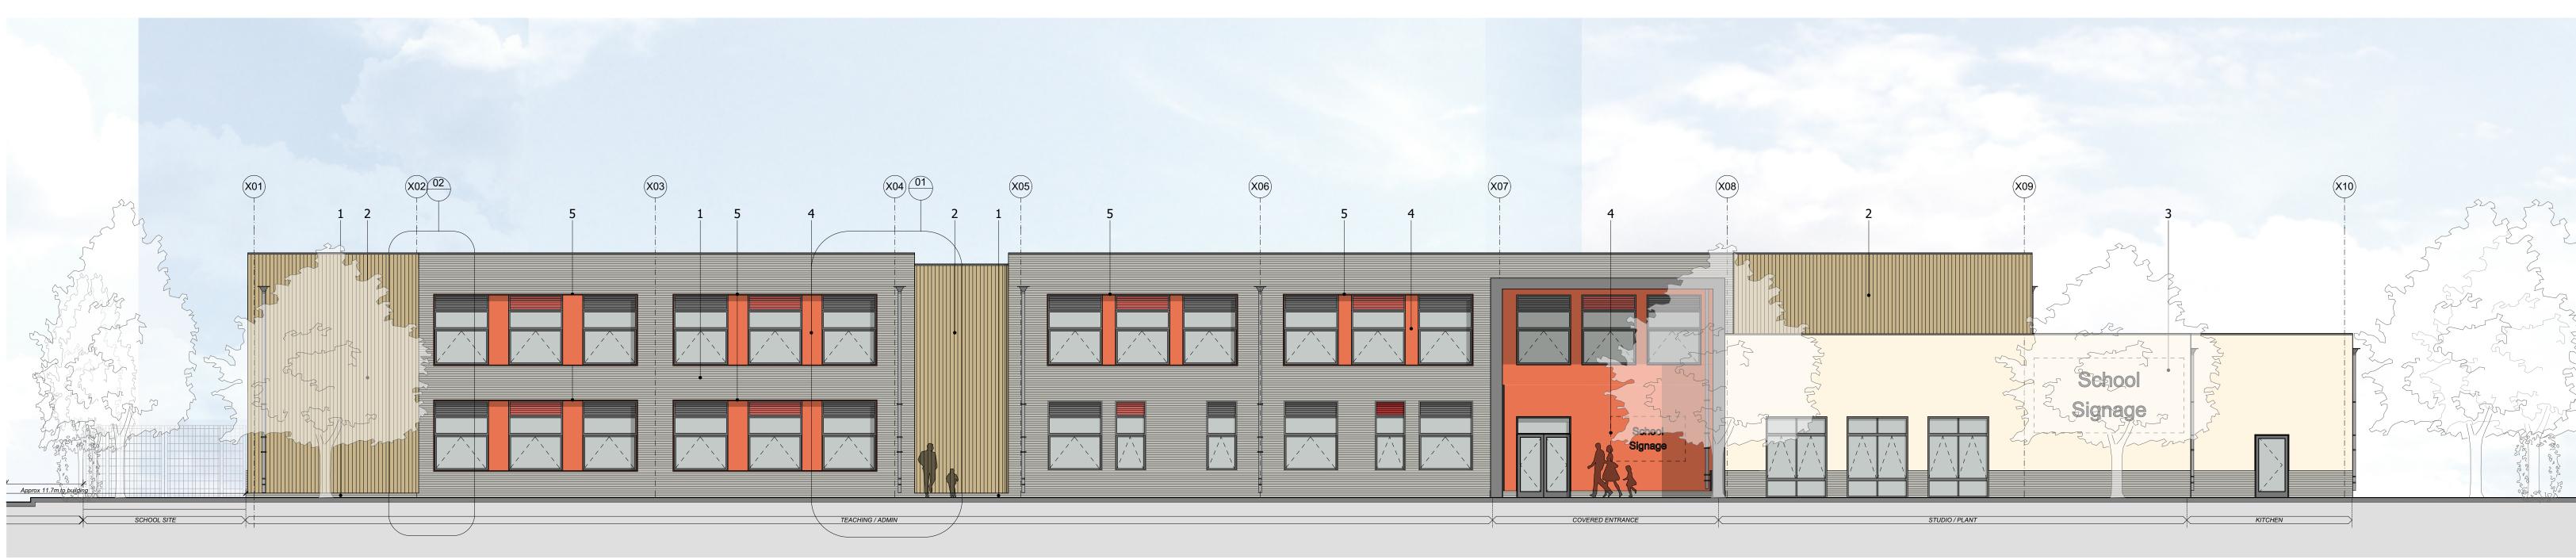

South Elevation

North Elevation

**East Elevation** 

West Elevation

2. Timber Cladding4. Render Colour 026. Aluminium Flashing<br/>(to match windows) Indicative Materials Palette

Render Colours to be agreed with ECC Planning Authority, dependent upon appointed academys branding.