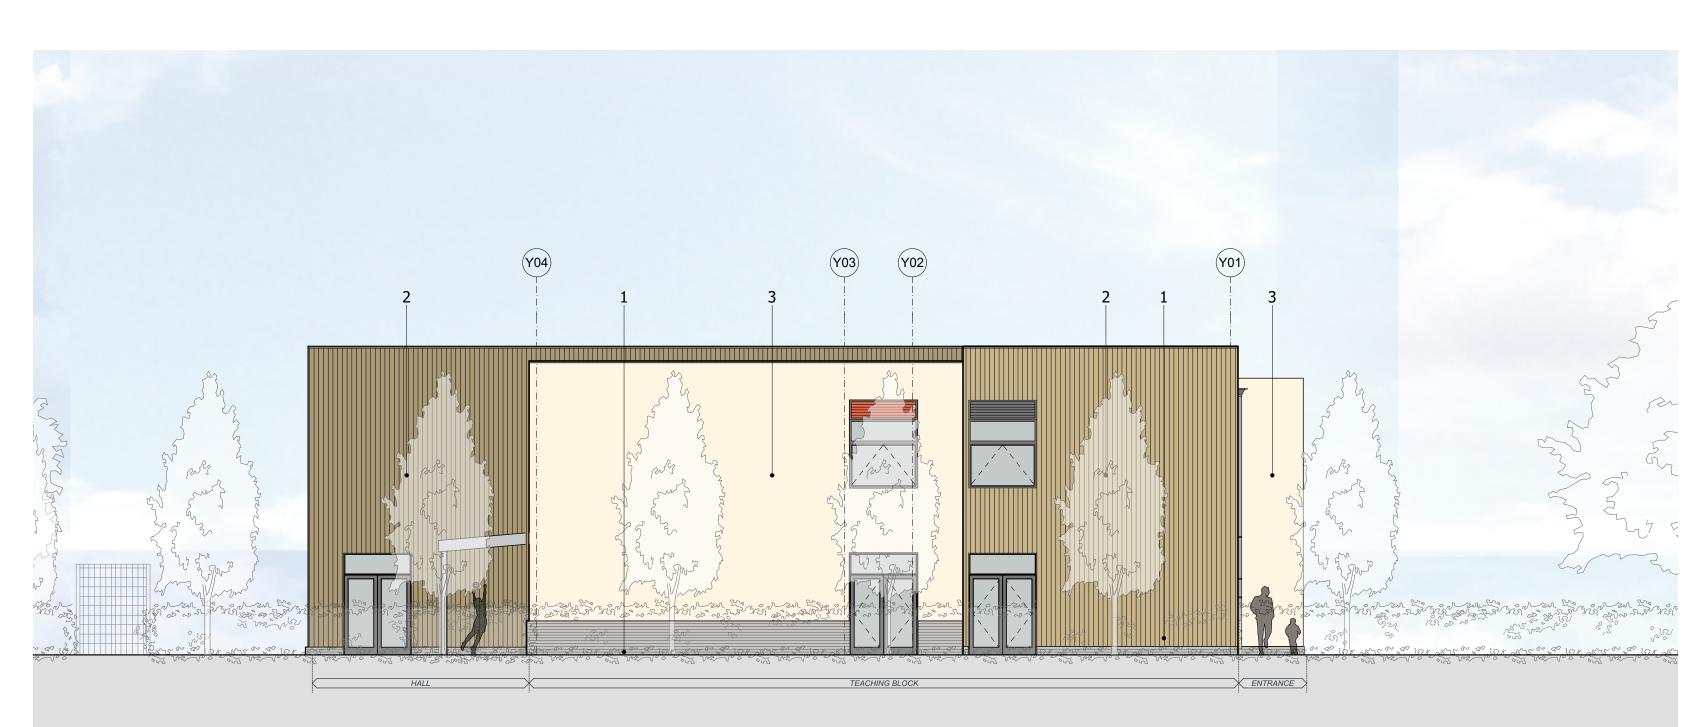

South Elevation

North Elevation

**East Elevation** 

West Elevation

2. Timber Cladding4. Render Colour 026. Aluminium Flashing<br/>(to match windows) Indicative Materials Palette

Render Colours to be agreed with ECC Planning Authority, dependent upon appointed academys branding.