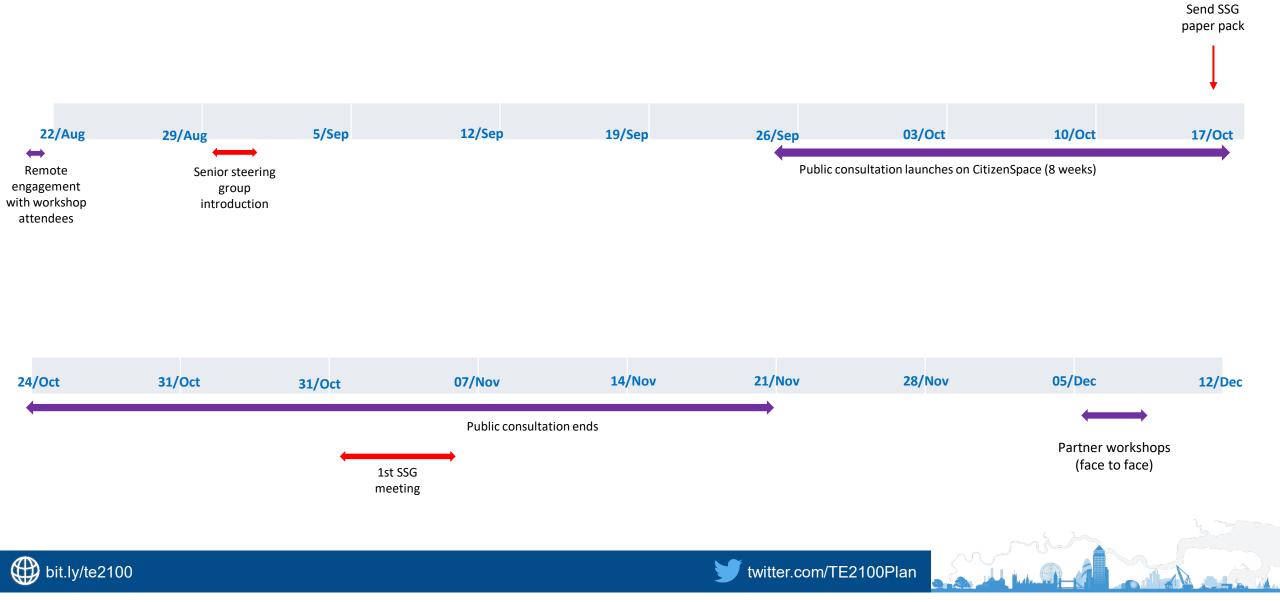

### The TE2100 Plan 10-Year Review Consultation

The consultation is live on citizen space 26/09 – 20/11

Takes account of the discussions at workshops and remote engagement on draft outcomes

Is for:

• Public