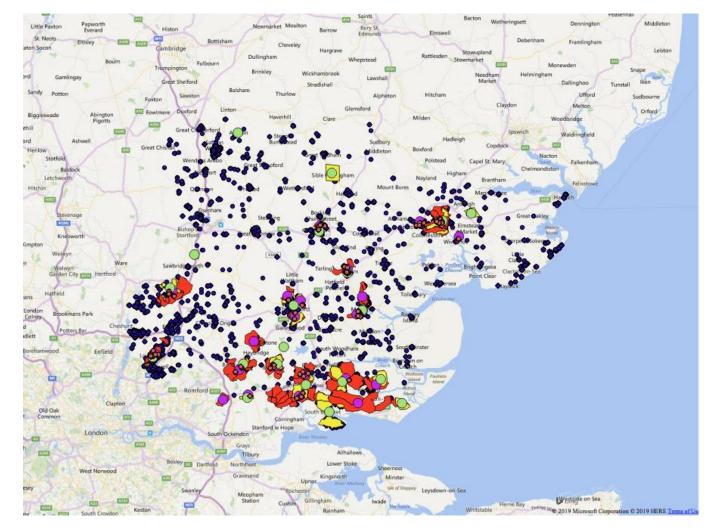

## **Targeting Strategy**

- 1. Address Points identified on the Flooded Properties Database (excluding Commercial Properties)
- 2. Isolate Critical Drainage Areas (CDAs)
- 3. Isolate where No Work Completed