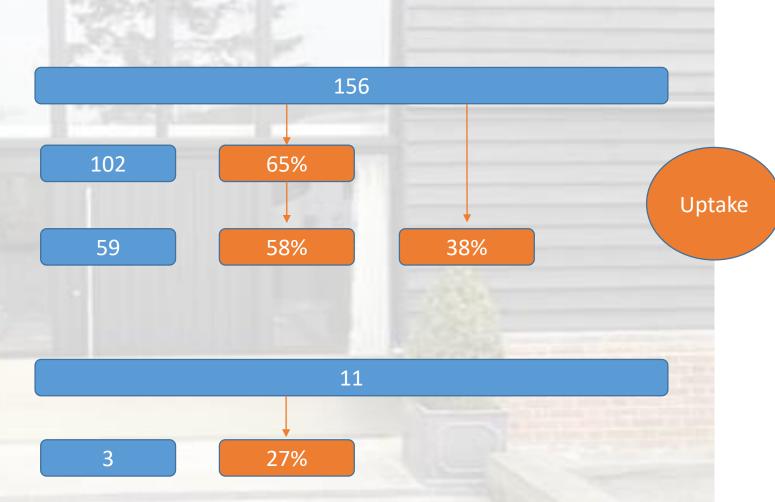

## Applicant Uptake Nov 18 – Dec 19

**Total Independent Surveys** 

**Total Installation Surveys** 

**Total Installations** 

**Total New Applicants** 

**Total Installations** 