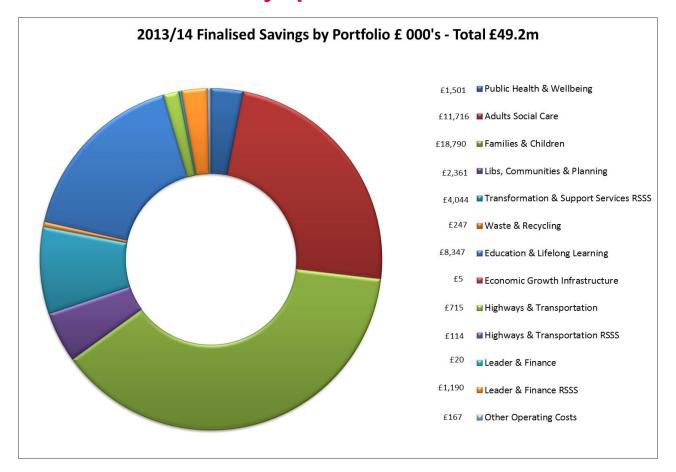

#### 2013/14 Benefits by portfolio

#### **Key Points**

• As at December, £49.2M of savings are on track through projects in 2013/14, of which £29.4M has been delivered year to date

**Essex County Council** 