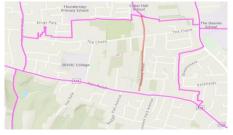

The orange line shows where AY polling district should be split to balance the divisions.