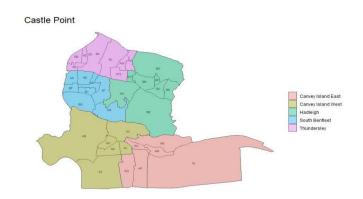

| Polling<br>district | Parish                     |                              | Existing Division  | Electorate<br>2029 | Canvey<br>Island<br>East | Canvey<br>Island<br>West | Hadleigh | South<br>Benfleet | Thundersley |
|---------------------|----------------------------|------------------------------|--------------------|--------------------|--------------------------|--------------------------|----------|-------------------|-------------|
| AL                  | Canvey Island Town Council | Canvey Island East           | Canvey Island East | 2,951              | 2951                     |                          |          |                   |             |
| AM                  | Canvey Island Town Council | Canvey Island East           | Canvey Island East | 2,028              | 2028                     |                          |          |                   |             |
| AN                  | Canvey Island Town Council | Canvey Island North          | Canvey Island East | 3,461              | 3461                     |                          |          |                   |             |
| AO                  | Canvey Island Town Council | Canvey Island North          | Canvey Island East | 2,073              | 2073                     |                          |          |                   |             |
| AP                  | Canvey Island Town Council | Canvey Island South          | Canvey Island East | 3,192              | 3192                     |                          |          |                   |             |
| AQ                  | Canvey Island Town Council | Canvey Island South          | Canvey Island East | 2,135              | 2135                     |                          |          |                   |             |
| AJ                  | Canvey Island Town Council | Canvey Island Central        | Canvey Island West | 2,159              |                          | 2158.803                 |          |                   |             |
| AK                  | Canvey Island Town Council | Canvey Island Central        | Canvey Island West | 3,109              |                          | 3108.612                 |          |                   |             |
| AS                  | Canvey Island Town Council | Canvey Island West           | Canvey Island West | 1,415              |                          | 1414.902                 |          |                   |             |
| AT                  | Canvey Island Town Council | Canvey Island West           | Canvey Island West | 2,886              |                          | 2886.064                 |          |                   |             |
| AU                  | Canvey Island Town Council | Canvey Island Winter Gardens | Canvey Island West | 2,866              |                          | 2865.588                 |          |                   |             |
| AV                  | Canvey Island Town Council | Canvey Island Winter Gardens | Canvey Island West | 2,247              |                          | 2247.476                 |          |                   |             |
| AH                  |                            |                              | Hadleigh           | 2,204              |                          |                          | 2204     |                   |             |
| AY                  |                            |                              | Hadleigh           | 2,378              |                          |                          | 1321     |                   | 1057        |
| BC                  |                            |                              | Hadleigh           | 1,907              |                          |                          | 1904     |                   |             |
| BD                  |                            |                              | Hadleigh           | 1,775              |                          |                          | 1775     |                   |             |
| BE                  |                            |                              | Hadleigh           | 1,954              |                          |                          | 1954     |                   |             |
| BN                  |                            |                              | Hadleigh           | 2,594              |                          |                          | 2594     |                   |             |
| BO                  |                            |                              | Hadleigh           | 1,689              |                          |                          | 1689     |                   |             |
| BP                  |                            |                              | Hadleigh           | 559                |                          |                          | 559      |                   |             |
| AA                  |                            |                              | South Benfleet     | 1,304              |                          |                          |          | 1304              |             |
| AB                  |                            |                              | South Benfleet     | 2,333              |                          |                          |          | 2333              |             |
| AD                  |                            |                              | South Benfleet     | 1.909              |                          |                          |          | 2073              |             |
| AF                  |                            |                              | South Benfleet     | 2,073              |                          |                          |          | 2073              |             |
| AG                  |                            |                              | South Benfleet     | 1,312              |                          |                          |          | 1312              |             |
| BF                  |                            |                              | South Benfleet     | 810                |                          |                          |          | 810               |             |
| BG                  |                            |                              | South Benfleet     | 2.870              |                          |                          |          | 2870              |             |
| BJ                  |                            |                              | South Benfleet     | 1,544              |                          |                          |          | 1544              |             |
| AW                  |                            |                              | Thundersley        | 1,335              |                          |                          |          | _                 | 1335        |
| AX                  |                            | 1                            | Thundersley        | 1,537              |                          |                          |          |                   | 1537        |
| AZ                  |                            | 1                            | Thundersley        | 1,362              |                          |                          |          |                   | 1362        |
| BA                  |                            | 1                            | Thundersley        | 1,341              |                          |                          |          |                   | 1341        |
| BB                  |                            | 1                            | Thundersley        | 1,996              |                          |                          |          |                   | 1996        |
| BK                  |                            | 1                            | Thundersley        | 3,311              |                          |                          |          |                   | 3311        |
| BL                  |                            | 1                            | Thundersley        | 2,039              |                          |                          |          |                   | 2039        |
|                     |                            | 1                            |                    | 72,656             | 15840                    | 14681.44                 | 14000    | 14319             | 13978       |
|                     |                            | 1                            |                    | ,                  |                          |                          |          |                   | ,           |