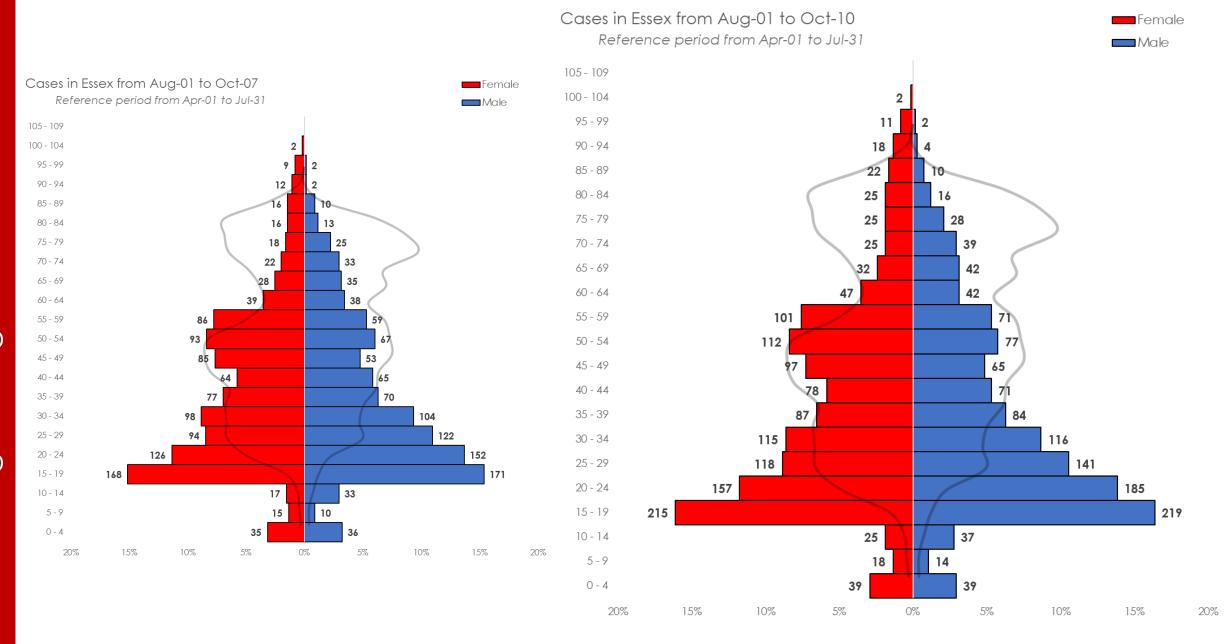

| 20.2                                               | 帝     | Enhanced Support                                                         |



| Week       | Tests | Positives | Positivity |
|------------|-------|-----------|------------|
| 10/08/2020 | 9975  | 63        | 0.63%      |
| 17/08/2020 | 10683 | 90        | 0.84%      |
| 24/08/2020 | 10470 | 125       | 1.19%      |
| 31/08/2020 | 11940 | 162       | 1.36%      |
| 07/09/2020 | 14142 | 159       | 1.12%      |
| 14/09/2020 | 12324 | 260       | 2.11%      |
| 21/09/2020 | 12135 | 396       | 3.26%      |
| 28/09/2020 | 12906 | 716       | 5.55%      |
| 05/10/2020 | 8173  | 533       | 6.52%      |



#### Daily percentage of tests positive by specimen data





Position of all Essex Acutes
Hospital activity starting to increase - new inpatients diagnosed and new admissions
appearing



#### Patients in hospital by NHS Region





Source: https://coronavirus.data.gov.uk/ - 08/10/2020

Data only include NHS Hospital Acute Trusts with a type 1 A&E department and are reported daily by trusts to NHS England and NHS Improvement.



 In the past 2 weeks (29 September to 12 October) there have been 6 deaths in Basildon & Thurrock, 1 in Southend, and 2 in Princess Alexandra

# Delivery of Current Guidance and Regulations In Essex

- High level Media engagement in support National media approach
- Reputation for proactive action to identify, prevent and curtail outbreaks
- Class leading Test and Trace service~ supported Norfolk Outbreaks
- Strong DC/BC/C