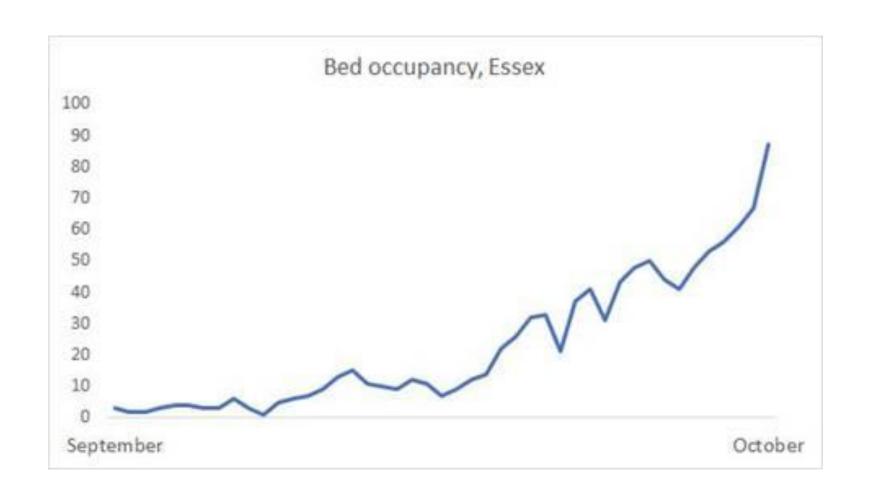

#### Daily percentage of tests positive by specimen data

Position of all Essex Acutes
Hospital activity starting to increase - new inpatients diagnosed and new admissions
appearing