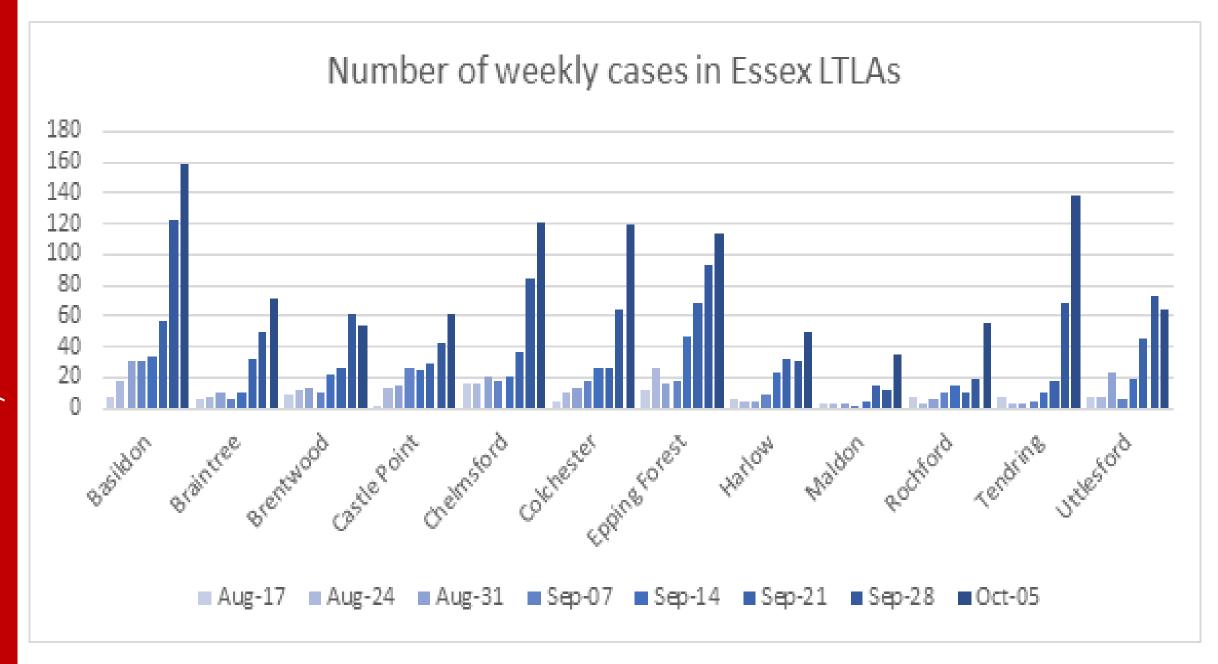

## Increase in Case rates in 10 and 14 Days

| District      | 7 day rate per<br>100,000 people<br>reported on the 1 <sup>st</sup><br>October | 7 day rate per<br>100,000 people<br>reported on the 11 <sup>th</sup><br>October | 7 day rate per<br>100,000 people<br>reported on the 14 <sup>th</sup><br>October |
|---------------|--------------------------------------------------------------------------------|---------------------------------------------------------------------------------|---------------------------------------------------------------------------------|
| Basildon      | 28.85                                                                          | 62.5                                                                            | 75.30                                                                           |
| Braintree     | 13.11                                                                          | 39.32                                                                           | 47.20                                                                           |
| Brentwood     | 29.86                                                                          | 89.59                                                                           | 75.30                                                                           |
| Castle Point  | 23.24                                                                          | 64.18                                                                           | 65.30                                                                           |
| Chelmsford    | 15.14                                                                          | 49.89                                                                           | 63.30                                                                           |
| Colchester    | 15.14                                                                          | 49.89                                                                           | 58.00                                                                           |
| Epping Forest | 42.52                                                                          | 81.25                                                                           | 89.60                                                                           |
| Harlow        | 32.16                                                                          | 42.5                                                                            | 54.00                                                                           |
| Maldon        | 18.48                                                                          | 35.42                                                                           | 55.40                                                                           |
| Rochford      | 13.74                                                                          | 32.05                                                                           | 50.40                                                                           |
| Tendring      | 11.6                                                                           | 72.32                                                                           | 101.70                                                                          |
| Uttlesford    | 37.25                                                                          | 72.3                                                                            | 83.30                                                                           |