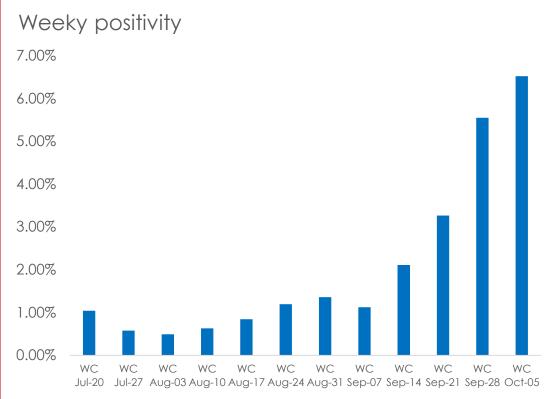

| Week       | Tests | Positives | Positivity |
|------------|-------|-----------|------------|
| 10/08/2020 | 9975  | 63        | 0.63%      |
| 17/08/2020 | 10683 | 90        | 0.84%      |
| 24/08/2020 | 10470 | 125       | 1.19%      |
| 31/08/2020 | 11940 | 162       | 1.36%      |
| 07/09/2020 | 14142 | 159       | 1.12%      |
| 14/09/2020 | 12324 | 260       | 2.11%      |
| 21/09/2020 | 12135 | 396       | 3.26%      |
| 28/09/2020 | 12906 | 716       | 5.55%      |
| 05/10/2020 | 8173  | 533       | 6.52%      |