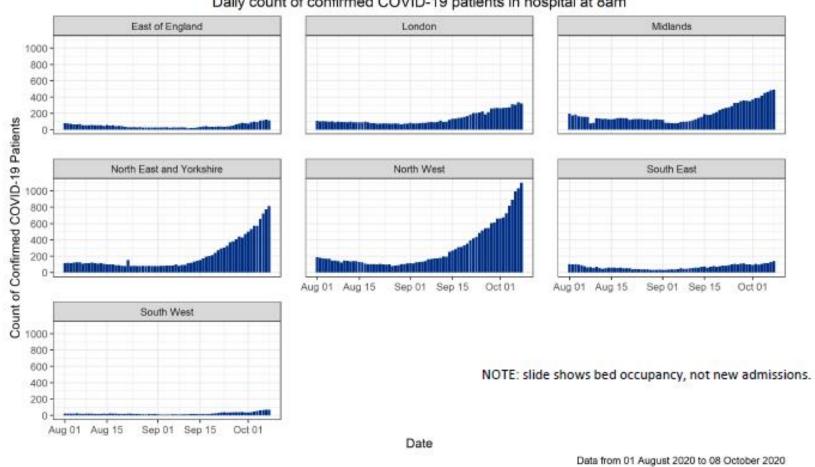

#### Daily percentage of tests positive by specimen data

Position of all Essex Acutes
Hospital activity starting to increase - new inpatients diagnosed and new admissions
appearing

#### Patients in hospital by NHS Region

Source: https://coronavirus.data.gov.uk/ - 08/10/2020

Data only include NHS Hospital Acute Trusts with a type 1 A&E department and are reported daily by trusts to NHS England and NHS Improvement.