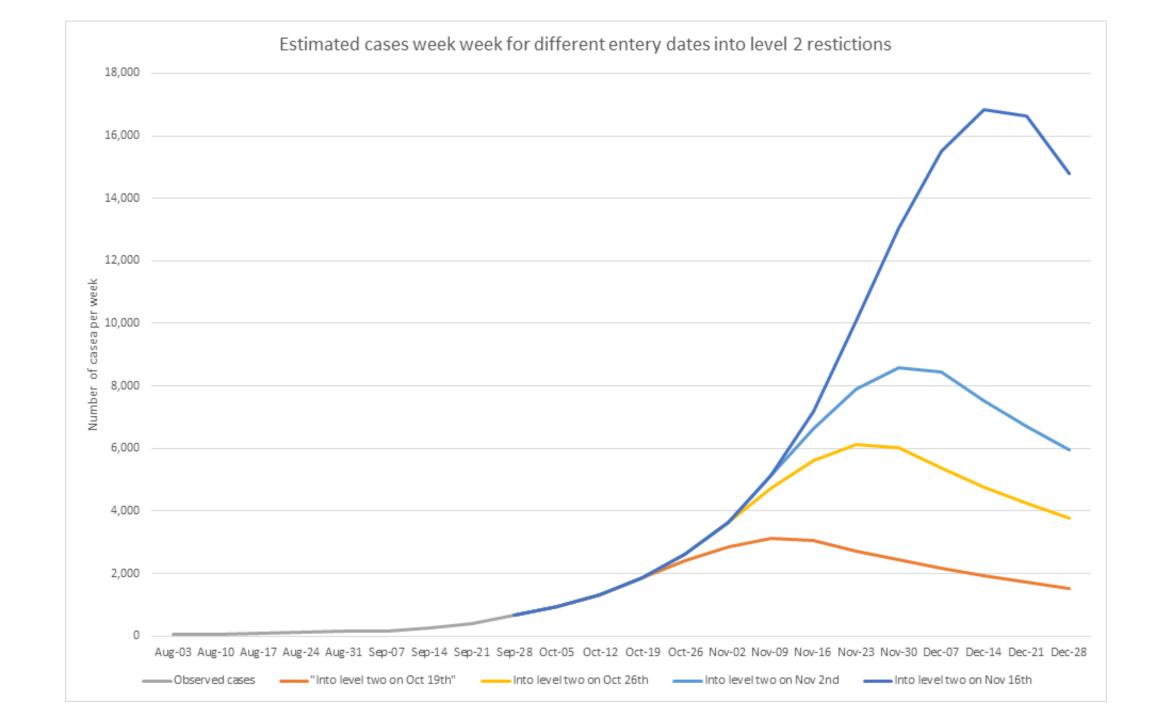

### Action Needed

- SAGE modelling now available
- Short of lockdown most impactful ongoing interventions are ~
  - WFH where possible~ 0.2 to 0.4
  - Reduce Households meeting 0.1 -0.2
- Current R value Essex is 1.27
- We assume can increase wfh to land 0.2 and Household restrictions land 0.15 we can reduce R to 0.92