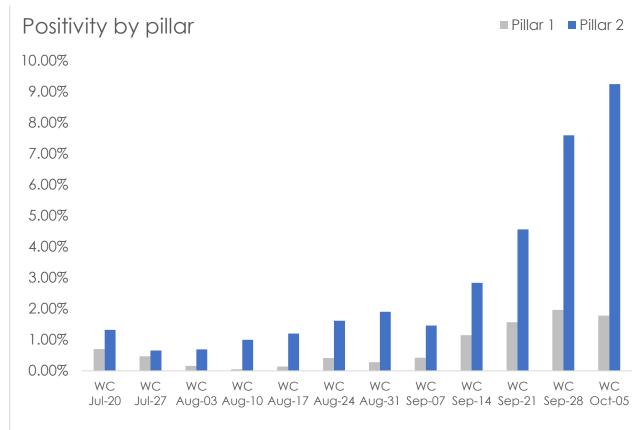

| Week       | Tests | Positives | Positivity |
|------------|-------|-----------|------------|
| 10/08/2020 | 9975  | 63        | 0.63%      |
| 17/08/2020 | 10683 | 90        | 0.84%      |
| 24/08/2020 | 10470 | 125       | 1.19%      |
| 31/08/2020 | 11940 | 162       | 1.36%      |
| 07/09/2020 | 14142 | 159       | 1.12%      |
| 14/09/2020 | 12324 | 260       | 2.11%      |
| 21/09/2020 | 12135 | 396       | 3.26%      |
| 28/09/2020 | 12906 | 716       | 5.55%      |
| 05/10/2020 | 8173  | 533       | 6.52%      |