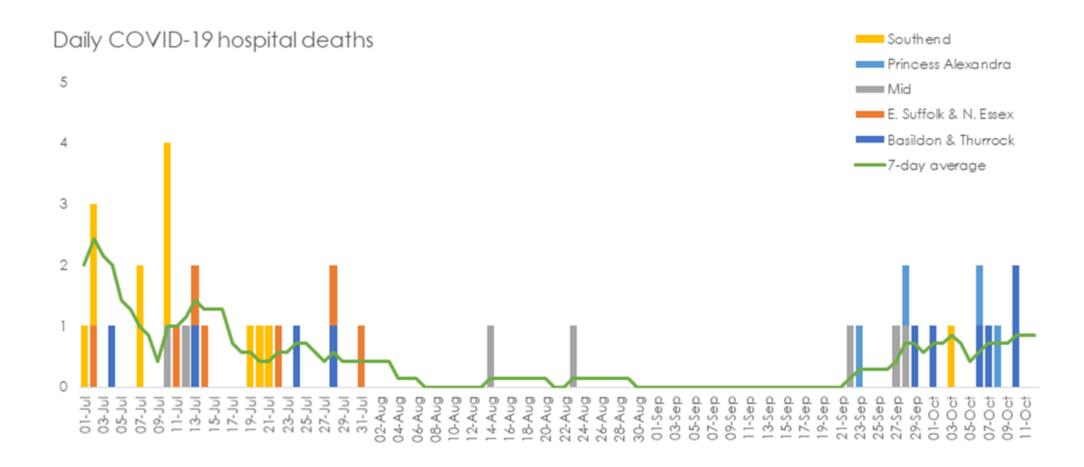

 In the past 2 weeks (29 September to 12 October) there have been 6 deaths in Basildon & Thurrock, 1 in Southend, and 2 in Princess Alexandra