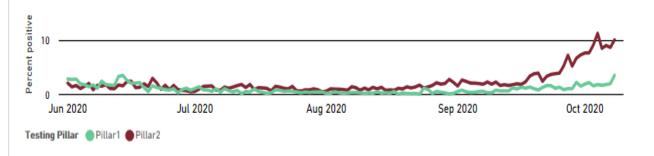

#### Daily percentage of tests positive by specimen data

Position of all Essex Acutes
Hospital activity starting to increase - new inpatients diagnosed and new admissions
appearing