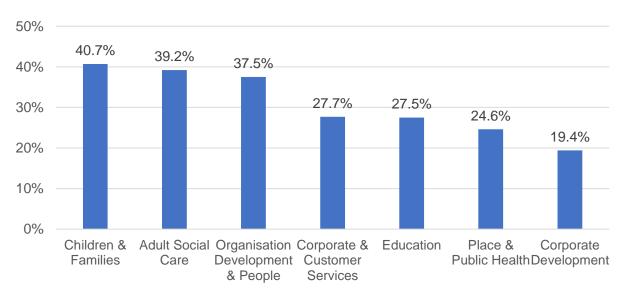

Social care functions have the highest absence attributable stress, depression and mental health.

#### % of all absences attributable to Stress, Depression and Mental Health (By Function)