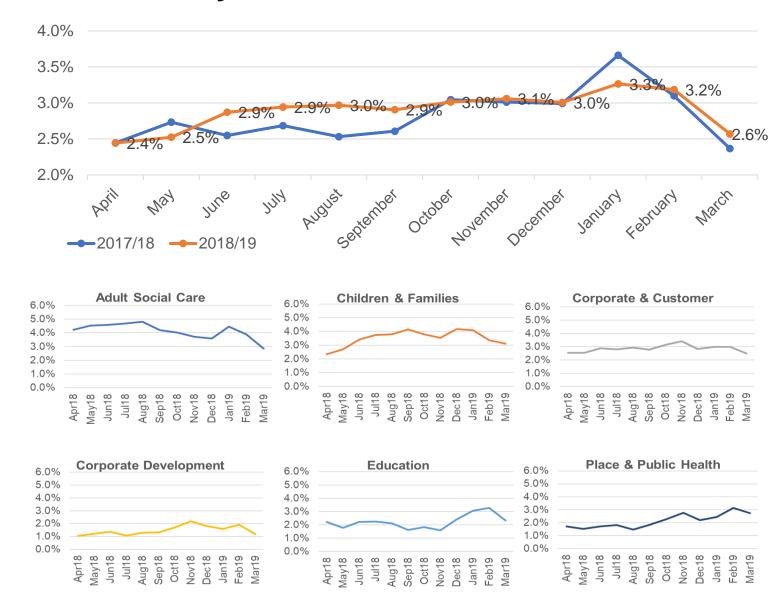

### **Essex County Council Sick Absence Levels**

The overall sick absence rate for all ECC employees is currently 2.6% and over the last year has been averaging 2.4%

We compare favourably against other local government authorities with Xpert HR showing a comparable industry sick absence rate of 3.1%

Our absence rates do have season with other patterns most as of organisations. The summer 2018 (June-Sept) was higher than previous years with both internal (Org design) and influences (Weather) external likelv having an impact.

These numbers must be considered alongside recent internal audit findings highlighted in the key issues which may lead us to believe there is an element of under-reporting.