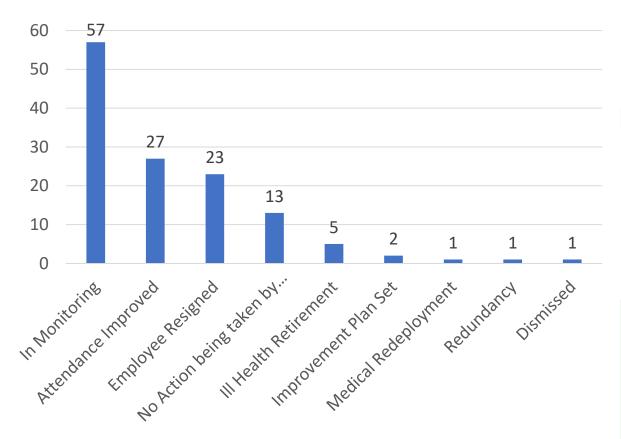

# Sick Absence Casework (Full year 18/19)

The processes for managing casework is split between short term sick absence vs long term sick absence. In 2018 there were 180 formal cases for sick absence in total. The following graph shows the % of outcome of all cases in 2018, noting that there are still 57 case open and in monitoring status.

\*Formal cases don't include those cases managed and closed informally

In Early 2019, ODP implemented new technology to better track casework. The new technology helps us stay on track, provides clear case ownership and enhanced reporting.