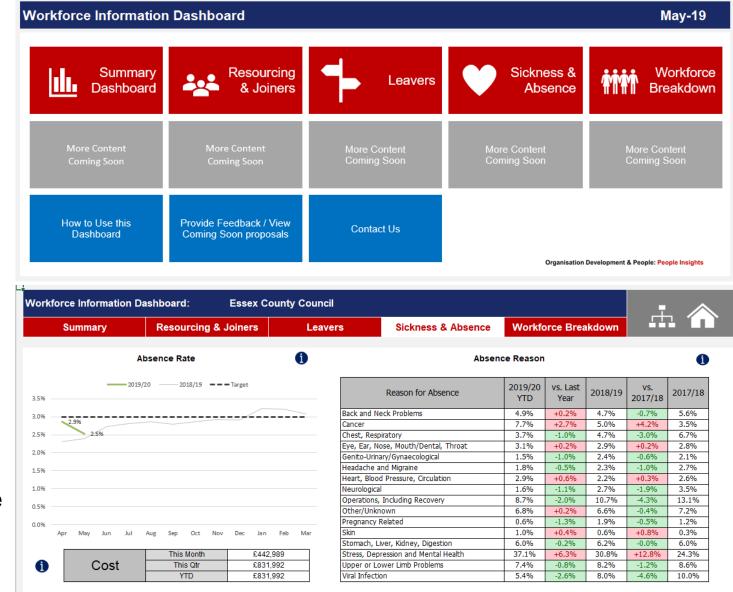

## Essex County Council Sick Absence Causes (Full Year 18/19)

| Reason for Absence                   | 2018/19 | vs. Last<br>Year | 2017/18 |  |  |
|--------------------------------------|---------|------------------|---------|--|--|
| Back and Neck Problems               | 5.0%    | -0.8%            | 5.8%    |  |  |
| Cancer                               | 5.4%    | +1.6%            | 3.7%    |  |  |
| Chest, Respiratory                   | 5.0%    | -2.1%            | 7.1%    |  |  |
| Eye, Ear, Nose, Mouth/Dental, Throat | 2.7%    | -0.2%            | 2.9%    |  |  |
| Genito-Urinary/Gynaecological        | 2.7%    | +0.4%            | 2.3%    |  |  |
| Headache and Migraine                | 2.5%    | -0.7%            | 3.2%    |  |  |
| Heart, Blood Pressure, Circulation   | 2.2%    | -0.5%            | 2.8%    |  |  |
| Neurological                         | 3.0%    | -1.1%            | 4.1%    |  |  |
| Operations, Including Recovery       | 11.1%   | -3.1%            | 14.2%   |  |  |
| Other/Unknown                        | 0.0%    | 0.0%             | 0.0%    |  |  |
| Pregnancy Related                    | 2.1%    | +0.7%            | 1.4%    |  |  |
| Skin                                 | 0.6%    | +0.4%            | 0.3%    |  |  |
| Stomach, Liver, Kidney, Digestion    | 6.7%    | +0.4%            | 6.3%    |  |  |
| Stress, Depression and Mental Health | 33.3%   | +7.6%            | 25.7%   |  |  |
| Upper or Lower Limb Problems         | 8.8%    | -0.5%            | 9.3%    |  |  |
| Viral Infection                      | 8.8%    | -2.0%            | 10.8%   |  |  |

The table on the left demonstrates the causes of sick absence for the year ending March 2019. The red or green status in the second column indicates the change from the previous year.

The biggest cause of sick absence remains Stress, Depression and Mental Health which has also increased by 7.6% since last year.