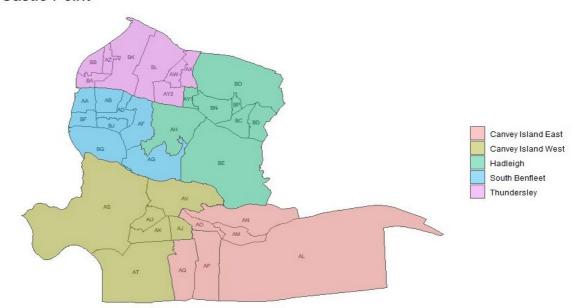

| DISTRICT NAME | EVIDENCE AND RATIONAL THAT THE PROPOSALS MEET THE STATUTORY CRITERIA                                                                                                                                                                                                                                                                                                                                                                                                                                                                                                                                                                                                       |
|---------------|----------------------------------------------------------------------------------------------------------------------------------------------------------------------------------------------------------------------------------------------------------------------------------------------------------------------------------------------------------------------------------------------------------------------------------------------------------------------------------------------------------------------------------------------------------------------------------------------------------------------------------------------------------------------------|
|               |                                                                                                                                                                                                                                                                                                                                                                                                                                                                                                                                                                                                                                                                            |
| Basildon      | Proposal to maintain nine members, replacing the current five divisions, four of which return two members with nine single member divisions, maintaining community ties and areas. The proposals seek to maintain the integrity of the urban area of Basildon, and to largely respect the A127, and where this has not been possible the locations are near junctions and in the case of polling district DJ it is not well connected with other places. Most of the housing closest to the town centre which was formerly in a different division is now in the same division as the town centre.                                                                         |
| Basildon      | Within Basildon we have kept as much as possible of Laindon together, respected community ties in Westley, Vange and Pitsea as well as in the town centre.                                                                                                                                                                                                                                                                                                                                                                                                                                                                                                                 |
|               | The semi-rural area of Bowers Gifford, lying to the east of Basildon feels more affinity with Wickford and many residents in this area have a Wickford postal address.                                                                                                                                                                                                                                                                                                                                                                                                                                                                                                     |
|               | We have tried to group divisions within Braintree district into communities who face similar issues and have tried to make the divisions manageable, due to the number of parish councils within the district.                                                                                                                                                                                                                                                                                                                                                                                                                                                             |
|               | The proposed Braintree Eastern aligns the three district council wards of Coggeshall, Feering, Kelvedon and the Three Colnes wards. These are coterminous with the parliamentary boundary.                                                                                                                                                                                                                                                                                                                                                                                                                                                                                 |
| Braintree     | The proposals bring together towns and areas with communities ties that look to Braintree, Witham or Halstead for key services and tries to align communities along the A131 trunk road or the Braintree branch line. The divisions have been designed to be urban, semi urban and largely rural.                                                                                                                                                                                                                                                                                                                                                                          |
|               | Towns such as Witham have grown significantly over recent years, so the proposal seeks to maintain community ties whilst accommodating housing growth.                                                                                                                                                                                                                                                                                                                                                                                                                                                                                                                     |
| Brentwood     | No changes are proposed as the boundaries continue to work well for communities and the numbers are fairly well balanced.                                                                                                                                                                                                                                                                                                                                                                                                                                                                                                                                                  |
| Castle Point  | Proposed to maintain five members. Although the two Canvey Island divisions are larger than the 'mainland' divisions, we propose that it is important to maintain the island as a boundary. There are no changes proposed for the Canvey Island divisions, but we are proposing to amend the mainland.                                                                                                                                                                                                                                                                                                                                                                     |
|               | It's proposed that the AY polling district split is between Hadleigh and Thundersley at Wensley Road to increase the population of the Thundersley division.                                                                                                                                                                                                                                                                                                                                                                                                                                                                                                               |
| Chelmsford    | Proposing minimal change to half the divisions, but made some adjustments in the more rural divisions to balance numbers including moving Woodham Ferrers and Bicknacre from Stock to South Woodham Ferrers and adding some other rural villages to Stock as these two divisions were significantly undersized compared to other Chelmsford divisions.                                                                                                                                                                                                                                                                                                                     |
|               | We are proposing a small change to a polling district at the A138 to make the divisions look more sensible and another change as per the second map on Chelmsford tab to make it easier for some flats to vote.                                                                                                                                                                                                                                                                                                                                                                                                                                                            |
|               | Proposing to maintain the same number of members.                                                                                                                                                                                                                                                                                                                                                                                                                                                                                                                                                                                                                          |
|               | However, significant housing growth in the Colchester area has meant some changes are necessary. A realigned Abbey division following the river of Rowhedge includes the whole of the Old Heath and Hythe ward with existing polling districts in New Town and AF in Castle and there are clear links between Rowhedge and that part of Colchester. Drury division would remain the same with the addition of Polling District AT – Braiswick. There are clear links between Lexden and Braiswick, both of which are in the same city council ward and there is a road link between the two places. We would propose a variation in polling districts to demonstrate this. |
| Colchester    | The proposed Constable division including the villages adjacent to the A12 with a slight encroachment into the urban area at AP Highwoods, facilitated by a redrawing of the polling district border of AO moving Severalls Business Park into AP would be workable in terms of numbers.                                                                                                                                                                                                                                                                                                                                                                                   |
|               | In addition, the current confusing boundaries of Mersea and Tiptree and Stanway and Pyefleet are changed to create a Mersea and Stanway and Tiptree and Marks Tey better demonstrating community ties in this area.                                                                                                                                                                                                                                                                                                                                                                                                                                                        |
|               | It is not proposed to change the Wivenhoe St Andrew Division as this is constrained by the river Colne, with crossing only possible by boat, and the boundary with Tendring DC.                                                                                                                                                                                                                                                                                                                                                                                                                                                                                            |
| Epping Forest | Rebalancing of divisions to even numbers including adding more rural areas to Ongar Rural. Although it may look unnatural to have Epping and High Beeches together, local intelligence suggests that residents of High Beeches generally look more to Epping for services than they do to Waltham Abbey, which as a parish now too large to have its own division.                                                                                                                                                                                                                                                                                                         |
|               | Proposal to increase the number of members to five as a result of significant forecast growth. It is also proposed to remove the current two member division.                                                                                                                                                                                                                                                                                                                                                                                                                                                                                                              |
| Harlow        | The five proposed five divisions are balanced as evenly as the communities allow. Harlow is mainly an urban area, the proposal brings together Old Harlow, Netteswell and Marks Hall in the north of the town, bringing together Church Langley, Harlow Common and Bush Fair East, these use the Church Langley shopping centre and Passmores School. Toddbrook and Little Parndon are natural neighbours and the last proposed division brings the areas that use Staple Tye shopping centre, library and Stewards School.                                                                                                                                                |
| Maldon        | Rebalancing the divisions to accommodate a fourth division. We have sought to maintain natural community links and infrastructure whilst accommodating new housing into rural parts of the district. The proposed divisions maintain Burnham and Southminster, Maldon Town and the north and south areas of Maldon district, bringing together neighbouring villages. We are continuing to work with the members on the suggested names for the divisions. It is not possible to have a single division for Maldon and Heybridge.                                                                                                                                          |
|               | Langford and Ulting would be in the proposed south west division and although they are predominantly on the north side of the Chelmer and Blackwater Navigation, they are connected by road to Woodham Walter on the south side of the navigation.                                                                                                                                                                                                                                                                                                                                                                                                                         |
|               | Proposed to maintain five members. The divisions are small compared to the County average.                                                                                                                                                                                                                                                                                                                                                                                                                                                                                                                                                                                 |
| Rochford      | The proposal maintains divisions which are either largely urban or largely rural.                                                                                                                                                                                                                                                                                                                                                                                                                                                                                                                                                                                          |
|               | We propose to reduce the disparity between the two Rayleigh divisions by splitting polling district PA along the High Street, Rayleigh.                                                                                                                                                                                                                                                                                                                                                                                                                                                                                                                                    |
| Tendring      | Some tidying up of divisions to reflect population changes. It is proposed to have a slight expansion of Harwich into a more rural area which can only be accessed from the current division. We are proposing to incorporate the whole of Clacton into three divisions, rather than spreading it across four as is currently the case. We are proposing to polling district changes as per the maps, these will split the polling districts and tidy up the boundaries.                                                                                                                                                                                                   |
| Uttlesford    | The number of seats in the district has been increased from four to five as a result of significant growth. There are no settlements which are large enough to take up a whole division. Much of the significant growth has been in Takeley, so we are proposing a division centred on this, as well as continuing to have divisions focussed on Great Dunmow, Saffron Walden, Stansted and Thaxted.                                                                                                                                                                                                                                                                       |