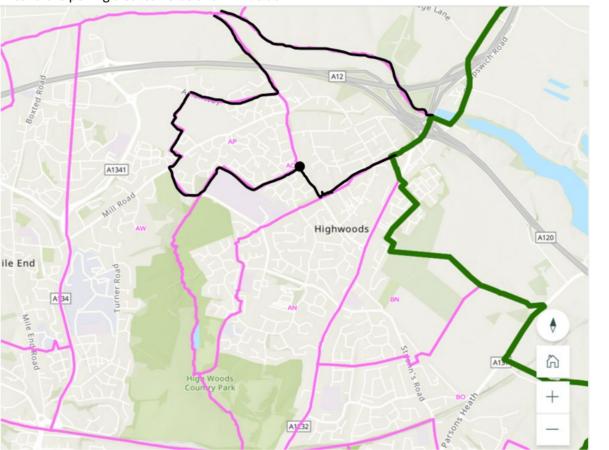

| DISTRICT NAME | EVIDENCE AND RATIONAL THAT THE PROPOSALS MEET THE STATUTORY CRITERIA                                                                                                                                                                                                                                                                                                                                                                                                                                                                                                                                                                                                       |
|---------------|----------------------------------------------------------------------------------------------------------------------------------------------------------------------------------------------------------------------------------------------------------------------------------------------------------------------------------------------------------------------------------------------------------------------------------------------------------------------------------------------------------------------------------------------------------------------------------------------------------------------------------------------------------------------------|
|               |                                                                                                                                                                                                                                                                                                                                                                                                                                                                                                                                                                                                                                                                            |
| Basildon      | Proposal to maintain nine members, replacing the current five divisions, four of which return two members with nine single member divisions, maintaining community ties and areas. The proposals seek to maintain the integrity of the urban area of Basildon, and to largely respect the A127, and where this has not been possible the locations are near junctions and in the case of polling district DJ it is not well connected with other places. Most of the housing closest to the town centre which was formerly in a different division is now in the same division as the town centre.                                                                         |
| Basildon      | Within Basildon we have kept as much as possible of Laindon together, respected community ties in Westley, Vange and Pitsea as well as in the town centre.                                                                                                                                                                                                                                                                                                                                                                                                                                                                                                                 |
|               | The semi-rural area of Bowers Gifford, lying to the east of Basildon feels more affinity with Wickford and many residents in this area have a Wickford postal address.                                                                                                                                                                                                                                                                                                                                                                                                                                                                                                     |
|               | We have tried to group divisions within Braintree district into communities who face similar issues and have tried to make the divisions manageable, due to the number of parish councils within the district.                                                                                                                                                                                                                                                                                                                                                                                                                                                             |
|               | The proposed Braintree Eastern aligns the three district council wards of Coggeshall, Feering, Kelvedon and the Three Colnes wards. These are coterminous with the parliamentary boundary.                                                                                                                                                                                                                                                                                                                                                                                                                                                                                 |
| Braintree     | The proposals bring together towns and areas with communities ties that look to Braintree, Witham or Halstead for key services and tries to align communities along the A131 trunk road or the Braintree branch line. The divisions have been designed to be urban, semi urban and largely rural.                                                                                                                                                                                                                                                                                                                                                                          |
|               | Towns such as Witham have grown significantly over recent years, so the proposal seeks to maintain community ties whilst accommodating housing growth.                                                                                                                                                                                                                                                                                                                                                                                                                                                                                                                     |
| Brentwood     | No changes are proposed as the boundaries continue to work well for communities and the numbers are fairly well balanced.                                                                                                                                                                                                                                                                                                                                                                                                                                                                                                                                                  |
| Castle Point  | Proposed to maintain five members. Although the two Canvey Island divisions are larger than the 'mainland' divisions, we propose that it is important to maintain the island as a boundary. There are no changes proposed for the Canvey Island divisions, but we are proposing to amend the mainland.                                                                                                                                                                                                                                                                                                                                                                     |
|               | It's proposed that the AY polling district split is between Hadleigh and Thundersley at Wensley Road to increase the population of the Thundersley division.                                                                                                                                                                                                                                                                                                                                                                                                                                                                                                               |
| Chelmsford    | Proposing minimal change to half the divisions, but made some adjustments in the more rural divisions to balance numbers including moving Woodham Ferrers and Bicknacre from Stock to South Woodham Ferrers and adding some other rural villages to Stock as these two divisions were significantly undersized compared to other Chelmsford divisions.                                                                                                                                                                                                                                                                                                                     |
|               | We are proposing a small change to a polling district at the A138 to make the divisions look more sensible and another change as per the second map on Chelmsford tab to make it easier for some flats to vote.                                                                                                                                                                                                                                                                                                                                                                                                                                                            |
|               | Proposing to maintain the same number of members.                                                                                                                                                                                                                                                                                                                                                                                                                                                                                                                                                                                                                          |
|               | However, significant housing growth in the Colchester area has meant some changes are necessary. A realigned Abbey division following the river of Rowhedge includes the whole of the Old Heath and Hythe ward with existing polling districts in New Town and AF in Castle and there are clear links between Rowhedge and that part of Colchester. Drury division would remain the same with the addition of Polling District AT – Braiswick. There are clear links between Lexden and Braiswick, both of which are in the same city council ward and there is a road link between the two places. We would propose a variation in polling districts to demonstrate this. |
| Colchester    | The proposed Constable division including the villages adjacent to the A12 with a slight encroachment into the urban area at AP Highwoods, facilitated by a redrawing of the polling district border of AO moving Severalls Business Park into AP would be workable in terms of numbers.                                                                                                                                                                                                                                                                                                                                                                                   |
|               | In addition, the current confusing boundaries of Mersea and Tiptree and Stanway and Pyefleet are changed to create a Mersea and Stanway and Tiptree and Marks Tey better demonstrating community ties in this area.                                                                                                                                                                                                                                                                                                                                                                                                                                                        |
|               | It is not proposed to change the Wivenhoe St Andrew Division as this is constrained by the river Colne, with crossing only possible by boat, and the boundary with Tendring DC.                                                                                                                                                                                                                                                                                                                                                                                                                                                                                            |
| Epping Forest | Rebalancing of divisions to even numbers including adding more rural areas to Ongar Rural. Although it may look unnatural to have Epping and High Beeches together, local intelligence suggests that residents of High Beeches generally look more to Epping for services than they do to Waltham Abbey, which as a parish now too large to have its own division.                                                                                                                                                                                                                                                                                                         |
|               | Proposal to increase the number of members to five as a result of significant forecast growth. It is also proposed to remove the current two member division.                                                                                                                                                                                                                                                                                                                                                                                                                                                                                                              |
| Harlow        | The five proposed five divisions are balanced as evenly as the communities allow. Harlow is mainly an urban area, the proposal brings together Old Harlow, Netteswell and Marks Hall in the north of the town, bringing together Church Langley, Harlow Common and Bush Fair East, these use the Church Langley shopping centre and Passmores School. Toddbrook and Little Parndon are natural neighbours and the last proposed division brings the areas that use Staple Tye shopping centre, library and Stewards School.                                                                                                                                                |
| Maldon        | Rebalancing the divisions to accommodate a fourth division. We have sought to maintain natural community links and infrastructure whilst accommodating new housing into rural parts of the district. The proposed divisions maintain Burnham and Southminster, Maldon Town and the north and south areas of Maldon district, bringing together neighbouring villages. We are continuing to work with the members on the suggested names for the divisions. It is not possible to have a single division for Maldon and Heybridge.                                                                                                                                          |
|               | Langford and Ulting would be in the proposed south west division and although they are predominantly on the north side of the Chelmer and Blackwater Navigation, they are connected by road to Woodham Walter on the south side of the navigation.                                                                                                                                                                                                                                                                                                                                                                                                                         |
|               | Proposed to maintain five members. The divisions are small compared to the County average.                                                                                                                                                                                                                                                                                                                                                                                                                                                                                                                                                                                 |
| Rochford      | The proposal maintains divisions which are either largely urban or largely rural.                                                                                                                                                                                                                                                                                                                                                                                                                                                                                                                                                                                          |
|               | We propose to reduce the disparity between the two Rayleigh divisions by splitting polling district PA along the High Street, Rayleigh.                                                                                                                                                                                                                                                                                                                                                                                                                                                                                                                                    |
| Tendring      | Some tidying up of divisions to reflect population changes. It is proposed to have a slight expansion of Harwich into a more rural area which can only be accessed from the current division. We are proposing to incorporate the whole of Clacton into three divisions, rather than spreading it across four as is currently the case. We are proposing to polling district changes as per the maps, these will split the polling districts and tidy up the boundaries.                                                                                                                                                                                                   |
| Uttlesford    | The number of seats in the district has been increased from four to five as a result of significant growth. There are no settlements which are large enough to take up a whole division. Much of the significant growth has been in Takeley, so we are proposing a division centred on this, as well as continuing to have divisions focussed on Great Dunmow, Saffron Walden, Stansted and Thaxted.                                                                                                                                                                                                                                                                       |