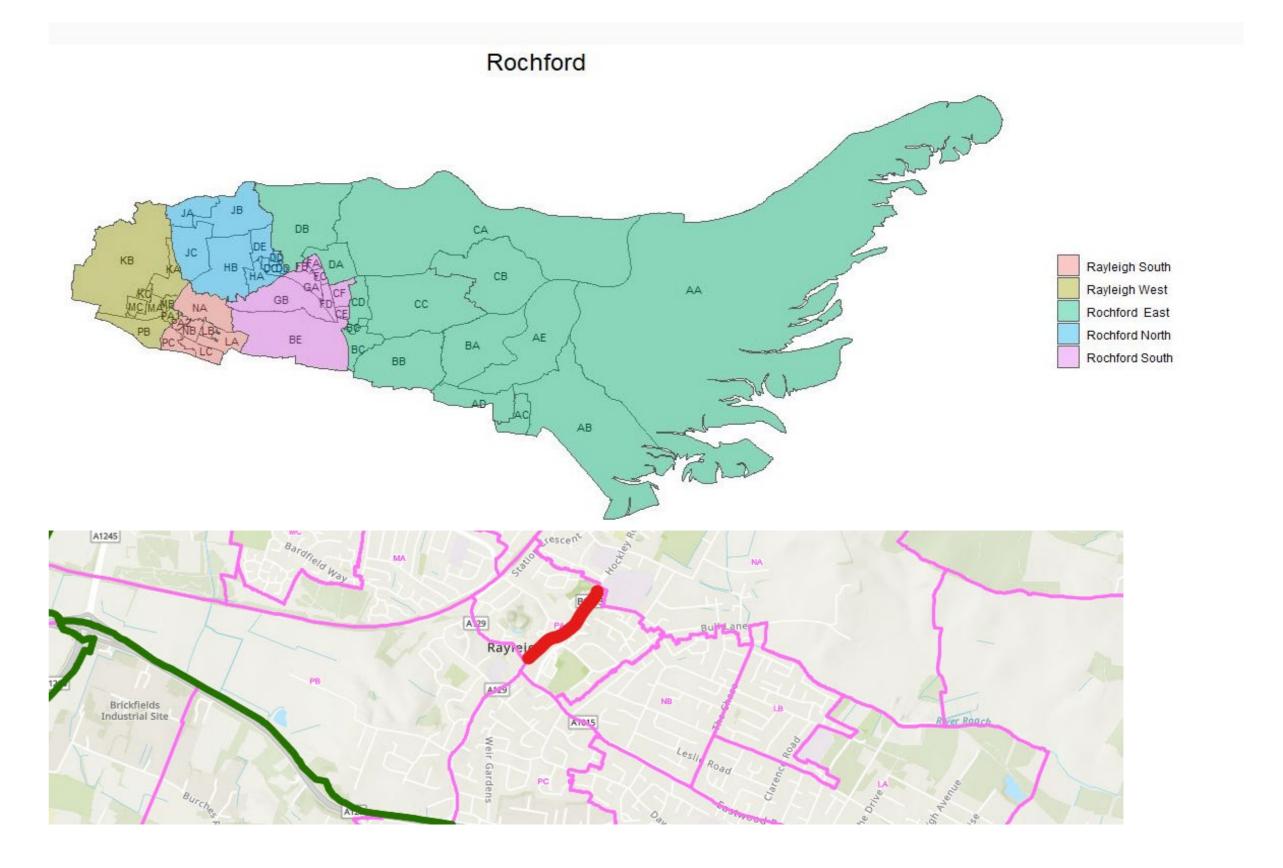

| DISTRICT NAME | EVIDENCE AND RATIONAL THAT THE PROPOSALS MEET THE STATUTORY CRITERIA                                                                                                                                                                                                                                                                                                                                                                                                                                                                                                                                                                                                       |
|---------------|----------------------------------------------------------------------------------------------------------------------------------------------------------------------------------------------------------------------------------------------------------------------------------------------------------------------------------------------------------------------------------------------------------------------------------------------------------------------------------------------------------------------------------------------------------------------------------------------------------------------------------------------------------------------------|
|               |                                                                                                                                                                                                                                                                                                                                                                                                                                                                                                                                                                                                                                                                            |
| Basildon      | Proposal to maintain nine members, replacing the current five divisions, four of which return two members with nine single member divisions, maintaining community ties and areas. The proposals seek to maintain the integrity of the urban area of Basildon, and to largely respect the A127, and where this has not been possible the locations are near junctions and in the case of polling district DJ it is not well connected with other places. Most of the housing closest to the town centre which was formerly in a different division is now in the same division as the town centre.                                                                         |
| Basildon      | Within Basildon we have kept as much as possible of Laindon together, respected community ties in Westley, Vange and Pitsea as well as in the town centre.                                                                                                                                                                                                                                                                                                                                                                                                                                                                                                                 |
|               | The semi-rural area of Bowers Gifford, lying to the east of Basildon feels more affinity with Wickford and many residents in this area have a Wickford postal address.                                                                                                                                                                                                                                                                                                                                                                                                                                                                                                     |
|               | We have tried to group divisions within Braintree district into communities who face similar issues and have tried to make the divisions manageable, due to the number of parish councils within the district.                                                                                                                                                                                                                                                                                                                                                                                                                                                             |
|               | The proposed Braintree Eastern aligns the three district council wards of Coggeshall, Feering, Kelvedon and the Three Colnes wards. These are coterminous with the parliamentary boundary.                                                                                                                                                                                                                                                                                                                                                                                                                                                                                 |
| Braintree     | The proposals bring together towns and areas with communities ties that look to Braintree, Witham or Halstead for key services and tries to align communities along the A131 trunk road or the Braintree branch line. The divisions have been designed to be urban, semi urban and largely rural.                                                                                                                                                                                                                                                                                                                                                                          |
|               | Towns such as Witham have grown significantly over recent years, so the proposal seeks to maintain community ties whilst accommodating housing growth.                                                                                                                                                                                                                                                                                                                                                                                                                                                                                                                     |
| Brentwood     | No changes are proposed as the boundaries continue to work well for communities and the numbers are fairly well balanced.                                                                                                                                                                                                                                                                                                                                                                                                                                                                                                                                                  |
| Castle Point  | Proposed to maintain five members. Although the two Canvey Island divisions are larger than the 'mainland' divisions, we propose that it is important to maintain the island as a boundary. There are no changes proposed for the Canvey Island divisions, but we are proposing to amend the mainland.                                                                                                                                                                                                                                                                                                                                                                     |
|               | It's proposed that the AY polling district split is between Hadleigh and Thundersley at Wensley Road to increase the population of the Thundersley division.                                                                                                                                                                                                                                                                                                                                                                                                                                                                                                               |
| Chelmsford    | Proposing minimal change to half the divisions, but made some adjustments in the more rural divisions to balance numbers including moving Woodham Ferrers and Bicknacre from Stock to South Woodham Ferrers and adding some other rural villages to Stock as these two divisions were significantly undersized compared to other Chelmsford divisions.                                                                                                                                                                                                                                                                                                                     |
|               | We are proposing a small change to a polling district at the A138 to make the divisions look more sensible and another change as per the second map on Chelmsford tab to make it easier for some flats to vote.                                                                                                                                                                                                                                                                                                                                                                                                                                                            |
|               | Proposing to maintain the same number of members.                                                                                                                                                                                                                                                                                                                                                                                                                                                                                                                                                                                                                          |
|               | However, significant housing growth in the Colchester area has meant some changes are necessary. A realigned Abbey division following the river of Rowhedge includes the whole of the Old Heath and Hythe ward with existing polling districts in New Town and AF in Castle and there are clear links between Rowhedge and that part of Colchester. Drury division would remain the same with the addition of Polling District AT – Braiswick. There are clear links between Lexden and Braiswick, both of which are in the same city council ward and there is a road link between the two places. We would propose a variation in polling districts to demonstrate this. |
| Colchester    | The proposed Constable division including the villages adjacent to the A12 with a slight encroachment into the urban area at AP Highwoods, facilitated by a redrawing of the polling district border of AO moving Severalls Business Park into AP would be workable in terms of numbers.                                                                                                                                                                                                                                                                                                                                                                                   |
|               | In addition, the current confusing boundaries of Mersea and Tiptree and Stanway and Pyefleet are changed to create a Mersea and Stanway and Tiptree and Marks Tey better demonstrating community ties in this area.                                                                                                                                                                                                                                                                                                                                                                                                                                                        |
|               | It is not proposed to change the Wivenhoe St Andrew Division as this is constrained by the river Colne, with crossing only possible by boat, and the boundary with Tendring DC.                                                                                                                                                                                                                                                                                                                                                                                                                                                                                            |
| Epping Forest | Rebalancing of divisions to even numbers including adding more rural areas to Ongar Rural. Although it may look unnatural to have Epping and High Beeches together, local intelligence suggests that residents of High Beeches generally look more to Epping for services than they do to Waltham Abbey, which as a parish now too large to have its own division.                                                                                                                                                                                                                                                                                                         |
|               | Proposal to increase the number of members to five as a result of significant forecast growth. It is also proposed to remove the current two member division.                                                                                                                                                                                                                                                                                                                                                                                                                                                                                                              |
| Harlow        | The five proposed five divisions are balanced as evenly as the communities allow. Harlow is mainly an urban area, the proposal brings together Old Harlow, Netteswell and Marks Hall in the north of the town, bringing together Church Langley, Harlow Common and Bush Fair East, these use the Church Langley shopping centre and Passmores School. Toddbrook and Little Parndon are natural neighbours and the last proposed division brings the areas that use Staple Tye shopping centre, library and Stewards School.                                                                                                                                                |
| Maldon        | Rebalancing the divisions to accommodate a fourth division. We have sought to maintain natural community links and infrastructure whilst accommodating new housing into rural parts of the district. The proposed divisions maintain Burnham and Southminster, Maldon Town and the north and south areas of Maldon district, bringing together neighbouring villages. We are continuing to work with the members on the suggested names for the divisions. It is not possible to have a single division for Maldon and Heybridge.                                                                                                                                          |
|               | Langford and Ulting would be in the proposed south west division and although they are predominantly on the north side of the Chelmer and Blackwater Navigation, they are connected by road to Woodham Walter on the south side of the navigation.                                                                                                                                                                                                                                                                                                                                                                                                                         |
|               | Proposed to maintain five members. The divisions are small compared to the County average.                                                                                                                                                                                                                                                                                                                                                                                                                                                                                                                                                                                 |
| Rochford      | The proposal maintains divisions which are either largely urban or largely rural.                                                                                                                                                                                                                                                                                                                                                                                                                                                                                                                                                                                          |
|               | We propose to reduce the disparity between the two Rayleigh divisions by splitting polling district PA along the High Street, Rayleigh.                                                                                                                                                                                                                                                                                                                                                                                                                                                                                                                                    |
| Tendring      | Some tidying up of divisions to reflect population changes. It is proposed to have a slight expansion of Harwich into a more rural area which can only be accessed from the current division. We are proposing to incorporate the whole of Clacton into three divisions, rather than spreading it across four as is currently the case. We are proposing to polling district changes as per the maps, these will split the polling districts and tidy up the boundaries.                                                                                                                                                                                                   |
| Uttlesford    | The number of seats in the district has been increased from four to five as a result of significant growth. There are no settlements which are large enough to take up a whole division. Much of the significant growth has been in Takeley, so we are proposing a division centred on this, as well as continuing to have divisions focussed on Great Dunmow, Saffron Walden, Stansted and Thaxted.                                                                                                                                                                                                                                                                       |