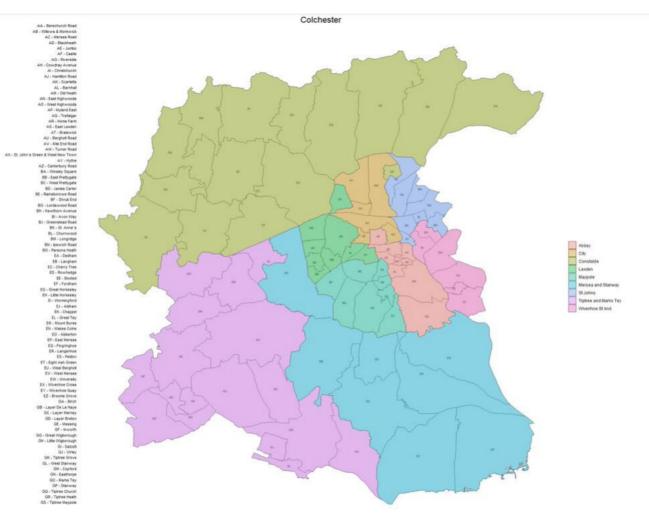

| DISTRICT NAME | EVIDENCE AND RATIONAL THAT THE PROPOSALS MEET THE STATUTORY CRITERIA                                                                                                                                                                                                                                                                                                                                                                                                                                                                                                                                                                                                       |
|---------------|----------------------------------------------------------------------------------------------------------------------------------------------------------------------------------------------------------------------------------------------------------------------------------------------------------------------------------------------------------------------------------------------------------------------------------------------------------------------------------------------------------------------------------------------------------------------------------------------------------------------------------------------------------------------------|
|               |                                                                                                                                                                                                                                                                                                                                                                                                                                                                                                                                                                                                                                                                            |
| Basildon      | Proposal to maintain nine members, replacing the current five divisions, four of which return two members with nine single member divisions, maintaining community ties and areas. The proposals seek to maintain the integrity of the urban area of Basildon, and to largely respect the A127, and where this has not been possible the locations are near junctions and in the case of polling district DJ it is not well connected with other places. Most of the housing closest to the town centre which was formerly in a different division is now in the same division as the town centre.                                                                         |
| Basildon      | Within Basildon we have kept as much as possible of Laindon together, respected community ties in Westley, Vange and Pitsea as well as in the town centre.                                                                                                                                                                                                                                                                                                                                                                                                                                                                                                                 |
|               | The semi-rural area of Bowers Gifford, lying to the east of Basildon feels more affinity with Wickford and many residents in this area have a Wickford postal address.                                                                                                                                                                                                                                                                                                                                                                                                                                                                                                     |
|               | We have tried to group divisions within Braintree district into communities who face similar issues and have tried to make the divisions manageable, due to the number of parish councils within the district.                                                                                                                                                                                                                                                                                                                                                                                                                                                             |
|               | The proposed Braintree Eastern aligns the three district council wards of Coggeshall, Feering, Kelvedon and the Three Colnes wards. These are coterminous with the parliamentary boundary.                                                                                                                                                                                                                                                                                                                                                                                                                                                                                 |
| Braintree     | The proposals bring together towns and areas with communities ties that look to Braintree, Witham or Halstead for key services and tries to align communities along the A131 trunk road or the Braintree branch line. The divisions have been designed to be urban, semi urban and largely rural.                                                                                                                                                                                                                                                                                                                                                                          |
|               | Towns such as Witham have grown significantly over recent years, so the proposal seeks to maintain community ties whilst accommodating housing growth.                                                                                                                                                                                                                                                                                                                                                                                                                                                                                                                     |
| Brentwood     | No changes are proposed as the boundaries continue to work well for communities and the numbers are fairly well balanced.                                                                                                                                                                                                                                                                                                                                                                                                                                                                                                                                                  |
| Castle Point  | Proposed to maintain five members. Although the two Canvey Island divisions are larger than the 'mainland' divisions, we propose that it is important to maintain the island as a boundary. There are no changes proposed for the Canvey Island divisions, but we are proposing to amend the mainland.                                                                                                                                                                                                                                                                                                                                                                     |
|               | It's proposed that the AY polling district split is between Hadleigh and Thundersley at Wensley Road to increase the population of the Thundersley division.                                                                                                                                                                                                                                                                                                                                                                                                                                                                                                               |
| Chelmsford    | Proposing minimal change to half the divisions, but made some adjustments in the more rural divisions to balance numbers including moving Woodham Ferrers and Bicknacre from Stock to South Woodham Ferrers and adding some other rural villages to Stock as these two divisions were significantly undersized compared to other Chelmsford divisions.                                                                                                                                                                                                                                                                                                                     |
|               | We are proposing a small change to a polling district at the A138 to make the divisions look more sensible and another change as per the second map on Chelmsford tab to make it easier for some flats to vote.                                                                                                                                                                                                                                                                                                                                                                                                                                                            |
|               | Proposing to maintain the same number of members.                                                                                                                                                                                                                                                                                                                                                                                                                                                                                                                                                                                                                          |
|               | However, significant housing growth in the Colchester area has meant some changes are necessary. A realigned Abbey division following the river of Rowhedge includes the whole of the Old Heath and Hythe ward with existing polling districts in New Town and AF in Castle and there are clear links between Rowhedge and that part of Colchester. Drury division would remain the same with the addition of Polling District AT – Braiswick. There are clear links between Lexden and Braiswick, both of which are in the same city council ward and there is a road link between the two places. We would propose a variation in polling districts to demonstrate this. |
| Colchester    | The proposed Constable division including the villages adjacent to the A12 with a slight encroachment into the urban area at AP Highwoods, facilitated by a redrawing of the polling district border of AO moving Severalls Business Park into AP would be workable in terms of numbers.                                                                                                                                                                                                                                                                                                                                                                                   |
|               | In addition, the current confusing boundaries of Mersea and Tiptree and Stanway and Pyefleet are changed to create a Mersea and Stanway and Tiptree and Marks Tey better demonstrating community ties in this area.                                                                                                                                                                                                                                                                                                                                                                                                                                                        |
|               | It is not proposed to change the Wivenhoe St Andrew Division as this is constrained by the river Colne, with crossing only possible by boat, and the boundary with Tendring DC.                                                                                                                                                                                                                                                                                                                                                                                                                                                                                            |
| Epping Forest | Rebalancing of divisions to even numbers including adding more rural areas to Ongar Rural. Although it may look unnatural to have Epping and High Beeches together, local intelligence suggests that residents of High Beeches generally look more to Epping for services than they do to Waltham Abbey, which as a parish now too large to have its own division.                                                                                                                                                                                                                                                                                                         |
|               | Proposal to increase the number of members to five as a result of significant forecast growth. It is also proposed to remove the current two member division.                                                                                                                                                                                                                                                                                                                                                                                                                                                                                                              |
| Harlow        | The five proposed five divisions are balanced as evenly as the communities allow. Harlow is mainly an urban area, the proposal brings together Old Harlow, Netteswell and Marks Hall in the north of the town, bringing together Church Langley, Harlow Common and Bush Fair East, these use the Church Langley shopping centre and Passmores School. Toddbrook and Little Parndon are natural neighbours and the last proposed division brings the areas that use Staple Tye shopping centre, library and Stewards School.                                                                                                                                                |
| Maldon        | Rebalancing the divisions to accommodate a fourth division. We have sought to maintain natural community links and infrastructure whilst accommodating new housing into rural parts of the district. The proposed divisions maintain Burnham and Southminster, Maldon Town and the north and south areas of Maldon district, bringing together neighbouring villages. We are continuing to work with the members on the suggested names for the divisions. It is not possible to have a single division for Maldon and Heybridge.                                                                                                                                          |
|               | Langford and Ulting would be in the proposed south west division and although they are predominantly on the north side of the Chelmer and Blackwater Navigation, they are connected by road to Woodham Walter on the south side of the navigation.                                                                                                                                                                                                                                                                                                                                                                                                                         |
|               | Proposed to maintain five members. The divisions are small compared to the County average.                                                                                                                                                                                                                                                                                                                                                                                                                                                                                                                                                                                 |
| Rochford      | The proposal maintains divisions which are either largely urban or largely rural.                                                                                                                                                                                                                                                                                                                                                                                                                                                                                                                                                                                          |
|               | We propose to reduce the disparity between the two Rayleigh divisions by splitting polling district PA along the High Street, Rayleigh.                                                                                                                                                                                                                                                                                                                                                                                                                                                                                                                                    |
| Tendring      | Some tidying up of divisions to reflect population changes. It is proposed to have a slight expansion of Harwich into a more rural area which can only be accessed from the current division. We are proposing to incorporate the whole of Clacton into three divisions, rather than spreading it across four as is currently the case. We are proposing to polling district changes as per the maps, these will split the polling districts and tidy up the boundaries.                                                                                                                                                                                                   |
| Uttlesford    | The number of seats in the district has been increased from four to five as a result of significant growth. There are no settlements which are large enough to take up a whole division. Much of the significant growth has been in Takeley, so we are proposing a division centred on this, as well as continuing to have divisions focussed on Great Dunmow, Saffron Walden, Stansted and Thaxted.                                                                                                                                                                                                                                                                       |