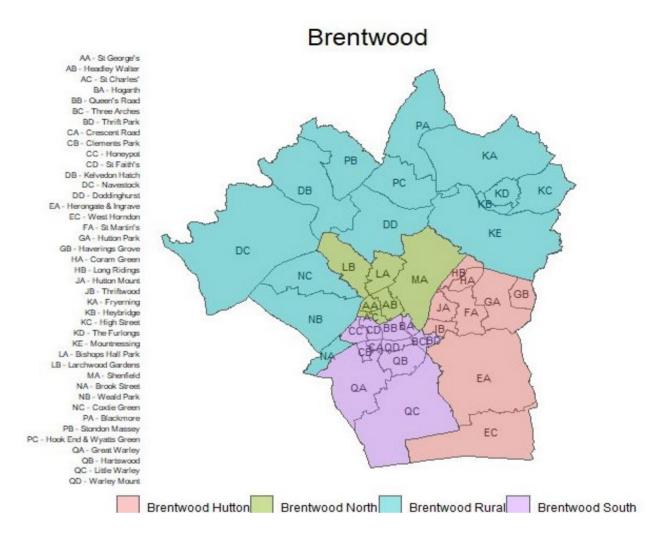

| DISTRICT NAME | EVIDENCE AND RATIONAL THAT THE PROPOSALS MEET THE STATUTORY CRITERIA                                                                                                                                                                                                                                                                                                                                                                                                                                                                                                                                                                                                       |
|---------------|----------------------------------------------------------------------------------------------------------------------------------------------------------------------------------------------------------------------------------------------------------------------------------------------------------------------------------------------------------------------------------------------------------------------------------------------------------------------------------------------------------------------------------------------------------------------------------------------------------------------------------------------------------------------------|
|               |                                                                                                                                                                                                                                                                                                                                                                                                                                                                                                                                                                                                                                                                            |
| Basildon      | Proposal to maintain nine members, replacing the current five divisions, four of which return two members with nine single member divisions, maintaining community ties and areas. The proposals seek to maintain the integrity of the urban area of Basildon, and to largely respect the A127, and where this has not been possible the locations are near junctions and in the case of polling district DJ it is not well connected with other places. Most of the housing closest to the town centre which was formerly in a different division is now in the same division as the town centre.                                                                         |
| Basildon      | Within Basildon we have kept as much as possible of Laindon together, respected community ties in Westley, Vange and Pitsea as well as in the town centre.                                                                                                                                                                                                                                                                                                                                                                                                                                                                                                                 |
|               | The semi-rural area of Bowers Gifford, lying to the east of Basildon feels more affinity with Wickford and many residents in this area have a Wickford postal address.                                                                                                                                                                                                                                                                                                                                                                                                                                                                                                     |
|               | We have tried to group divisions within Braintree district into communities who face similar issues and have tried to make the divisions manageable, due to the number of parish councils within the district.                                                                                                                                                                                                                                                                                                                                                                                                                                                             |
|               | The proposed Braintree Eastern aligns the three district council wards of Coggeshall, Feering, Kelvedon and the Three Colnes wards. These are coterminous with the parliamentary boundary.                                                                                                                                                                                                                                                                                                                                                                                                                                                                                 |
| Braintree     | The proposals bring together towns and areas with communities ties that look to Braintree, Witham or Halstead for key services and tries to align communities along the A131 trunk road or the Braintree branch line. The divisions have been designed to be urban, semi urban and largely rural.                                                                                                                                                                                                                                                                                                                                                                          |
|               | Towns such as Witham have grown significantly over recent years, so the proposal seeks to maintain community ties whilst accommodating housing growth.                                                                                                                                                                                                                                                                                                                                                                                                                                                                                                                     |
| Brentwood     | No changes are proposed as the boundaries continue to work well for communities and the numbers are fairly well balanced.                                                                                                                                                                                                                                                                                                                                                                                                                                                                                                                                                  |
| Castle Point  | Proposed to maintain five members. Although the two Canvey Island divisions are larger than the 'mainland' divisions, we propose that it is important to maintain the island as a boundary. There are no changes proposed for the Canvey Island divisions, but we are proposing to amend the mainland.                                                                                                                                                                                                                                                                                                                                                                     |
|               | It's proposed that the AY polling district split is between Hadleigh and Thundersley at Wensley Road to increase the population of the Thundersley division.                                                                                                                                                                                                                                                                                                                                                                                                                                                                                                               |
| Chelmsford    | Proposing minimal change to half the divisions, but made some adjustments in the more rural divisions to balance numbers including moving Woodham Ferrers and Bicknacre from Stock to South Woodham Ferrers and adding some other rural villages to Stock as these two divisions were significantly undersized compared to other Chelmsford divisions.                                                                                                                                                                                                                                                                                                                     |
|               | We are proposing a small change to a polling district at the A138 to make the divisions look more sensible and another change as per the second map on Chelmsford tab to make it easier for some flats to vote.                                                                                                                                                                                                                                                                                                                                                                                                                                                            |
|               | Proposing to maintain the same number of members.                                                                                                                                                                                                                                                                                                                                                                                                                                                                                                                                                                                                                          |
|               | However, significant housing growth in the Colchester area has meant some changes are necessary. A realigned Abbey division following the river of Rowhedge includes the whole of the Old Heath and Hythe ward with existing polling districts in New Town and AF in Castle and there are clear links between Rowhedge and that part of Colchester. Drury division would remain the same with the addition of Polling District AT – Braiswick. There are clear links between Lexden and Braiswick, both of which are in the same city council ward and there is a road link between the two places. We would propose a variation in polling districts to demonstrate this. |
| Colchester    | The proposed Constable division including the villages adjacent to the A12 with a slight encroachment into the urban area at AP Highwoods, facilitated by a redrawing of the polling district border of AO moving Severalls Business Park into AP would be workable in terms of numbers.                                                                                                                                                                                                                                                                                                                                                                                   |
|               | In addition, the current confusing boundaries of Mersea and Tiptree and Stanway and Pyefleet are changed to create a Mersea and Stanway and Tiptree and Marks Tey better demonstrating community ties in this area.                                                                                                                                                                                                                                                                                                                                                                                                                                                        |
|               | It is not proposed to change the Wivenhoe St Andrew Division as this is constrained by the river Colne, with crossing only possible by boat, and the boundary with Tendring DC.                                                                                                                                                                                                                                                                                                                                                                                                                                                                                            |
| Epping Forest | Rebalancing of divisions to even numbers including adding more rural areas to Ongar Rural. Although it may look unnatural to have Epping and High Beeches together, local intelligence suggests that residents of High Beeches generally look more to Epping for services than they do to Waltham Abbey, which as a parish now too large to have its own division.                                                                                                                                                                                                                                                                                                         |
|               | Proposal to increase the number of members to five as a result of significant forecast growth. It is also proposed to remove the current two member division.                                                                                                                                                                                                                                                                                                                                                                                                                                                                                                              |
| Harlow        | The five proposed five divisions are balanced as evenly as the communities allow. Harlow is mainly an urban area, the proposal brings together Old Harlow, Netteswell and Marks Hall in the north of the town, bringing together Church Langley, Harlow Common and Bush Fair East, these use the Church Langley shopping centre and Passmores School. Toddbrook and Little Parndon are natural neighbours and the last proposed division brings the areas that use Staple Tye shopping centre, library and Stewards School.                                                                                                                                                |
| Maldon        | Rebalancing the divisions to accommodate a fourth division. We have sought to maintain natural community links and infrastructure whilst accommodating new housing into rural parts of the district. The proposed divisions maintain Burnham and Southminster, Maldon Town and the north and south areas of Maldon district, bringing together neighbouring villages. We are continuing to work with the members on the suggested names for the divisions. It is not possible to have a single division for Maldon and Heybridge.                                                                                                                                          |
|               | Langford and Ulting would be in the proposed south west division and although they are predominantly on the north side of the Chelmer and Blackwater Navigation, they are connected by road to Woodham Walter on the south side of the navigation.                                                                                                                                                                                                                                                                                                                                                                                                                         |
|               | Proposed to maintain five members. The divisions are small compared to the County average.                                                                                                                                                                                                                                                                                                                                                                                                                                                                                                                                                                                 |
| Rochford      | The proposal maintains divisions which are either largely urban or largely rural.                                                                                                                                                                                                                                                                                                                                                                                                                                                                                                                                                                                          |
|               | We propose to reduce the disparity between the two Rayleigh divisions by splitting polling district PA along the High Street, Rayleigh.                                                                                                                                                                                                                                                                                                                                                                                                                                                                                                                                    |
| Tendring      | Some tidying up of divisions to reflect population changes. It is proposed to have a slight expansion of Harwich into a more rural area which can only be accessed from the current division. We are proposing to incorporate the whole of Clacton into three divisions, rather than spreading it across four as is currently the case. We are proposing to polling district changes as per the maps, these will split the polling districts and tidy up the boundaries.                                                                                                                                                                                                   |
| Uttlesford    | The number of seats in the district has been increased from four to five as a result of significant growth. There are no settlements which are large enough to take up a whole division. Much of the significant growth has been in Takeley, so we are proposing a division centred on this, as well as continuing to have divisions focussed on Great Dunmow, Saffron Walden, Stansted and Thaxted.                                                                                                                                                                                                                                                                       |