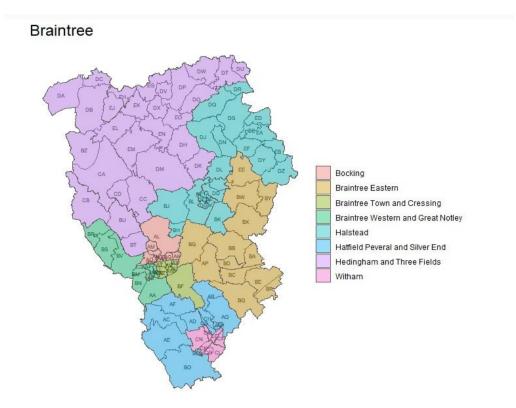

| DISTRICT NAME | EVIDENCE AND RATIONAL THAT THE PROPOSALS MEET THE STATUTORY CRITERIA                                                                                                                                                                                                                                                                                                                                                                                                                                                                                                                                                                                                       |
|---------------|----------------------------------------------------------------------------------------------------------------------------------------------------------------------------------------------------------------------------------------------------------------------------------------------------------------------------------------------------------------------------------------------------------------------------------------------------------------------------------------------------------------------------------------------------------------------------------------------------------------------------------------------------------------------------|
|               |                                                                                                                                                                                                                                                                                                                                                                                                                                                                                                                                                                                                                                                                            |
| Basildon      | Proposal to maintain nine members, replacing the current five divisions, four of which return two members with nine single member divisions, maintaining community ties and areas. The proposals seek to maintain the integrity of the urban area of Basildon, and to largely respect the A127, and where this has not been possible the locations are near junctions and in the case of polling district DJ it is not well connected with other places. Most of the housing closest to the town centre which was formerly in a different division is now in the same division as the town centre.                                                                         |
| Basildon      | Within Basildon we have kept as much as possible of Laindon together, respected community ties in Westley, Vange and Pitsea as well as in the town centre.                                                                                                                                                                                                                                                                                                                                                                                                                                                                                                                 |
|               | The semi-rural area of Bowers Gifford, lying to the east of Basildon feels more affinity with Wickford and many residents in this area have a Wickford postal address.                                                                                                                                                                                                                                                                                                                                                                                                                                                                                                     |
|               | We have tried to group divisions within Braintree district into communities who face similar issues and have tried to make the divisions manageable, due to the number of parish councils within the district.                                                                                                                                                                                                                                                                                                                                                                                                                                                             |
|               | The proposed Braintree Eastern aligns the three district council wards of Coggeshall, Feering, Kelvedon and the Three Colnes wards. These are coterminous with the parliamentary boundary.                                                                                                                                                                                                                                                                                                                                                                                                                                                                                 |
| Braintree     | The proposals bring together towns and areas with communities ties that look to Braintree, Witham or Halstead for key services and tries to align communities along the A131 trunk road or the Braintree branch line. The divisions have been designed to be urban, semi urban and largely rural.                                                                                                                                                                                                                                                                                                                                                                          |
|               | Towns such as Witham have grown significantly over recent years, so the proposal seeks to maintain community ties whilst accommodating housing growth.                                                                                                                                                                                                                                                                                                                                                                                                                                                                                                                     |
| Brentwood     | No changes are proposed as the boundaries continue to work well for communities and the numbers are fairly well balanced.                                                                                                                                                                                                                                                                                                                                                                                                                                                                                                                                                  |
| Castle Point  | Proposed to maintain five members. Although the two Canvey Island divisions are larger than the 'mainland' divisions, we propose that it is important to maintain the island as a boundary. There are no changes proposed for the Canvey Island divisions, but we are proposing to amend the mainland.                                                                                                                                                                                                                                                                                                                                                                     |
|               | It's proposed that the AY polling district split is between Hadleigh and Thundersley at Wensley Road to increase the population of the Thundersley division.                                                                                                                                                                                                                                                                                                                                                                                                                                                                                                               |
| Chelmsford    | Proposing minimal change to half the divisions, but made some adjustments in the more rural divisions to balance numbers including moving Woodham Ferrers and Bicknacre from Stock to South Woodham Ferrers and adding some other rural villages to Stock as these two divisions were significantly undersized compared to other Chelmsford divisions.                                                                                                                                                                                                                                                                                                                     |
|               | We are proposing a small change to a polling district at the A138 to make the divisions look more sensible and another change as per the second map on Chelmsford tab to make it easier for some flats to vote.                                                                                                                                                                                                                                                                                                                                                                                                                                                            |
|               | Proposing to maintain the same number of members.                                                                                                                                                                                                                                                                                                                                                                                                                                                                                                                                                                                                                          |
|               | However, significant housing growth in the Colchester area has meant some changes are necessary. A realigned Abbey division following the river of Rowhedge includes the whole of the Old Heath and Hythe ward with existing polling districts in New Town and AF in Castle and there are clear links between Rowhedge and that part of Colchester. Drury division would remain the same with the addition of Polling District AT – Braiswick. There are clear links between Lexden and Braiswick, both of which are in the same city council ward and there is a road link between the two places. We would propose a variation in polling districts to demonstrate this. |
| Colchester    | The proposed Constable division including the villages adjacent to the A12 with a slight encroachment into the urban area at AP Highwoods, facilitated by a redrawing of the polling district border of AO moving Severalls Business Park into AP would be workable in terms of numbers.                                                                                                                                                                                                                                                                                                                                                                                   |
|               | In addition, the current confusing boundaries of Mersea and Tiptree and Stanway and Pyefleet are changed to create a Mersea and Stanway and Tiptree and Marks Tey better demonstrating community ties in this area.                                                                                                                                                                                                                                                                                                                                                                                                                                                        |
|               | It is not proposed to change the Wivenhoe St Andrew Division as this is constrained by the river Colne, with crossing only possible by boat, and the boundary with Tendring DC.                                                                                                                                                                                                                                                                                                                                                                                                                                                                                            |
| Epping Forest | Rebalancing of divisions to even numbers including adding more rural areas to Ongar Rural. Although it may look unnatural to have Epping and High Beeches together, local intelligence suggests that residents of High Beeches generally look more to Epping for services than they do to Waltham Abbey, which as a parish now too large to have its own division.                                                                                                                                                                                                                                                                                                         |
|               | Proposal to increase the number of members to five as a result of significant forecast growth. It is also proposed to remove the current two member division.                                                                                                                                                                                                                                                                                                                                                                                                                                                                                                              |
| Harlow        | The five proposed five divisions are balanced as evenly as the communities allow. Harlow is mainly an urban area, the proposal brings together Old Harlow, Netteswell and Marks Hall in the north of the town, bringing together Church Langley, Harlow Common and Bush Fair East, these use the Church Langley shopping centre and Passmores School. Toddbrook and Little Parndon are natural neighbours and the last proposed division brings the areas that use Staple Tye shopping centre, library and Stewards School.                                                                                                                                                |
| Maldon        | Rebalancing the divisions to accommodate a fourth division. We have sought to maintain natural community links and infrastructure whilst accommodating new housing into rural parts of the district. The proposed divisions maintain Burnham and Southminster, Maldon Town and the north and south areas of Maldon district, bringing together neighbouring villages. We are continuing to work with the members on the suggested names for the divisions. It is not possible to have a single division for Maldon and Heybridge.                                                                                                                                          |
|               | Langford and Ulting would be in the proposed south west division and although they are predominantly on the north side of the Chelmer and Blackwater Navigation, they are connected by road to Woodham Walter on the south side of the navigation.                                                                                                                                                                                                                                                                                                                                                                                                                         |
|               | Proposed to maintain five members. The divisions are small compared to the County average.                                                                                                                                                                                                                                                                                                                                                                                                                                                                                                                                                                                 |
| Rochford      | The proposal maintains divisions which are either largely urban or largely rural.                                                                                                                                                                                                                                                                                                                                                                                                                                                                                                                                                                                          |
|               | We propose to reduce the disparity between the two Rayleigh divisions by splitting polling district PA along the High Street, Rayleigh.                                                                                                                                                                                                                                                                                                                                                                                                                                                                                                                                    |
| Tendring      | Some tidying up of divisions to reflect population changes. It is proposed to have a slight expansion of Harwich into a more rural area which can only be accessed from the current division. We are proposing to incorporate the whole of Clacton into three divisions, rather than spreading it across four as is currently the case. We are proposing to polling district changes as per the maps, these will split the polling districts and tidy up the boundaries.                                                                                                                                                                                                   |
| Uttlesford    | The number of seats in the district has been increased from four to five as a result of significant growth. There are no settlements which are large enough to take up a whole division. Much of the significant growth has been in Takeley, so we are proposing a division centred on this, as well as continuing to have divisions focussed on Great Dunmow, Saffron Walden, Stansted and Thaxted.                                                                                                                                                                                                                                                                       |