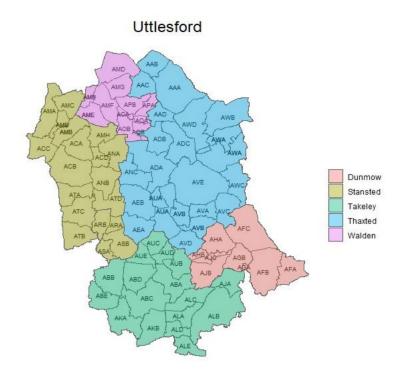

| DISTRICT NAME | EVIDENCE AND RATIONAL THAT THE PROPOSALS MEET THE STATUTORY CRITERIA                                                                                                                                                                                                                                                                                                                                                                                                                                                                                                                                                                                                       |
|---------------|----------------------------------------------------------------------------------------------------------------------------------------------------------------------------------------------------------------------------------------------------------------------------------------------------------------------------------------------------------------------------------------------------------------------------------------------------------------------------------------------------------------------------------------------------------------------------------------------------------------------------------------------------------------------------|
|               |                                                                                                                                                                                                                                                                                                                                                                                                                                                                                                                                                                                                                                                                            |
| Basildon      | Proposal to maintain nine members, replacing the current five divisions, four of which return two members with nine single member divisions, maintaining community ties and areas. The proposals seek to maintain the integrity of the urban area of Basildon, and to largely respect the A127, and where this has not been possible the locations are near junctions and in the case of polling district DJ it is not well connected with other places. Most of the housing closest to the town centre which was formerly in a different division is now in the same division as the town centre.                                                                         |
| Basildon      | Within Basildon we have kept as much as possible of Laindon together, respected community ties in Westley, Vange and Pitsea as well as in the town centre.                                                                                                                                                                                                                                                                                                                                                                                                                                                                                                                 |
|               | The semi-rural area of Bowers Gifford, lying to the east of Basildon feels more affinity with Wickford and many residents in this area have a Wickford postal address.                                                                                                                                                                                                                                                                                                                                                                                                                                                                                                     |
|               | We have tried to group divisions within Braintree district into communities who face similar issues and have tried to make the divisions manageable, due to the number of parish councils within the district.                                                                                                                                                                                                                                                                                                                                                                                                                                                             |
|               | The proposed Braintree Eastern aligns the three district council wards of Coggeshall, Feering, Kelvedon and the Three Colnes wards. These are coterminous with the parliamentary boundary.                                                                                                                                                                                                                                                                                                                                                                                                                                                                                 |
| Braintree     | The proposals bring together towns and areas with communities ties that look to Braintree, Witham or Halstead for key services and tries to align communities along the A131 trunk road or the Braintree branch line. The divisions have been designed to be urban, semi urban and largely rural.                                                                                                                                                                                                                                                                                                                                                                          |
|               | Towns such as Witham have grown significantly over recent years, so the proposal seeks to maintain community ties whilst accommodating housing growth.                                                                                                                                                                                                                                                                                                                                                                                                                                                                                                                     |
| Brentwood     | No changes are proposed as the boundaries continue to work well for communities and the numbers are fairly well balanced.                                                                                                                                                                                                                                                                                                                                                                                                                                                                                                                                                  |
| Castle Point  | Proposed to maintain five members. Although the two Canvey Island divisions are larger than the 'mainland' divisions, we propose that it is important to maintain the island as a boundary. There are no changes proposed for the Canvey Island divisions, but we are proposing to amend the mainland.                                                                                                                                                                                                                                                                                                                                                                     |
|               | It's proposed that the AY polling district split is between Hadleigh and Thundersley at Wensley Road to increase the population of the Thundersley division.                                                                                                                                                                                                                                                                                                                                                                                                                                                                                                               |
| Chelmsford    | Proposing minimal change to half the divisions, but made some adjustments in the more rural divisions to balance numbers including moving Woodham Ferrers and Bicknacre from Stock to South Woodham Ferrers and adding some other rural villages to Stock as these two divisions were significantly undersized compared to other Chelmsford divisions.                                                                                                                                                                                                                                                                                                                     |
|               | We are proposing a small change to a polling district at the A138 to make the divisions look more sensible and another change as per the second map on Chelmsford tab to make it easier for some flats to vote.                                                                                                                                                                                                                                                                                                                                                                                                                                                            |
|               | Proposing to maintain the same number of members.                                                                                                                                                                                                                                                                                                                                                                                                                                                                                                                                                                                                                          |
|               | However, significant housing growth in the Colchester area has meant some changes are necessary. A realigned Abbey division following the river of Rowhedge includes the whole of the Old Heath and Hythe ward with existing polling districts in New Town and AF in Castle and there are clear links between Rowhedge and that part of Colchester. Drury division would remain the same with the addition of Polling District AT – Braiswick. There are clear links between Lexden and Braiswick, both of which are in the same city council ward and there is a road link between the two places. We would propose a variation in polling districts to demonstrate this. |
| Colchester    | The proposed Constable division including the villages adjacent to the A12 with a slight encroachment into the urban area at AP Highwoods, facilitated by a redrawing of the polling district border of AO moving Severalls Business Park into AP would be workable in terms of numbers.                                                                                                                                                                                                                                                                                                                                                                                   |
|               | In addition, the current confusing boundaries of Mersea and Tiptree and Stanway and Pyefleet are changed to create a Mersea and Stanway and Tiptree and Marks Tey better demonstrating community ties in this area.                                                                                                                                                                                                                                                                                                                                                                                                                                                        |
|               | It is not proposed to change the Wivenhoe St Andrew Division as this is constrained by the river Colne, with crossing only possible by boat, and the boundary with Tendring DC.                                                                                                                                                                                                                                                                                                                                                                                                                                                                                            |
| Epping Forest | Rebalancing of divisions to even numbers including adding more rural areas to Ongar Rural. Although it may look unnatural to have Epping and High Beeches together, local intelligence suggests that residents of High Beeches generally look more to Epping for services than they do to Waltham Abbey, which as a parish now too large to have its own division.                                                                                                                                                                                                                                                                                                         |
|               | Proposal to increase the number of members to five as a result of significant forecast growth. It is also proposed to remove the current two member division.                                                                                                                                                                                                                                                                                                                                                                                                                                                                                                              |
| Harlow        | The five proposed five divisions are balanced as evenly as the communities allow. Harlow is mainly an urban area, the proposal brings together Old Harlow, Netteswell and Marks Hall in the north of the town, bringing together Church Langley, Harlow Common and Bush Fair East, these use the Church Langley shopping centre and Passmores School. Toddbrook and Little Parndon are natural neighbours and the last proposed division brings the areas that use Staple Tye shopping centre, library and Stewards School.                                                                                                                                                |
| Maldon        | Rebalancing the divisions to accommodate a fourth division. We have sought to maintain natural community links and infrastructure whilst accommodating new housing into rural parts of the district. The proposed divisions maintain Burnham and Southminster, Maldon Town and the north and south areas of Maldon district, bringing together neighbouring villages. We are continuing to work with the members on the suggested names for the divisions. It is not possible to have a single division for Maldon and Heybridge.                                                                                                                                          |
|               | Langford and Ulting would be in the proposed south west division and although they are predominantly on the north side of the Chelmer and Blackwater Navigation, they are connected by road to Woodham Walter on the south side of the navigation.                                                                                                                                                                                                                                                                                                                                                                                                                         |
|               | Proposed to maintain five members. The divisions are small compared to the County average.                                                                                                                                                                                                                                                                                                                                                                                                                                                                                                                                                                                 |
| Rochford      | The proposal maintains divisions which are either largely urban or largely rural.                                                                                                                                                                                                                                                                                                                                                                                                                                                                                                                                                                                          |
|               | We propose to reduce the disparity between the two Rayleigh divisions by splitting polling district PA along the High Street, Rayleigh.                                                                                                                                                                                                                                                                                                                                                                                                                                                                                                                                    |
| Tendring      | Some tidying up of divisions to reflect population changes. It is proposed to have a slight expansion of Harwich into a more rural area which can only be accessed from the current division. We are proposing to incorporate the whole of Clacton into three divisions, rather than spreading it across four as is currently the case. We are proposing to polling district changes as per the maps, these will split the polling districts and tidy up the boundaries.                                                                                                                                                                                                   |
| Uttlesford    | The number of seats in the district has been increased from four to five as a result of significant growth. There are no settlements which are large enough to take up a whole division. Much of the significant growth has been in Takeley, so we are proposing a division centred on this, as well as continuing to have divisions focussed on Great Dunmow, Saffron Walden, Stansted and Thaxted.                                                                                                                                                                                                                                                                       |