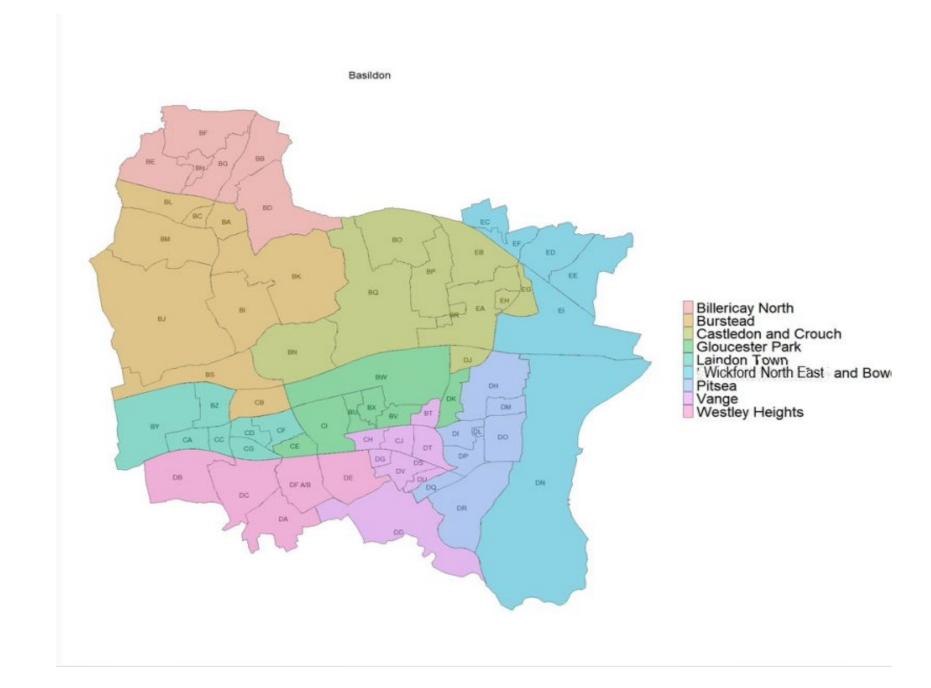

| DISTRICT NAME | EVIDENCE AND RATIONAL THAT THE PROPOSALS MEET THE STATUTORY CRITERIA                                                                                                                                                                                                                                                                                                                                                                                                                                                                                                                                                                                                       |
|---------------|----------------------------------------------------------------------------------------------------------------------------------------------------------------------------------------------------------------------------------------------------------------------------------------------------------------------------------------------------------------------------------------------------------------------------------------------------------------------------------------------------------------------------------------------------------------------------------------------------------------------------------------------------------------------------|
|               |                                                                                                                                                                                                                                                                                                                                                                                                                                                                                                                                                                                                                                                                            |
| Basildon      | Proposal to maintain nine members, replacing the current five divisions, four of which return two members with nine single member divisions, maintaining community ties and areas. The proposals seek to maintain the integrity of the urban area of Basildon, and to largely respect the A127, and where this has not been possible the locations are near junctions and in the case of polling district DJ it is not well connected with other places. Most of the housing closest to the town centre which was formerly in a different division is now in the same division as the town centre.                                                                         |
| Basildon      | Within Basildon we have kept as much as possible of Laindon together, respected community ties in Westley, Vange and Pitsea as well as in the town centre.                                                                                                                                                                                                                                                                                                                                                                                                                                                                                                                 |
|               | The semi-rural area of Bowers Gifford, lying to the east of Basildon feels more affinity with Wickford and many residents in this area have a Wickford postal address.                                                                                                                                                                                                                                                                                                                                                                                                                                                                                                     |
|               | We have tried to group divisions within Braintree district into communities who face similar issues and have tried to make the divisions manageable, due to the number of parish councils within the district.                                                                                                                                                                                                                                                                                                                                                                                                                                                             |
|               | The proposed Braintree Eastern aligns the three district council wards of Coggeshall, Feering, Kelvedon and the Three Colnes wards. These are coterminous with the parliamentary boundary.                                                                                                                                                                                                                                                                                                                                                                                                                                                                                 |
| Braintree     | The proposals bring together towns and areas with communities ties that look to Braintree, Witham or Halstead for key services and tries to align communities along the A131 trunk road or the Braintree branch line. The divisions have been designed to be urban, semi urban and largely rural.                                                                                                                                                                                                                                                                                                                                                                          |
|               | Towns such as Witham have grown significantly over recent years, so the proposal seeks to maintain community ties whilst accommodating housing growth.                                                                                                                                                                                                                                                                                                                                                                                                                                                                                                                     |
| Brentwood     | No changes are proposed as the boundaries continue to work well for communities and the numbers are fairly well balanced.                                                                                                                                                                                                                                                                                                                                                                                                                                                                                                                                                  |
| Castle Point  | Proposed to maintain five members. Although the two Canvey Island divisions are larger than the 'mainland' divisions, we propose that it is important to maintain the island as a boundary. There are no changes proposed for the Canvey Island divisions, but we are proposing to amend the mainland.                                                                                                                                                                                                                                                                                                                                                                     |
|               | It's proposed that the AY polling district split is between Hadleigh and Thundersley at Wensley Road to increase the population of the Thundersley division.                                                                                                                                                                                                                                                                                                                                                                                                                                                                                                               |
| Chelmsford    | Proposing minimal change to half the divisions, but made some adjustments in the more rural divisions to balance numbers including moving Woodham Ferrers and Bicknacre from Stock to South Woodham Ferrers and adding some other rural villages to Stock as these two divisions were significantly undersized compared to other Chelmsford divisions.                                                                                                                                                                                                                                                                                                                     |
|               | We are proposing a small change to a polling district at the A138 to make the divisions look more sensible and another change as per the second map on Chelmsford tab to make it easier for some flats to vote.                                                                                                                                                                                                                                                                                                                                                                                                                                                            |
|               | Proposing to maintain the same number of members.                                                                                                                                                                                                                                                                                                                                                                                                                                                                                                                                                                                                                          |
|               | However, significant housing growth in the Colchester area has meant some changes are necessary. A realigned Abbey division following the river of Rowhedge includes the whole of the Old Heath and Hythe ward with existing polling districts in New Town and AF in Castle and there are clear links between Rowhedge and that part of Colchester. Drury division would remain the same with the addition of Polling District AT – Braiswick. There are clear links between Lexden and Braiswick, both of which are in the same city council ward and there is a road link between the two places. We would propose a variation in polling districts to demonstrate this. |
| Colchester    | The proposed Constable division including the villages adjacent to the A12 with a slight encroachment into the urban area at AP Highwoods, facilitated by a redrawing of the polling district border of AO moving Severalls Business Park into AP would be workable in terms of numbers.                                                                                                                                                                                                                                                                                                                                                                                   |
|               | In addition, the current confusing boundaries of Mersea and Tiptree and Stanway and Pyefleet are changed to create a Mersea and Stanway and Tiptree and Marks Tey better demonstrating community ties in this area.                                                                                                                                                                                                                                                                                                                                                                                                                                                        |
|               | It is not proposed to change the Wivenhoe St Andrew Division as this is constrained by the river Colne, with crossing only possible by boat, and the boundary with Tendring DC.                                                                                                                                                                                                                                                                                                                                                                                                                                                                                            |
| Epping Forest | Rebalancing of divisions to even numbers including adding more rural areas to Ongar Rural. Although it may look unnatural to have Epping and High Beeches together, local intelligence suggests that residents of High Beeches generally look more to Epping for services than they do to Waltham Abbey, which as a parish now too large to have its own division.                                                                                                                                                                                                                                                                                                         |
|               | Proposal to increase the number of members to five as a result of significant forecast growth. It is also proposed to remove the current two member division.                                                                                                                                                                                                                                                                                                                                                                                                                                                                                                              |
| Harlow        | The five proposed five divisions are balanced as evenly as the communities allow. Harlow is mainly an urban area, the proposal brings together Old Harlow, Netteswell and Marks Hall in the north of the town, bringing together Church Langley, Harlow Common and Bush Fair East, these use the Church Langley shopping centre and Passmores School. Toddbrook and Little Parndon are natural neighbours and the last proposed division brings the areas that use Staple Tye shopping centre, library and Stewards School.                                                                                                                                                |
| Maldon        | Rebalancing the divisions to accommodate a fourth division. We have sought to maintain natural community links and infrastructure whilst accommodating new housing into rural parts of the district. The proposed divisions maintain Burnham and Southminster, Maldon Town and the north and south areas of Maldon district, bringing together neighbouring villages. We are continuing to work with the members on the suggested names for the divisions. It is not possible to have a single division for Maldon and Heybridge.                                                                                                                                          |
|               | Langford and Ulting would be in the proposed south west division and although they are predominantly on the north side of the Chelmer and Blackwater Navigation, they are connected by road to Woodham Walter on the south side of the navigation.                                                                                                                                                                                                                                                                                                                                                                                                                         |
|               | Proposed to maintain five members. The divisions are small compared to the County average.                                                                                                                                                                                                                                                                                                                                                                                                                                                                                                                                                                                 |
| Rochford      | The proposal maintains divisions which are either largely urban or largely rural.                                                                                                                                                                                                                                                                                                                                                                                                                                                                                                                                                                                          |
|               | We propose to reduce the disparity between the two Rayleigh divisions by splitting polling district PA along the High Street, Rayleigh.                                                                                                                                                                                                                                                                                                                                                                                                                                                                                                                                    |
| Tendring      | Some tidying up of divisions to reflect population changes. It is proposed to have a slight expansion of Harwich into a more rural area which can only be accessed from the current division. We are proposing to incorporate the whole of Clacton into three divisions, rather than spreading it across four as is currently the case. We are proposing to polling district changes as per the maps, these will split the polling districts and tidy up the boundaries.                                                                                                                                                                                                   |
| Uttlesford    | The number of seats in the district has been increased from four to five as a result of significant growth. There are no settlements which are large enough to take up a whole division. Much of the significant growth has been in Takeley, so we are proposing a division centred on this, as well as continuing to have divisions focussed on Great Dunmow, Saffron Walden, Stansted and Thaxted.                                                                                                                                                                                                                                                                       |

| Polling<br>district | Description of area Chantry | Parish Billericay Town Council  | East                         | Existing division  Billericay & Burstead | Electorate<br>2029<br>1,963 | Billericay North                                 | Burstead<br>1,963 | Castledon and<br>Crouch | Wickford North East and<br>Bowers Gifford | Laindon Town | Gloucester<br>Park | Pitsea                                           | Vange  | Westley<br>Heights |
|---------------------|-----------------------------|---------------------------------|------------------------------|------------------------------------------|-----------------------------|--------------------------------------------------|-------------------|-------------------------|-------------------------------------------|--------------|--------------------|--------------------------------------------------|--------|--------------------|
| BB                  | Norsey                      | Billericay Town Council         | East                         | Billericay & Burstead                    | 3,824                       | 3,824                                            | 1,903             |                         |                                           |              |                    |                                                  |        |                    |
| BC                  | St Mary`s                   | Billericay Town Council         | East                         | Billericay & Burstead                    | 932                         | 3,024                                            | 932               |                         |                                           |              |                    |                                                  |        |                    |
| BD                  | •                           | Billericay Town Council         | East                         | Billericay & Burstead                    | 3,380                       | 3,380                                            | 302               |                         |                                           |              |                    |                                                  |        |                    |
| BE                  | Gooseberry Green            | Billericay Town Council         | West                         | Billericay & Burstead                    | 2,812                       | 2,812                                            |                   |                         |                                           |              |                    |                                                  |        |                    |
| BF                  | Hannakins Farm              | Billericay Town Council         | West                         | Billericay & Burstead                    | 2,156                       | 2,156                                            |                   |                         |                                           |              |                    |                                                  |        |                    |
| BG                  | Lake Meadows                | Billericay Town Council         | West                         | Billericay & Burstead                    | 2,865                       | 2,865                                            |                   |                         |                                           |              |                    |                                                  |        |                    |
| ВН                  | Queens Park                 | Billericay Town Council         | West                         | Billericay & Burstead                    | 2,145                       | 2,145                                            |                   |                         |                                           |              |                    |                                                  |        |                    |
| BI                  | Great Burstead              | Great Burstead & South Green    |                              | Billericay & Burstead                    | 1,717                       |                                                  | 1,717             |                         |                                           |              |                    |                                                  |        |                    |
| BJ                  | Little Burstead             | Little Burstead                 |                              | Billericay & Burstead                    | 371                         |                                                  | 371               |                         |                                           |              |                    |                                                  |        |                    |
| BK                  | South Green                 | Great Burstead & South Green    |                              | Billericay & Burstead                    | 3,514                       |                                                  | 3,514             |                         |                                           |              |                    |                                                  |        |                    |
| BL                  | Summerdale                  | Billericay Town Council         | South West                   | Billericay & Burstead                    | 1,391                       |                                                  | 1,391             |                         |                                           |              |                    |                                                  |        |                    |
| BM                  | Tye Common                  | Billericay Town Council         | South West                   | Billericay & Burstead                    | 2,429                       |                                                  | 2,429             |                         |                                           |              |                    |                                                  |        |                    |
| BN                  | Noak Bridge                 | Noak Bridge                     |                              | Wickford Crouch                          | 2,361                       |                                                  |                   | 2,361                   |                                           |              |                    |                                                  |        |                    |
| ВО                  | Ramsden Bellhouse - A       | Ramsden Bellhouse               |                              | Wickford Crouch                          | 700                         |                                                  |                   | 700                     |                                           |              |                    |                                                  |        |                    |
| BP                  | Ramsden Bellhouse - B       |                                 |                              | Wickford Crouch                          | 565                         |                                                  |                   | 565                     |                                           |              |                    |                                                  |        |                    |
| BQ                  | Ramsden Crays - A           | Ramsden Crays                   |                              | Wickford Crouch                          | 1,121                       |                                                  |                   | 1,121                   |                                           |              |                    |                                                  |        |                    |
| BR                  | Ramsden Crays - B           |                                 |                              | Wickford Crouch                          | 11                          |                                                  |                   | 11                      |                                           |              |                    |                                                  |        |                    |
| BS                  | Steeple View                |                                 |                              | Wickford Crouch                          | 2,426                       |                                                  | 2,426             |                         |                                           |              |                    |                                                  |        |                    |
| ВТ                  | Craylands                   |                                 |                              | Laindon Park & Fryerns                   | 1,792                       |                                                  |                   |                         |                                           |              |                    |                                                  | 1,792  |                    |
| BU                  | Honeypot                    |                                 |                              | Laindon Park & Fryerns                   | 1,552                       |                                                  |                   |                         |                                           |              | 1,552              |                                                  |        |                    |
| BV                  | St Andrew`s                 |                                 |                              | Laindon Park & Fryerns                   | 2,446                       |                                                  |                   |                         |                                           |              | 2,446              |                                                  |        |                    |
| BW                  | Whitmore                    |                                 |                              | Laindon Park & Fryerns                   | 4,077                       |                                                  |                   |                         |                                           |              | 4,077              |                                                  |        |                    |
| ВХ                  | Willows                     |                                 |                              | Laindon Park & Fryerns                   | 1,887                       |                                                  |                   |                         |                                           |              | 1,887              |                                                  |        |                    |
| ВҮ                  | Dunton                      |                                 |                              | Laindon Park & Fryerns                   | 476                         |                                                  |                   |                         |                                           | 476          |                    |                                                  |        |                    |
| BZ                  | King Edward                 |                                 |                              | Laindon Park & Fryerns                   | 4,114                       |                                                  |                   |                         |                                           | 4,114        |                    |                                                  |        |                    |
| CA                  | Merrylands                  |                                 |                              | Laindon Park & Fryerns                   | 2,090                       |                                                  |                   |                         |                                           | 2,090        |                    |                                                  |        |                    |
| СВ                  | Millhouse                   |                                 |                              | Laindon Park & Fryerns                   | 2,817                       |                                                  | 2,817             |                         |                                           |              |                    |                                                  |        |                    |
| CC                  | New Century                 |                                 |                              | Laindon Park & Fryerns                   | 1,338                       |                                                  |                   |                         |                                           | 1,338        |                    |                                                  |        |                    |
| CD                  | Bluehouse                   |                                 |                              | Laindon Park & Fryerns                   | 1,934                       |                                                  |                   |                         |                                           | 1,934        |                    |                                                  |        |                    |
| CE                  | Holy Trinity                |                                 |                              | Laindon Park & Fryerns                   | 2,451                       |                                                  |                   |                         |                                           |              | 2,451              |                                                  |        |                    |
| CF                  | St Paul's                   |                                 |                              | Laindon Park & Fryerns                   | 3,416                       |                                                  |                   |                         |                                           | 3,416        |                    |                                                  |        |                    |
| CG                  | Somercotes                  |                                 |                              | Laindon Park & Fryerns                   | 3,445                       |                                                  |                   |                         |                                           | 3,445        |                    |                                                  |        |                    |
| СН                  | Fairhouse                   |                                 |                              | Pitsea                                   | 2,312                       |                                                  |                   |                         |                                           |              |                    |                                                  | 2,312  |                    |
| CI                  | Ghyllgrove                  |                                 |                              | Pitsea                                   | 3,930                       |                                                  |                   |                         |                                           |              | 3,930              |                                                  |        |                    |
| CI                  | Timberlog                   |                                 |                              | Pitsea                                   | 2,602                       |                                                  |                   |                         |                                           |              |                    |                                                  | 2,602  |                    |
| DA                  | Dry Street                  |                                 |                              | Westley Heights                          | 142                         |                                                  |                   |                         |                                           |              |                    |                                                  |        | 142                |
| DB                  | Great Berry                 |                                 |                              | Westley Heights                          | 4,206                       |                                                  |                   |                         |                                           |              |                    |                                                  |        | 4,206              |
| DC                  | Marks Hill                  |                                 |                              | Westley Heights                          | 3,161                       |                                                  |                   |                         |                                           |              |                    |                                                  |        | 3,161              |
| DD                  | Glenmere                    |                                 |                              | Westley Heights                          | 1,791                       |                                                  |                   |                         |                                           |              |                    |                                                  | 1,791  |                    |
| DE                  | Kingswood                   |                                 |                              | Westley Heights                          | 4,647                       |                                                  |                   |                         |                                           |              |                    |                                                  |        | 4,647              |
| DF-A                | Lee Chapel South            |                                 |                              | Westley Heights                          | 3,903                       |                                                  |                   |                         |                                           |              |                    |                                                  |        | 3,903              |
| DF-B                | Westley Green               |                                 |                              | Westley Heights                          | 505                         |                                                  |                   |                         |                                           |              |                    |                                                  |        | 505                |
| DG                  | Mistley                     |                                 |                              | Westley Heights                          | 788                         |                                                  |                   |                         |                                           |              |                    |                                                  | 788    |                    |
| DH                  | Briscoe                     |                                 |                              | Pitsea                                   | 3,890                       |                                                  |                   |                         |                                           |              |                    | 3,890                                            |        |                    |
| DI                  | Chalvedon                   |                                 |                              | Pitsea                                   | 2,570                       |                                                  |                   |                         |                                           |              |                    | 2,570                                            |        |                    |
| DI                  | Nevendon                    | -                               |                              | Pitsea                                   | 335                         | <del>                                     </del> |                   | 335                     |                                           | ļ            | 4.000              | <u> </u>                                         |        |                    |
| DK                  | Northlands                  |                                 | +                            | Pitsea                                   | 1,032                       | +                                                |                   |                         |                                           |              | 1,032              | 204                                              |        |                    |
| DM                  | Tanswell                    |                                 | +                            | Pitsea                                   | 381                         | +                                                |                   |                         |                                           |              |                    | 381                                              |        |                    |
| DM                  | Trenham  Rowers Cifford     | Bowers Gifford & North Benfleet | +                            | Pitsea                                   | 1,529                       | +                                                |                   |                         | 4 700                                     |              |                    | 1,529                                            |        |                    |
| DN<br>DO            | Bowers Gifford              | powers difford & North Benfleet |                              | Pitsea<br>Pitsea                         | 1,738                       | +                                                |                   |                         | 1,738                                     |              |                    | 2.026                                            |        |                    |
| DP                  | Eversley                    |                                 |                              |                                          | 3,026                       | +                                                |                   |                         |                                           |              |                    | 3,026                                            |        |                    |
|                     | Rokescroft                  |                                 |                              | Pitsea                                   | 2,824                       | +                                                |                   |                         |                                           |              |                    | 2,824                                            |        |                    |
| DQ                  | Ryedene                     |                                 |                              | Pitsea                                   | 1,766                       | +                                                |                   |                         |                                           |              |                    | 1,766                                            |        |                    |
| DR                  | St Michael`s                |                                 |                              | Pitsea                                   | 502                         | +                                                |                   |                         |                                           |              |                    | 502                                              | 1.040  |                    |
| DS<br>DT            | Bardfield                   |                                 |                              | Pitsea<br>Pitsea                         | 1,048                       | +                                                |                   |                         |                                           |              |                    |                                                  | 1,048  |                    |
|                     | Luncies<br>St Chad's        |                                 |                              |                                          | 2,916                       | +                                                |                   |                         |                                           |              |                    | 1                                                | 2,916  |                    |
| DU<br>DV            | St Chad`s                   |                                 |                              | Pitsea<br>Pitsea                         | 1,563                       | +                                                |                   |                         |                                           |              |                    | -                                                | 1,563  |                    |
| EA                  | Vange Hill<br>Bromfords     | Wickford Town Council           | Wickford Castledon           | Wickford Crouch                          | 2,058<br>3,174              | +                                                |                   | 2 4 7 4                 |                                           |              |                    | 1                                                | 2,058  |                    |
| EB                  | St Peter's                  | Wickford Town Council           | Wickford Castledon           | Wickford Crouch                          |                             | +                                                |                   | 3,174<br>3,588          |                                           | +            | 1                  | <del> </del>                                     |        |                    |
| EC                  |                             | Wickford Town Council           | Wickford North               | Wickford Crouch                          | 3,588                       | +                                                |                   | 3,588                   | 4 270                                     |              |                    | 1                                                |        |                    |
|                     | Barn Hall                   | Wickford Town Council           | Wickford North               | Wickford Crouch                          | 1,370                       | +                                                |                   |                         | 1,370                                     |              |                    | 1                                                |        |                    |
| ED<br>EE            | Highcliffe                  | Shotgate                        | VVICKIOI U INOFEFI           | Wickford Crouch                          | 4,831                       | +                                                |                   |                         | 4,831                                     |              |                    | -                                                |        |                    |
| EF EF               | Shotgate                    | Wickford Town Council           | Wickford North               | Wickford Crouch                          | 3,050                       | +                                                |                   |                         | 3,050                                     |              |                    | 1                                                |        |                    |
| EG                  | Swan                        | Wickford Town Council           | Wickford North Wickford Park | Wickford Crouch                          | 1,983                       | +                                                |                   | 2 (27                   | 1,983                                     |              |                    | <del>                                     </del> |        |                    |
| EH                  | Oakfield Park Lodge         | Wickford Town Council           | Wickford Park Wickford Park  | Wickford Crouch                          | 2,627                       | +                                                |                   | 2,627                   |                                           |              |                    | -                                                |        |                    |
| El                  | Park Lodge The Wick-East    | Wickford Town Council           | Wickford Park                | Wickford Crouch                          | 1,284<br>3,953              | +                                                |                   | 1,284                   | 2.052                                     |              |                    | <del> </del>                                     |        |                    |
|                     | THE VVICK-EdSL              | WICKIOI OWII COUIICII           | VVICKIUI U FAIK              | VVICKIOI U CI OUCII                      | 3,953<br><b>151,546</b>     | 17,183                                           | 17,560            | 15,766                  | 3,953<br><b>16,926</b>                    |              | 17,376             | 16,488                                           | 16,870 | 16,565             |
|                     | 1                           | 1                               | 1                            |                                          | 131,340                     | 17,103                                           | 17,500            | 13,/00                  | 10,320                                    | 10,013       | 17,370             | 10,400                                           | 10,070 | 10,50              |