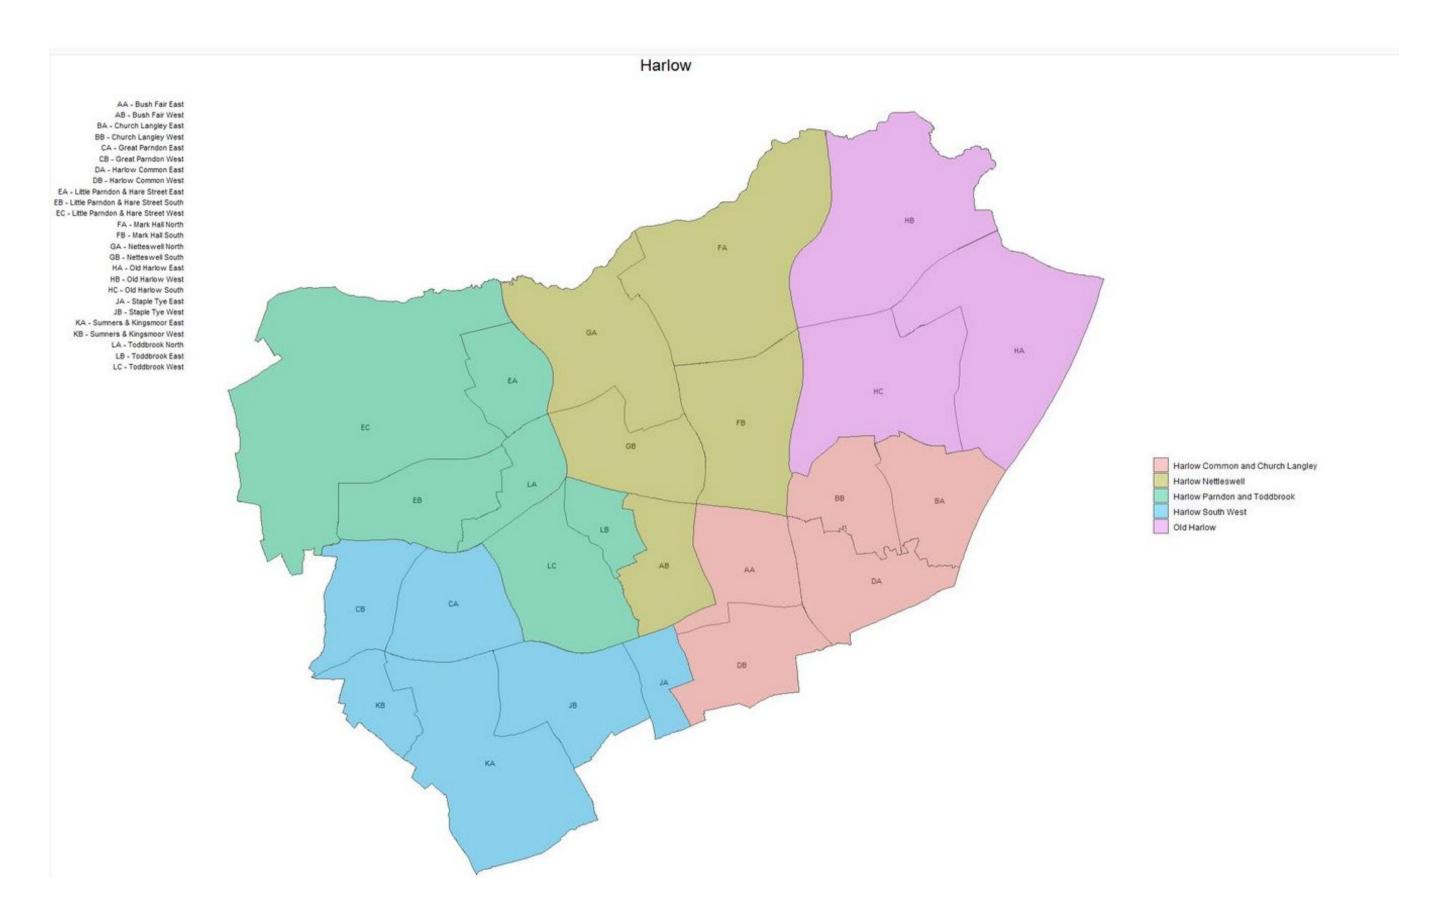

| DISTRICT NAME | EVIDENCE AND RATIONAL THAT THE PROPOSALS MEET THE STATUTORY CRITERIA                                                                                                                                                                                                                                                                                                                                                                                                                                                                                                                                                                                                       |
|---------------|----------------------------------------------------------------------------------------------------------------------------------------------------------------------------------------------------------------------------------------------------------------------------------------------------------------------------------------------------------------------------------------------------------------------------------------------------------------------------------------------------------------------------------------------------------------------------------------------------------------------------------------------------------------------------|
|               |                                                                                                                                                                                                                                                                                                                                                                                                                                                                                                                                                                                                                                                                            |
| Basildon      | Proposal to maintain nine members, replacing the current five divisions, four of which return two members with nine single member divisions, maintaining community ties and areas. The proposals seek to maintain the integrity of the urban area of Basildon, and to largely respect the A127, and where this has not been possible the locations are near junctions and in the case of polling district DJ it is not well connected with other places. Most of the housing closest to the town centre which was formerly in a different division is now in the same division as the town centre.                                                                         |
| Basildon      | Within Basildon we have kept as much as possible of Laindon together, respected community ties in Westley, Vange and Pitsea as well as in the town centre.                                                                                                                                                                                                                                                                                                                                                                                                                                                                                                                 |
|               | The semi-rural area of Bowers Gifford, lying to the east of Basildon feels more affinity with Wickford and many residents in this area have a Wickford postal address.                                                                                                                                                                                                                                                                                                                                                                                                                                                                                                     |
|               | We have tried to group divisions within Braintree district into communities who face similar issues and have tried to make the divisions manageable, due to the number of parish councils within the district.                                                                                                                                                                                                                                                                                                                                                                                                                                                             |
|               | The proposed Braintree Eastern aligns the three district council wards of Coggeshall, Feering, Kelvedon and the Three Colnes wards. These are coterminous with the parliamentary boundary.                                                                                                                                                                                                                                                                                                                                                                                                                                                                                 |
| Braintree     | The proposals bring together towns and areas with communities ties that look to Braintree, Witham or Halstead for key services and tries to align communities along the A131 trunk road or the Braintree branch line. The divisions have been designed to be urban, semi urban and largely rural.                                                                                                                                                                                                                                                                                                                                                                          |
|               | Towns such as Witham have grown significantly over recent years, so the proposal seeks to maintain community ties whilst accommodating housing growth.                                                                                                                                                                                                                                                                                                                                                                                                                                                                                                                     |
| Brentwood     | No changes are proposed as the boundaries continue to work well for communities and the numbers are fairly well balanced.                                                                                                                                                                                                                                                                                                                                                                                                                                                                                                                                                  |
| Castle Point  | Proposed to maintain five members. Although the two Canvey Island divisions are larger than the 'mainland' divisions, we propose that it is important to maintain the island as a boundary. There are no changes proposed for the Canvey Island divisions, but we are proposing to amend the mainland.                                                                                                                                                                                                                                                                                                                                                                     |
|               | It's proposed that the AY polling district split is between Hadleigh and Thundersley at Wensley Road to increase the population of the Thundersley division.                                                                                                                                                                                                                                                                                                                                                                                                                                                                                                               |
| Chelmsford    | Proposing minimal change to half the divisions, but made some adjustments in the more rural divisions to balance numbers including moving Woodham Ferrers and Bicknacre from Stock to South Woodham Ferrers and adding some other rural villages to Stock as these two divisions were significantly undersized compared to other Chelmsford divisions.                                                                                                                                                                                                                                                                                                                     |
|               | We are proposing a small change to a polling district at the A138 to make the divisions look more sensible and another change as per the second map on Chelmsford tab to make it easier for some flats to vote.                                                                                                                                                                                                                                                                                                                                                                                                                                                            |
|               | Proposing to maintain the same number of members.                                                                                                                                                                                                                                                                                                                                                                                                                                                                                                                                                                                                                          |
|               | However, significant housing growth in the Colchester area has meant some changes are necessary. A realigned Abbey division following the river of Rowhedge includes the whole of the Old Heath and Hythe ward with existing polling districts in New Town and AF in Castle and there are clear links between Rowhedge and that part of Colchester. Drury division would remain the same with the addition of Polling District AT – Braiswick. There are clear links between Lexden and Braiswick, both of which are in the same city council ward and there is a road link between the two places. We would propose a variation in polling districts to demonstrate this. |
| Colchester    | The proposed Constable division including the villages adjacent to the A12 with a slight encroachment into the urban area at AP Highwoods, facilitated by a redrawing of the polling district border of AO moving Severalls Business Park into AP would be workable in terms of numbers.                                                                                                                                                                                                                                                                                                                                                                                   |
|               | In addition, the current confusing boundaries of Mersea and Tiptree and Stanway and Pyefleet are changed to create a Mersea and Stanway and Tiptree and Marks Tey better demonstrating community ties in this area.                                                                                                                                                                                                                                                                                                                                                                                                                                                        |
|               | It is not proposed to change the Wivenhoe St Andrew Division as this is constrained by the river Colne, with crossing only possible by boat, and the boundary with Tendring DC.                                                                                                                                                                                                                                                                                                                                                                                                                                                                                            |
| Epping Forest | Rebalancing of divisions to even numbers including adding more rural areas to Ongar Rural. Although it may look unnatural to have Epping and High Beeches together, local intelligence suggests that residents of High Beeches generally look more to Epping for services than they do to Waltham Abbey, which as a parish now too large to have its own division.                                                                                                                                                                                                                                                                                                         |
|               | Proposal to increase the number of members to five as a result of significant forecast growth. It is also proposed to remove the current two member division.                                                                                                                                                                                                                                                                                                                                                                                                                                                                                                              |
| Harlow        | The five proposed five divisions are balanced as evenly as the communities allow. Harlow is mainly an urban area, the proposal brings together Old Harlow, Netteswell and Marks Hall in the north of the town, bringing together Church Langley, Harlow Common and Bush Fair East, these use the Church Langley shopping centre and Passmores School. Toddbrook and Little Parndon are natural neighbours and the last proposed division brings the areas that use Staple Tye shopping centre, library and Stewards School.                                                                                                                                                |
| Maldon        | Rebalancing the divisions to accommodate a fourth division. We have sought to maintain natural community links and infrastructure whilst accommodating new housing into rural parts of the district. The proposed divisions maintain Burnham and Southminster, Maldon Town and the north and south areas of Maldon district, bringing together neighbouring villages. We are continuing to work with the members on the suggested names for the divisions. It is not possible to have a single division for Maldon and Heybridge.                                                                                                                                          |
|               | Langford and Ulting would be in the proposed south west division and although they are predominantly on the north side of the Chelmer and Blackwater Navigation, they are connected by road to Woodham Walter on the south side of the navigation.                                                                                                                                                                                                                                                                                                                                                                                                                         |
|               | Proposed to maintain five members. The divisions are small compared to the County average.                                                                                                                                                                                                                                                                                                                                                                                                                                                                                                                                                                                 |
| Rochford      | The proposal maintains divisions which are either largely urban or largely rural.                                                                                                                                                                                                                                                                                                                                                                                                                                                                                                                                                                                          |
|               | We propose to reduce the disparity between the two Rayleigh divisions by splitting polling district PA along the High Street, Rayleigh.                                                                                                                                                                                                                                                                                                                                                                                                                                                                                                                                    |
| Tendring      | Some tidying up of divisions to reflect population changes. It is proposed to have a slight expansion of Harwich into a more rural area which can only be accessed from the current division. We are proposing to incorporate the whole of Clacton into three divisions, rather than spreading it across four as is currently the case. We are proposing to polling district changes as per the maps, these will split the polling districts and tidy up the boundaries.                                                                                                                                                                                                   |
| Uttlesford    | The number of seats in the district has been increased from four to five as a result of significant growth. There are no settlements which are large enough to take up a whole division. Much of the significant growth has been in Takeley, so we are proposing a division centred on this, as well as continuing to have divisions focussed on Great Dunmow, Saffron Walden, Stansted and Thaxted.                                                                                                                                                                                                                                                                       |