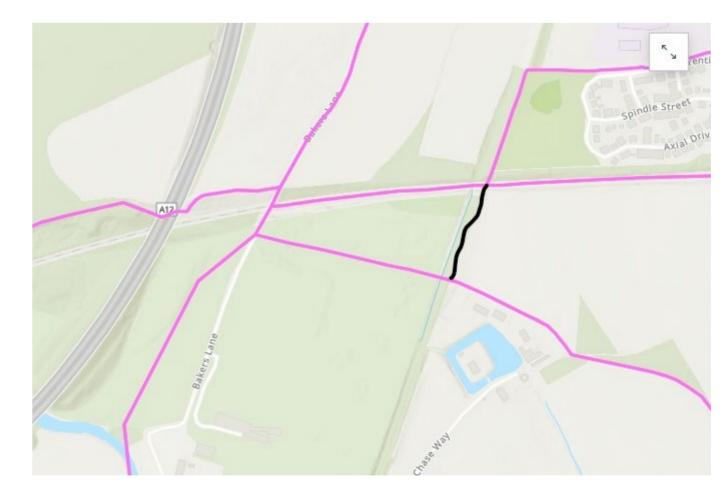

| DISTRICT NAME | EVIDENCE AND RATIONAL THAT THE PROPOSALS MEET THE STATUTORY CRITERIA                                                                                                                                                                                                                                                                                                                                                                                                                                                                                                                                                                                                       |
|---------------|----------------------------------------------------------------------------------------------------------------------------------------------------------------------------------------------------------------------------------------------------------------------------------------------------------------------------------------------------------------------------------------------------------------------------------------------------------------------------------------------------------------------------------------------------------------------------------------------------------------------------------------------------------------------------|
|               |                                                                                                                                                                                                                                                                                                                                                                                                                                                                                                                                                                                                                                                                            |
| Basildon      | Proposal to maintain nine members, replacing the current five divisions, four of which return two members with nine single member divisions, maintaining community ties and areas. The proposals seek to maintain the integrity of the urban area of Basildon, and to largely respect the A127, and where this has not been possible the locations are near junctions and in the case of polling district DJ it is not well connected with other places. Most of the housing closest to the town centre which was formerly in a different division is now in the same division as the town centre.                                                                         |
| Basildon      | Within Basildon we have kept as much as possible of Laindon together, respected community ties in Westley, Vange and Pitsea as well as in the town centre.                                                                                                                                                                                                                                                                                                                                                                                                                                                                                                                 |
|               | The semi-rural area of Bowers Gifford, lying to the east of Basildon feels more affinity with Wickford and many residents in this area have a Wickford postal address.                                                                                                                                                                                                                                                                                                                                                                                                                                                                                                     |
|               | We have tried to group divisions within Braintree district into communities who face similar issues and have tried to make the divisions manageable, due to the number of parish councils within the district.                                                                                                                                                                                                                                                                                                                                                                                                                                                             |
|               | The proposed Braintree Eastern aligns the three district council wards of Coggeshall, Feering, Kelvedon and the Three Colnes wards. These are coterminous with the parliamentary boundary.                                                                                                                                                                                                                                                                                                                                                                                                                                                                                 |
| Braintree     | The proposals bring together towns and areas with communities ties that look to Braintree, Witham or Halstead for key services and tries to align communities along the A131 trunk road or the Braintree branch line. The divisions have been designed to be urban, semi urban and largely rural.                                                                                                                                                                                                                                                                                                                                                                          |
|               | Towns such as Witham have grown significantly over recent years, so the proposal seeks to maintain community ties whilst accommodating housing growth.                                                                                                                                                                                                                                                                                                                                                                                                                                                                                                                     |
| Brentwood     | No changes are proposed as the boundaries continue to work well for communities and the numbers are fairly well balanced.                                                                                                                                                                                                                                                                                                                                                                                                                                                                                                                                                  |
| Castle Point  | Proposed to maintain five members. Although the two Canvey Island divisions are larger than the 'mainland' divisions, we propose that it is important to maintain the island as a boundary. There are no changes proposed for the Canvey Island divisions, but we are proposing to amend the mainland.                                                                                                                                                                                                                                                                                                                                                                     |
|               | It's proposed that the AY polling district split is between Hadleigh and Thundersley at Wensley Road to increase the population of the Thundersley division.                                                                                                                                                                                                                                                                                                                                                                                                                                                                                                               |
| Chelmsford    | Proposing minimal change to half the divisions, but made some adjustments in the more rural divisions to balance numbers including moving Woodham Ferrers and Bicknacre from Stock to South Woodham Ferrers and adding some other rural villages to Stock as these two divisions were significantly undersized compared to other Chelmsford divisions.                                                                                                                                                                                                                                                                                                                     |
|               | We are proposing a small change to a polling district at the A138 to make the divisions look more sensible and another change as per the second map on Chelmsford tab to make it easier for some flats to vote.                                                                                                                                                                                                                                                                                                                                                                                                                                                            |
|               | Proposing to maintain the same number of members.                                                                                                                                                                                                                                                                                                                                                                                                                                                                                                                                                                                                                          |
|               | However, significant housing growth in the Colchester area has meant some changes are necessary. A realigned Abbey division following the river of Rowhedge includes the whole of the Old Heath and Hythe ward with existing polling districts in New Town and AF in Castle and there are clear links between Rowhedge and that part of Colchester. Drury division would remain the same with the addition of Polling District AT – Braiswick. There are clear links between Lexden and Braiswick, both of which are in the same city council ward and there is a road link between the two places. We would propose a variation in polling districts to demonstrate this. |
| Colchester    | The proposed Constable division including the villages adjacent to the A12 with a slight encroachment into the urban area at AP Highwoods, facilitated by a redrawing of the polling district border of AO moving Severalls Business Park into AP would be workable in terms of numbers.                                                                                                                                                                                                                                                                                                                                                                                   |
|               | In addition, the current confusing boundaries of Mersea and Tiptree and Stanway and Pyefleet are changed to create a Mersea and Stanway and Tiptree and Marks Tey better demonstrating community ties in this area.                                                                                                                                                                                                                                                                                                                                                                                                                                                        |
|               | It is not proposed to change the Wivenhoe St Andrew Division as this is constrained by the river Colne, with crossing only possible by boat, and the boundary with Tendring DC.                                                                                                                                                                                                                                                                                                                                                                                                                                                                                            |
| Epping Forest | Rebalancing of divisions to even numbers including adding more rural areas to Ongar Rural. Although it may look unnatural to have Epping and High Beeches together, local intelligence suggests that residents of High Beeches generally look more to Epping for services than they do to Waltham Abbey, which as a parish now too large to have its own division.                                                                                                                                                                                                                                                                                                         |
|               | Proposal to increase the number of members to five as a result of significant forecast growth. It is also proposed to remove the current two member division.                                                                                                                                                                                                                                                                                                                                                                                                                                                                                                              |
| Harlow        | The five proposed five divisions are balanced as evenly as the communities allow. Harlow is mainly an urban area, the proposal brings together Old Harlow, Netteswell and Marks Hall in the north of the town, bringing together Church Langley, Harlow Common and Bush Fair East, these use the Church Langley shopping centre and Passmores School. Toddbrook and Little Parndon are natural neighbours and the last proposed division brings the areas that use Staple Tye shopping centre, library and Stewards School.                                                                                                                                                |
| Maldon        | Rebalancing the divisions to accommodate a fourth division. We have sought to maintain natural community links and infrastructure whilst accommodating new housing into rural parts of the district. The proposed divisions maintain Burnham and Southminster, Maldon Town and the north and south areas of Maldon district, bringing together neighbouring villages. We are continuing to work with the members on the suggested names for the divisions. It is not possible to have a single division for Maldon and Heybridge.                                                                                                                                          |
|               | Langford and Ulting would be in the proposed south west division and although they are predominantly on the north side of the Chelmer and Blackwater Navigation, they are connected by road to Woodham Walter on the south side of the navigation.                                                                                                                                                                                                                                                                                                                                                                                                                         |
|               | Proposed to maintain five members. The divisions are small compared to the County average.                                                                                                                                                                                                                                                                                                                                                                                                                                                                                                                                                                                 |
| Rochford      | The proposal maintains divisions which are either largely urban or largely rural.                                                                                                                                                                                                                                                                                                                                                                                                                                                                                                                                                                                          |
|               | We propose to reduce the disparity between the two Rayleigh divisions by splitting polling district PA along the High Street, Rayleigh.                                                                                                                                                                                                                                                                                                                                                                                                                                                                                                                                    |
| Tendring      | Some tidying up of divisions to reflect population changes. It is proposed to have a slight expansion of Harwich into a more rural area which can only be accessed from the current division. We are proposing to incorporate the whole of Clacton into three divisions, rather than spreading it across four as is currently the case. We are proposing to polling district changes as per the maps, these will split the polling districts and tidy up the boundaries.                                                                                                                                                                                                   |
| Uttlesford    | The number of seats in the district has been increased from four to five as a result of significant growth. There are no settlements which are large enough to take up a whole division. Much of the significant growth has been in Takeley, so we are proposing a division centred on this, as well as continuing to have divisions focussed on Great Dunmow, Saffron Walden, Stansted and Thaxted.                                                                                                                                                                                                                                                                       |