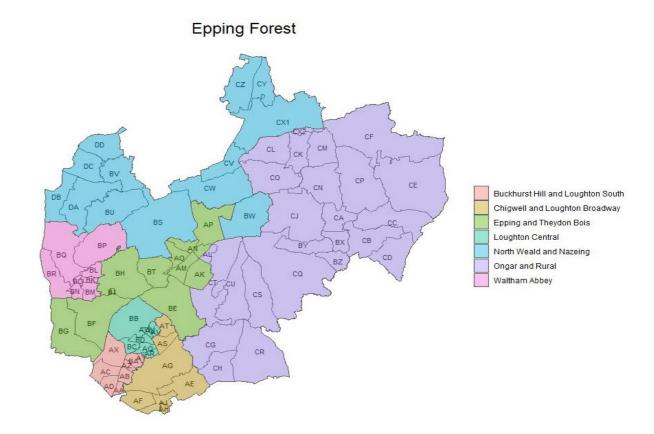

| DISTRICT NAME | EVIDENCE AND RATIONAL THAT THE PROPOSALS MEET THE STATUTORY CRITERIA                                                                                                                                                                                                                                                                                                                                                                                                                                                                                                                                                                                                       |
|---------------|----------------------------------------------------------------------------------------------------------------------------------------------------------------------------------------------------------------------------------------------------------------------------------------------------------------------------------------------------------------------------------------------------------------------------------------------------------------------------------------------------------------------------------------------------------------------------------------------------------------------------------------------------------------------------|
|               |                                                                                                                                                                                                                                                                                                                                                                                                                                                                                                                                                                                                                                                                            |
| Basildon      | Proposal to maintain nine members, replacing the current five divisions, four of which return two members with nine single member divisions, maintaining community ties and areas. The proposals seek to maintain the integrity of the urban area of Basildon, and to largely respect the A127, and where this has not been possible the locations are near junctions and in the case of polling district DJ it is not well connected with other places. Most of the housing closest to the town centre which was formerly in a different division is now in the same division as the town centre.                                                                         |
| Basildon      | Within Basildon we have kept as much as possible of Laindon together, respected community ties in Westley, Vange and Pitsea as well as in the town centre.                                                                                                                                                                                                                                                                                                                                                                                                                                                                                                                 |
|               | The semi-rural area of Bowers Gifford, lying to the east of Basildon feels more affinity with Wickford and many residents in this area have a Wickford postal address.                                                                                                                                                                                                                                                                                                                                                                                                                                                                                                     |
|               | We have tried to group divisions within Braintree district into communities who face similar issues and have tried to make the divisions manageable, due to the number of parish councils within the district.                                                                                                                                                                                                                                                                                                                                                                                                                                                             |
|               | The proposed Braintree Eastern aligns the three district council wards of Coggeshall, Feering, Kelvedon and the Three Colnes wards. These are coterminous with the parliamentary boundary.                                                                                                                                                                                                                                                                                                                                                                                                                                                                                 |
| Braintree     | The proposals bring together towns and areas with communities ties that look to Braintree, Witham or Halstead for key services and tries to align communities along the A131 trunk road or the Braintree branch line. The divisions have been designed to be urban, semi urban and largely rural.                                                                                                                                                                                                                                                                                                                                                                          |
|               | Towns such as Witham have grown significantly over recent years, so the proposal seeks to maintain community ties whilst accommodating housing growth.                                                                                                                                                                                                                                                                                                                                                                                                                                                                                                                     |
| Brentwood     | No changes are proposed as the boundaries continue to work well for communities and the numbers are fairly well balanced.                                                                                                                                                                                                                                                                                                                                                                                                                                                                                                                                                  |
| Castle Point  | Proposed to maintain five members. Although the two Canvey Island divisions are larger than the 'mainland' divisions, we propose that it is important to maintain the island as a boundary. There are no changes proposed for the Canvey Island divisions, but we are proposing to amend the mainland.                                                                                                                                                                                                                                                                                                                                                                     |
|               | It's proposed that the AY polling district split is between Hadleigh and Thundersley at Wensley Road to increase the population of the Thundersley division.                                                                                                                                                                                                                                                                                                                                                                                                                                                                                                               |
| Chelmsford    | Proposing minimal change to half the divisions, but made some adjustments in the more rural divisions to balance numbers including moving Woodham Ferrers and Bicknacre from Stock to South Woodham Ferrers and adding some other rural villages to Stock as these two divisions were significantly undersized compared to other Chelmsford divisions.                                                                                                                                                                                                                                                                                                                     |
|               | We are proposing a small change to a polling district at the A138 to make the divisions look more sensible and another change as per the second map on Chelmsford tab to make it easier for some flats to vote.                                                                                                                                                                                                                                                                                                                                                                                                                                                            |
|               | Proposing to maintain the same number of members.                                                                                                                                                                                                                                                                                                                                                                                                                                                                                                                                                                                                                          |
|               | However, significant housing growth in the Colchester area has meant some changes are necessary. A realigned Abbey division following the river of Rowhedge includes the whole of the Old Heath and Hythe ward with existing polling districts in New Town and AF in Castle and there are clear links between Rowhedge and that part of Colchester. Drury division would remain the same with the addition of Polling District AT – Braiswick. There are clear links between Lexden and Braiswick, both of which are in the same city council ward and there is a road link between the two places. We would propose a variation in polling districts to demonstrate this. |
| Colchester    | The proposed Constable division including the villages adjacent to the A12 with a slight encroachment into the urban area at AP Highwoods, facilitated by a redrawing of the polling district border of AO moving Severalls Business Park into AP would be workable in terms of numbers.                                                                                                                                                                                                                                                                                                                                                                                   |
|               | In addition, the current confusing boundaries of Mersea and Tiptree and Stanway and Pyefleet are changed to create a Mersea and Stanway and Tiptree and Marks Tey better demonstrating community ties in this area.                                                                                                                                                                                                                                                                                                                                                                                                                                                        |
|               | It is not proposed to change the Wivenhoe St Andrew Division as this is constrained by the river Colne, with crossing only possible by boat, and the boundary with Tendring DC.                                                                                                                                                                                                                                                                                                                                                                                                                                                                                            |
| Epping Forest | Rebalancing of divisions to even numbers including adding more rural areas to Ongar Rural. Although it may look unnatural to have Epping and High Beeches together, local intelligence suggests that residents of High Beeches generally look more to Epping for services than they do to Waltham Abbey, which as a parish now too large to have its own division.                                                                                                                                                                                                                                                                                                         |
|               | Proposal to increase the number of members to five as a result of significant forecast growth. It is also proposed to remove the current two member division.                                                                                                                                                                                                                                                                                                                                                                                                                                                                                                              |
| Harlow        | The five proposed five divisions are balanced as evenly as the communities allow. Harlow is mainly an urban area, the proposal brings together Old Harlow, Netteswell and Marks Hall in the north of the town, bringing together Church Langley, Harlow Common and Bush Fair East, these use the Church Langley shopping centre and Passmores School. Toddbrook and Little Parndon are natural neighbours and the last proposed division brings the areas that use Staple Tye shopping centre, library and Stewards School.                                                                                                                                                |
| Maldon        | Rebalancing the divisions to accommodate a fourth division. We have sought to maintain natural community links and infrastructure whilst accommodating new housing into rural parts of the district. The proposed divisions maintain Burnham and Southminster, Maldon Town and the north and south areas of Maldon district, bringing together neighbouring villages. We are continuing to work with the members on the suggested names for the divisions. It is not possible to have a single division for Maldon and Heybridge.                                                                                                                                          |
|               | Langford and Ulting would be in the proposed south west division and although they are predominantly on the north side of the Chelmer and Blackwater Navigation, they are connected by road to Woodham Walter on the south side of the navigation.                                                                                                                                                                                                                                                                                                                                                                                                                         |
|               | Proposed to maintain five members. The divisions are small compared to the County average.                                                                                                                                                                                                                                                                                                                                                                                                                                                                                                                                                                                 |
| Rochford      | The proposal maintains divisions which are either largely urban or largely rural.                                                                                                                                                                                                                                                                                                                                                                                                                                                                                                                                                                                          |
|               | We propose to reduce the disparity between the two Rayleigh divisions by splitting polling district PA along the High Street, Rayleigh.                                                                                                                                                                                                                                                                                                                                                                                                                                                                                                                                    |
| Tendring      | Some tidying up of divisions to reflect population changes. It is proposed to have a slight expansion of Harwich into a more rural area which can only be accessed from the current division. We are proposing to incorporate the whole of Clacton into three divisions, rather than spreading it across four as is currently the case. We are proposing to polling district changes as per the maps, these will split the polling districts and tidy up the boundaries.                                                                                                                                                                                                   |
| Uttlesford    | The number of seats in the district has been increased from four to five as a result of significant growth. There are no settlements which are large enough to take up a whole division. Much of the significant growth has been in Takeley, so we are proposing a division centred on this, as well as continuing to have divisions focussed on Great Dunmow, Saffron Walden, Stansted and Thaxted.                                                                                                                                                                                                                                                                       |