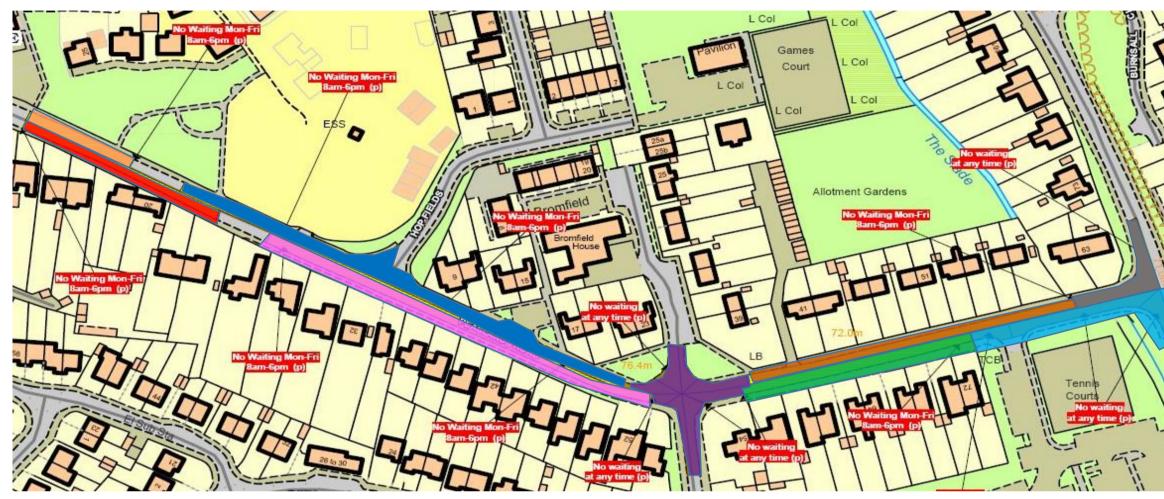

The tabs highlighted in blue present the amount of vehicles parked within the provisional plans. The maps are for Borough Lane, Mount Pleasant and Peaslands Road. We have broken down the restrictions into "places".

Area : Saffron Walden Roads : Peaslands Road/Bromfield/Thaxted Road/Winstanly Road

|               |          | Thursday 2 | 25th August | 2016     |          |       |
|---------------|----------|------------|-------------|----------|----------|-------|
| Map Reference | 05:00hrs | 10:00hrs   | 13:00hrs    | 16:00hrs | 19:00hrs | Total |
| Place 1       | 0        | 1          | 3           | 3        | 3        | 10    |
| Place 2       | 1        | 1          | 2           | 2        | 2        | 8     |
| Place 3       | 1        | 2          | 3           | 3        | 3        | 12    |
| Place 4       | 0        | 0          | 5           | 5        | 4        | 14    |
| Place 5       | 8        | 11         | 5           | 5        | 3        | 32    |
| Place 6       | 0        | 0          | 0           | 0        | 0        | 0     |
| Place 7       | 0        | 1          | 1           | 1        | 1        | 4     |
| Place 8       | 0        | 3          | 3           | 4        | 3        | 13    |
| Place 9       | 0        | 0          | 2           | 1        | 1        | 4     |

|               |          | Friday 26 | th August 2 | 016      |          |       |
|---------------|----------|-----------|-------------|----------|----------|-------|
| Map Reference | 05:00hrs | 10:00hrs  | 13:00hrs    | 16:00hrs | 19:00hrs | Total |
| Place 1       | 0        | 1         | n/a         | 0        | 0        | 1     |
| Place 2       | 2        | 2         | n/a         | 1        | 1        | 6     |
| Place 3       | 0        | 0         | n/a         | 1        | 1        | 2     |
| Place 4       | 2        | 2         | n/a         | 2        | 2        | 8     |
| Place 5       | 5        | 5         | n/a         | 6        | 8        | 24    |
| Place 6       | 0        | 0         | n/a         | 0        | 0        | 0     |
| Place 7       | 1        | 1         | n/a         | 1        | 1        | 4     |
| Place 8       | 0        | 2         | n/a         | 3        | 3        | 8     |
| Place 9       | 0        | 0         | n/a         | 1        | 0        | 1     |