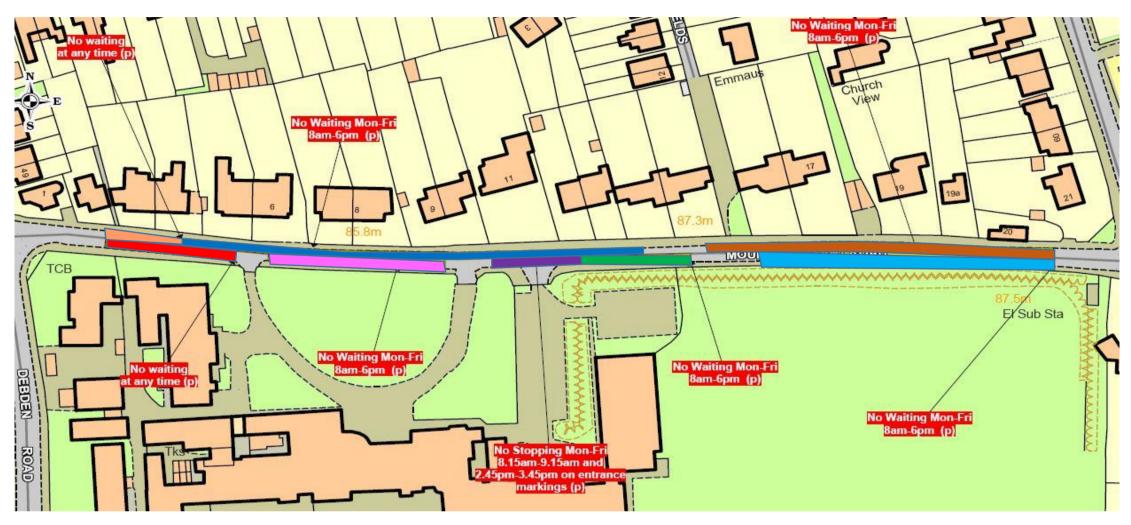

The tabs highlighted in blue present the amount of vehicles parked within the provisional plans. The maps are for Borough Lane, Mount Pleasant and Peaslands Road. We have broken down the restrictions into "places".

#### Area : Saffron Walden Roads : Mount Pleasant Road

|               |          | Thursday 2 | 25th August | 2016     |          |       |
|---------------|----------|------------|-------------|----------|----------|-------|
| Map Reference | 05:00hrs | 10:00hrs   | 13:00hrs    | 16:00hrs | 19:00hrs | Total |
| Place 1       | 4        | 6          | 5           | 5        | 4        | 24    |
| Place 2       | 0        | 0          | 2           | 2        | 2        | 6     |
| Place 3       | 0        | 0          | 0           | 3        | 1        | 4     |
| Place 4       | 0        | 0          | 0           | 0        | 0        | 0     |
| Place 5       | 1        | 1          | 0           | 0        | 0        | 2     |
| Place 6       | 0        | 0          | 0           | 0        | 0        | 0     |
| Place 7       | 0        | 0          | 0           | 0        | 0        | 0     |
| Place 8       | 0        | 0          | 0           | 1        | 1        | 2     |

|               |          | Friday 26 | th August 2 | 016      |          |       |
|---------------|----------|-----------|-------------|----------|----------|-------|
| Map Reference | 05:00hrs | 10:00hrs  | 13:00hrs    | 16:00hrs | 19:00hrs | Total |
| Place 1       | 2        | 5         | 4           | 5        | 5        | 21    |
| Place 2       | 0        | 3         | 3           | 3        | 3        | 12    |
| Place 3       | 0        | 2         | 2           | 2        | 2        | 8     |
| Place 4       | 0        | 0         | 0           | 0        | 0        | 0     |
| Place 5       | 0        | 0         | 0           | 0        | 0        | 0     |
| Place 6       | 0        | 0         | 0           | 0        | 0        | 0     |
| Place 7       | 0        | 0         | 0           | 0        | 0        | 0     |
| Place 8       | 0        | 0         | 0           | 0        | 0        | 0     |