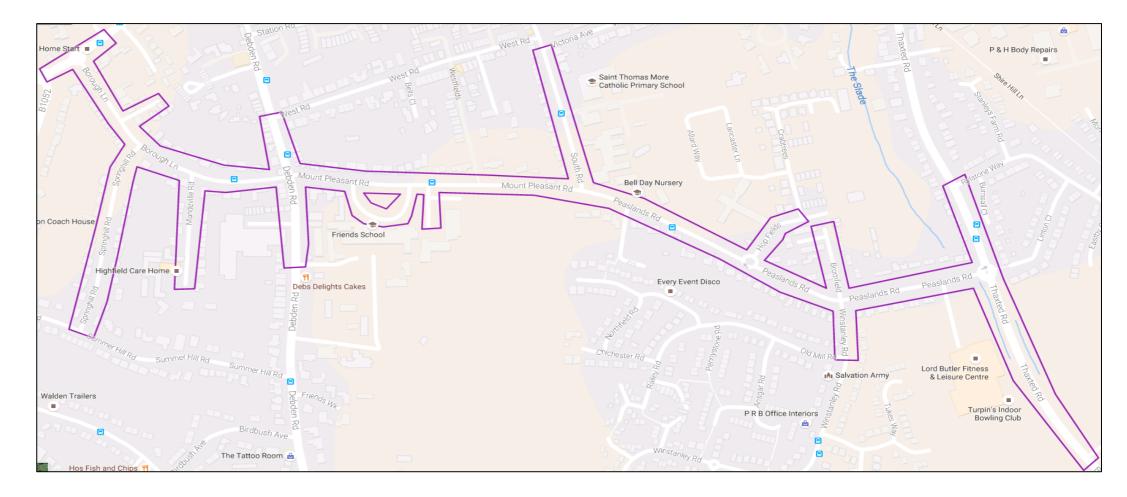

The tabs highlighted in blue present the amount of vehicles parked within the provisional plans. The maps are for Borough Lane, Mount Pleasant and Peaslands Road. We have broken down the restrictions into "places".

Submission Date: Friday 2nd September 2016

The area outlined in purple has been surveyed