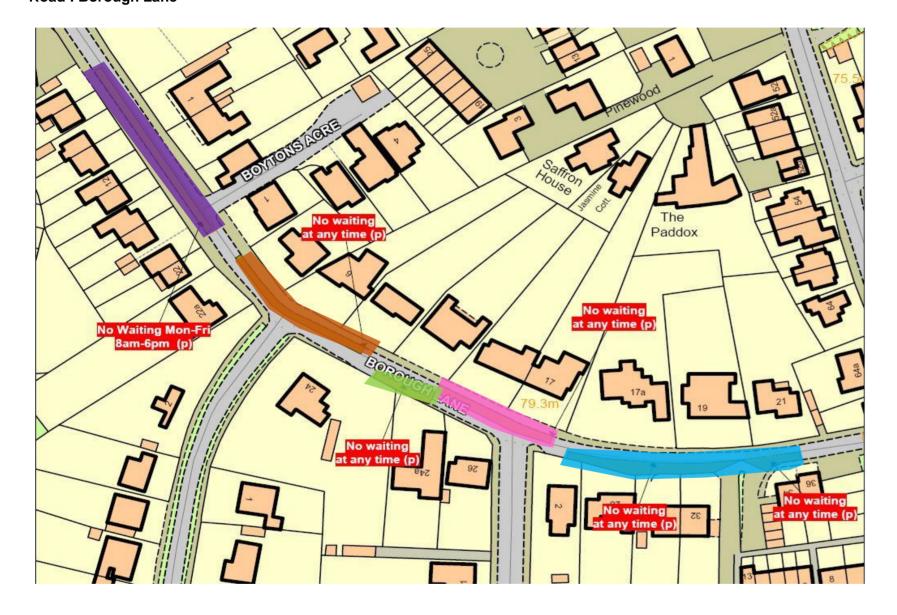

The tabs highlighted in blue present the amount of vehicles parked within the provisional plans. The maps are for Borough Lane, Mount Pleasant and Peaslands Road. We have broken down the restrictions into "places".

#### Area : Saffron Walden Road : Borough Lane

|               |          | Thursday 2 | 25th August | Thursday 25th August 2016 |          |       |  |  |  |  |  |  |  |  |  |
|---------------|----------|------------|-------------|---------------------------|----------|-------|--|--|--|--|--|--|--|--|--|
| Map Reference | 05:00hrs | 10:00hrs   | 13:00hrs    | 16:00hrs                  | 19:00hrs | Total |  |  |  |  |  |  |  |  |  |
| Place 1       | 0        | 1          | 1           | 1                         | 1        | 4     |  |  |  |  |  |  |  |  |  |
| Place 2       | 0        | 0          | 0           | 0                         | 1        | 1     |  |  |  |  |  |  |  |  |  |
| Place 3       | 3        | 2          | 2           | 4                         | 3        | 14    |  |  |  |  |  |  |  |  |  |
| Place 4       | 0        | 0          | 1           | 0                         | 0        | 1     |  |  |  |  |  |  |  |  |  |
| Place 5       | 0        | 1          | 0           | 1                         | 1        | 3     |  |  |  |  |  |  |  |  |  |

|               | Friday 26th August 2016 |          |          |          |          |       |  |  |  |  |  |
|---------------|-------------------------|----------|----------|----------|----------|-------|--|--|--|--|--|
| Map Reference | 05:00hrs                | 10:00hrs | 13:00hrs | 16:00hrs | 19:00hrs | Total |  |  |  |  |  |
| Place 1       | 0                       | 1        | 0        | 0        | 0        | 1     |  |  |  |  |  |
| Place 2       | 0                       | 0        | 0        | 0        | 0        | 0     |  |  |  |  |  |
| Place 3       | 4                       | 2        | 1        | 5        | 2        | 14    |  |  |  |  |  |
| Place 4       | 0                       | 0        | 1        | 0        | 0        | 1     |  |  |  |  |  |
| Place 5       | 0                       | 0        | 0        | 1        | 0        | 1     |  |  |  |  |  |