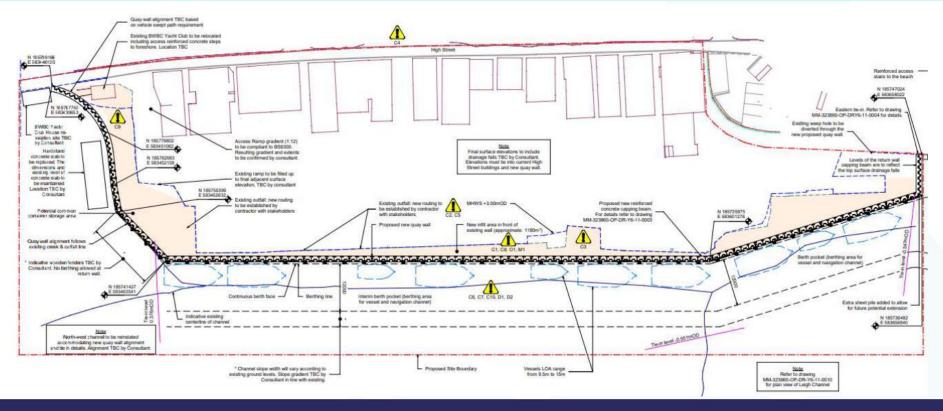

# Outline Design Quay Wall & Hardstand

- Design life of 50 years
- 258m length of AZ & HZ sheet pile with reinforced capping beam
- Sheet pile wall tie-in with the existing concrete wall at East and West end of the quay