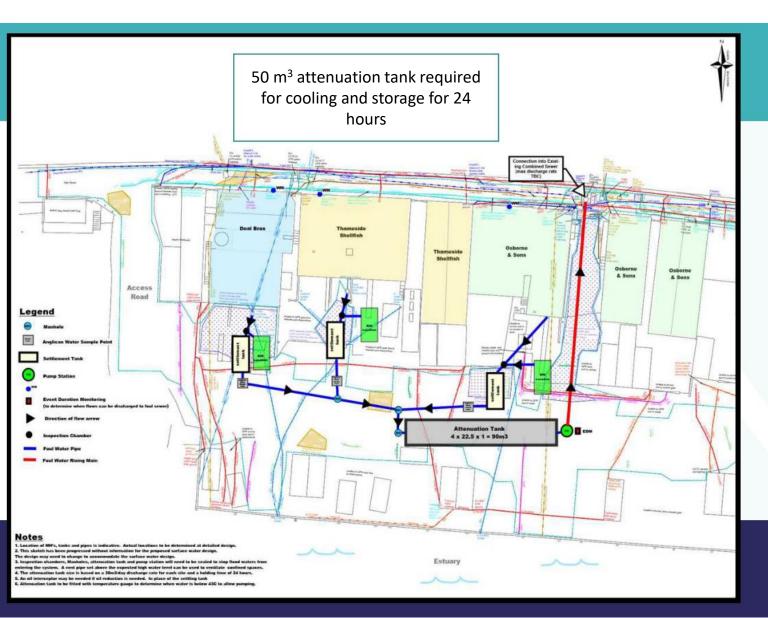

## Leigh Port Overview



Civil Engineering - Neighbourhoods & Environment

### **Context Map**

### Leigh Port Existing Operations & Surroundings





### **Leigh Port – Existing Facilities**



### **Leigh Port – Existing Facilities – Asset Condition**















## Leigh Port – Work Scope



# Outline Design Quay Wall & Hardstand



- Design life of 50 years
- 258m length of AZ & HZ sheet pile with reinforced capping beam
- Sheet pile wall tie-in with the existing concrete wall at East and West end of the quay





# Outline Design Foul Water Management System



## Outline Design Dredging Works





## **Detailed Design**Development Phase

### Required / Regulatory Surveys

- Bird Survey
- Sediment Sampling
- Onshore and Offshore Ground Investigation
- Asbestos Survey
- UXO Survey
- Utilities & Services Survey
- Intertidal survey of eel grass and benthic habitats

### **Design / Regulatory Required Activities**

- Environmental Impact Assessment
- Detailed design development
- Quay and dredging works tender packages development
- MMO licence application
- PLA consent



## **Detailed Design**Environmental Works

Required environmental scope to facilitate consent for the works includes:

- Prepare and obtain consent for sampling plan from MMO
- Complete the EIA scoping report
- Prepare heritage ass