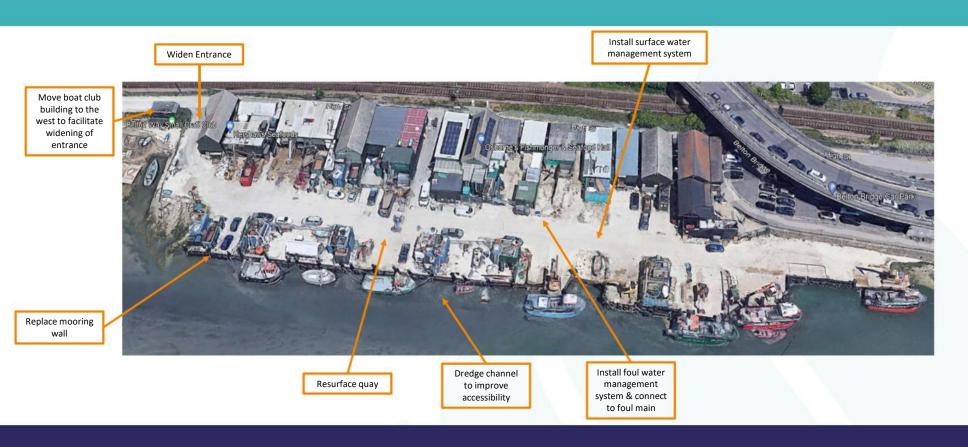

## Leigh Port Overview



Civil Engineering - Neighbourhoods & Environment

### **Context Map**

### Leigh Port Existing Operations & Surroundings





### **Leigh Port – Existing Facilities**



### **Leigh Port – Existing Facilities – Asset Condition**















## Leigh Port – Work Scope



# Outline Design Quay Wall & Hardstand



- Design life of 50 years
- 258m length of AZ & HZ sheet pile with reinforced capping beam
- Sheet pile wall tie-in with the existing concrete wall at East and West end of the quay





# Outline Design Foul Water Management System



## Outline Design Dredging Works





## **Detailed Design**Development Phase

### Required / Regulatory Surveys

- Bird Survey
- Sediment Sampling
- Onshore and Offshore Ground Investigation
- Asbestos Survey
- UXO Survey
- Utilities & Services Survey
- Intertidal survey of eel grass and benthic habitats

### **Design / Regulatory Required Activities**

- Environmental Impact Assessment
- Detailed design development
- Quay and dredging works tender packages development
- MMO licence application
- PLA consent



##