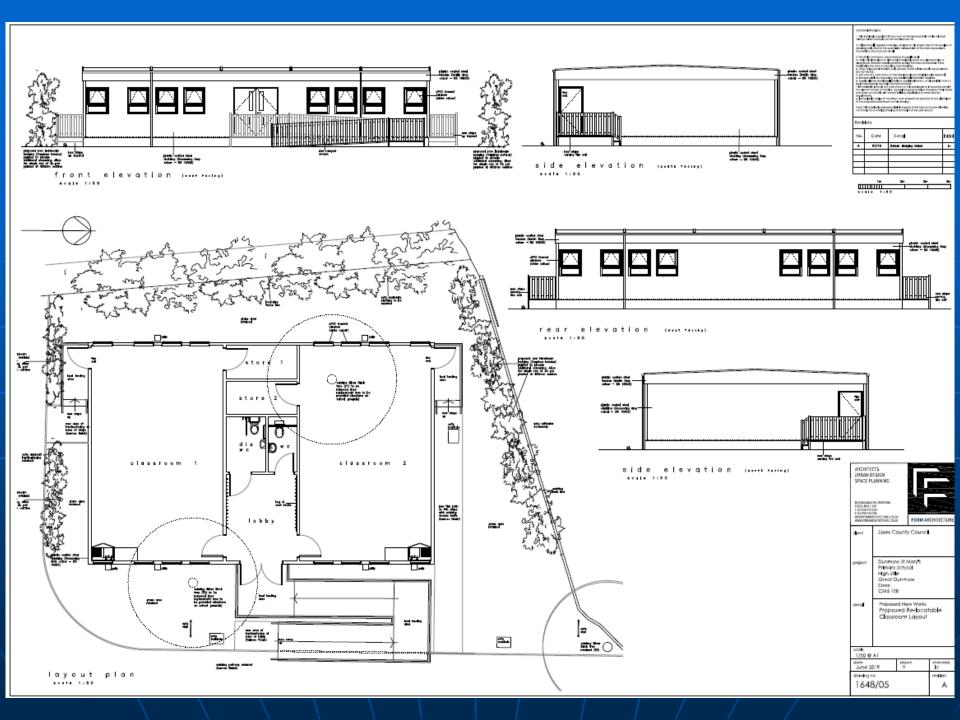

## Dunmow C of E Junior School CC/UTT/38/19

P.5 Plan Illustrating approximate locations of proposed works.

P.5 Plan of the proposed relocatable classroom unit (NTS).

P.9 Image illustrating the new temporary relocatable classroom unit when viewed from within the school grounds.