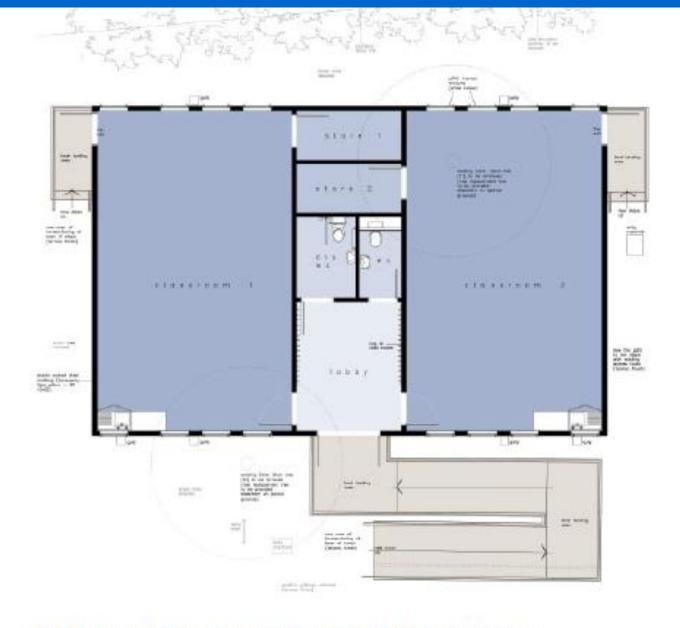

## Dunmow C of E Junior School CC/UTT/38/19

P.5 Plan Illustrating approximate locations of proposed works.

P.5 Plan of the proposed relocatable classroom unit (NTS).

P.9 Image illustrating the new temporary relocatable classroom unit when viewed from within the school grounds.