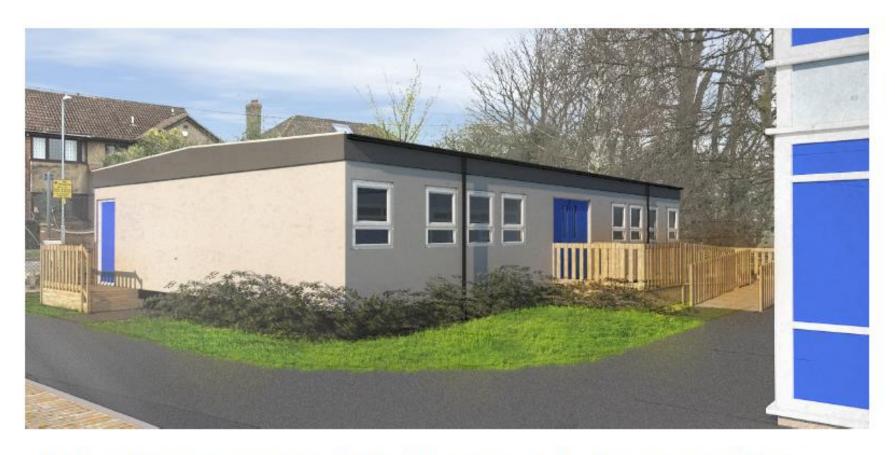

## Dunmow C of E Junior School CC/UTT/38/19

P.5 Plan Illustrating approximate locations of proposed works.

P.5 Plan of the proposed relocatable classroom unit (NTS).

P.9 Image illustrating the new temporary relocatable classroom unit when viewed from within the school grounds.