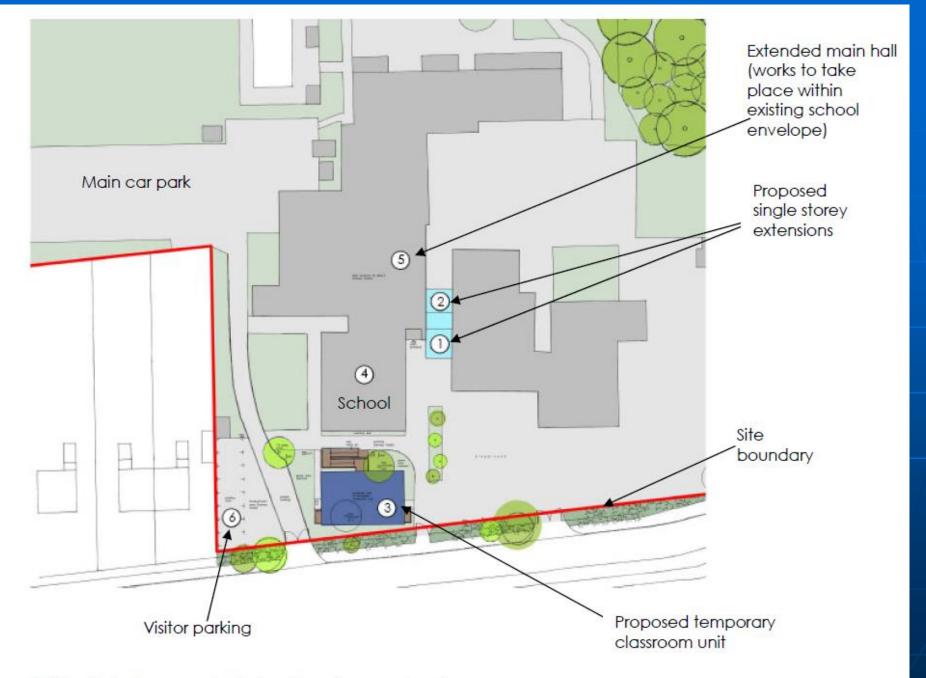

## Dunmow C of E Junior School CC/UTT/38/19

P.5 Plan Illustrating approximate locations of proposed works.

P.5 Plan of the proposed relocatable classroom unit (NTS).

P.9 Image illustrating the new temporary relocatable classroom unit when viewed from within the school grounds.

P.6 Plan of the proposed new extensions and School hall expansion area (NTS).

P.11 Image illustrating the new single storey extension adjacent to the main school entrance.