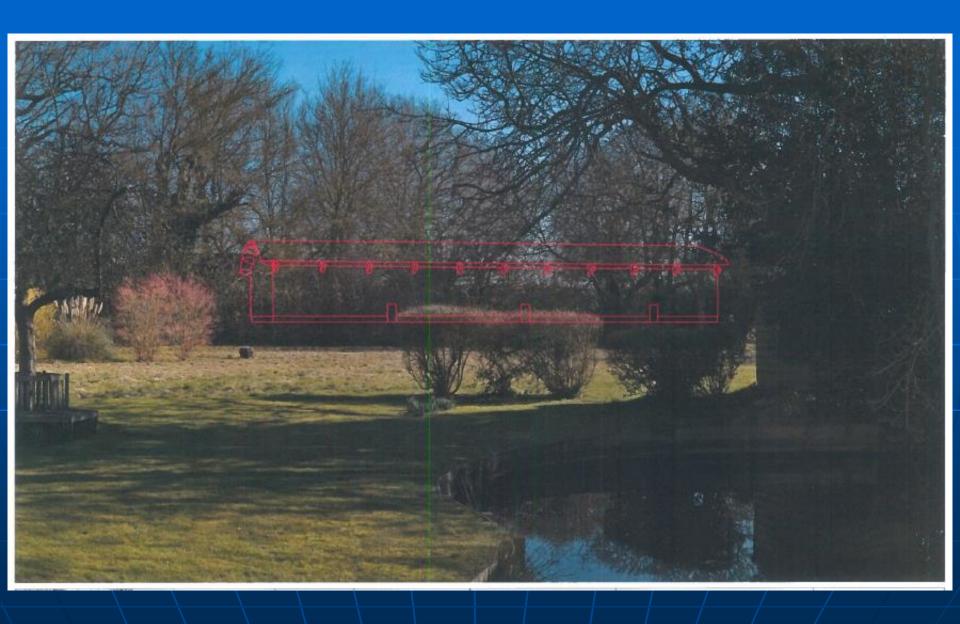

## Dunmow C of E Junior School CC/UTT/38/19

P.5 Plan Illustrating approximate locations of proposed works.

P.5 Plan of the proposed relocatable classroom unit (NTS).

P.9 Image illustrating the new temporary relocatable classroom unit when viewed from within the school grounds.

P.6 Plan of the proposed new extensions and School hall expansion area (NTS).

P.11 Image illustrating the new single storey extension adjacent to the main school entrance.