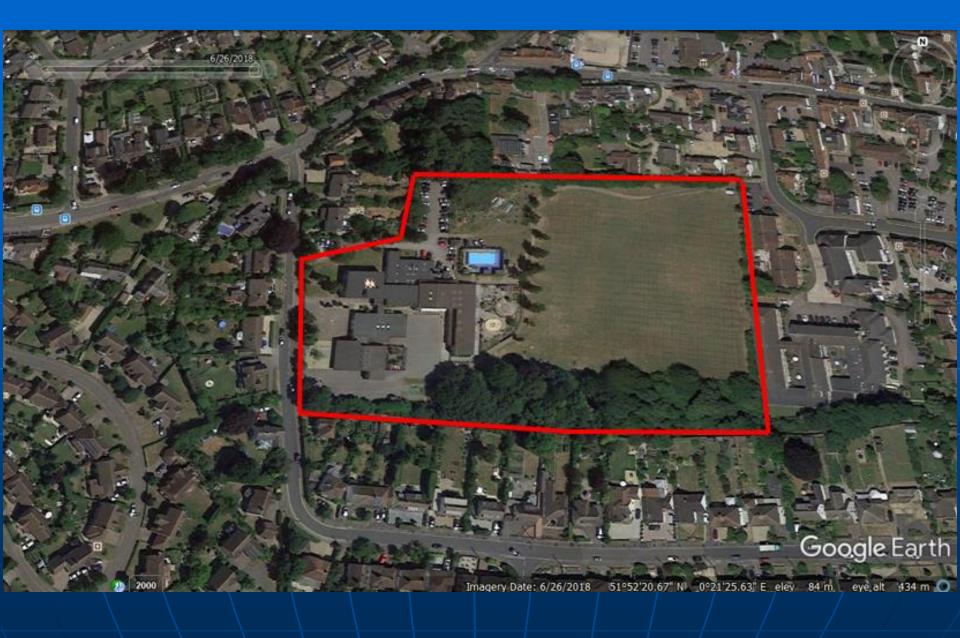

## Dunmow C of E Junior School CC/UTT/38/19

P.5 Plan Illustrating approximate locations of proposed works.

P.5 Plan of the proposed relocatable classroom unit (NTS).

P.9 Image illustrating the new temporary relocatable classroom unit when viewed from within the school grounds.