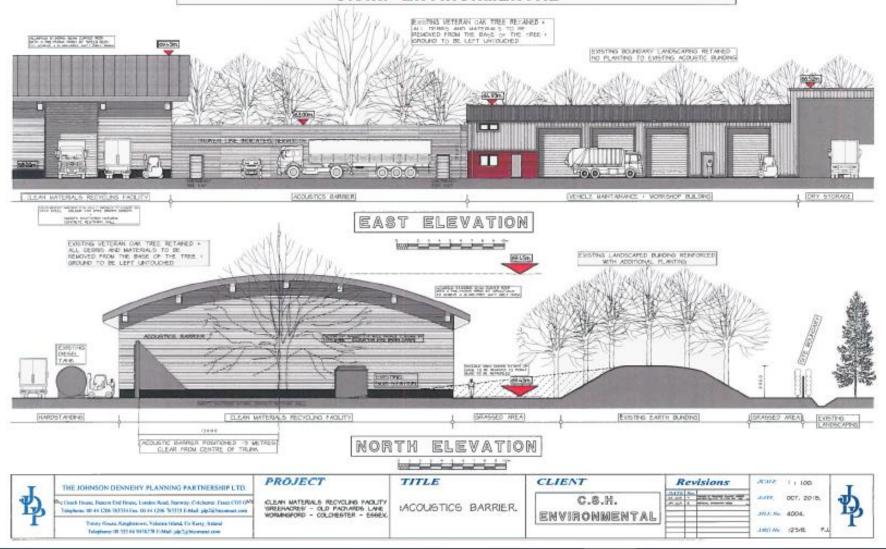

### CLEAN MATERIALS RECYCLING FACILITY GREENACRES - OLD PACKARDS LANE - WORMINGFORD C.S.H. ENVIRONMENTAL

### TITLE

:PROPOSALS.

## CLEAN MATERIALS RECYCLING FACILITY GREENACRES - OLD PACKARDS LANE - WORMINGFORD C.S.H. ENVIRONMENTAL