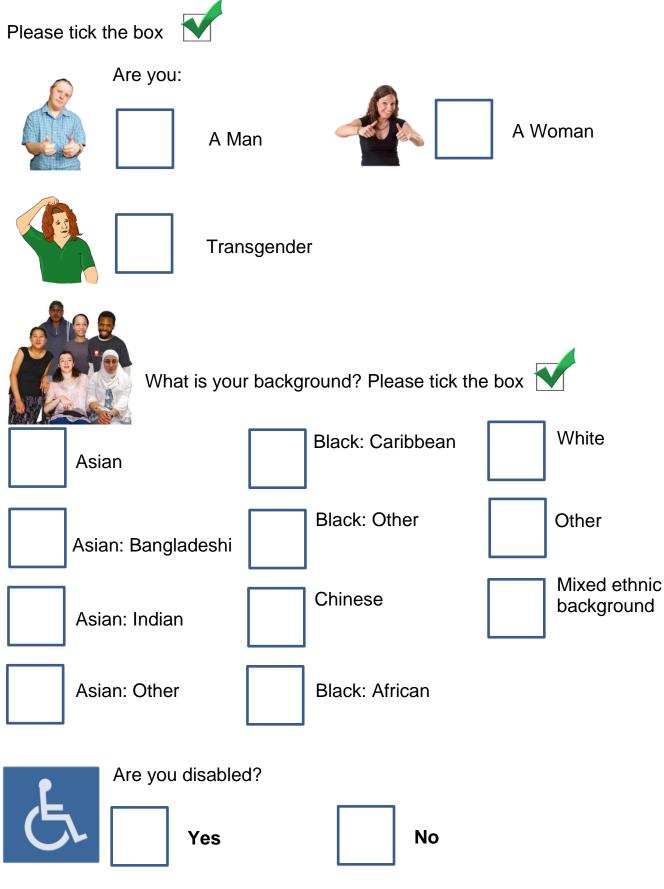

#### We'd like to ask you about yourself

The questions are optional. You do not have to tell us if you don't want to.

If you need help with this survey please telephone us on 0345 603 7628

You can email us at libraries@essex.gov.uk