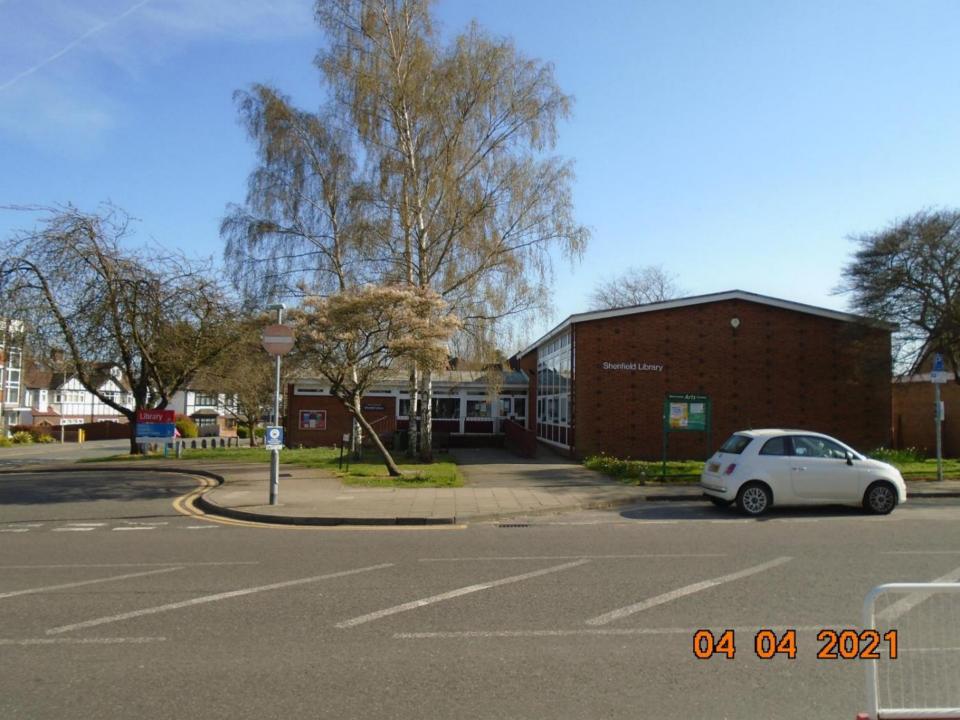

### **HUTTON ROAD ELEVATION**

FRIARS AVE ELEVATION

P 015

SIDE (WEST) ELEVATION

Front Elevation - (elevated view) from northern edge of Hutton Road

Front Elevation - as viewed from the east on the northern edge of Hutton Road

Front Elevation - as viewed from the west on the northern edge of Hutton Road

Side & Rear Elevation – as viewed from eastern edge of Friars Ave

Rear Elevation (elevated view)

Front Elevation – as viewed from northern edge of Hutton Road