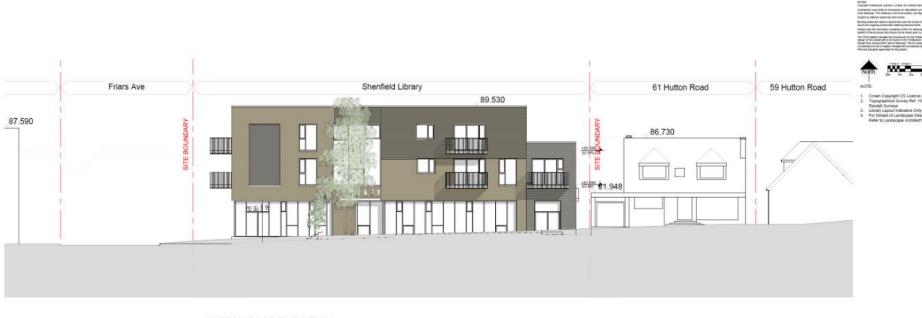

### **HUTTON ROAD ELEVATION**

FRIARS AVE ELEVATION

P 015

SIDE (WEST) ELEVATION

Front Elevation - (elevated view) from northern edge of Hutton Road

Front Elevation - as viewed from the east on the northern edge of Hutton Road

Front Elevation - as viewed from the west on the northern edge of Hutton Road

Side & Rear Elevation – as viewed from eastern edge of Friars Ave

Rear Elevation (elevated view)

Front Elevation – as viewed from northern edge of Hutton Road