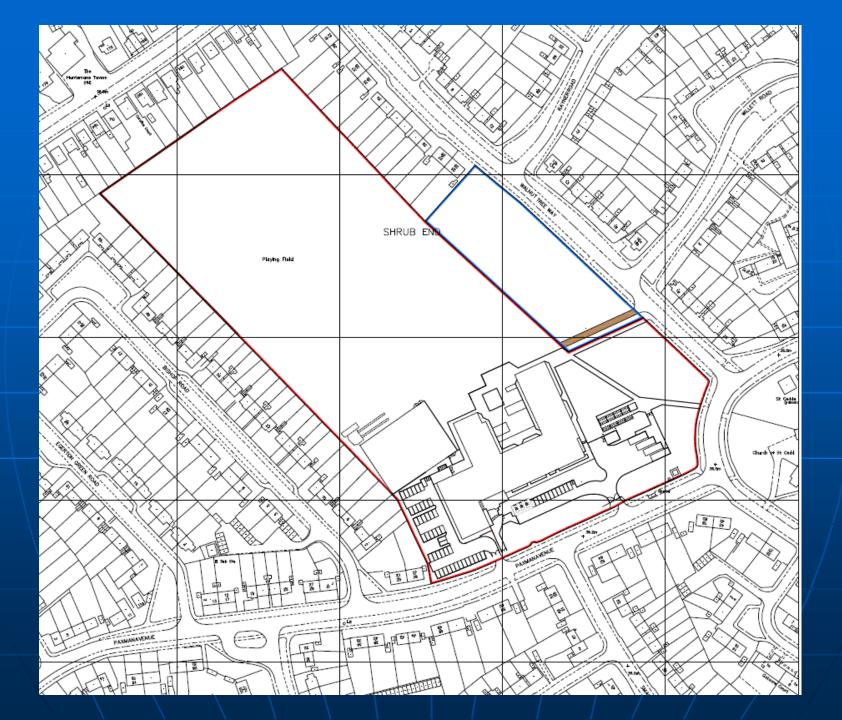

# Paxman Academy, Paxman Avenue, Colchester CC/COL/100/19

Figure 1: Proposed Screen for MUGA Pitch

The·use·of·the·development·hereby·permitted·shall·only·be·carried·out·during·the·following·times:¶

¶

- → 08:00·hours·to·20:00·hours·Mondays·to·Fridays·¶
- → 09:00·hours·to·18:00·hours·Saturdays¶
- → 10:30·hours·to·18:00·hours·Sundays¶