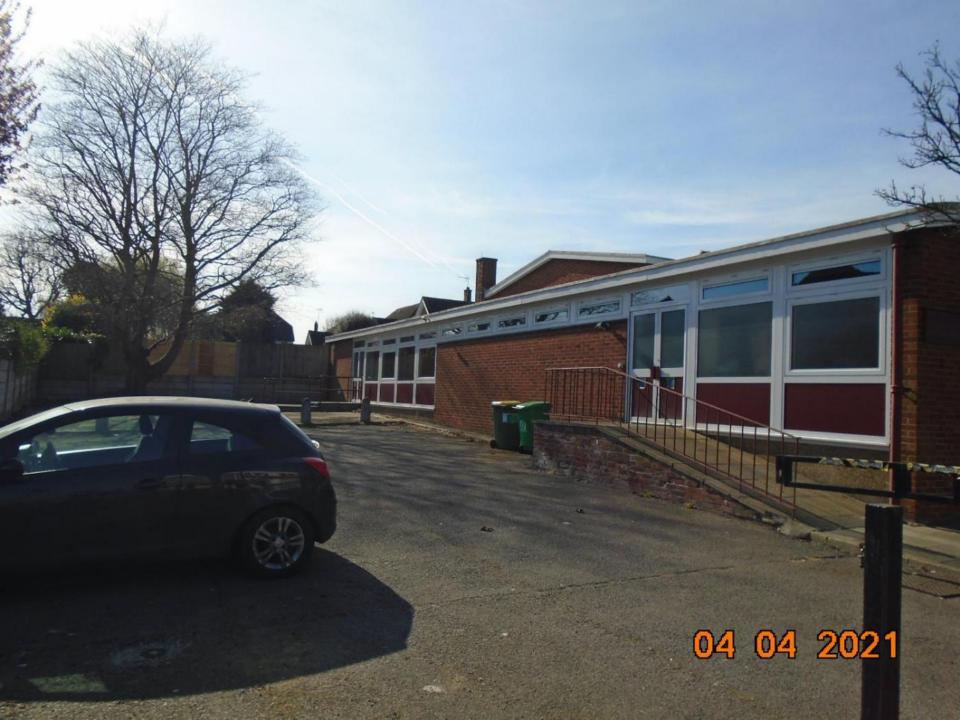

Front Elevation - as viewed from the west on the northern edge of Hutton Road

Side & Rear Elevation – as viewed from eastern edge of Friars Ave

Rear Elevation (elevated view)

Front Elevation – as viewed from northern edge of Hutton Road