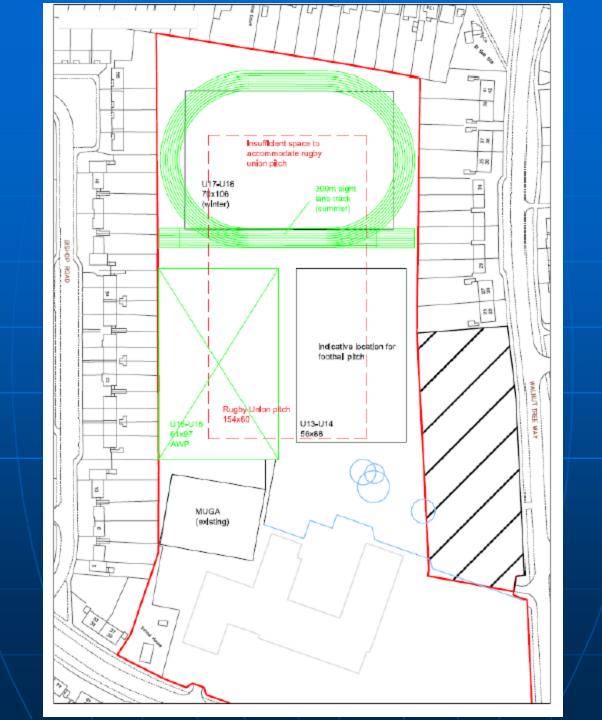

# Development and Regulation Committee

### Shenfield Library, Hutton Road CC/BRW/30/21





























### **HUTTON ROAD ELEVATION**



FRIARS AVE ELEVATION

P 015





SIDE (WEST) ELEVATION



Front Elevation - (elevated view) from northern edge of Hutton Road



Front Elevation - as viewed from the east on the northern edge of Hutton Road



Front Elevation - as viewed from the west on the northern edge of Hutton Road



Side & Rear Elevation – as viewed from eastern edge of Friars Ave



Rear Elevation (elevated view)



Front Elevation – as viewed from northern edge of Hutton Road

# Paxman Academy, Paxman Avenue, Colchester CC/COL/100/19















Figure 1: Proposed Screen for MUGA Pitch



The·use·of·the·development·hereby·permitted·shall·only·be·carried·out·during·the·following·times:¶

¶

- → 08:00·hours·to·20:00·hours·Mondays·to·Fridays·¶
- → 09:00·hours·to·18:00·hours·Saturdays¶
- → 10:30·hours·to·18:00·hours·Sundays¶

¶

Änd·at·no·other·times·or·on·Bank·or·Public·Holidays.·¶



## Development and Regulation Committee