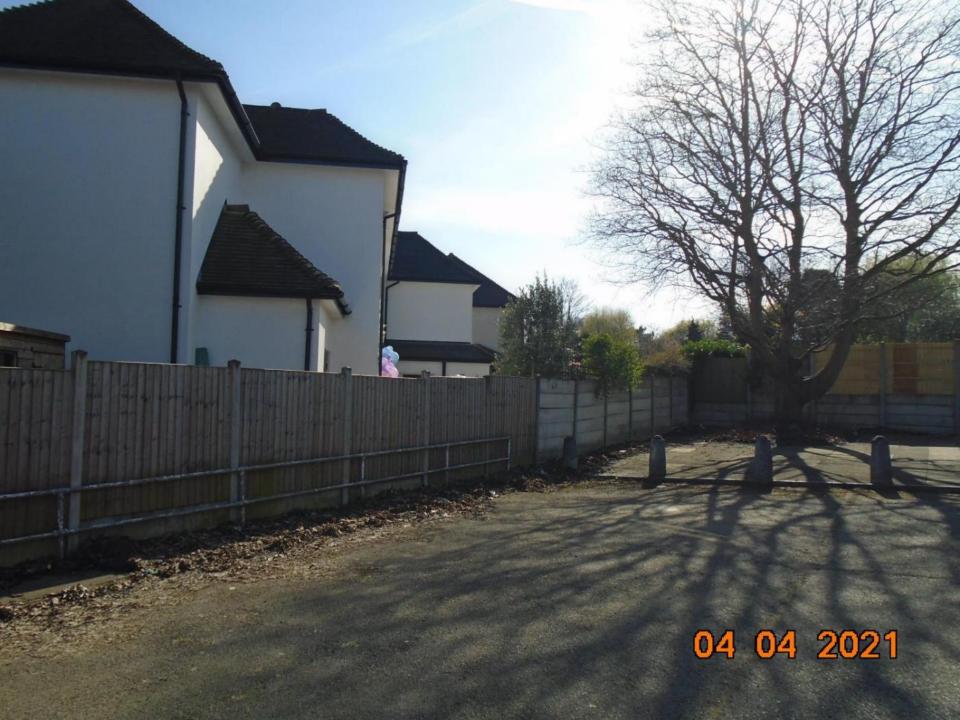

Front Elevation - as viewed from the west on the northern edge of Hutton Road

Side & Rear Elevation – as viewed from eastern edge of Friars Ave

Rear Elevation (elevated view)

Front Elevation – as viewed from northern edge of Hutton Road