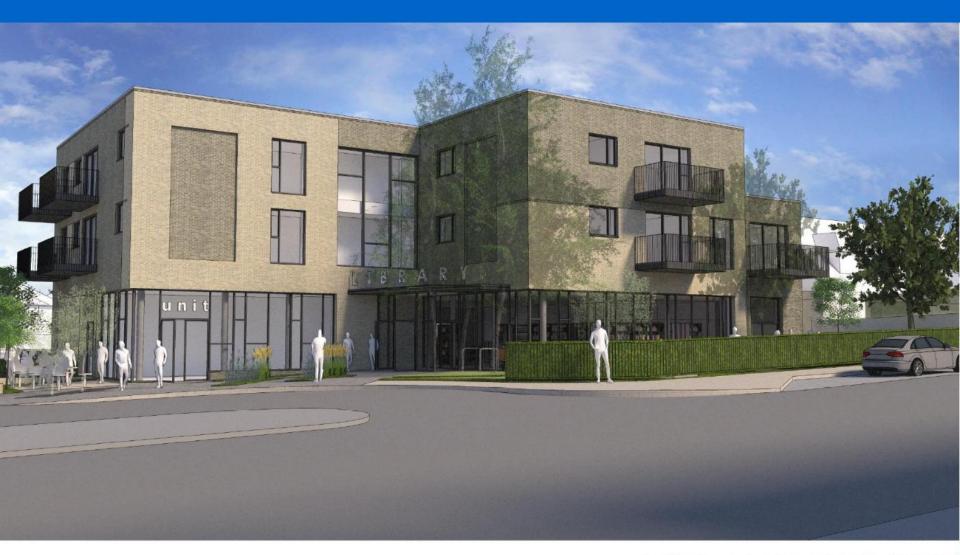

Front Elevation - as viewed from the west on the northern edge of Hutton Road

Side & Rear Elevation – as viewed from eastern edge of Friars Ave

Rear Elevation (elevated view)

Front Elevation – as viewed from northern edge of Hutton Road