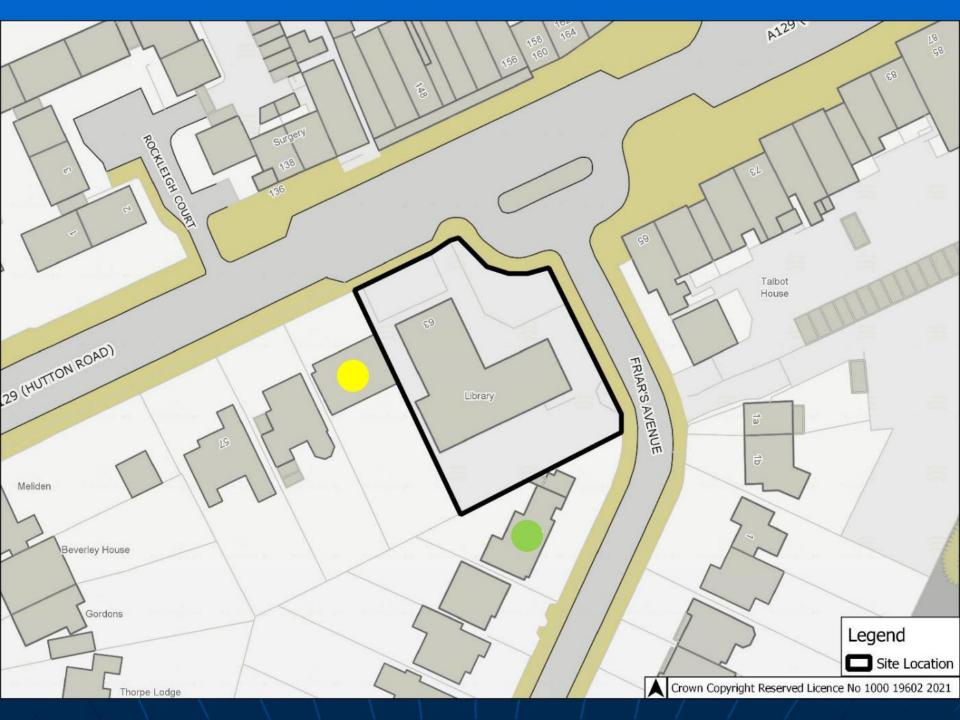

### Shenfield Library, Hutton Road CC/BRW/30/21

### **HUTTON ROAD ELEVATION**

FRIARS AVE ELEVATION

P 015

SIDE (WEST) ELEVATION

Front Elevation - (elevated view) from northern edge of Hutton Road

Front Elevation - as viewed from the east on the northern edge of Hutton Road