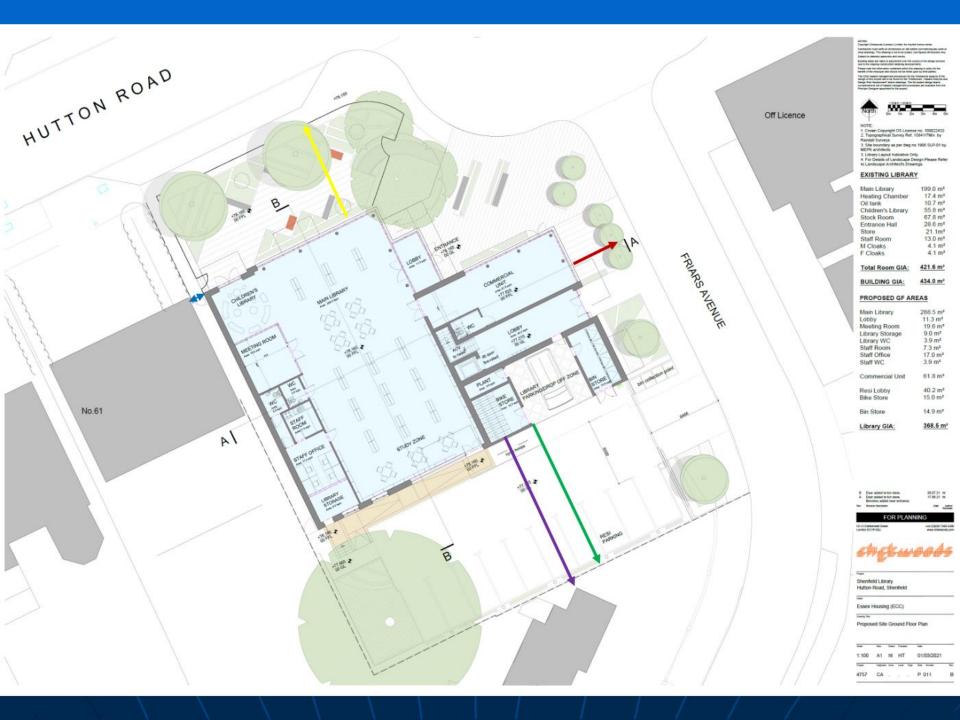

# Development and Regulation Committee

### Shenfield Library, Hutton Road CC/BRW/30/21





























### **HUTTON ROAD ELEVATION**



FRIARS AVE ELEVATION

P 015





SIDE (WEST) ELEVATION



Front Elevation - (elevated view) from northern edge of Hutton Road



Front Elevation - as viewed from the east on the northern edge of Hutton Road



Front Elevation - as viewed from the west on the northern edge of Hutton Road



Side & Rear Elevation – as viewed from eastern edge of Friars Ave



Rear Elevation (elevated view)



Front Elevation – as viewed from northern edge of Hutton Road

# Paxman Academy, Paxman Avenue, Colchester CC/COL/100/19















Figure 1: Proposed Screen for MUGA Pitch



The·use·of·the·development·hereby·permitted·shall·only·be·carried·out·during·the·following·times:¶

¶

- → 08:00·hours·to·20:00·hours·Mondays·to·Fridays·¶
- → 09:00·hours·to·18:00·hou