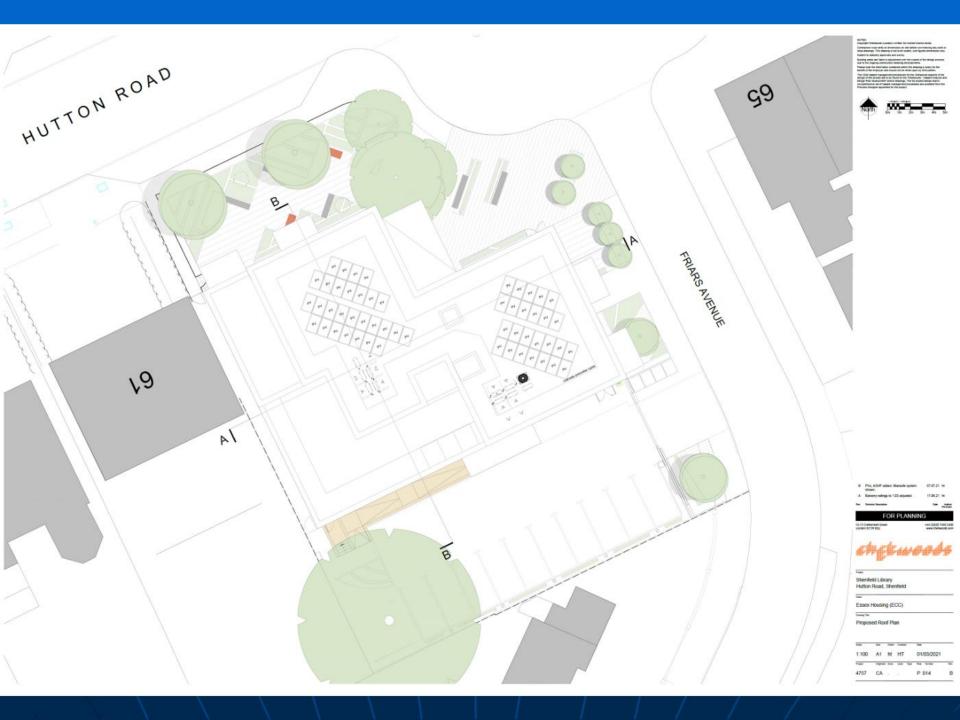

# Development and Regulation Committee

### Shenfield Library, Hutton Road CC/BRW/30/21





























### **HUTTON ROAD ELEVATION**



FRIARS AVE ELEVATION

P 015





SIDE (WEST) ELEVATION



Front Elevation - (elevated view) from northern edge of Hutton Road



Front Elevation - as viewed from the east on the northern edge of Hutton Road



Front Elevation - as viewed from the west on the northern edge of Hutton Road



Side & Rear Elevation – as viewed from eastern edge of Friars Ave



Rear Elevation (elevated view)



Front Elevation – as viewed from northern edge of Hutton Road

# Paxman Academy, Paxman Avenue, Colchester CC/COL/100/19















Figure 1: Proposed Screen for MUGA Pitch



The·use·of·the·development·hereby·permitted·shall·only·be·carried·out·during·the·following·times:¶

¶

- → 08:00·hours·to·20:00·hours·Mondays·to·Fridays·¶
- → 09:00·hours·to·18:00·hours·Sat