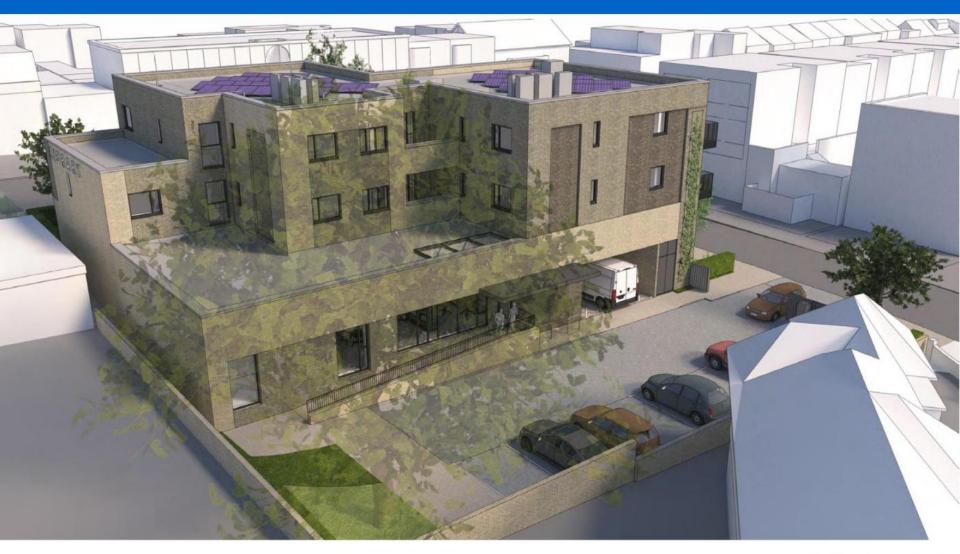

### **HUTTON ROAD ELEVATION**

FRIARS AVE ELEVATION

P 015

SIDE (WEST) ELEVATION

Front Elevation - (elevated view) from northern edge of Hutton Road

Front Elevation - as viewed from the east on the northern edge of Hutton Road

Front Elevation - as viewed from the west on the northern edge of Hutton Road

Side & Rear Elevation – as viewed from eastern edge of Friars Ave

Rear Elevation (elevated view)

Front Elevation – as viewed from northern edge of Hutton Road