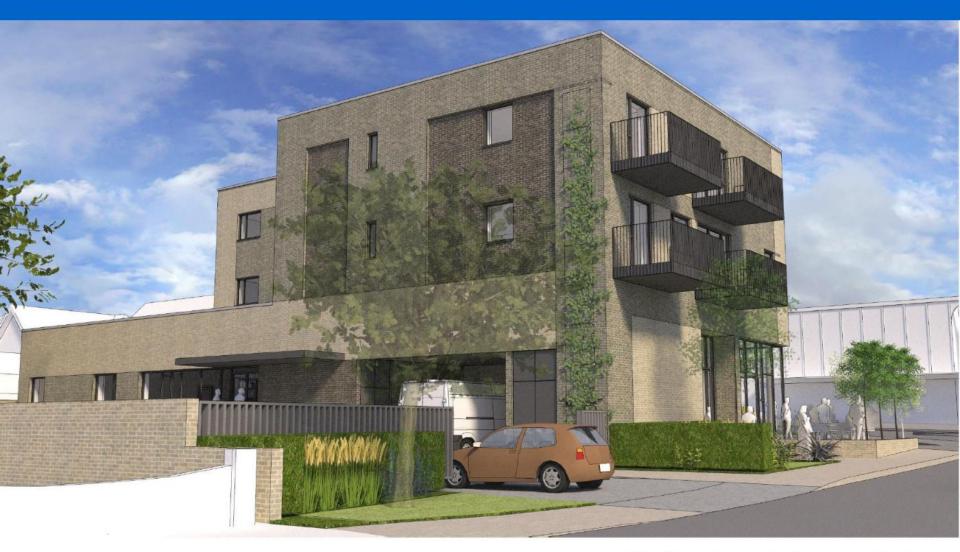

### **HUTTON ROAD ELEVATION**

FRIARS AVE ELEVATION

P 015

SIDE (WEST) ELEVATION

Front Elevation - (elevated view) from northern edge of Hutton Road

Front Elevation - as viewed from the east on the northern edge of Hutton Road