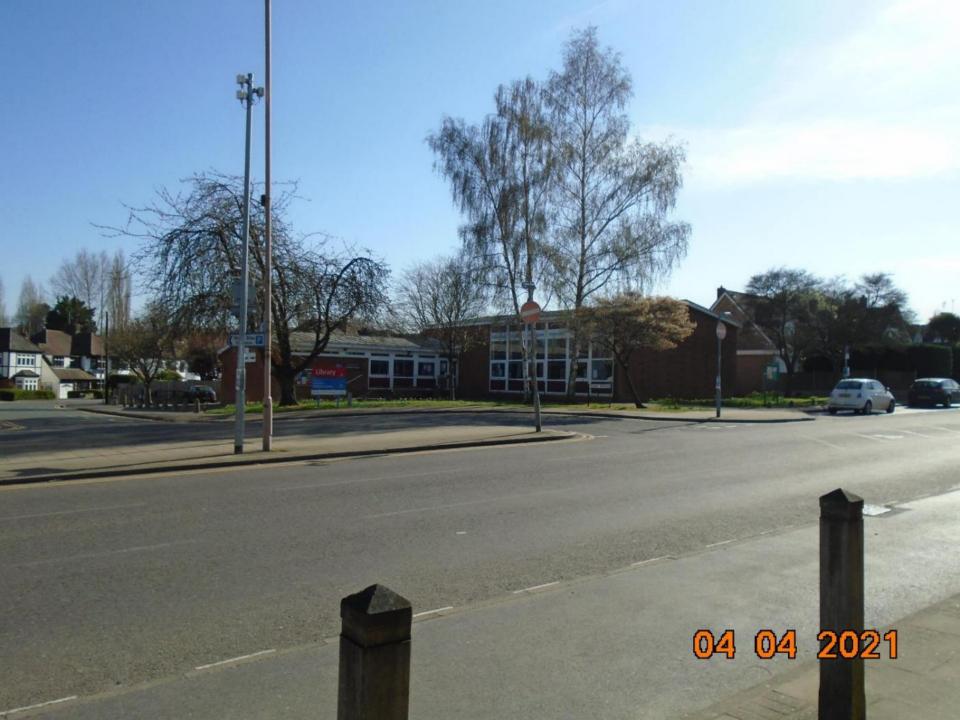

### **HUTTON ROAD ELEVATION**

FRIARS AVE ELEVATION

P 015

SIDE (WEST) ELEVATION

Front Elevation - (elevated view) from northern edge of Hutton Road

Front Elevation - as viewed from the east on the northern edge of Hutton Road

Front Elevation - as viewed from the west on the northern edge of Hutton Road

Side & Rear Elevation – as viewed from eastern edge of Friars Ave

Rear Elevation (elevated view)

Front Elevation – as viewed from northern edge of Hutton Road