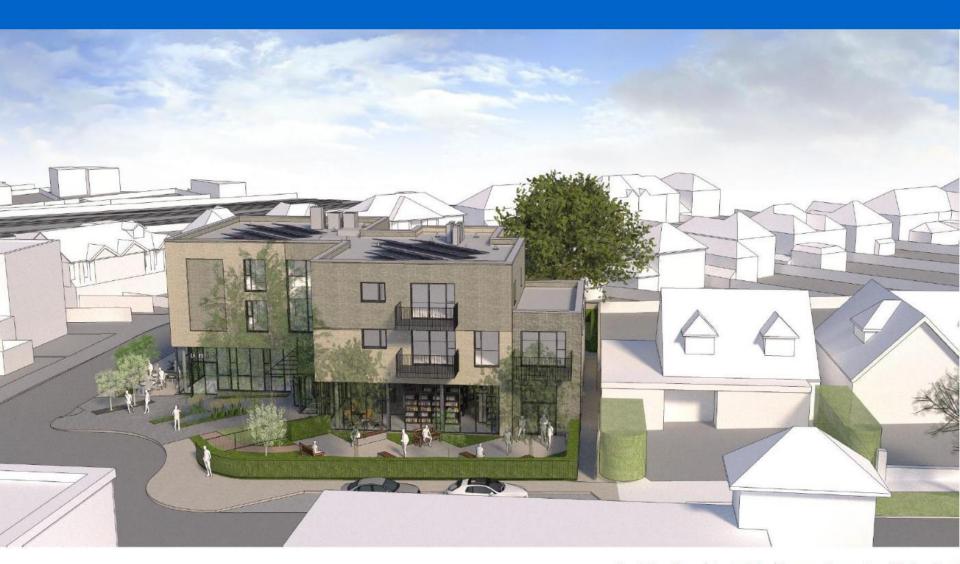

### **HUTTON ROAD ELEVATION**

FRIARS AVE ELEVATION

P 015

SIDE (WEST) ELEVATION

Front Elevation - (elevated view) from northern edge of Hutton Road

Front Elevation - as viewed from the east on the northern edge of Hutton Road

Front Elevation - as viewed from the west on the northern edge of Hutton Road

Side & Rear Elevation – as viewed from eastern edge of Friars Ave

Rear Elevation (elevated view)

Front Elevation – as viewed from northern edge of Hutton Road