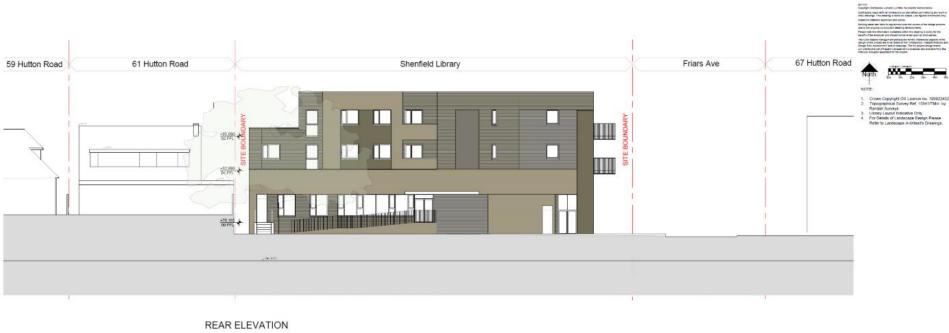

### **HUTTON ROAD ELEVATION**

FRIARS AVE ELEVATION

P 015

SIDE (WEST) ELEVATION

Front Elevation - (elevated view) from northern edge of Hutton Road

Front Elevation - as viewed from the east on the northern edge of Hutton Road

Front Elevation - as viewed from the west on the northern edge of Hutton Road

Side & Rear Elevation – as viewed from eastern edge of Friars Ave

Rear Elevation (elevated view)

Front Elevation – as viewed from northern edge of Hutton Road