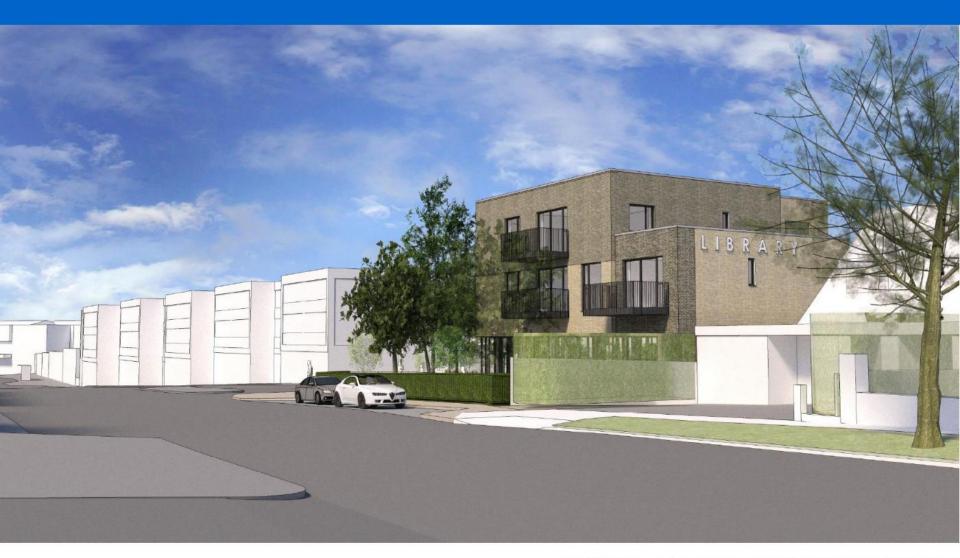

### **HUTTON ROAD ELEVATION**

FRIARS AVE ELEVATION

P 015

SIDE (WEST) ELEVATION

Front Elevation - (elevated view) from northern edge of Hutton Road

Front Elevation - as viewed from the east on the northern edge of Hutton Road

Front Elevation - as viewed from the west on the northern edge of Hutton Road

Side & Rear Elevation – as viewed from eastern edge of Friars Ave

Rear Elevation (elevated view)

Front Elevation – as viewed from northern edge of Hutton Road