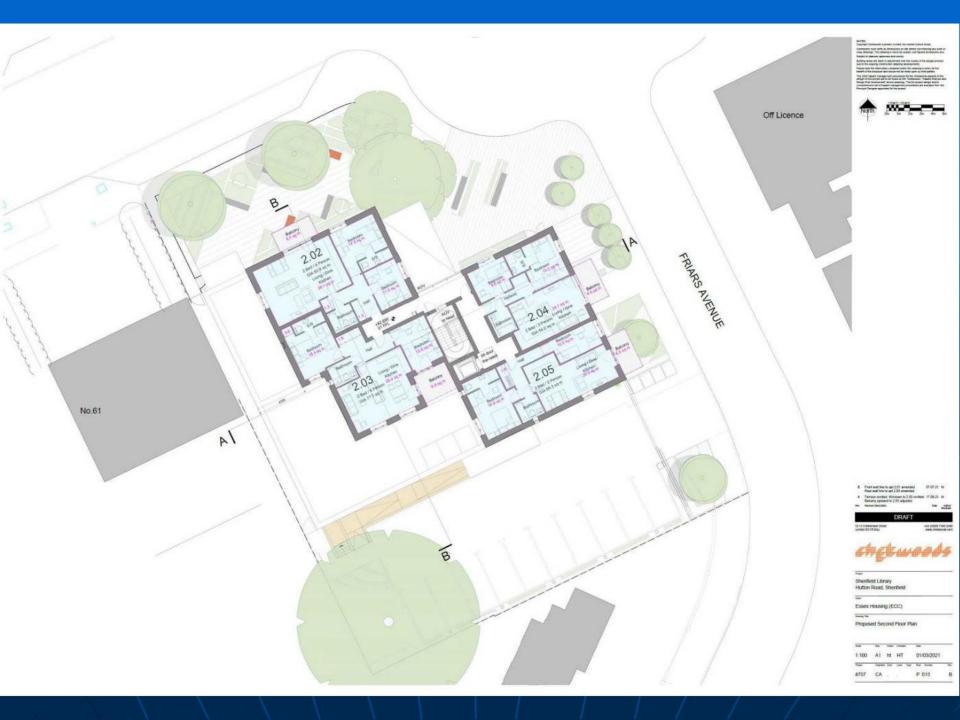

# Development and Regulation Committee

### Shenfield Library, Hutton Road CC/BRW/30/21





























### **HUTTON ROAD ELEVATION**



FRIARS AVE ELEVATION

P 015





SIDE (WEST) ELEVATION



Front Elevation - (elevated view) from northern edge of Hutton Road



Front Elevation - as viewed from the east on the northern edge of Hutton Road



Front Elevation - as viewed from the west on the northern edge of Hutton Road



Side & Rear Elevation – as viewed from eastern edge of Friars Ave



Rear Elevation (elevated view)



Front Elevation – as viewed from northern edge of Hutton Road

# Paxman Academy, Paxman Avenue, Colchester CC/COL/100/19















Figure 1: Proposed Screen for MUGA Pitch



The·use·of·the·development·hereby·permitted·shall·only·be·carried·out·during·the·following·times:¶

¶

- → 08:00·hours·to·20:00·hours·Mondays·to·Fridays·¶
- → 09:00·hours·to·18:00·hours·S