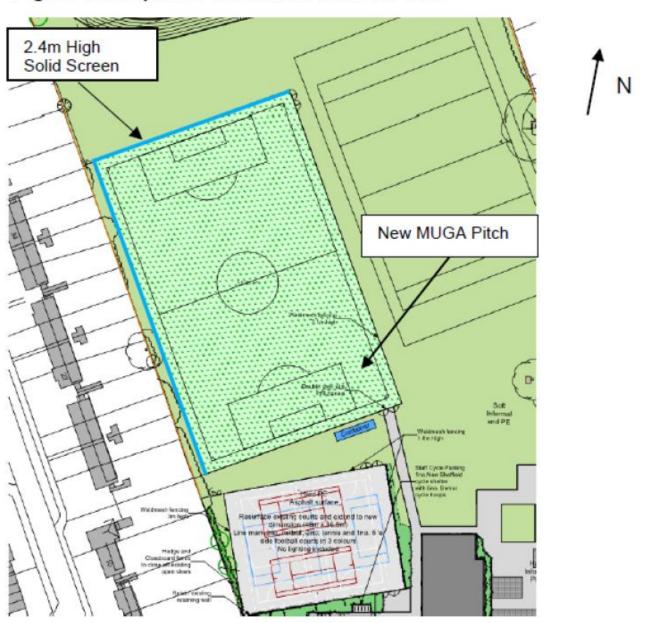

# Paxman Academy, Paxman Avenue, Colchester CC/COL/100/19

Figure 1: Proposed Screen for MUGA Pitch

The·use·of·the·development·hereby·permitted·shall·only·be·carried·out·during·the·following·times:¶

¶

- → 08:00·hours·to·20:00·hours·Mondays·to·Fridays·¶
- → 09:00·hours·to·18:00·hours·Saturdays¶
- → 10:30·hours·to·18:00·hours·Sundays¶