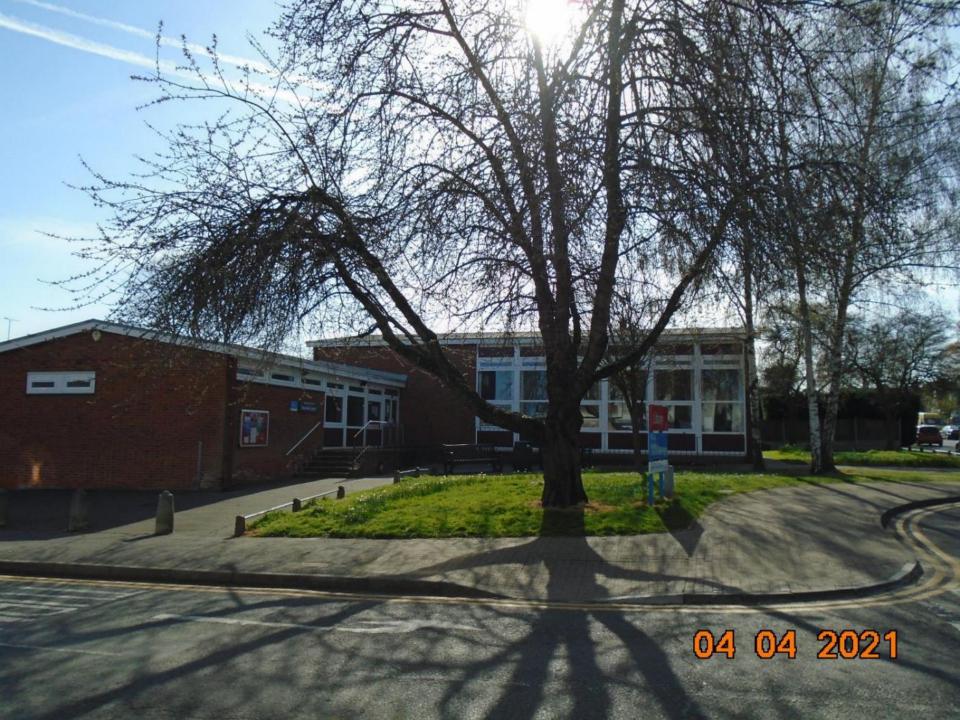

### **HUTTON ROAD ELEVATION**

FRIARS AVE ELEVATION

P 015

SIDE (WEST) ELEVATION

Front Elevation - (elevated view) from northern edge of Hutton Road

Front Elevation - as viewed from the east on the northern edge of Hutton Road