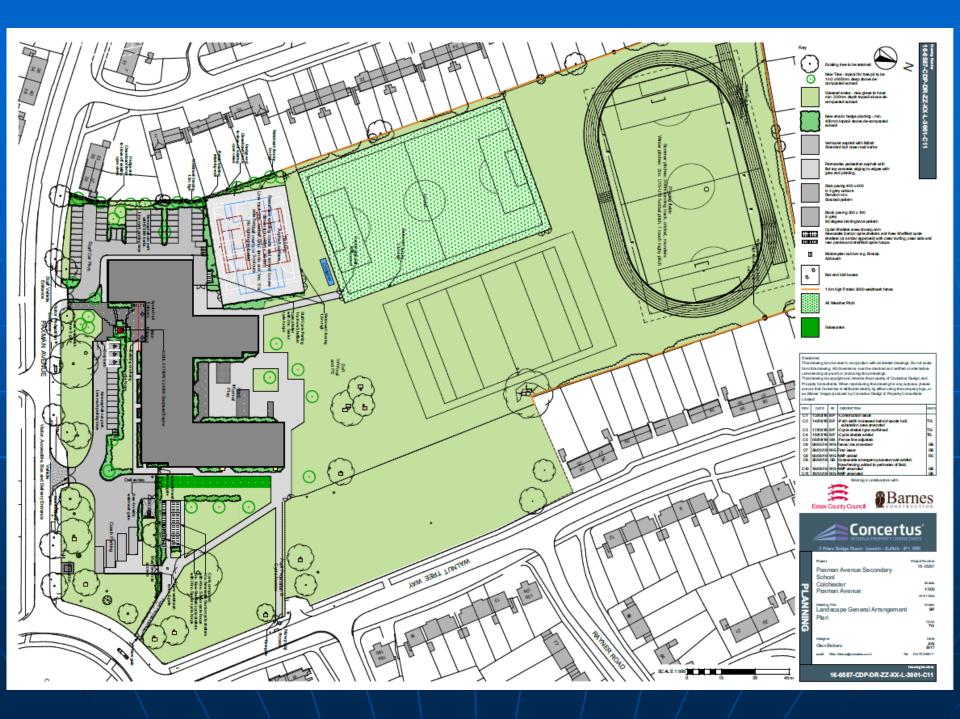

# Paxman Academy, Paxman Avenue, Colchester CC/COL/100/19

Figure 1: Proposed Screen for MUGA Pitch

The·use·of·the·development·hereby·permitted·shall·only·be·carried·out·during·the·following·times:¶

¶

- → 08:00·hours·to·20:00·hours·Mondays·to·Fridays·¶
- → 09:00·hours·to·18:00·hours·Saturdays¶
- → 10:30·hours·to·18:00·hours·Sundays¶