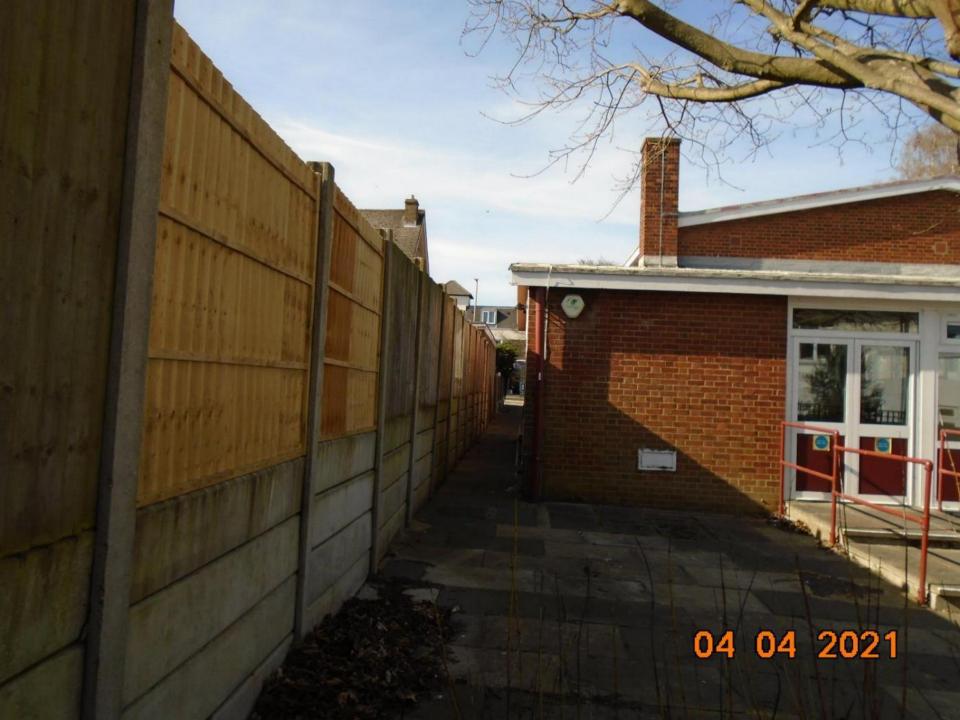

Front Elevation - as viewed from the west on the northern edge of Hutton Road

Side & Rear Elevation – as viewed from eastern edge of Friars Ave

Rear Elevation (elevated view)

Front Elevation – as viewed from northern edge of Hutton Road