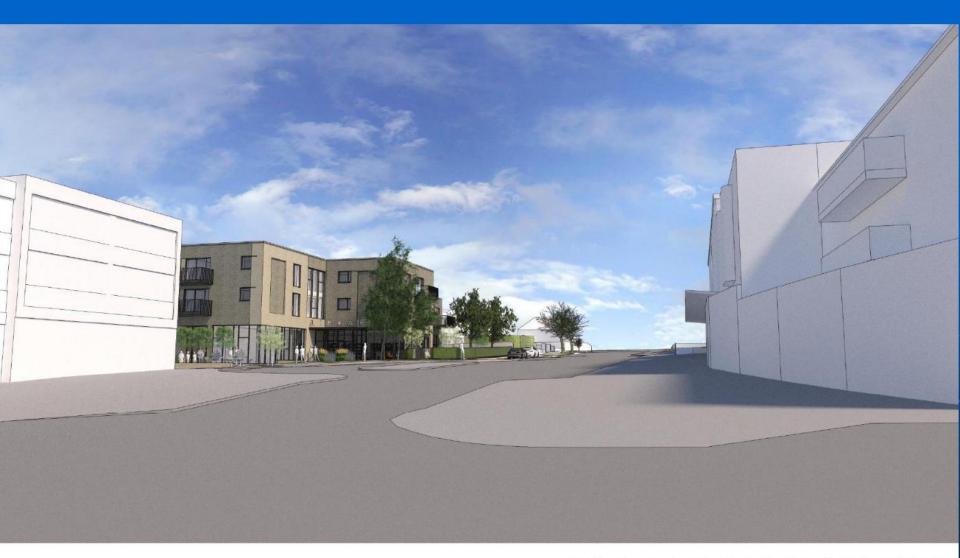

### **HUTTON ROAD ELEVATION**

FRIARS AVE ELEVATION

P 015

SIDE (WEST) ELEVATION

Front Elevation - (elevated view) from northern edge of Hutton Road

Front Elevation - as viewed from the east on the northern edge of Hutton Road

Front Elevation - as viewed from the west on the northern edge of Hutton Road

Side & Rear Elevation – as viewed from eastern edge of Friars Ave

Rear Elevation (elevated view)

Front Elevation – as viewed from northern edge of Hutton Road