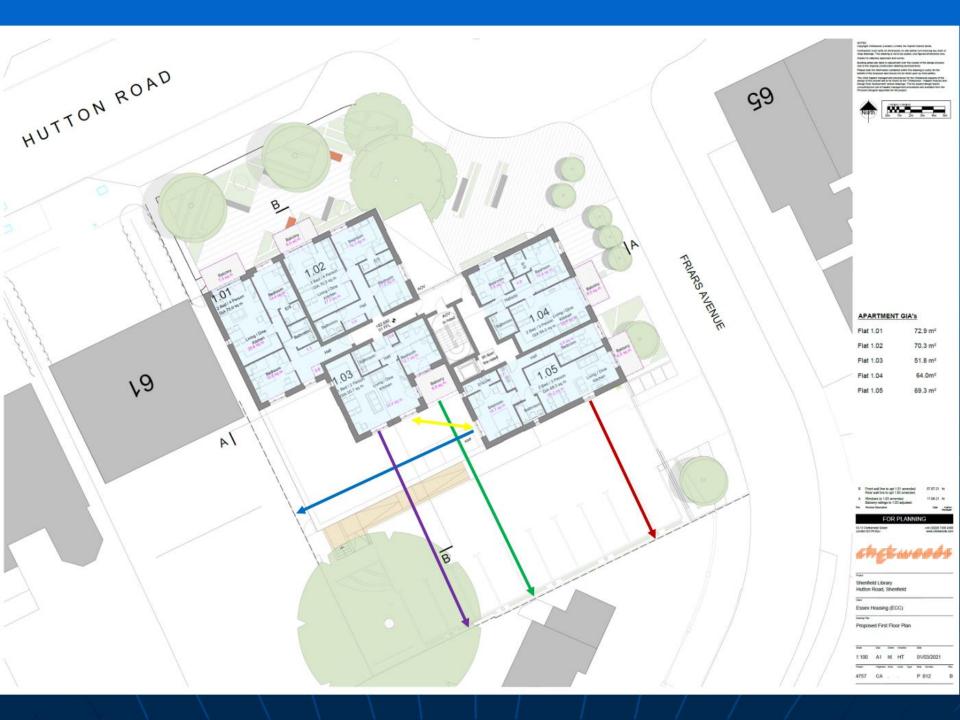

# Development and Regulation Committee

### Shenfield Library, Hutton Road CC/BRW/30/21





























### **HUTTON ROAD ELEVATION**



FRIARS AVE ELEVATION

P 015





SIDE (WEST) ELEVATION



Front Elevation - (elevated view) from northern edge of Hutton Road



Front Elevation - as viewed from the east on the northern edge of Hutton Road



Front Elevation - as viewed from the west on the northern edge of Hutton Road



Side & Rear Elevation – as viewed from eastern edge of Friars Ave



Rear Elevation (elevated view)



Front Elevation – as viewed from northern edge of Hutton Road

# Paxman Academy, Paxman Avenue, Colchester CC/COL/100/19















Figure 1: Proposed Screen for MUGA Pitch



The·use·of·the·development·hereby·permitted·shall·only·be·carried·out·during·the·following·times:¶

¶

- → 08:00·hours·to·20:00·hours·Mondays·to·Fridays·¶
- → 09:00·hours·to·18:00·hours