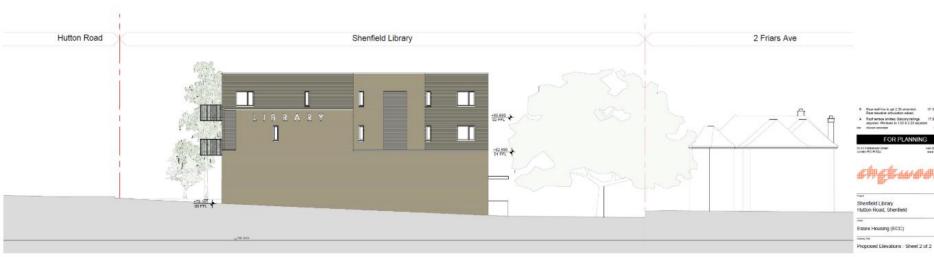

### **HUTTON ROAD ELEVATION**

FRIARS AVE ELEVATION

P 015

SIDE (WEST) ELEVATION

Front Elevation - (elevated view) from northern edge of Hutton Road

Front Elevation - as viewed from the east on the northern edge of Hutton Road