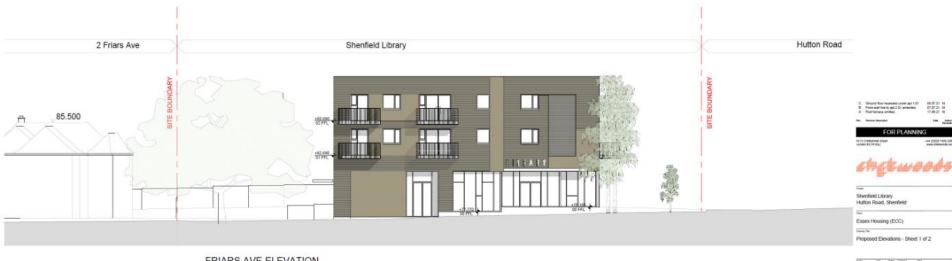

### **HUTTON ROAD ELEVATION**

FRIARS AVE ELEVATION

P 015

SIDE (WEST) ELEVATION

Front Elevation - (elevated view) from northern edge of Hutton Road

Front Elevation - as viewed from the east on the northern edge of Hutton Road

Front Elevation - as viewed from the west on the northern edge of Hutton Road

Side & Rear Elevation – as viewed from eastern edge of Friars Ave

Rear Elevation (elevated view)

Front Elevation – as viewed from northern edge of Hutton Road