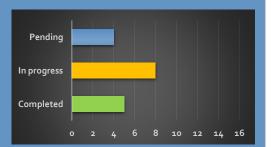

l> | 22 February 2023 | Q4  | Medium   | Pending     |  |  |
| Annual review of Managers' compliance with Fund's RI and Stewardship Policy                           | Identify areas for ongoing engagement with Managers                                                                                                                                | 22 February 2023 | Q4  | Medium   | Pending     |  |  |
| Meet Managers with focus on RI themes                                                                 | Identify areas for ongoing engagement with Managers                                                                                                                                | 22 February 2023 | Q4  | Medium   | Pending     |  |  |

PROGRESS: 18 November 2022



## **TASKS SUMMARY**



## ON THE HORIZON