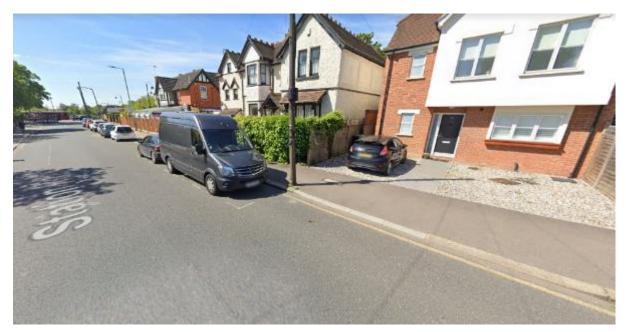

Facing south on Station Road, two properties which have had visibility concerns raised over shown far left. Bay which the proposed relocation will overlap slightly shown right.

Facing south on Station Road, example in which limited waiting bays have been installed parallel to one another.