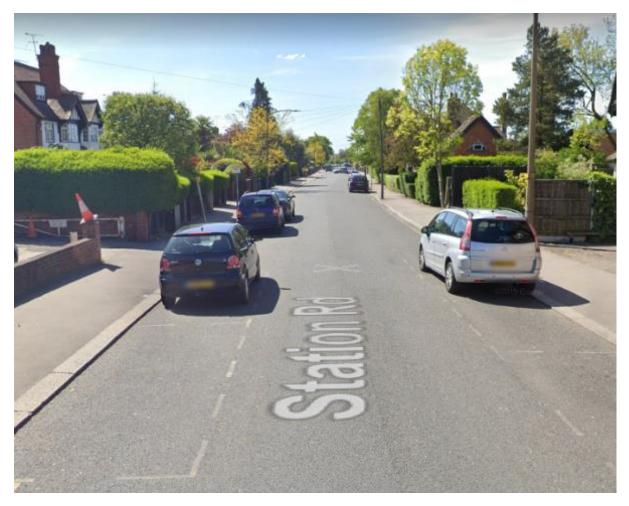

## Station Road, Loughton – Site Photos

Facing north on Station Road

Facing north on Station Road, Limited Waiting bays proposed to be relocated shown centre, front of No.48's driveway shown right

Facing north east on Station Road, outside of No.48 (centre building) and the newly built property (right hand building). Limited waiting bay shown front left, no waiting lining shown right.