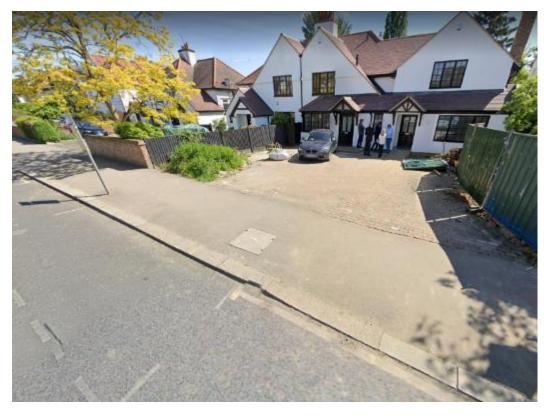

## Station Road, Loughton – Site Photos

Facing north on Station Road

Facing north on Station Road, Limited Waiting bays proposed to be relocated shown centre, front of No.48's driveway shown right

Facing north east on Station Road, outside of No.48 (centre building) and the newly built property (right hand building). Limited waiting bay shown front left, no waiting lining shown right.