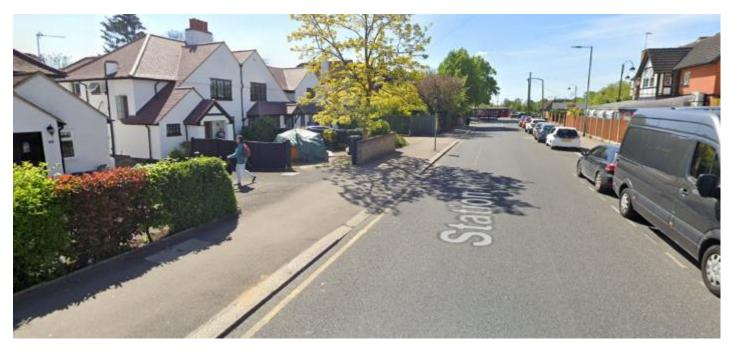

Facing south west on Station Road, example in which limited waiting bay has been installed near to a driveway access and No Waiting has been installed in front of driveway.