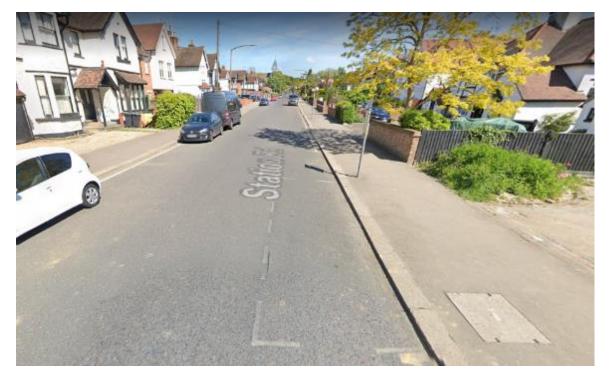

Facing south on Station Road, two properties which have had visibility concerns raised over shown far left. Bay which the proposed relocation will overlap slightly shown right.

Facing south on Station Road, example in which limited waiting bays have been installed parallel to one another.