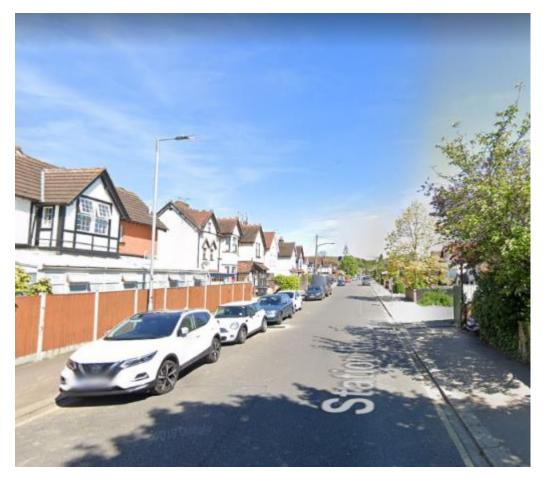

## Station Road, Loughton – Site Photos

Facing north on Station Road

Facing north on Station Road, Limited Waiting bays proposed to be relocated shown centre, front of No.48's driveway shown right

Facing north east on Station Road, outside of No.48 (centre building) and the newly built property (right hand building). Limited waiting bay shown front left, no waiting lining shown right.