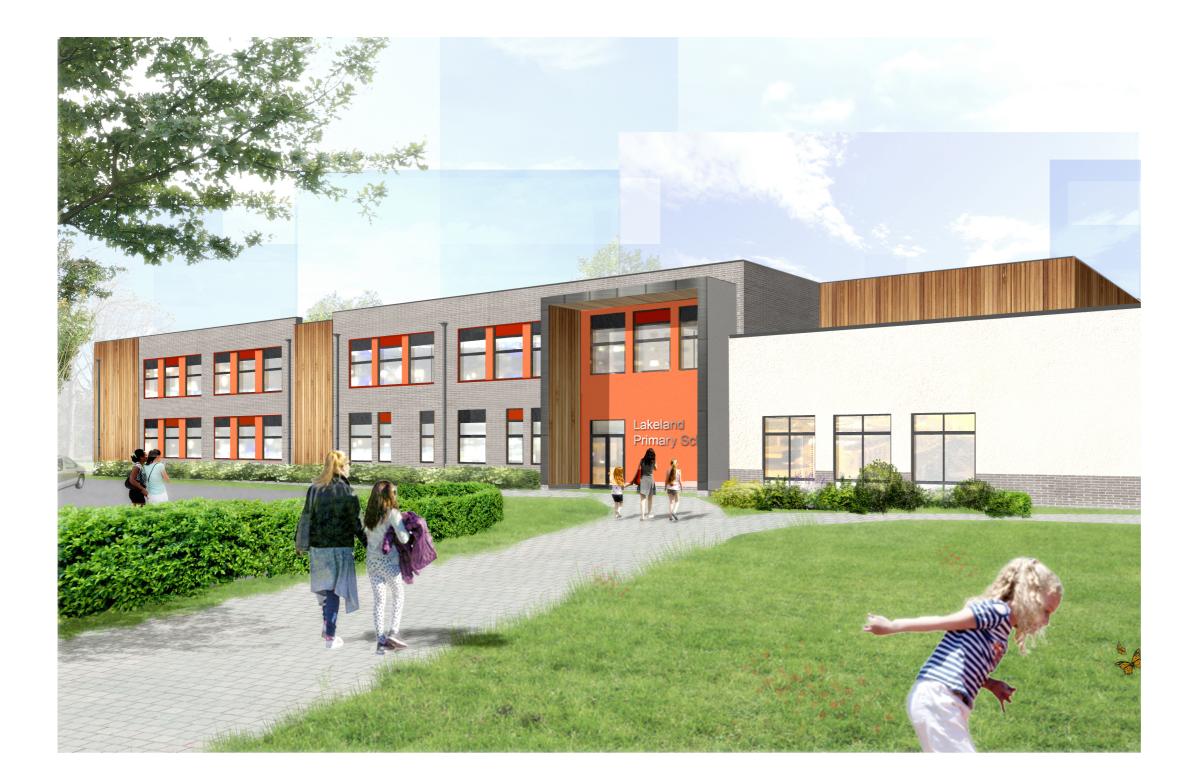

Friars Bridge Road - Ipswich - IP11RR

|          | Project<br>Lakelands New PS                        | Project Number<br>118216    |  |
|----------|----------------------------------------------------|-----------------------------|--|
| PLANNING | Stanway, Colchester<br>Christopher Garnett         | Scales<br>N/A<br>At A3 Size |  |
|          | Chase<br><sup>Drawing Title</sup><br>Main Entrance | Drawn<br>KW                 |  |
|          | Perspective                                        | Chkd<br>LMD                 |  |
| G        | Lead Designer<br>Laura Morris De'ath               | Date<br>May' 19             |  |