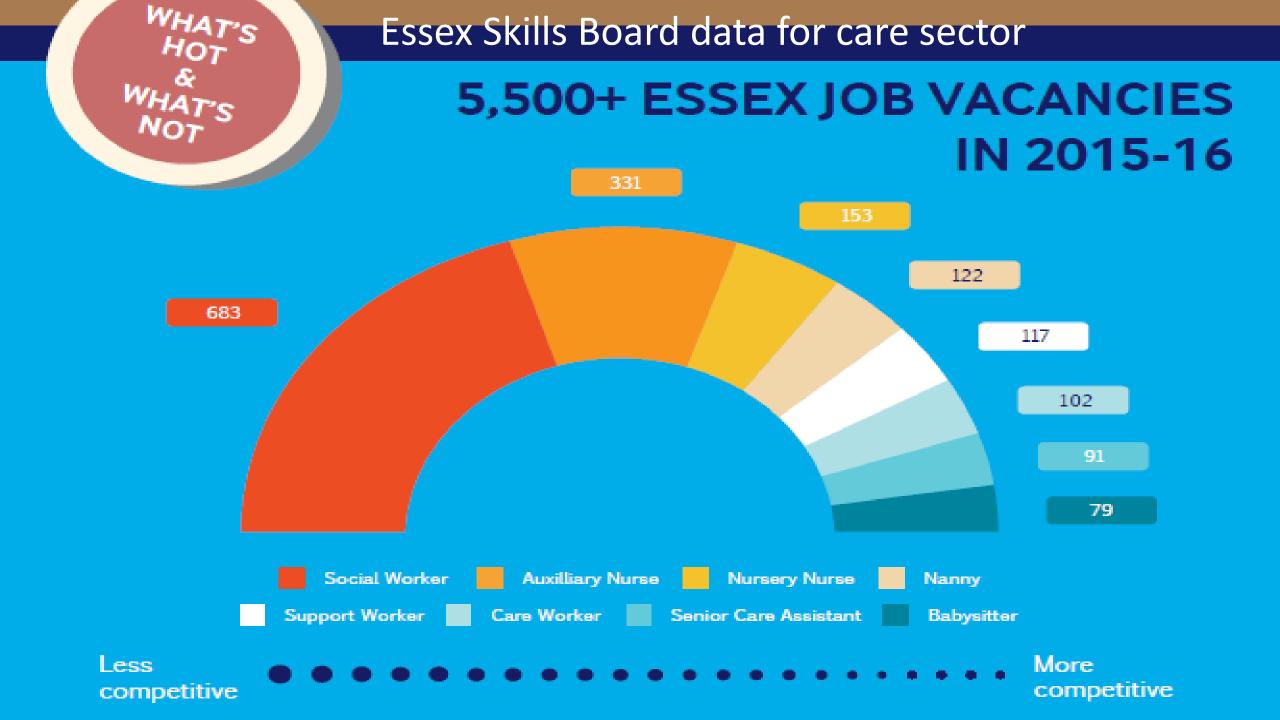

## ECC adult social care data: by role type

The table below sets out the data for ASC overall and then by main role type. We have not listed all roles so the numbers do not sum to the ASC total

| Roles                    | FTE     | Vacancies | Vacancy<br>rate | Voluntary<br>turnover | Involuntary<br>turnover | Overall<br>turnover |
|--------------------------|---------|-----------|-----------------|-----------------------|-------------------------|---------------------|
| All ASC                  | 1,201.5 | 191       | 13.2%           | 11.9%                 | 6.4%                    | 18.3%               |
| Team Manager             | 57.2    | 6         | 9.5%            | 3.7%                  | 20.4%                   | 24.1%               |
| Deputy                   | 43.6    | 8         | 15.7%           | 9.1%                  | 4.5%                    | 13.6%               |
| Senior Prac              | 102.1   | 4         | 3.7%            | 17.0%                 | 2.1%                    | 19.1%               |
| Social Worker            | 375.7   | 83        | 18.1%           | 17.1%                 | 1.2%                    | 18.3%               |
| ОТ                       | 82.9    | -1        | -1.1%           | 12.7%                 | 3.7%                    | 16.4%               |
| Community<br>Support etc | 182.3   | 46        | 18.9%           | 9.2%                  | 2.1%                    | 11.3%               |