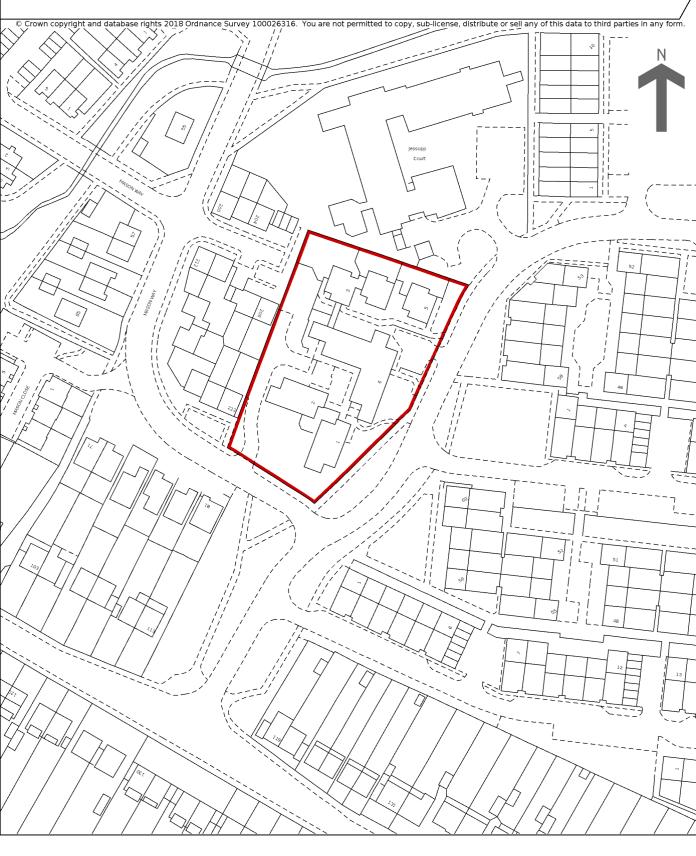

This title is dealt with by the HM Land Registry, Peterborough Office .

HM Land Registry Official copy of title plan

Title number **EX974815**Ordnance Survey map reference **TL3900SE**Scale **1:1250 enlarged from 1:2500**Administrative area **Essex** : **Epping Forest** 