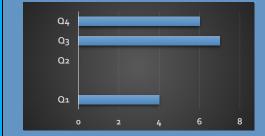

22 February 2023 | Q4  | Medium   | Pending     |  |
| Annual review of Managers' compliance with Fund's RI and Stewardship Policy                           | Identify areas for ongoing engagement with Managers                                                                                                                                | 22 February 2023 | Q4  | Medium   | Pending     |  |
| Meet Managers with focus on RI themes                                                                 | Identify areas for ongoing engagement with Managers                                                                                                                                | 22 February 2023 | Q4  | Medium   | Pending     |  |

PROGRESS: 6 June 2022

## **TASKS SUMMARY**



## ON THE HORIZON