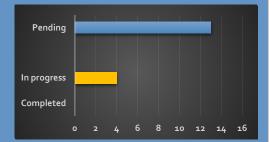

anagers</li> </ul> | 22 February 2023 | Q4  | Medium   | Pending     |  |
| Annual review of Managers' compliance with Fund's RI and Stewardship Policy                           | Identify areas for ongoing engagement with Managers                                                                                                                                | 22 February 2023 | Q4  | Medium   | Pending     |  |
| Meet Managers with focus on RI themes                                                                 | Identify areas for ongoing engagement with Managers                                                                                                                                | 22 February 2023 | Q4  | Medium   | Pending     |  |

PROGRESS: 6 June 2022

## **TASKS SUMMARY**



## ON THE HORIZON