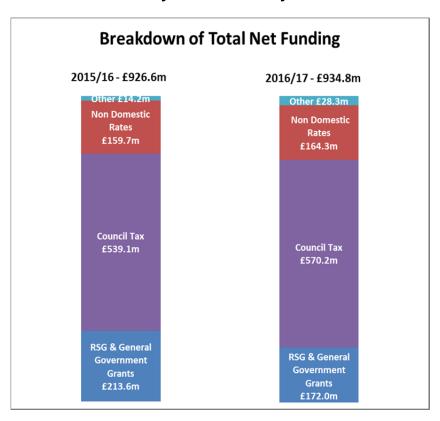

#### **Budget Breakdown**

|                                            | 2015/16<br>£m | 2016/17<br>£m |
|--------------------------------------------|---------------|---------------|
| Gross Expenditure  Deduct:                 | 1,778.8       | 1,773.7       |
| Income                                     | (176.6)       | (186.3)       |
| Specific Government Grants (excluding DSG) | (112.5)       | (113.4)       |
| Specific Government Grants (DSG)           | (563.1)       | (539.2)       |
| Subtotal: Net Cost of Services             | 926.6         | 934.8         |
| Deduct:                                    |               |               |
| Council Tax Requirement                    | (539.1)       | (570.2)       |
| Revenue Support Grant                      | (160.8)       | (117.9)       |
| Non-Domestic Rates                         | (161.2)       | (164.3)       |
| Non-Domestic Rates Deficit *               | 1.5           | 2.4           |
| General Government Grants                  | (52.8)        | (54.0)        |
| Withdrawal from General Balance            | (3.5)         | (19.4)        |
| Council Tax Collection Fund Surplus *      | (10.7)        | (11.4)        |
| Subtotal: Total Funding                    | (926.6)       | (934.8)       |
| Surplus/ (Deficit)/ Balanced budget        | 0.0           | 0.0           |

<sup>\*</sup> Estimate of the variation of actual council tax and non-domestic rates revenue 2015/16 compared to that budgeted (technical adjustment)

A summary of the revenue budget and capital programme by portfolio is shown on pages 10 and 11.