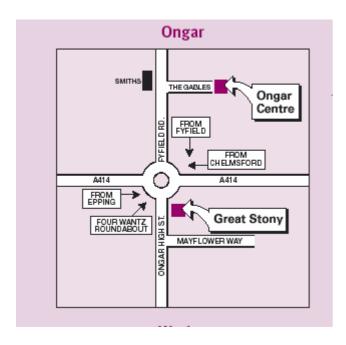

## Adult Community College, Ongar

The new Ongar is situated in The Gables, off Fyfield Road. You take the Fyfield turning off the Four Wantz roundabout, and the Gables is located on the right hand side, directly opposite Smiths Brasserie.