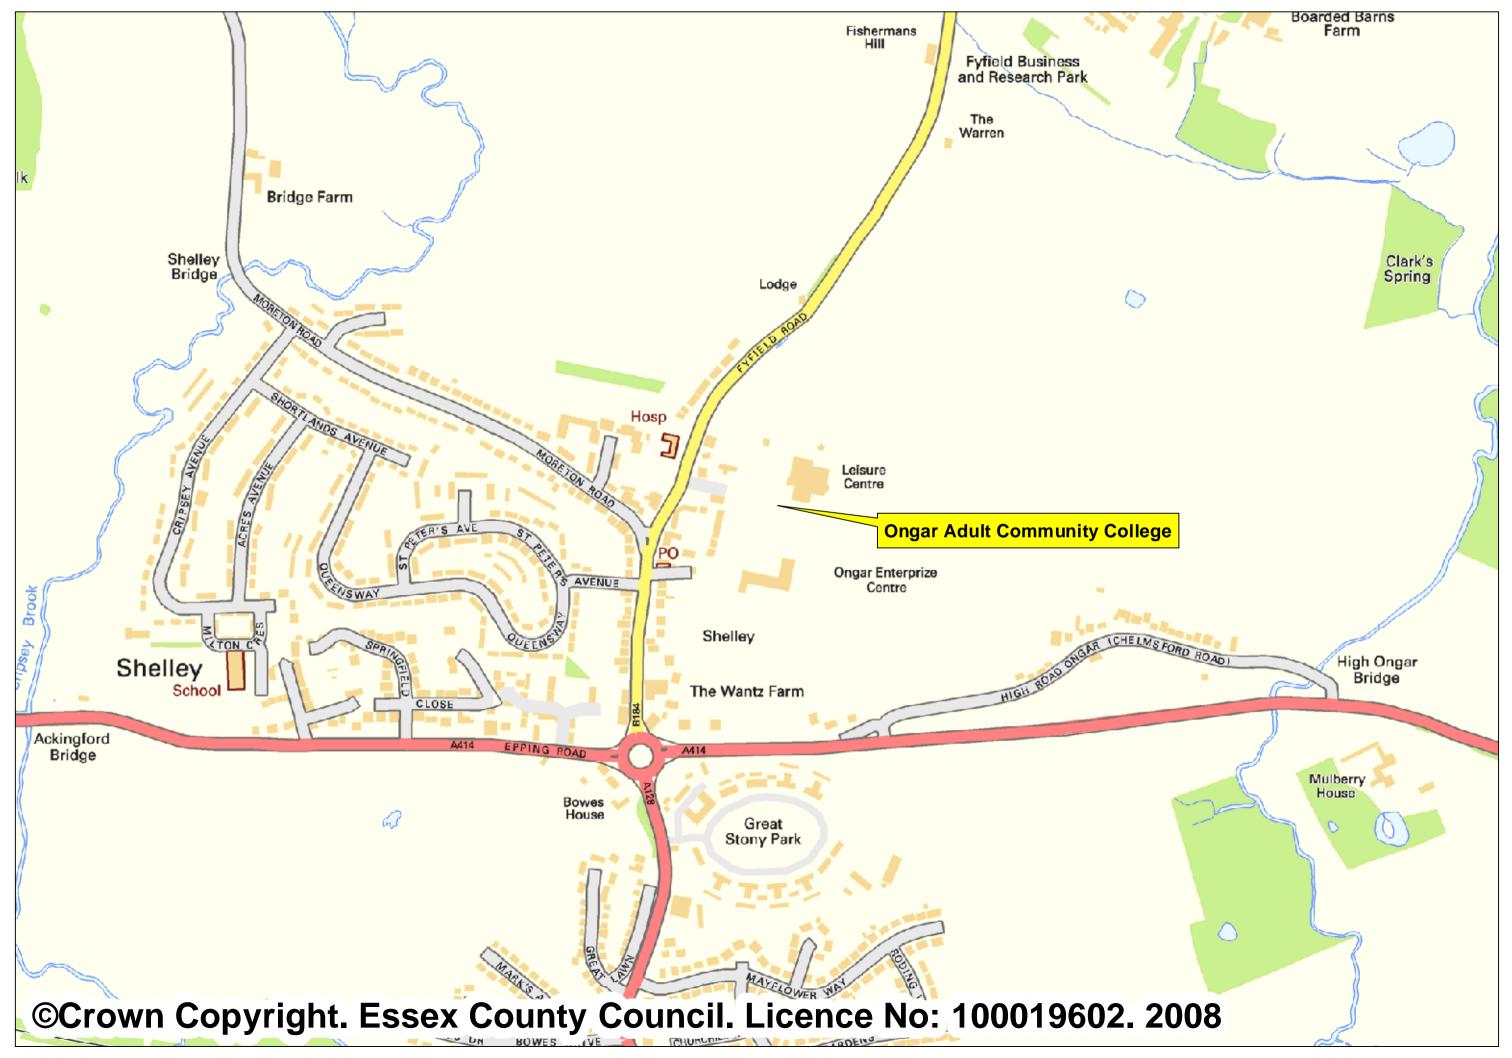

## Adult Community College, Ongar

The new Ongar is situated in The Gables, off Fyfield Road. You take the Fyfield turning off the Four Wantz roundabout, and the Gables is located on the right hand side, directly opposite Smiths Brasserie.