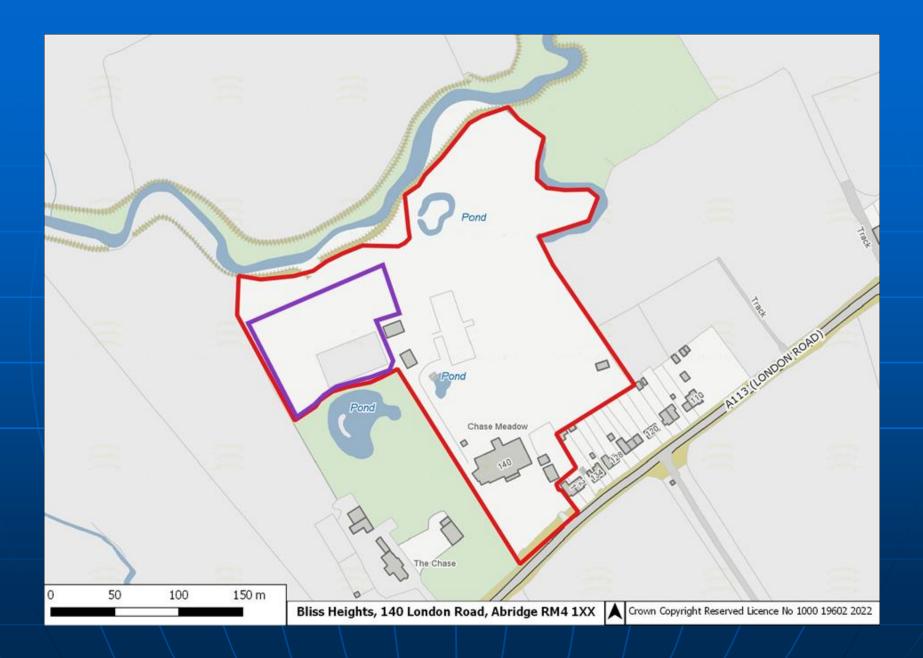

| -3.4%   | -2.6%   |

Table 1.2: Change in Traffic Growth

|                                               | AM Peak (Departures) | PM Peak (Arrivals) |
|-----------------------------------------------|----------------------|--------------------|
| 1400 Units using 2019 Monitored Trip<br>Rates | 407                  | 354                |
| 1000 Units using agreed trip rates            | 417                  | 302                |
| Difference                                    | -10                  | +52                |

Table 3: Peak Direction Trips for an additional 400 Dwellings compared with assessed impacts



### Woodhouse Lane, Kelvedon, CO5 9DF ESS/01/22/BTE























#### **IWMF Information Hub**









## Bliss Heights, 140 London Road, Abridge ENF/1160









# Development and Regulation Committee

Essex Cou