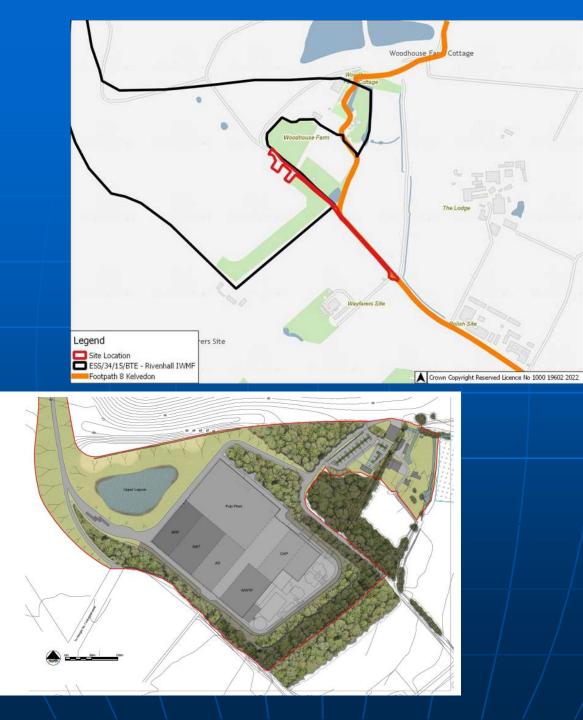

|
| Current Growth Rates (TEMPRO 7.2b)          | 1.04    | 1.053   |
| Difference                                  | -3.4%   | -2.6%   |

Table 1.2: Change in Traffic Growth

|                                               | AM Peak (Departures) | PM Peak (Arrivals) |
|-----------------------------------------------|----------------------|--------------------|
| 1400 Units using 2019 Monitored Trip<br>Rates | 407                  | 354                |
| 1000 Units using agreed trip rates            | 417                  | 302                |
| Difference                                    | -10                  | +52                |

Table 3: Peak Direction Trips for an additional 400 Dwellings compared with assessed impacts



### Woodhouse Lane, Kelvedon, CO5 9DF ESS/01/22/BTE























#### **IWMF Information Hub**









## Bliss Heights, 140 London Road, Abridge ENF/1160









# Development and Regulation Committee

Essex Cou