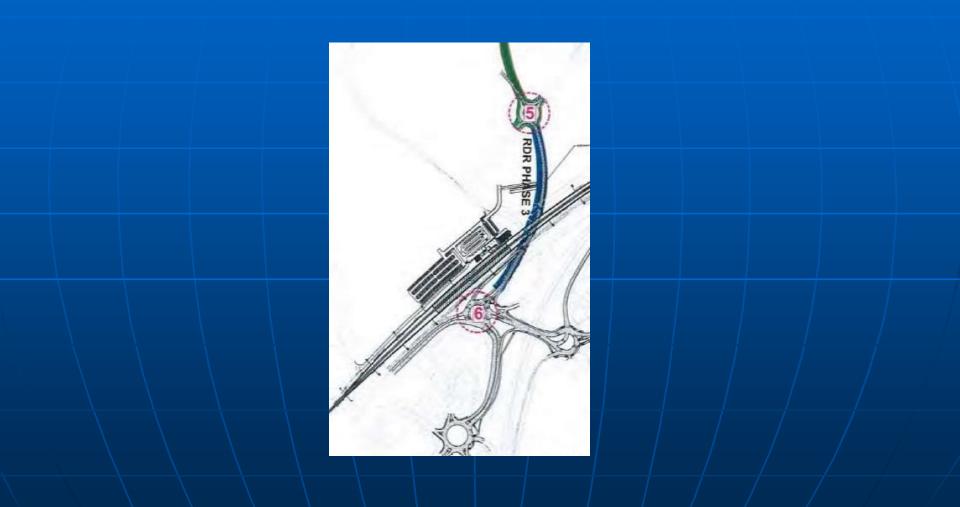

# Development and Regulation Committee

Essex Cou

Greater Beaulieu Park, White Hart Lane, Springfield, Chelmsford CC/CHL/107/21



## **RDR Phase 3**



#### View north from RDR Roundabout 5



#### View south from RDR Roundabout 5



# RDR Phase 3 bridge



#### Extracts from supporting data

| 2015-2021 Growth Rates                      | AM Peak | PM Peak |
|---------------------------------------------|---------|---------|
| Growth Rates used in Original<br>Assessment | 1.074   | 1.079   |
| Current Growth Rates (TEMPRO 7.2b)          | 1.04    | 1.053   |
| Difference                                  | -3.4%   | -2.6%   |

Table 1.2: Change in Traffic Growth

|                                               | AM Peak (Departures) | PM Peak (Arrivals) |
|-----------------------------------------------|----------------------|--------------------|
| 1400 Units using 2019 Monitored Trip<br>Rates | 407                  | 354