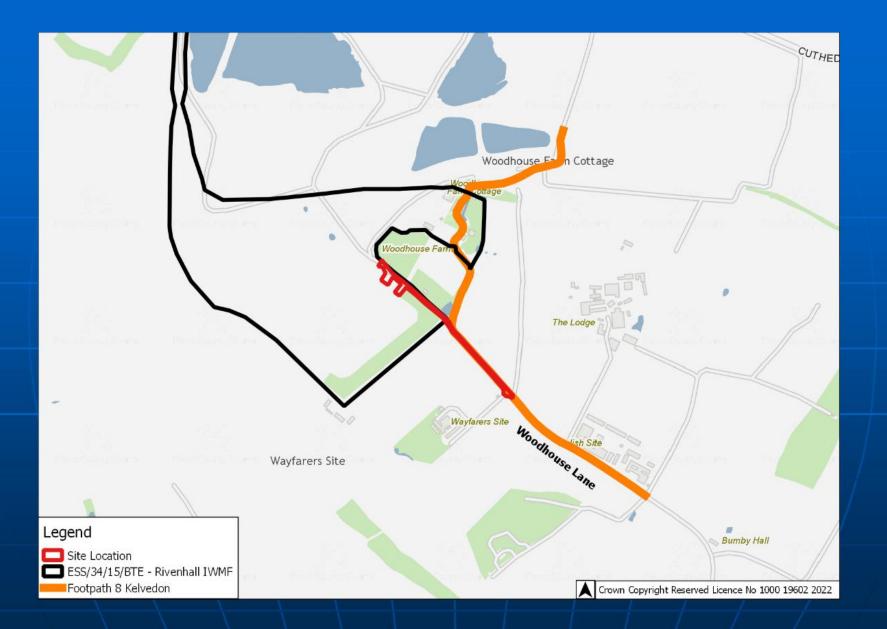

| 1.053   |
| Difference                                  | -3.4%   | -2.6%   |

Table 1.2: Change in Traffic Growth

|                                               | AM Peak (Departures) | PM Peak (Arrivals) |
|-----------------------------------------------|----------------------|--------------------|
| 1400 Units using 2019 Monitored Trip<br>Rates | 407                  | 354                |
| 1000 Units using agreed trip rates            | 417                  | 302                |
| Difference                                    | -10                  | +52                |

Table 3: Peak Direction Trips for an additional 400 Dwellings compared with assessed impacts



### Woodhouse Lane, Kelvedon, CO5 9DF ESS/01/22/BTE























#### **IWMF Information Hub**









## Bliss Heights, 140 London Road, Abridge ENF/1160









# Development and Regulation Committee

Essex Cou