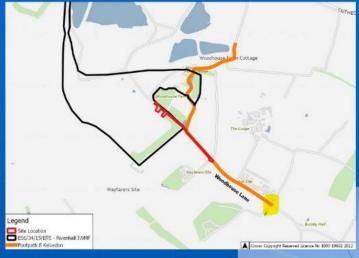

| Current Growth Rates (TEMPRO 7.2b)          | 1.04    | 1.053   |
| Difference                                  | -3.4%   | -2.6%   |

Table 1.2: Change in Traffic Growth

|                                               | AM Peak (Departures) | PM Peak (Arrivals) |
|-----------------------------------------------|----------------------|--------------------|
| 1400 Units using 2019 Monitored Trip<br>Rates | 407                  | 354                |
| 1000 Units using agreed trip rates            | 417                  | 302                |
| Difference                                    | -10                  | +52                |

Table 3: Peak Direction Trips for an additional 400 Dwellings compared with assessed impacts



### Woodhouse Lane, Kelvedon, CO5 9DF ESS/01/22/BTE























#### **IWMF Information Hub**









## Bliss Heights, 140 London Road, Abridge ENF/1160









# Development and Regulation Committee

Essex Cou