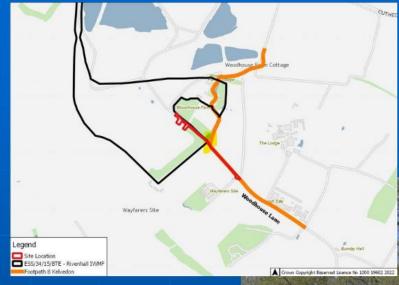

Growth Rates (TEMPRO 7.2b)          | 1.04    | 1.053   |
| Difference                                  | -3.4%   | -2.6%   |

Table 1.2: Change in Traffic Growth

|                                               | AM Peak (Departures) | PM Peak (Arrivals) |
|-----------------------------------------------|----------------------|--------------------|
| 1400 Units using 2019 Monitored Trip<br>Rates | 407                  | 354                |
| 1000 Units using agreed trip rates            | 417                  | 302                |
| Difference                                    | -10                  | +52                |

Table 3: Peak Direction Trips for an additional 400 Dwellings compared with assessed impacts



### Woodhouse Lane, Kelvedon, CO5 9DF ESS/01/22/BTE























#### **IWMF Information Hub**









## Bliss Heights, 140 London Road, Abridge ENF/1160









# Development and Regulation Committee

Essex Cou