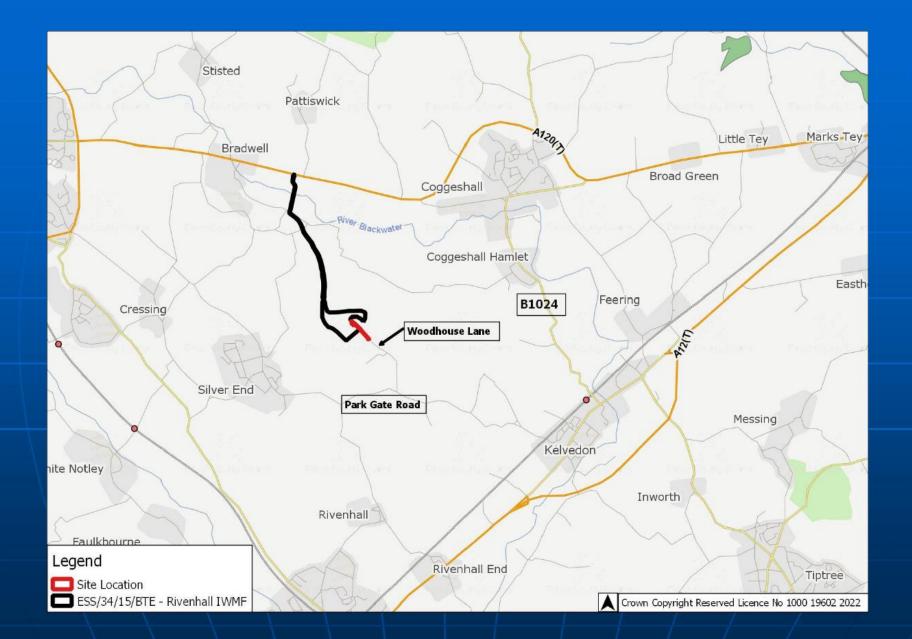

9   |
| Current Growth Rates (TEMPRO 7.2b)          | 1.04    | 1.053   |
| Difference                                  | -3.4%   | -2.6%   |

Table 1.2: Change in Traffic Growth

|                                               | AM Peak (Departures) | PM Peak (Arrivals) |
|-----------------------------------------------|----------------------|--------------------|
| 1400 Units using 2019 Monitored Trip<br>Rates | 407                  | 354                |
| 1000 Units using agreed trip rates            | 417                  | 302                |
| Difference                                    | -10                  | +52                |

Table 3: Peak Direction Trips for an additional 400 Dwellings compared with assessed impacts



### Woodhouse Lane, Kelvedon, CO5 9DF ESS/01/22/BTE























#### **IWMF Information Hub**









## Bliss Heights, 140 London Road, Abridge ENF/1160









# Development and Regulation Committee

Essex Cou