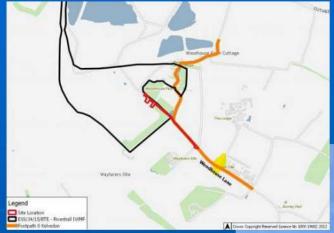

rrent Growth Rates (TEMPRO 7.2b)          | 1.04    | 1.053   |
| Difference                                  | -3.4%   | -2.6%   |

Table 1.2: Change in Traffic Growth

|                                               | AM Peak (Departures) | PM Peak (Arrivals) |
|-----------------------------------------------|----------------------|--------------------|
| 1400 Units using 2019 Monitored Trip<br>Rates | 407                  | 354                |
| 1000 Units using agreed trip rates            | 417                  | 302                |
| Difference                                    | -10                  | +52                |

Table 3: Peak Direction Trips for an additional 400 Dwellings compared with assessed impacts



### Woodhouse Lane, Kelvedon, CO5 9DF ESS/01/22/BTE























#### **IWMF Information Hub**









## Bliss Heights, 140 London Road, Abridge ENF/1160









# Development and Regulation Committee

Essex Cou