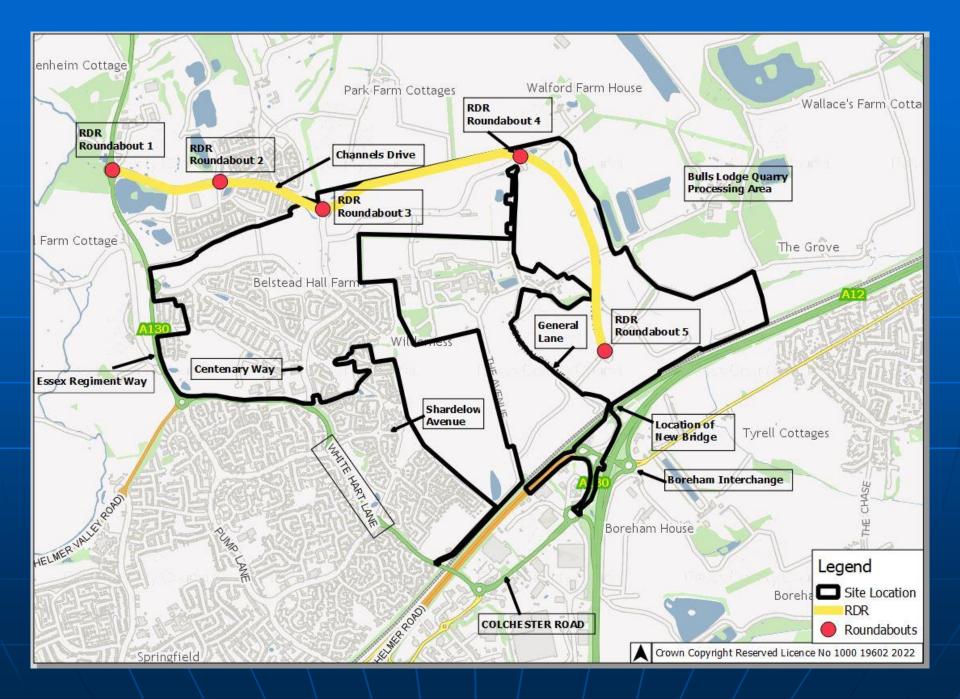

h Rates used in Original<br>Assessment | 1.074   | 1.079   |
| Current Growth Rates (TEMPRO 7.2b)          | 1.04    | 1.053   |
| Difference                                  | -3.4%   | -2.6%   |

Table 1.2: Change in Traffic Growth

|                                               | AM Peak (Departures) | PM Peak (Arrivals) |
|-----------------------------------------------|----------------------|--------------------|
| 1400 Units using 2019 Monitored Trip<br>Rates | 407                  | 354                |
| 1000 Units using agreed trip rates            | 417                  | 302                |
| Difference                                    | -10                  | +52                |

Table 3: Peak Direction Trips for an additional 400 Dwellings compared with assessed impacts



### Woodhouse Lane, Kelvedon, CO5 9DF ESS/01/22/BTE























#### **IWMF Information Hub**









## Bliss Heights, 140 London Road, Abridge ENF/1160









# Development and Regulation Committee

Essex Cou