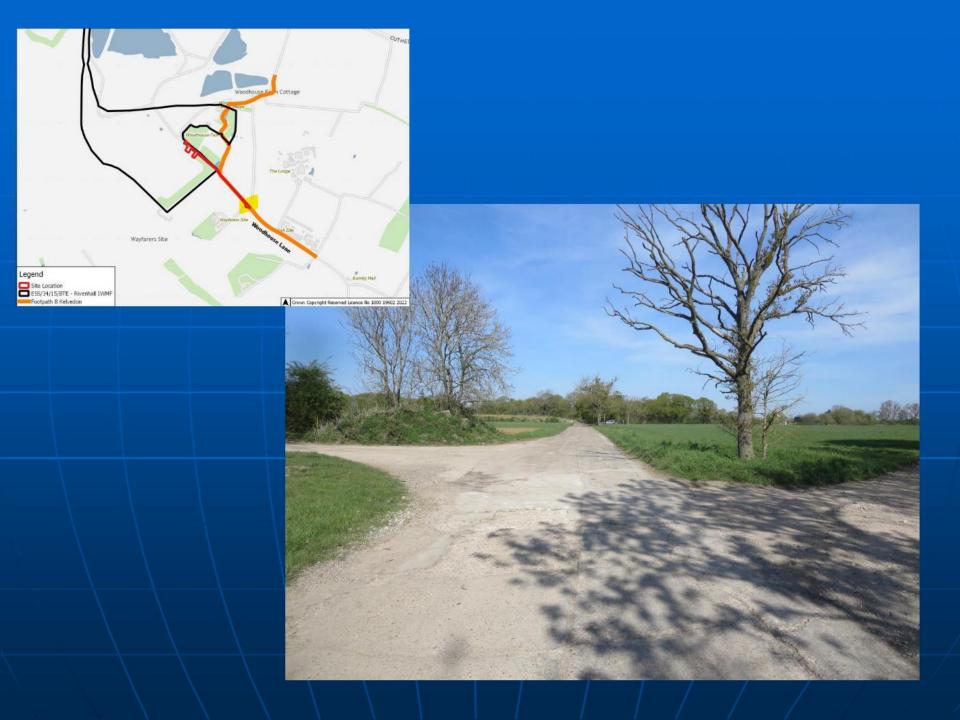

t Growth Rates (TEMPRO 7.2b)          | 1.04    | 1.053   |
| Difference                                  | -3.4%   | -2.6%   |

Table 1.2: Change in Traffic Growth

|                                               | AM Peak (Departures) | PM Peak (Arrivals) |
|-----------------------------------------------|----------------------|--------------------|
| 1400 Units using 2019 Monitored Trip<br>Rates | 407                  | 354                |
| 1000 Units using agreed trip rates            | 417                  | 302                |
| Difference                                    | -10                  | +52                |

Table 3: Peak Direction Trips for an additional 400 Dwellings compared with assessed impacts



### Woodhouse Lane, Kelvedon, CO5 9DF ESS/01/22/BTE























#### **IWMF Information Hub**









## Bliss Heights, 140 London Road, Abridge ENF/1160









# Development and Regulation Committee

Essex Cou