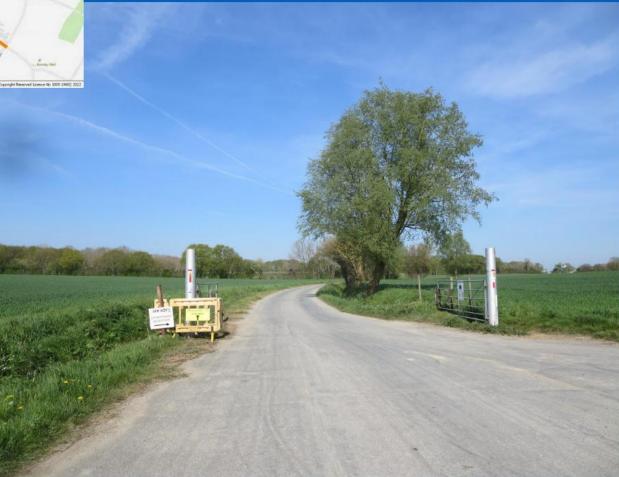

ent Growth Rates (TEMPRO 7.2b)          | 1.04    | 1.053   |
| Difference                                  | -3.4%   | -2.6%   |

Table 1.2: Change in Traffic Growth

|                                               | AM Peak (Departures) | PM Peak (Arrivals) |
|-----------------------------------------------|----------------------|--------------------|
| 1400 Units using 2019 Monitored Trip<br>Rates | 407                  | 354                |
| 1000 Units using agreed trip rates            | 417                  | 302                |
| Difference                                    | -10                  | +52                |

Table 3: Peak Direction Trips for an additional 400 Dwellings compared with assessed impacts



### Woodhouse Lane, Kelvedon, CO5 9DF ESS/01/22/BTE























#### **IWMF Information Hub**









## Bliss Heights, 140 London Road, Abridge ENF/1160









# Development and Regulation Committee

Essex Cou