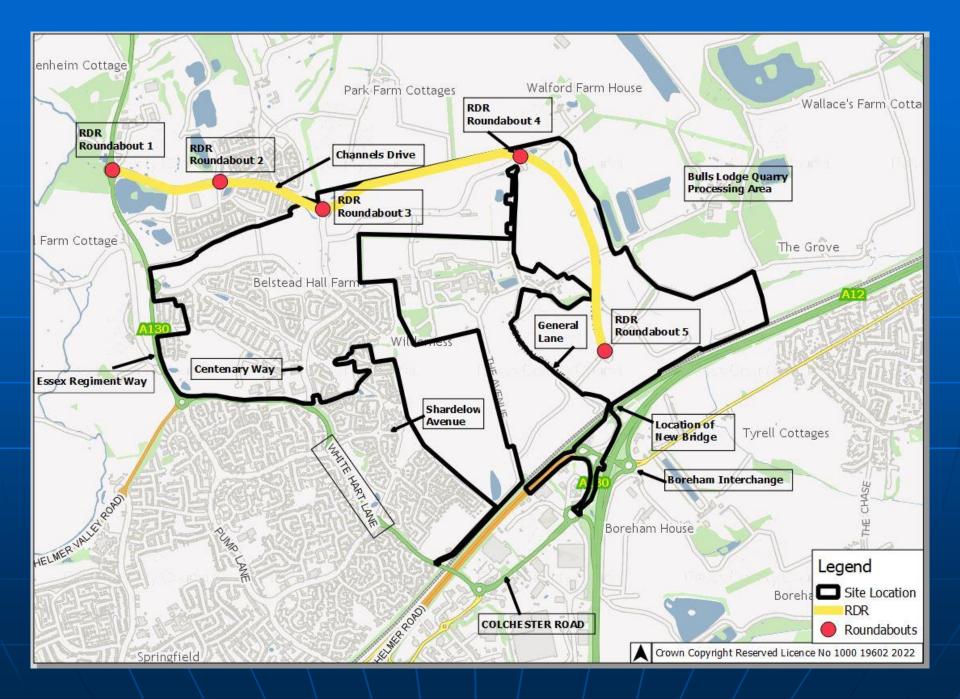

# Development and Regulation Committee

Essex Cou

Greater Beaulieu Park, White Hart Lane, Springfield, Chelmsford CC/CHL/107/21



## **RDR Phase 3**



#### View north from RDR Roundabout 5



#### View south from RDR Roundabout 5



# RDR Phase 3 bridge



#### Extracts from supporting data

| 2015-2021 Growth Rates                      | AM Peak | PM Peak |
|---------------------------------------------|---------|---------|
| Growth Rates used in Original<br>Assessment | 1.074   | 1.079   |
| Current Growth Rates (TEMPRO 7.2b)          | 1.04    | 1.053   |
| Difference                                  | -3.4%   | -2.6%   |

Table 1.2: Change in Traffic Growth

|                                               | AM Peak (Departures) | PM Peak (Arrivals) |
|-----------------------------------------------|----------------------|--------------------|
| 1400 Units using 2019 Monitored Trip<br>Rates | 407