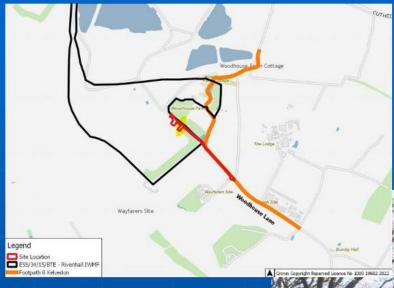

th Rates (TEMPRO 7.2b)          | 1.04    | 1.053   |
| Difference                                  | -3.4%   | -2.6%   |

Table 1.2: Change in Traffic Growth

|                                               | AM Peak (Departures) | PM Peak (Arrivals) |
|-----------------------------------------------|----------------------|--------------------|
| 1400 Units using 2019 Monitored Trip<br>Rates | 407                  | 354                |
| 1000 Units using agreed trip rates            | 417                  | 302                |
| Difference                                    | -10                  | +52                |

Table 3: Peak Direction Trips for an additional 400 Dwellings compared with assessed impacts



### Woodhouse Lane, Kelvedon, CO5 9DF ESS/01/22/BTE























#### **IWMF Information Hub**









## Bliss Heights, 140 London Road, Abridge ENF/1160









# Development and Regulation Committee

Essex Cou