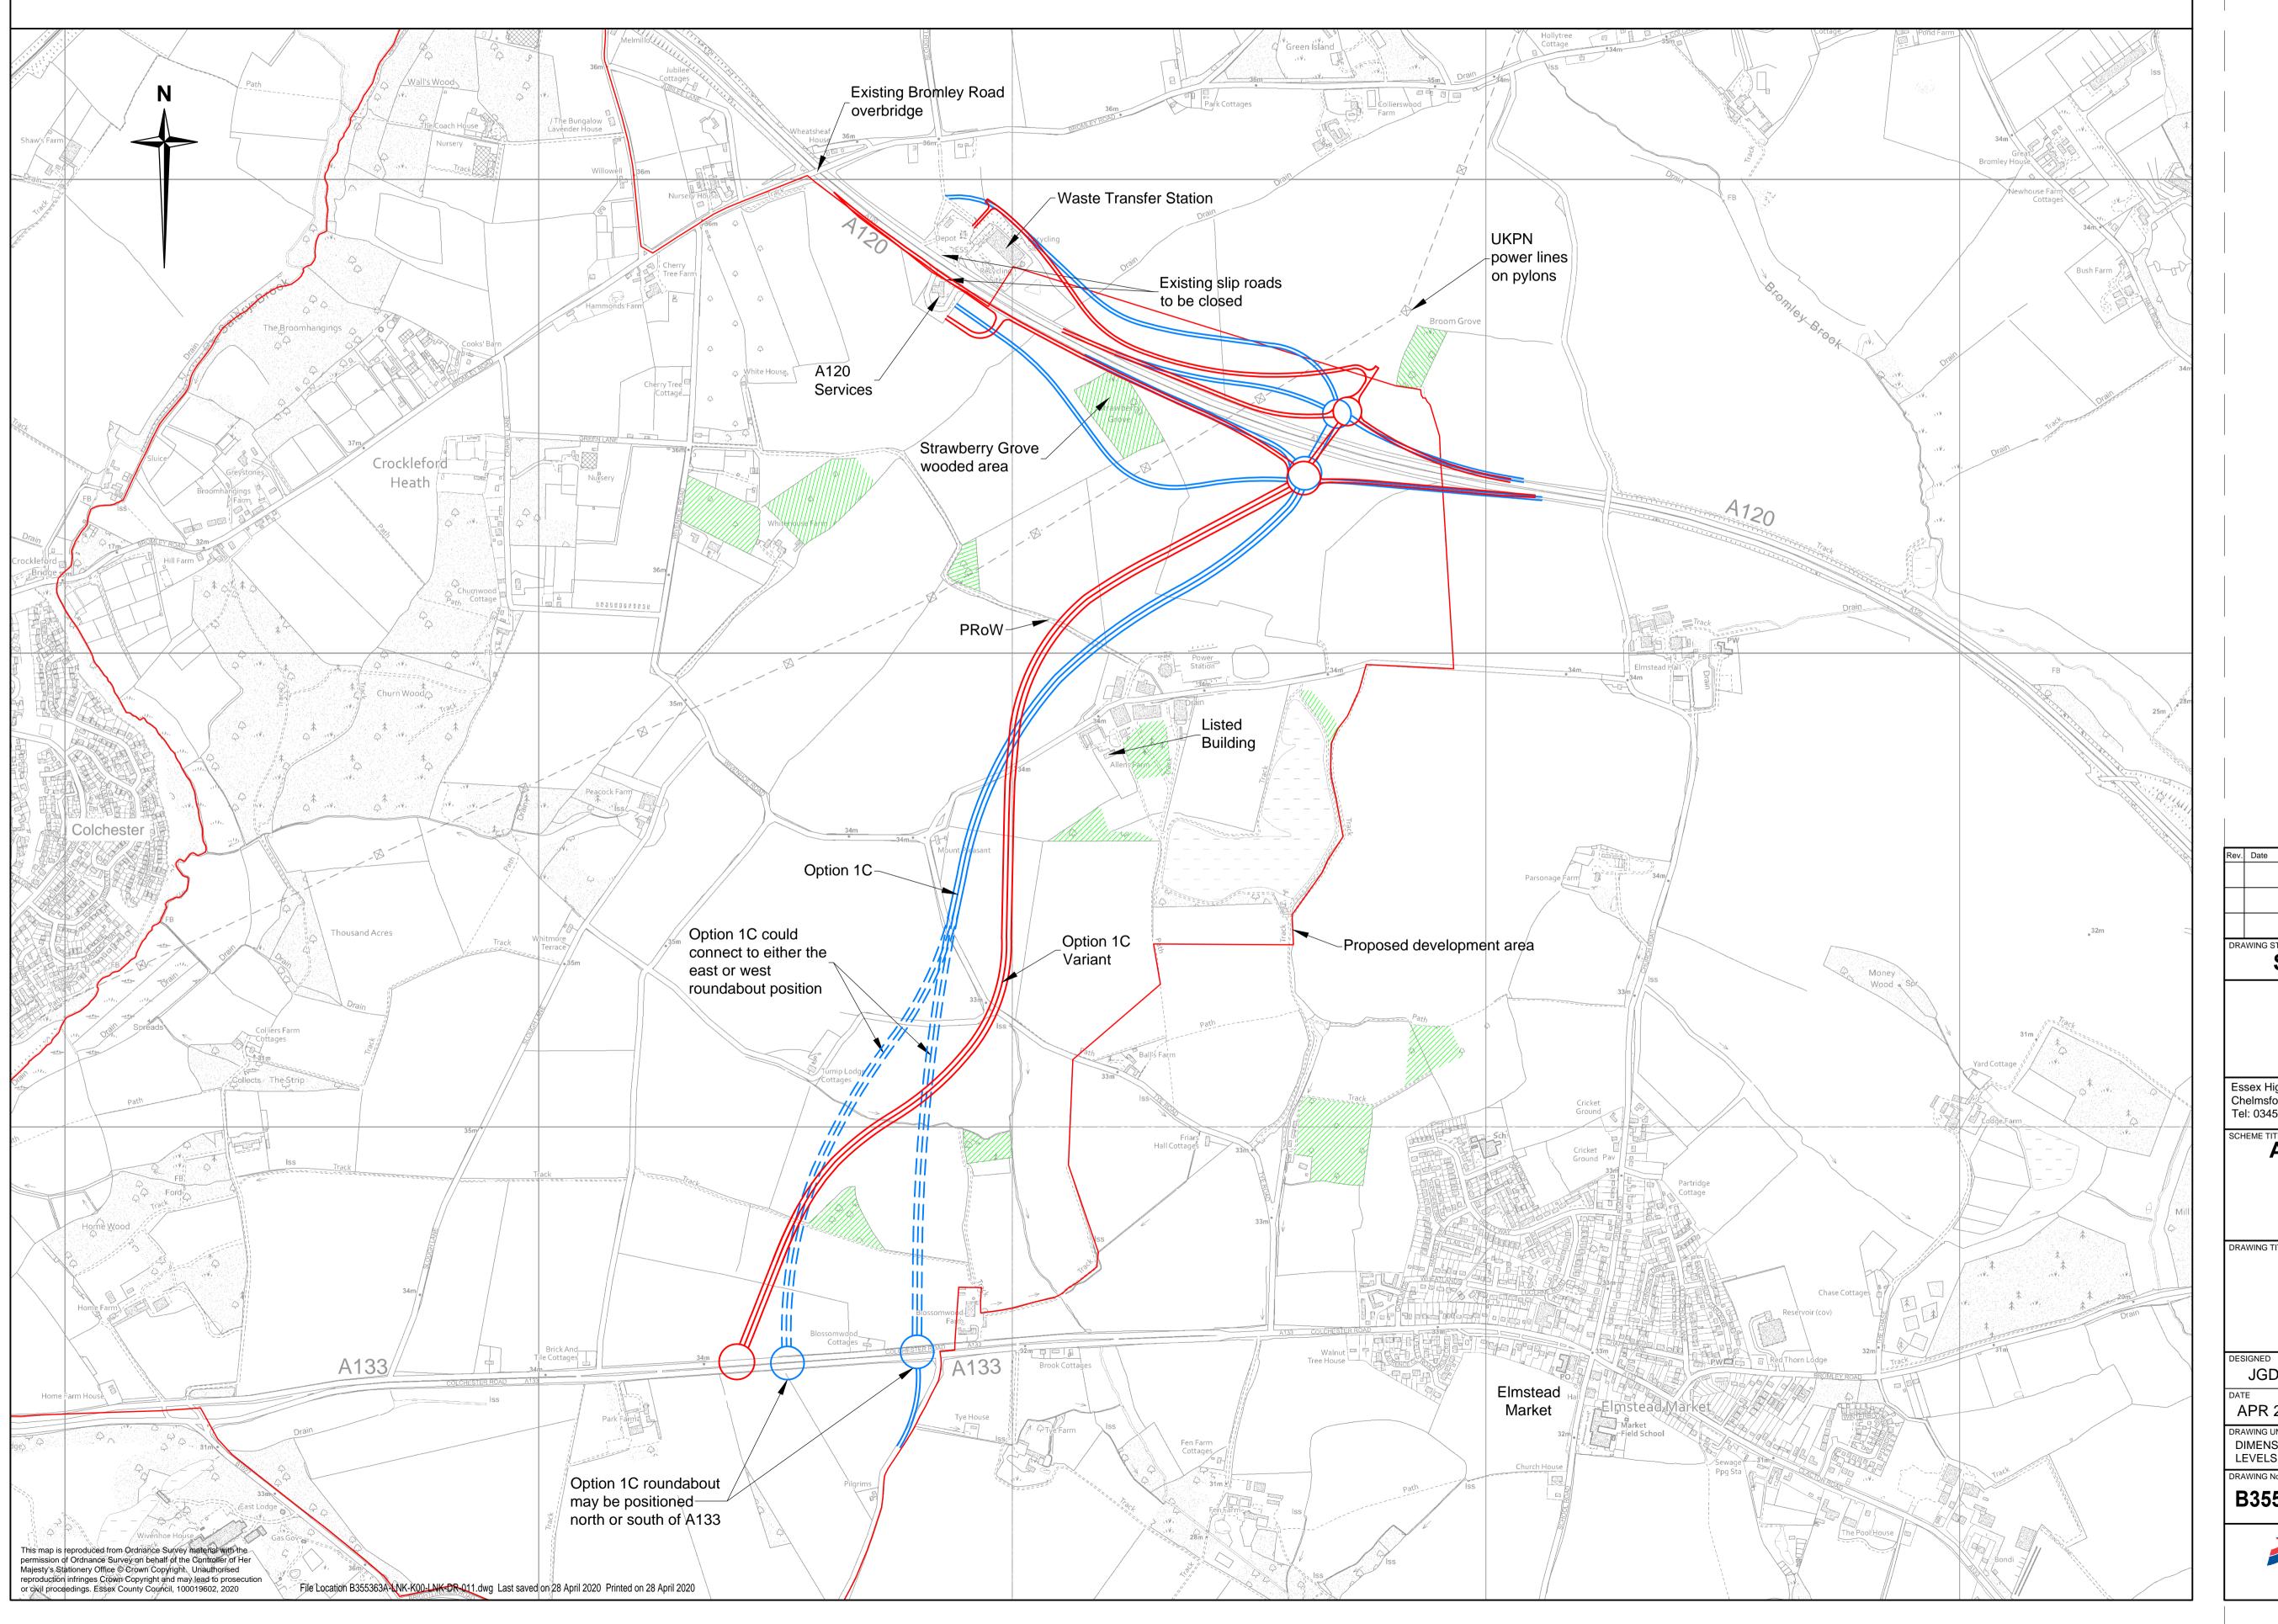

## A120/A133 LINK ROAD & RTS A120/A133 LINK ROAD - OPTIONS 1C & 1C VARIANT

Link Road based on 85kph (50mph)

Essex Highways, Seax House, Victoria Road South, Chelmsford, CM1 1QH. Tel: 0345 6037631

**A120/A133 LINK ROAD & RTS** 

**A120/A133 LINK ROAD ROUTE ALIGNMENTS 1C AND 1C VARIANT** 

| DESIGNED                                                         | DRAWN  | CHECKE | D                               | KENIEWED | APPROVED |
|------------------------------------------------------------------|--------|--------|---------------------------------|----------|----------|
| JGD                                                              | JGD    | MM     |                                 | MM       | PK       |
| APR 20                                                           | APR 20 | APF    | R 20                            | APR 20   | APR 20   |
| DRAWING UNITS U.N.O.  DIMENSIONS IN MILLIMETRES LEVELS IN METRES |        |        | SCALE AT A1 (841X594mm)  N.T.S. |          |          |