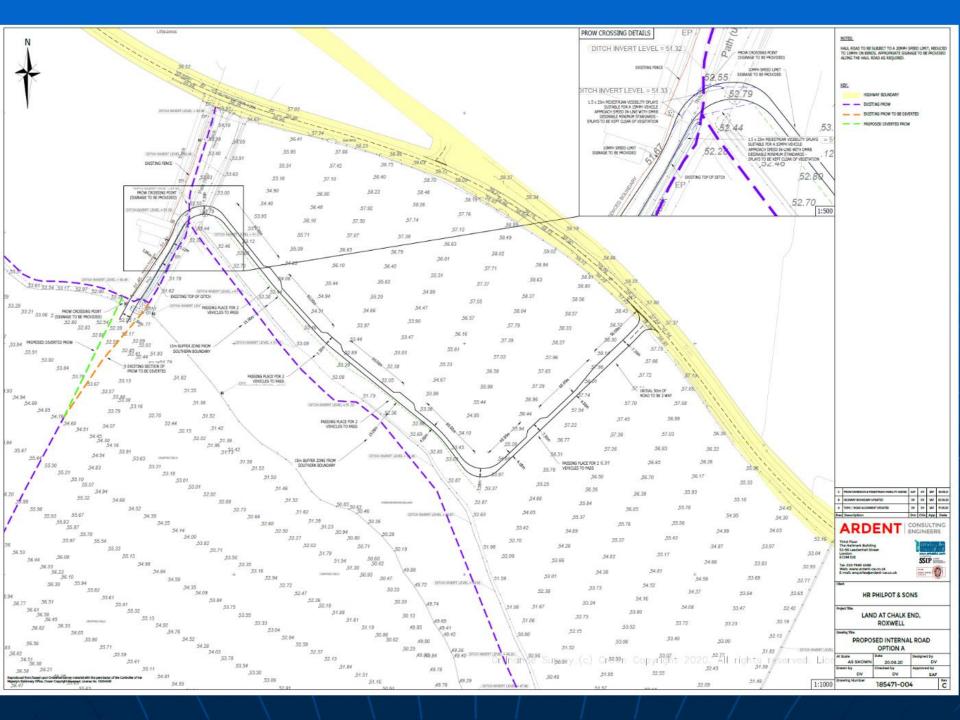

# Land south of A1060 (Salt's Green), Chalk End ESS/77/20/CHL

|                 | MLP (Site A40)                                                      | ESS/77/20/CHL                                                  |
|-----------------|---------------------------------------------------------------------|----------------------------------------------------------------|
| Site Area       | 105ha                                                               | 13ha                                                           |
| Mineral Reserve | 3.5mt (of which 500,000t was estimated to exist in northern parcel) | 225,000t                                                       |
| Restoration     | Low level                                                           | Back to existing                                               |
| Infill          | No                                                                  | Yes                                                            |
| Infill Capacity | 0                                                                   | 122,000m3                                                      |
| Timeframe       | 14 years                                                            | 8 years<br>(6 years excavation + 2 years final<br>restoration) |