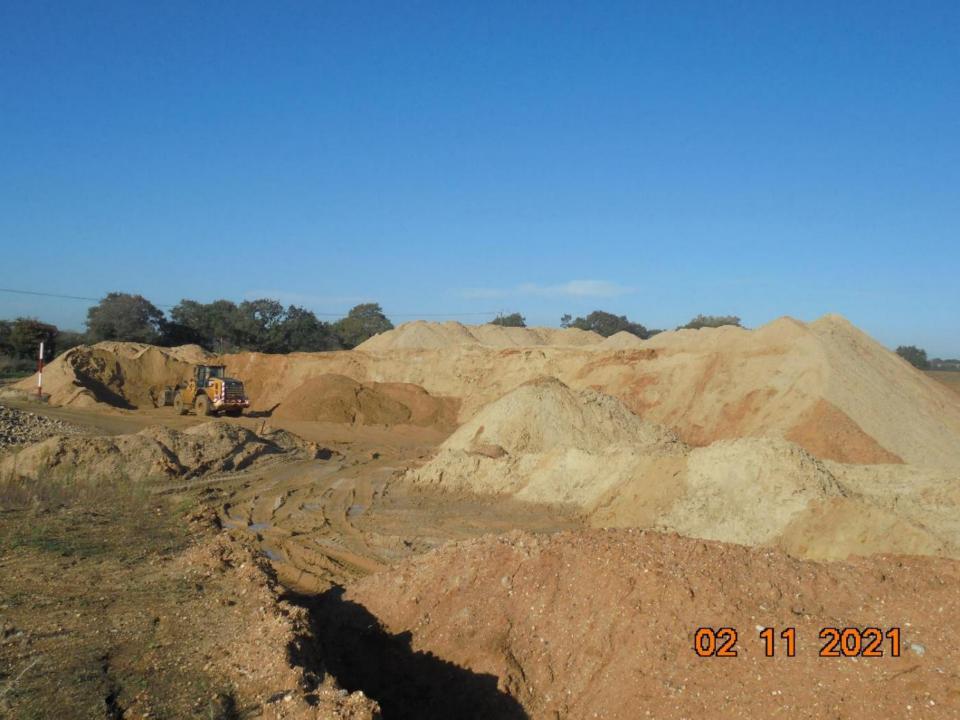

500,000t was estimated to exist in northern parcel) | 225,000t                                                       |
| Restoration     | Low level                                                           | Back to existing                                               |
| Infill          | No                                                                  | Yes                                                            |
| Infill Capacity | 0                                                                   | 122,000m3                                                      |
| Timeframe       | 14 years                                                            | 8 years<br>(6 years excavation + 2 years final<br>restoration) |



















### **Lufkins Farm ESS/99/21/TEN**















| Anniles |   |
|---------|---|
|         |   |
|         | _ |
|         | _ |
|         |   |
|         |   |
|         |   |



| 20110000      | Belligespiech Berlie |       |
|---------------|----------------------|-------|
| 1 Marie Salay |                      |       |
| *             | 4                    | CC 41 |
| auora         |                      | AMPE: |
|               | -                    | 144   |
| -             | **                   | •     |

### Fairview CSS, Basildon CC/BAS/102/21



















































## **Widdington Pit**





## Development and Regulation Committee