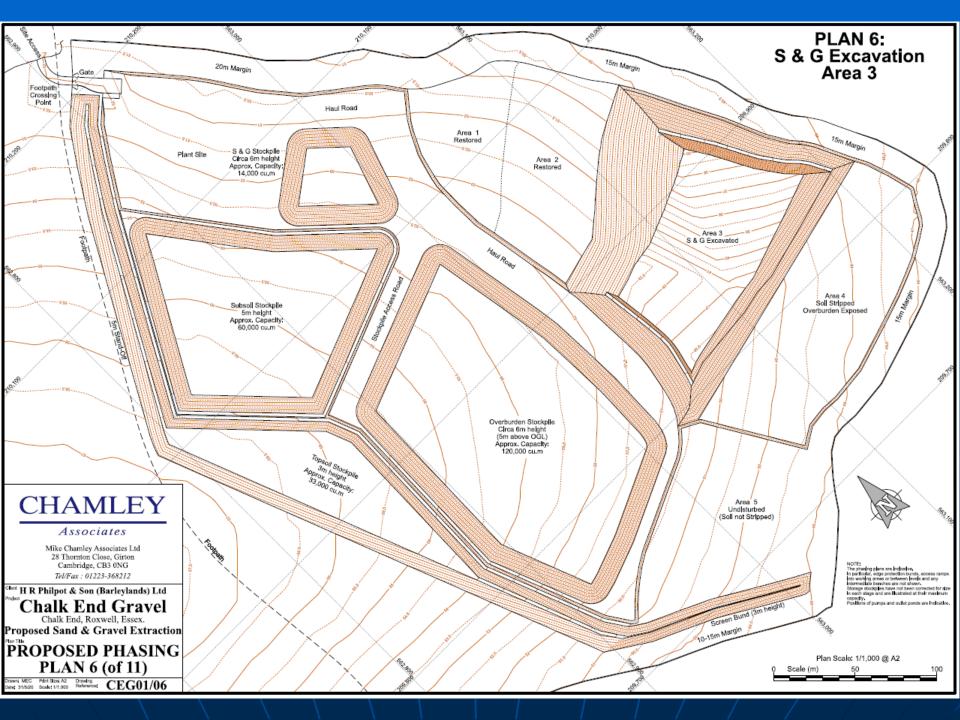

# Land south of A1060 (Salt's Green), Chalk End ESS/77/20/CHL

|                 | MLP (Site A40)                                                      | ESS/77/20/CHL                                                  |
|-----------------|---------------------------------------------------------------------|----------------------------------------------------------------|
| Site Area       | 105ha                                                               | 13ha                                                           |
| Mineral Reserve | 3.5mt (of which 500,000t was estimated to exist in northern parcel) | 225,000t                                                       |
| Restoration     | Low level                                                           | Back to existing                                               |
| Infill          | No                                                                  | Yes                                                            |
| Infill Capacity | 0                                                                   | 122,000m3                                                      |
| Timeframe       | 14 years                                                            | 8 years<br>(6 years excavation + 2 years final<br>restoration) |