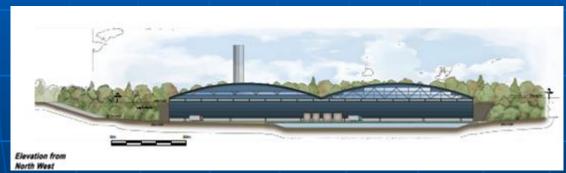

## Development and Regulation Committee

#### Rivenhall Airfield, Coggeshall Road (A120) ESS/34/15/BTE/66/01









# Land south of A1060 (Salt's Green), Chalk End ESS/77/20/CHL



















|                 | MLP (Site A40)                                                      | ESS/77/20/CHL                                                  |
|-----------------|---------------------------------------------------------------------|----------------------------------------------------------------|
| Site Area       | 105ha                                                               | 13ha                                                           |
| Mineral Reserve | 3.5mt (of which 500,000t was estimated to exist in northern parcel) | 225,000t                                                       |
| Restoration     | Low level                                                           | Back