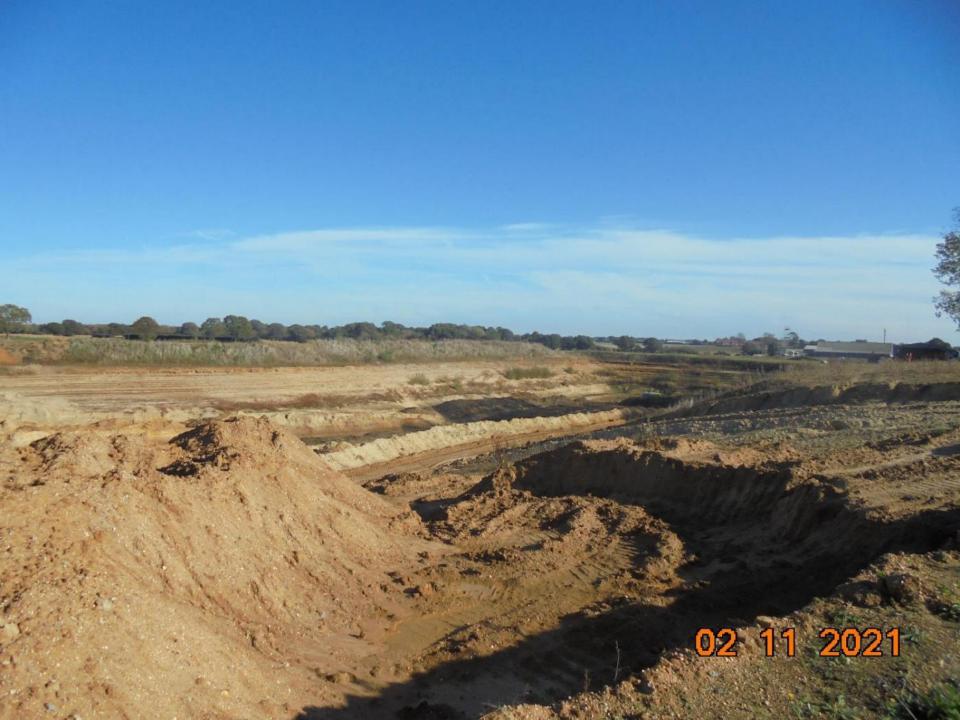

h 500,000t was estimated to exist in northern parcel) | 225,000t                                                       |
| Restoration     | Low level                                                           | Back to existing                                               |
| Infill          | No                                                                  | Yes                                                            |
| Infill Capacity | 0                                                                   | 122,000m3                                                      |
| Timeframe       | 14 years                                                            | 8 years<br>(6 years excavation + 2 years final<br>restoration) |



















### **Lufkins Farm ESS/99/21/TEN**















| Anniles |   |
|---------|---|
|         |   |
|         | _ |
|         | _ |
|         |   |
|         |   |
|         |   |



| 20110000      | Belligespiech Berlie |       |
|---------------|----------------------|-------|
| 1 Marie Salay |                      |       |
| *             | 4                    | CC 41 |
| auora         |                      | AMPE: |
|               | -                    | 144   |
| -             | **                   | •     |

### Fairview CSS, Basildon CC/BAS/102/21



















































## **Widdington Pit**





## Development and Regulation Committee