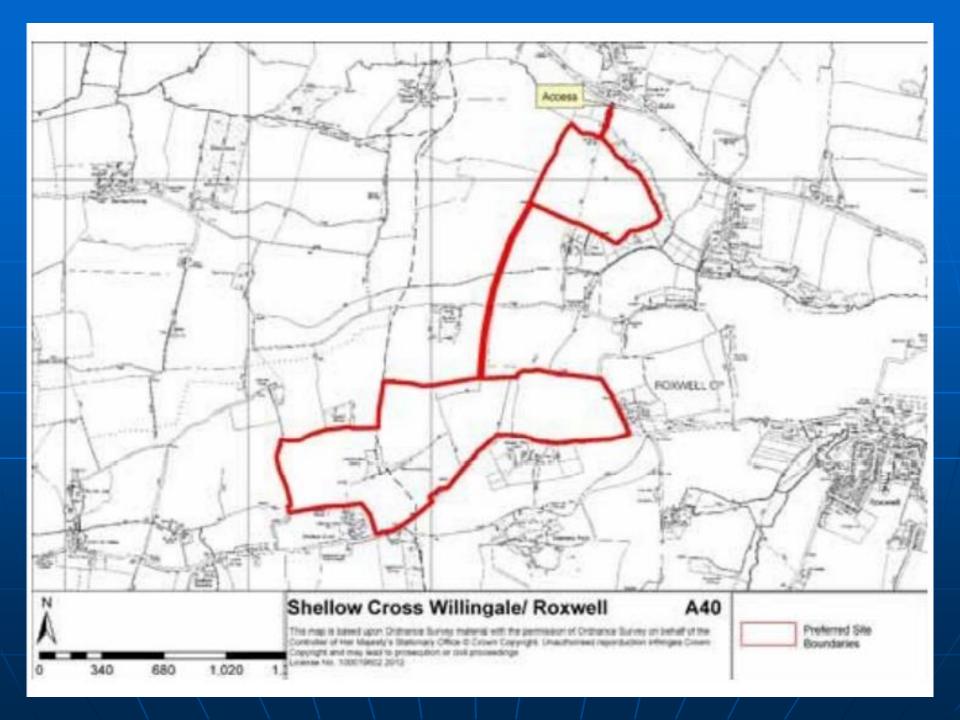

# Land south of A1060 (Salt's Green), Chalk End ESS/77/20/CHL

|                 | MLP (Site A40)                                                      | ESS/77/20/CHL                                                  |
|-----------------|---------------------------------------------------------------------|----------------------------------------------------------------|
| Site Area       | 105ha                                                               | 13ha                                                           |
| Mineral Reserve | 3.5mt (of which 500,000t was estimated to exist in northern parcel) | 225,000t                                                       |
| Restoration     | Low level                                                           | Back to existing                                               |
| Infill          | No                                                                  | Yes                                                            |
| Infill Capacity | 0                                                                   | 122,000m3                                                      |
| Timeframe       | 14 years                                                            | 8 years<br>(6 years excavation + 2 years final<br>restoration) |