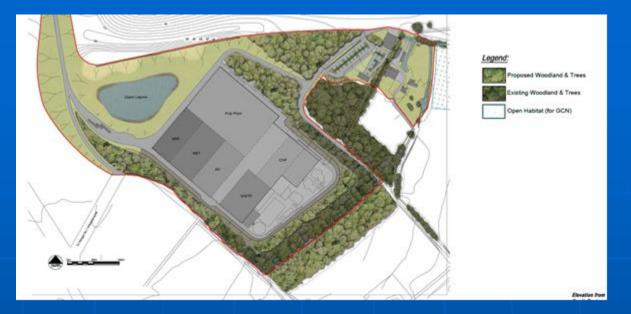

## Development and Regulation Committee

#### Rivenhall Airfield, Coggeshall Road (A120) ESS/34/15/BTE/66/01









# Land south of A1060 (Salt's Green), Chalk End ESS/77/20/CHL



















|                 | MLP (Site A40)                                                      | ESS/77/20/CHL                                                  |
|-----------------|---------------------------------------------------------------------|----------------------------------------------------------------|
| Site Area       | 105ha                                                               | 13ha                                                           |
| Mineral Reserve | 3.5mt (of which 500,000t was estimated to exist in northern parcel) | 225,000t                                                       |
| Restoration     | Low level                                                           | Bac