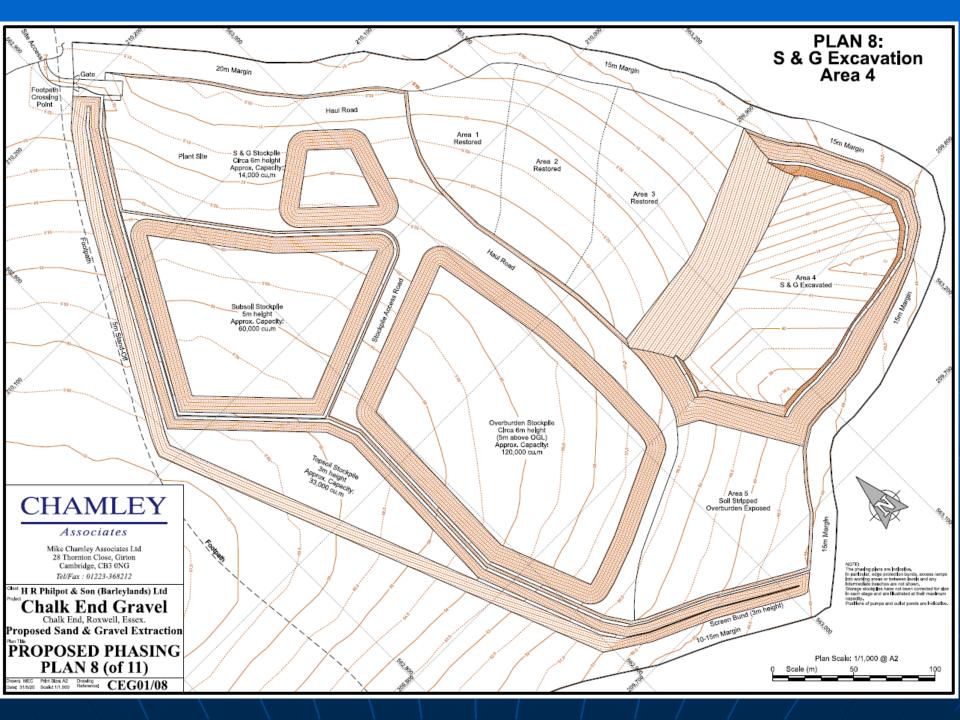

# Land south of A1060 (Salt's Green), Chalk End ESS/77/20/CHL

|                 | MLP (Site A40)                                                      | ESS/77/20/CHL                                                  |
|-----------------|---------------------------------------------------------------------|----------------------------------------------------------------|
| Site Area       | 105ha                                                               | 13ha                                                           |
| Mineral Reserve | 3.5mt (of which 500,000t was estimated to exist in northern parcel) | 225,000t                                                       |
| Restoration     | Low level                                                           | Back to existing                                               |
| Infill          | No                                                                  | Yes                                                            |
| Infill Capacity | 0                                                                   | 122,000m3                                                      |
| Timeframe       | 14 years                                                            | 8 years<br>(6 years excavation + 2 years final<br>restoration) |