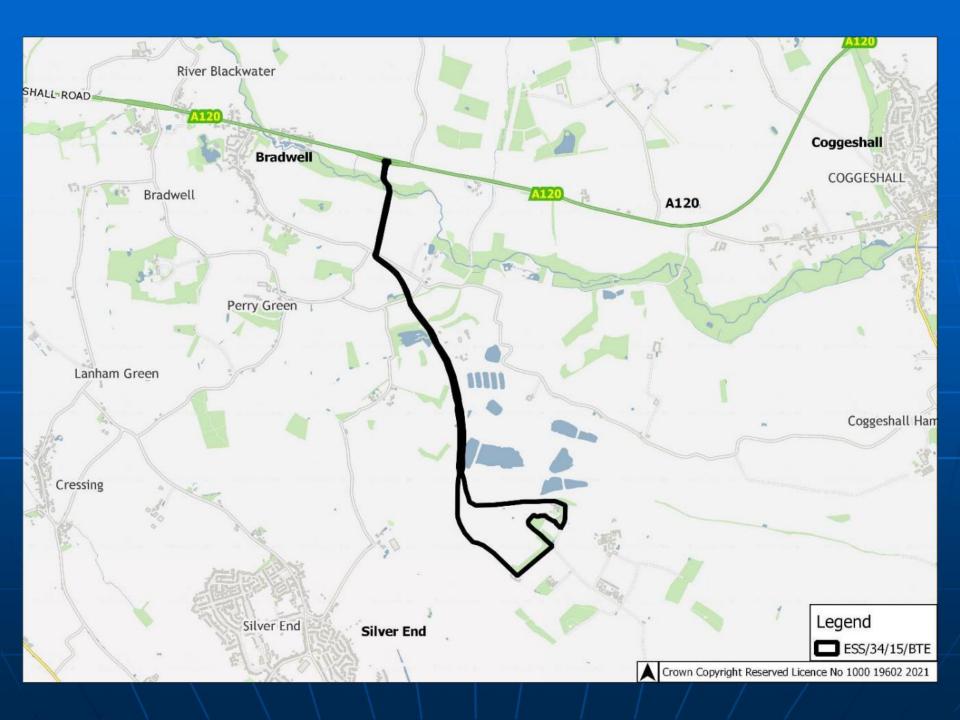

## Development and Regulation Committee

#### Rivenhall Airfield, Coggeshall Road (A120) ESS/34/15/BTE/66/01









# Land south of A1060 (Salt's Green), Chalk End ESS/77/20/CHL



















|                 | MLP (Site A40)                                                      | ESS/77/20/CHL                                                  |
|-----------------|---------------------------------------------------------------------|----------------------------------------------------------------|
| Site Area       | 105ha                                                               | 13ha                                                           |
| Mineral Reserve | 3.5mt (of which 500,000t was estimated to exist in northern parcel) | 225,000t                                                       |
| Restoration     | Low level                                                           | B