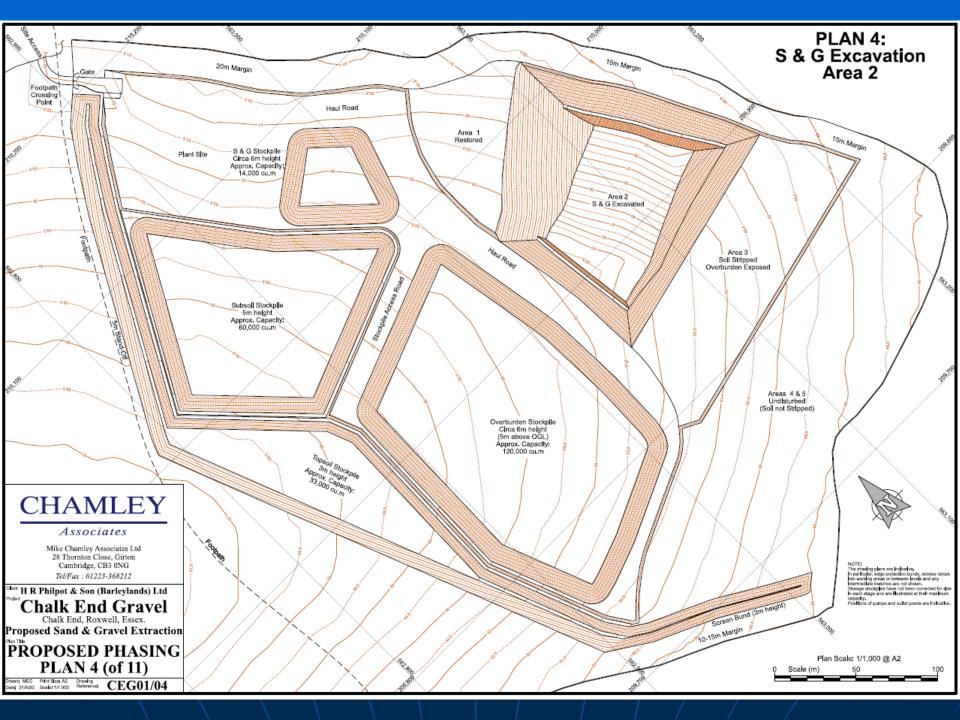

# Land south of A1060 (Salt's Green), Chalk End ESS/77/20/CHL

|                 | MLP (Site A40)                                                      | ESS/77/20/CHL                                                  |
|-----------------|---------------------------------------------------------------------|----------------------------------------------------------------|
| Site Area       | 105ha                                                               | 13ha                                                           |
| Mineral Reserve | 3.5mt (of which 500,000t was estimated to exist in northern parcel) | 225,000t                                                       |
| Restoration     | Low level                                                           | Back to existing                                               |
| Infill          | No                                                                  | Yes                                                            |
| Infill Capacity | 0                                                                   | 122,000m3                                                      |
| Timeframe       | 14 years                                                            | 8 years<br>(6 years excavation + 2 years final<br>restoration) |