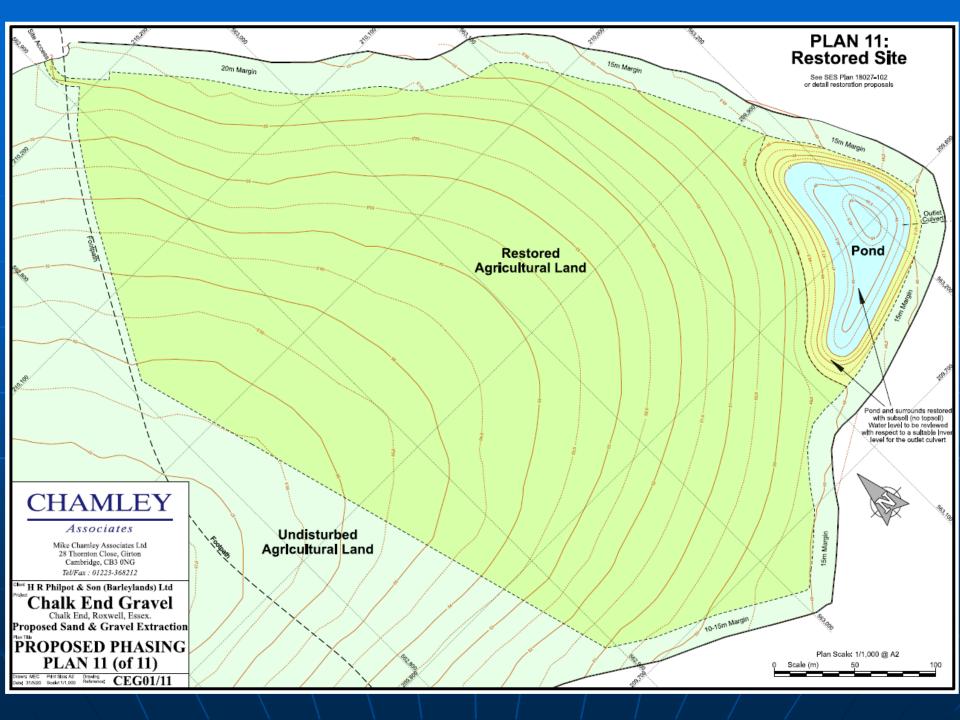

# Land south of A1060 (Salt's Green), Chalk End ESS/77/20/CHL

|                 | MLP (Site A40)                                                      | ESS/77/20/CHL                                                  |
|-----------------|---------------------------------------------------------------------|----------------------------------------------------------------|
| Site Area       | 105ha                                                               | 13ha                                                           |
| Mineral Reserve | 3.5mt (of which 500,000t was estimated to exist in northern parcel) | 225,000t                                                       |
| Restoration     | Low level                                                           | Back to existing                                               |
| Infill          | No                                                                  | Yes                                                            |
| Infill Capacity | 0                                                                   | 122,000m3                                                      |
| Timeframe       | 14 years                                                            | 8 years<br>(6 years excavation + 2 years final<br>restoration) |