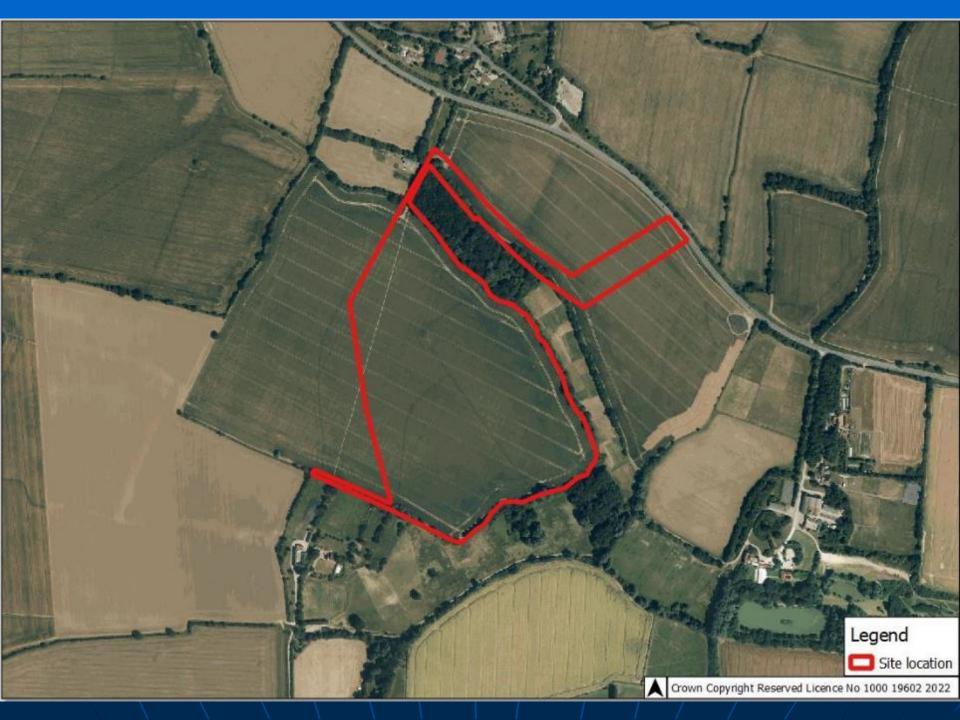

# Land south of A1060 (Salt's Green), Chalk End ESS/77/20/CHL

|                 | MLP (Site A40)                                                      | ESS/77/20/CHL                                                  |
|-----------------|---------------------------------------------------------------------|----------------------------------------------------------------|
| Site Area       | 105ha                                                               | 13ha                                                           |
| Mineral Reserve | 3.5mt (of which 500,000t was estimated to exist in northern parcel) | 225,000t                                                       |
| Restoration     | Low level                                                           | Back to existing                                               |
| Infill          | No                                                                  | Yes                                                            |
| Infill Capacity | 0                                                                   | 122,000m3                                                      |
| Timeframe       | 14 years                                                            | 8 years<br>(6 years excavation + 2 years final<br>restoration) |