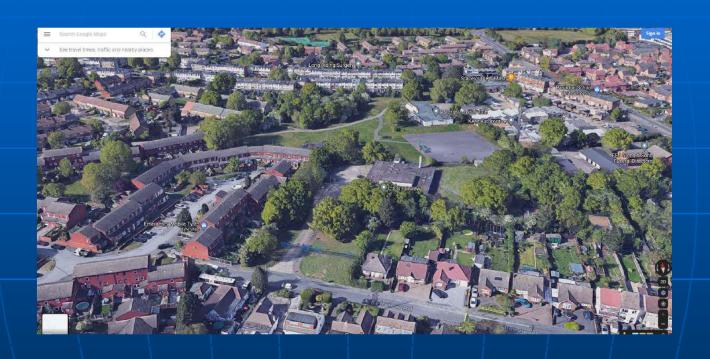

|
| Timeframe       | 14 years                                                            | 8 years<br>(6 years excavation + 2 years final<br>restoration) |



















### **Lufkins Farm ESS/99/21/TEN**















| Anniles |   |
|---------|---|
|         |   |
|         | _ |
|         | _ |
|         |   |
|         |   |
|         |   |



| 20110000      | Belligespiech Berlie |       |
|---------------|----------------------|-------|
| 1 Marie Salay |                      |       |
| *             | 4                    | CC 41 |
| auora         |                      | AMPE: |
|               | -                    | 144   |
| -             | **                   | •     |

### Fairview CSS, Basildon CC/BAS/102/21



















































## **Widdington Pit**





## Development and Regulation Committee