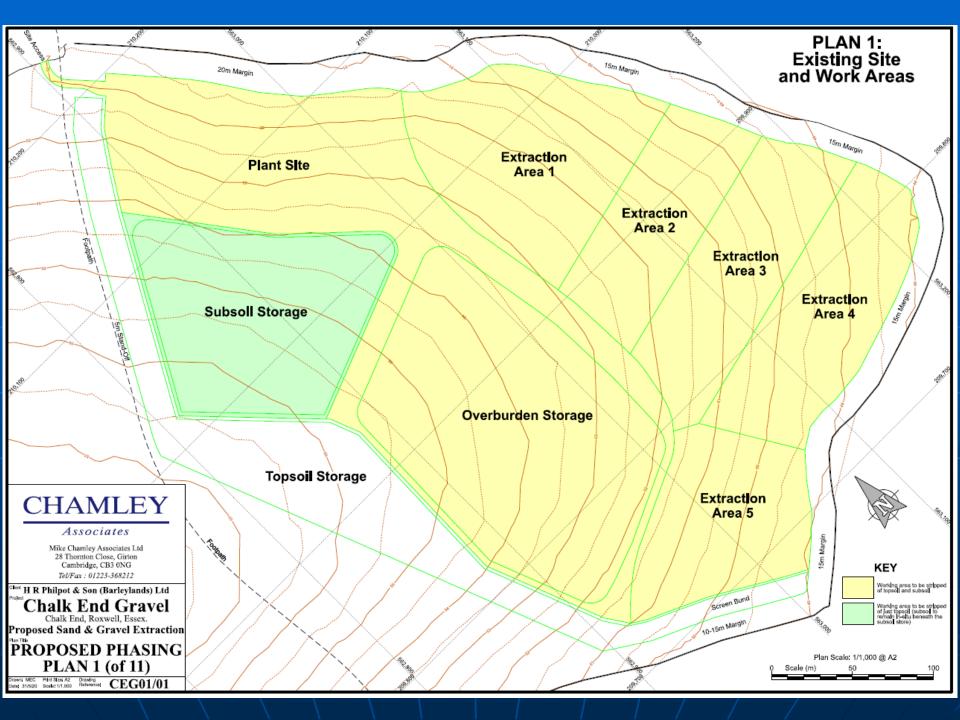

# Land south of A1060 (Salt's Green), Chalk End ESS/77/20/CHL

|                 | MLP (Site A40)                                                      | ESS/77/20/CHL                                                  |
|-----------------|---------------------------------------------------------------------|----------------------------------------------------------------|
| Site Area       | 105ha                                                               | 13ha                                                           |
| Mineral Reserve | 3.5mt (of which 500,000t was estimated to exist in northern parcel) | 225,000t                                                       |
| Restoration     | Low level                                                           | Back to existing                                               |
| Infill          | No                                                                  | Yes                                                            |
| Infill Capacity | 0                                                                   | 122,000m3                                                      |
| Timeframe       | 14 years                                                            | 8 years<br>(6 years excavation + 2 years final<br>restoration) |