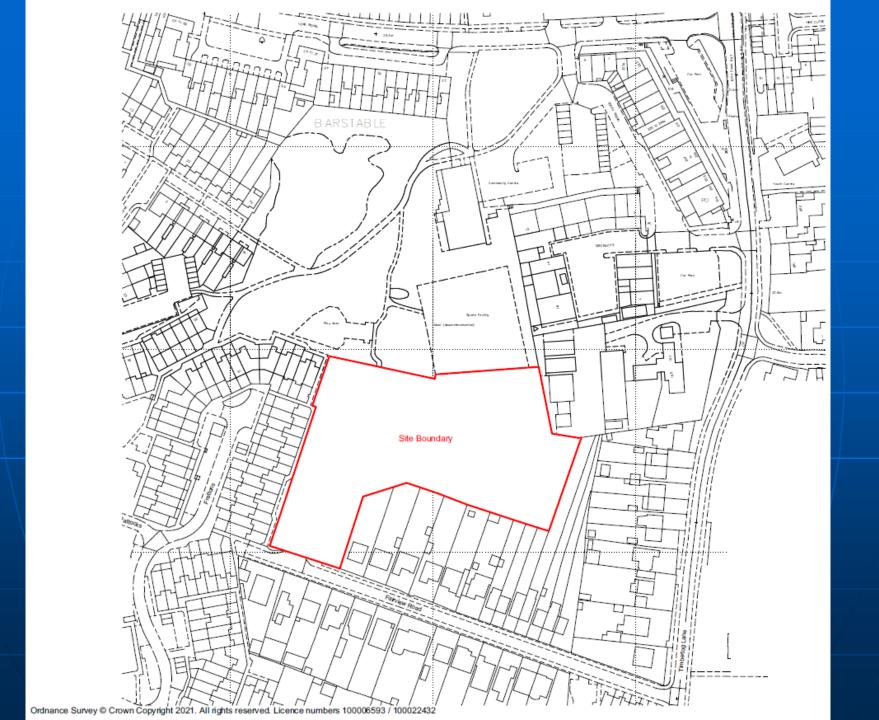

3                                                      |
| Timeframe       | 14 years                                                            | 8 years<br>(6 years excavation + 2 years final<br>restoration) |



















### **Lufkins Farm ESS/99/21/TEN**















| Anniles |   |
|---------|---|
|         |   |
|         | _ |
|         | _ |
|         |   |
|         |   |
|         |   |



| 20110000      | Belligespiech Berlie |       |
|---------------|----------------------|-------|
| 1 Marie Salay |                      |       |
| *             | 4                    | CC 41 |
| auora         |                      | AMPE: |
|               | -                    | 144   |
| -             | **                   | •     |

### Fairview CSS, Basildon CC/BAS/102/21



















































## **Widdington Pit**





## Development and Regulation Committee