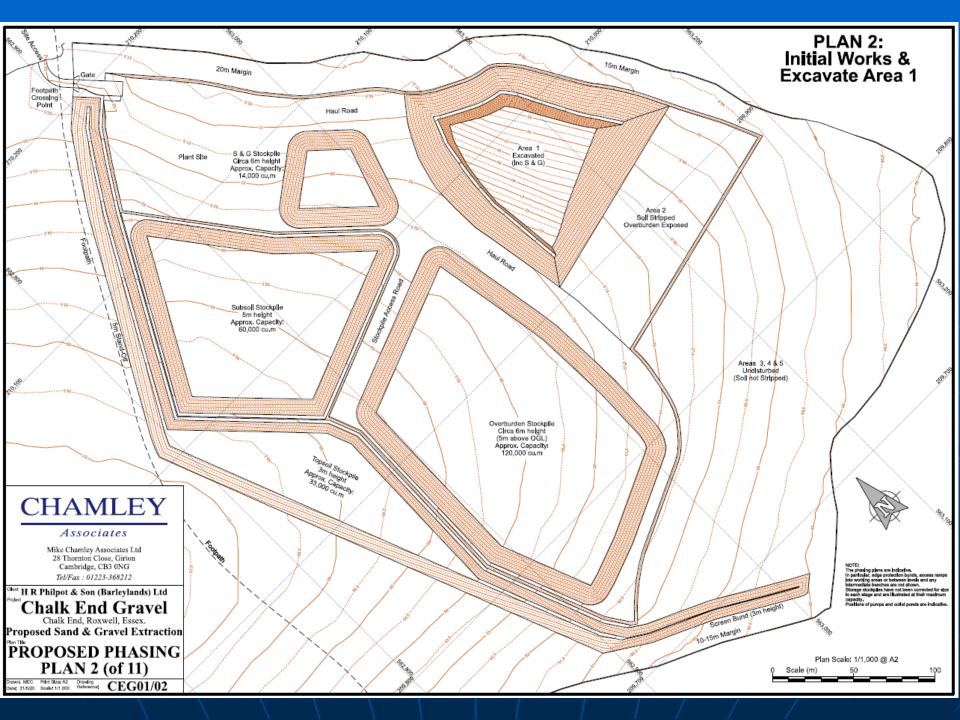

# Land south of A1060 (Salt's Green), Chalk End ESS/77/20/CHL

|                 | MLP (Site A40)                                                      | ESS/77/20/CHL                                                  |
|-----------------|---------------------------------------------------------------------|----------------------------------------------------------------|
| Site Area       | 105ha                                                               | 13ha                                                           |
| Mineral Reserve | 3.5mt (of which 500,000t was estimated to exist in northern parcel) | 225,000t                                                       |
| Restoration     | Low level                                                           | Back to existing                                               |
| Infill          | No                                                                  | Yes                                                            |
| Infill Capacity | 0                                                                   | 122,000m3                                                      |
| Timeframe       | 14 years                                                            | 8 years<br>(6 years excavation + 2 years final<br>restoration) |