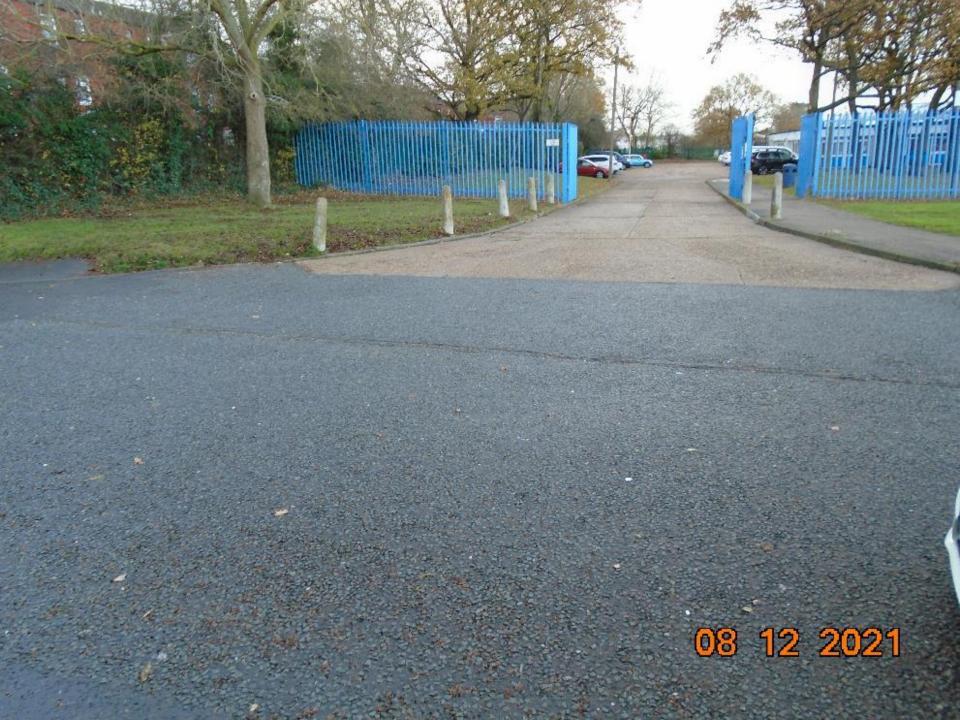

|
| Timeframe       | 14 years                                                            | 8 years<br>(6 years excavation + 2 years final<br>restoration) |



















### **Lufkins Farm ESS/99/21/TEN**















| Anniles |   |
|---------|---|
|         |   |
|         | _ |
|         | _ |
|         |   |
|         |   |
|         |   |



| 20110000      | Belligespiech Berlie |       |
|---------------|----------------------|-------|
| 1 Marie Salay |                      |       |
| *             | 4                    | CC 41 |
| auora         |                      | AMPE: |
|               | -                    | 144   |
| -             | **                   | •     |

### Fairview CSS, Basildon CC/BAS/102/21



















































## **Widdington Pit**





## Development and Regulation Committee