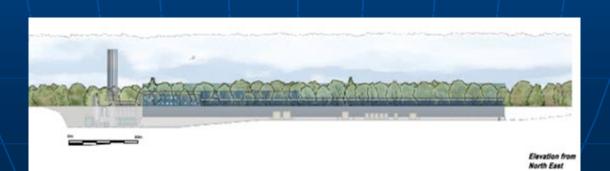

## Development and Regulation Committee

#### Rivenhall Airfield, Coggeshall Road (A120) ESS/34/15/BTE/66/01









# Land south of A1060 (Salt's Green), Chalk End ESS/77/20/CHL



















|                 | MLP (Site A40)                                                      | ESS/77/20/CHL                                                  |
|-----------------|---------------------------------------------------------------------|----------------------------------------------------------------|
| Site Area       | 105ha                                                               | 13ha                                                           |
| Mineral Reserve | 3.5mt (of which 500,000t was estimated to exist in northern parcel) | 225,000t                                                       |
| Restoration     | Low level                                                           | Back to