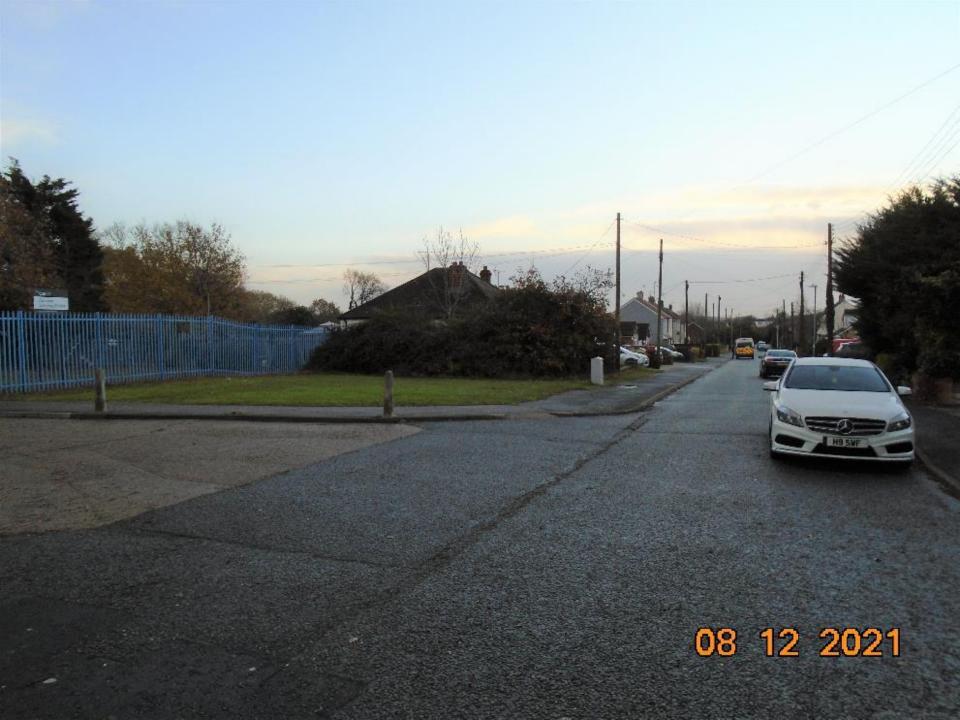

|
| Timeframe       | 14 years                                                            | 8 years<br>(6 years excavation + 2 years final<br>restoration) |



















### **Lufkins Farm ESS/99/21/TEN**















| Anniles |   |
|---------|---|
|         |   |
|         | _ |
|         | _ |
|         |   |
|         |   |
|         |   |



| 20110000      | Belligespiech Berlie |       |
|---------------|----------------------|-------|
| 1 Marie Salay |                      |       |
| *             | 4                    | CC 41 |
| auora         |                      | AMPE: |
|               | -                    | 144   |
| -             | **                   | •     |

### Fairview CSS, Basildon CC/BAS/102/21



















































## **Widdington Pit**





## Development and Regulation Committee