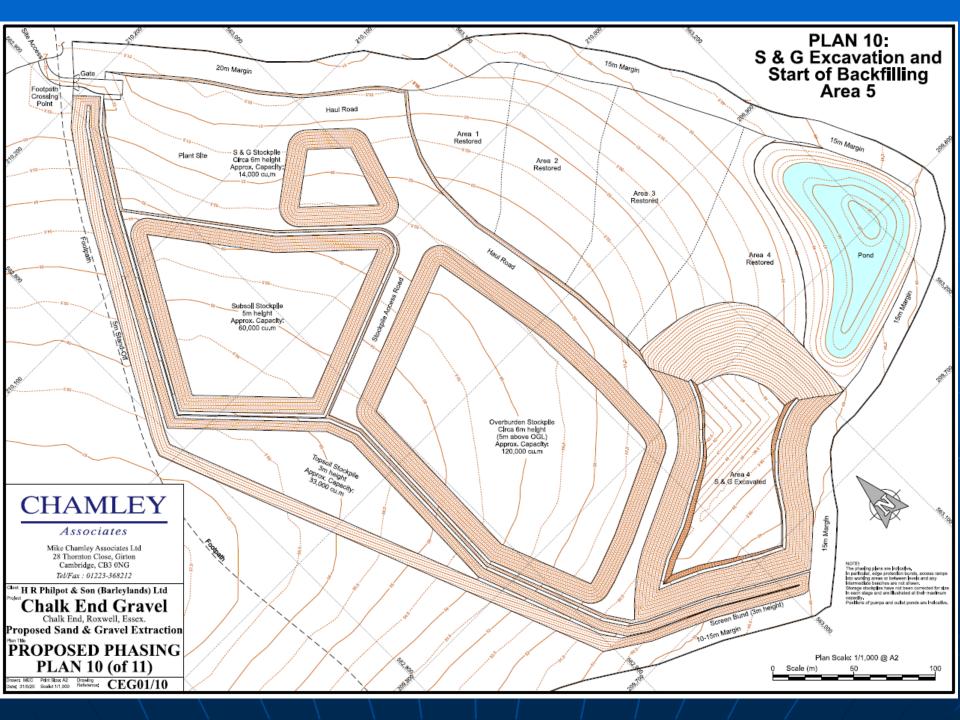

# Land south of A1060 (Salt's Green), Chalk End ESS/77/20/CHL

|                 | MLP (Site A40)                                                      | ESS/77/20/CHL                                                  |
|-----------------|---------------------------------------------------------------------|----------------------------------------------------------------|
| Site Area       | 105ha                                                               | 13ha                                                           |
| Mineral Reserve | 3.5mt (of which 500,000t was estimated to exist in northern parcel) | 225,000t                                                       |
| Restoration     | Low level                                                           | Back to existing                                               |
| Infill          | No                                                                  | Yes                                                            |
| Infill Capacity | 0                                                                   | 122,000m3                                                      |
| Timeframe       | 14 years                                                            | 8 years<br>(6 years excavation + 2 years final<br>restoration) |