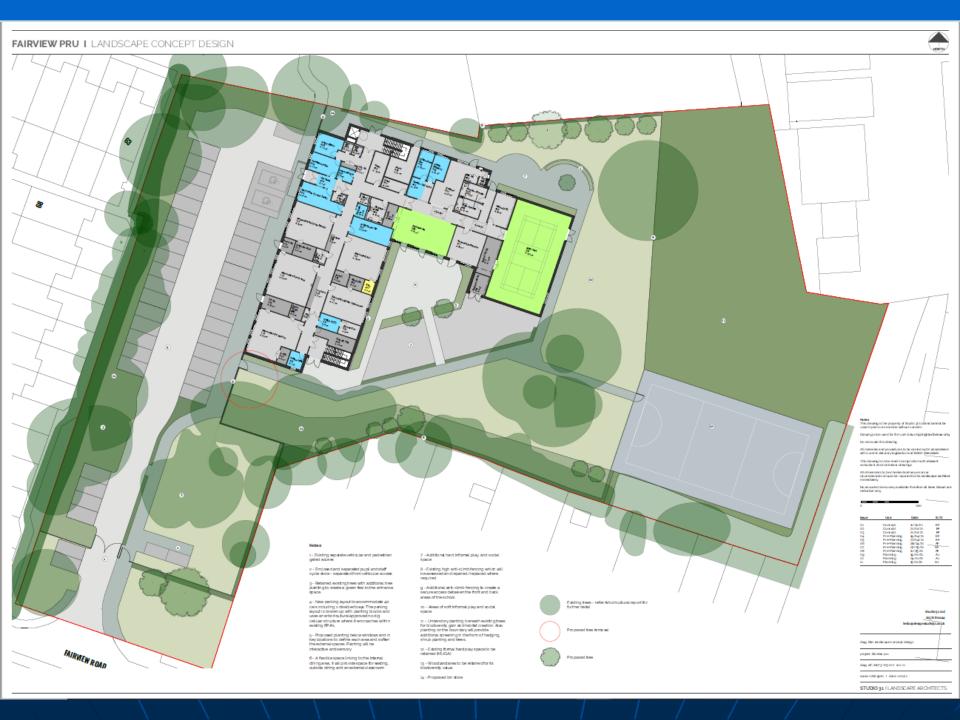

|
| Timeframe       | 14 years                                                            | 8 years<br>(6 years excavation + 2 years final<br>restoration) |



















### **Lufkins Farm ESS/99/21/TEN**















| Anniles |   |
|---------|---|
|         |   |
|         | _ |
|         | _ |
|         |   |
|         |   |
|         |   |



| 20110000      | Belligespiech Berlie |       |
|---------------|----------------------|-------|
| 1 Marie Salay |                      |       |
| *             | 4                    | CC 41 |
| auora         |                      | AMPE: |
|               | -                    | 144   |
| -             | **                   | •     |

### Fairview CSS, Basildon CC/BAS/102/21



















































## **Widdington Pit**





## Development and Regulation Committee