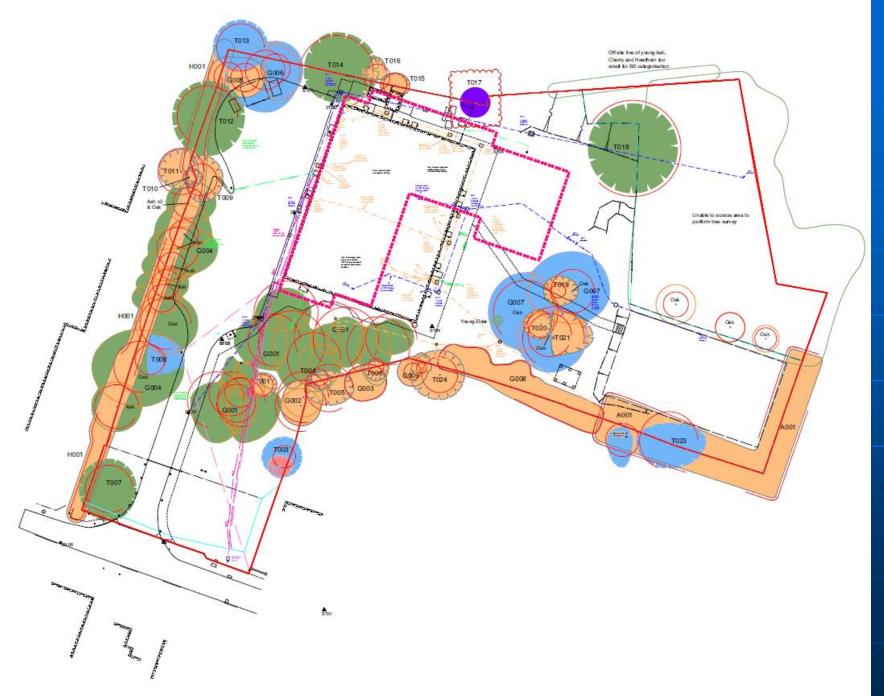

|
| Timeframe       | 14 years                                                            | 8 years<br>(6 years excavation + 2 years final<br>restoration) |



















### **Lufkins Farm ESS/99/21/TEN**















| Anniles |   |
|---------|---|
|         |   |
|         | _ |
|         | _ |
|         |   |
|         |   |
|         |   |



| 20110000      | Belligespiech Berlie |       |
|---------------|----------------------|-------|
| 1 Marie Salay |                      |       |
| *             | 4                    | CC 41 |
| auora         |                      | AMPE: |
|               | -                    | 144   |
| -             | **                   | •     |

### Fairview CSS, Basildon CC/BAS/102/21



















































## **Widdington Pit**





## Development and Regulation Committee