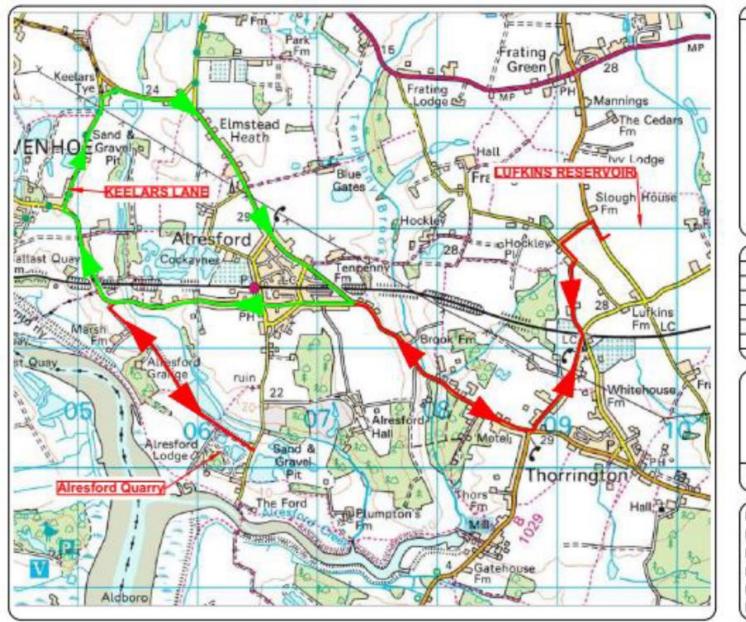

### **Lufkins Farm ESS/99/21/TEN**

| Anniles |   |
|---------|---|
|         |   |
|         | _ |
|         | _ |
|         |   |
|         |   |
|         |   |

| 20110000      | Belligespiech Berlie |       |
|---------------|----------------------|-------|
| 1 Marie Salay |                      |       |
| *             | 4                    | CC 41 |
| auora         |                      | AMPE: |
|               | -                    | 144   |
| -             | **                   | •     |