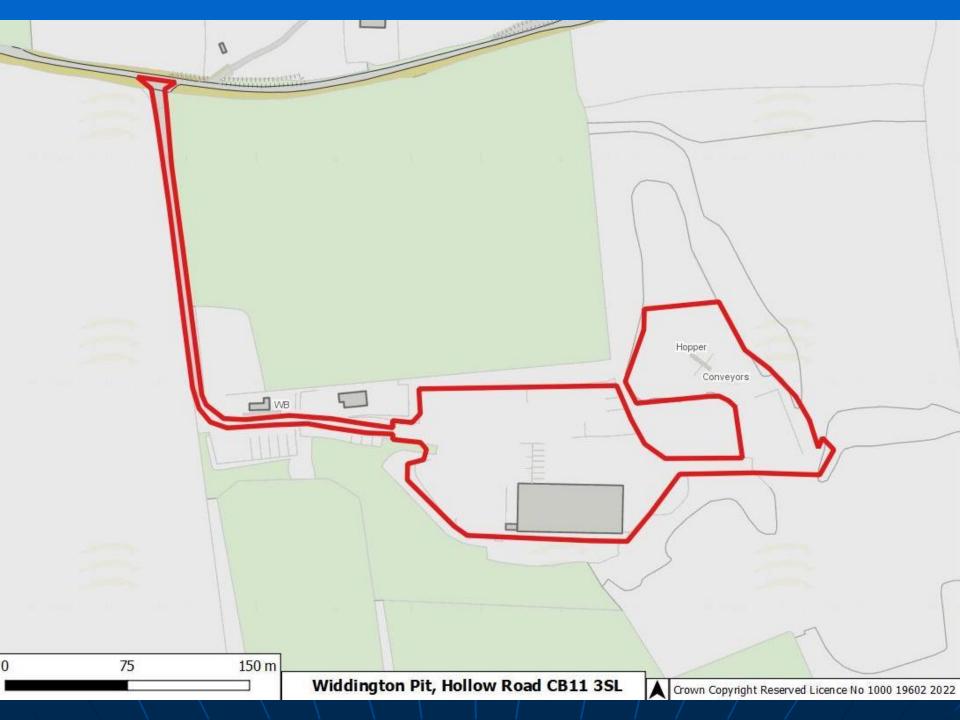

| 14 years                                                            | 8 years<br>(6 years excavation + 2 years final<br>restoration) |



















### **Lufkins Farm ESS/99/21/TEN**















| Anniles |   |
|---------|---|
|         |   |
|         | _ |
|         | _ |
|         |   |
|         |   |
|         |   |



| 20110000      | Belligespiech Berlie |       |
|---------------|----------------------|-------|
| 1 Marie Salay |                      |       |
| *             | 4                    | CC 41 |
| auora         |                      | AMPE: |
|               | -                    | 144   |
| -             | **                   | •     |

### Fairview CSS, Basildon CC/BAS/102/21



















































## **Widdington Pit**





## Development and Regulation Committee