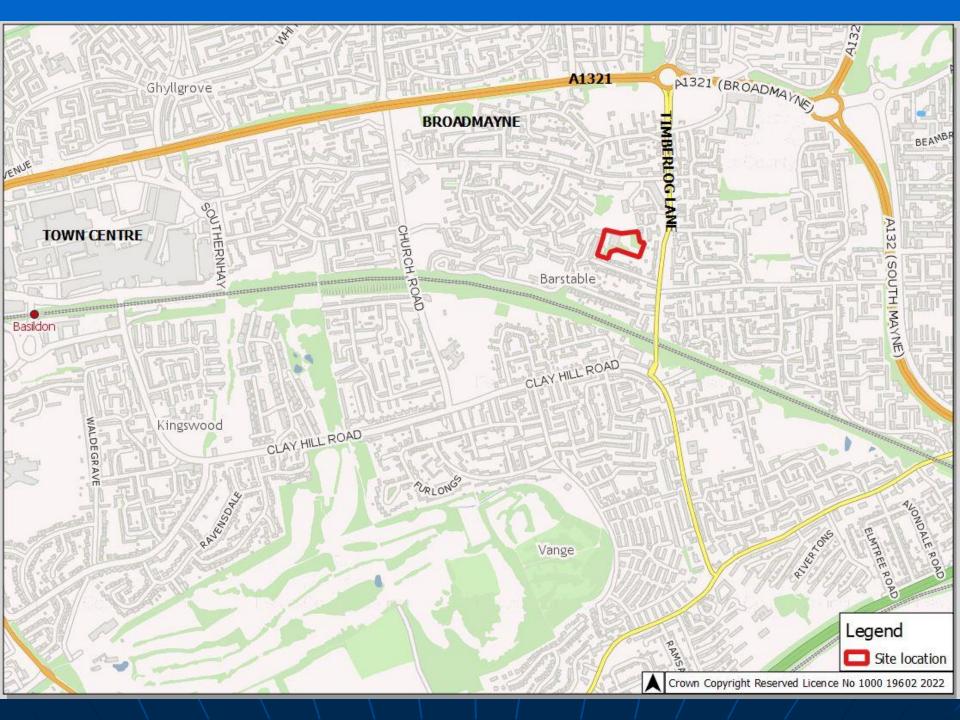

0m3                                                      |
| Timeframe       | 14 years                                                            | 8 years<br>(6 years excavation + 2 years final<br>restoration) |



















### **Lufkins Farm ESS/99/21/TEN**















| Anniles |   |
|---------|---|
|         |   |
|         | _ |
|         | _ |
|         |   |
|         |   |
|         |   |



| 20110000      | Belligespiech Berlie |       |
|---------------|----------------------|-------|
| 1 Marie Salay |                      |       |
| *             | 4                    | CC 41 |
| auora         |                      | AMPE: |
|               | -                    | 144   |
| -             | **                   | •     |

### Fairview CSS, Basildon CC/BAS/102/21



















































## **Widdington Pit**





## Development and Regulation Committee