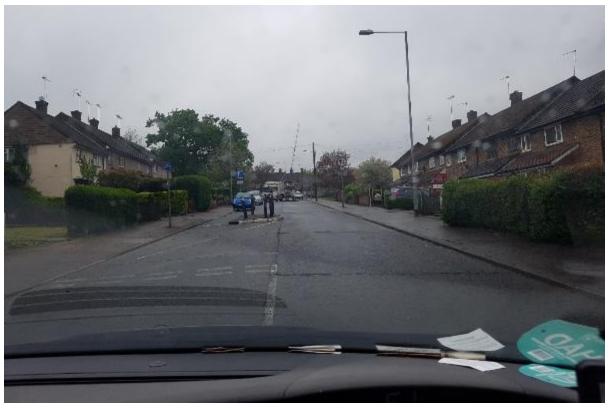

Proposed No Waiting at Any Time restrictions, Willingale Road & Sandford Avenue, Loughton

Facing south west on Willingale Road before/past its junction with Rochford Avenue (on the right):