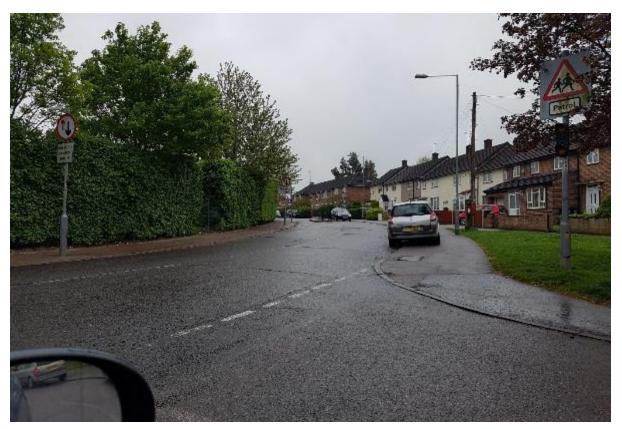

## **Appendix 3 - Site photos**

Facing north west onto Willngale Road shortly after its junction with The Broadway:

Proposed No Waiting at Any Time restrictions, Willingale Road & Sandford Avenue, Loughton