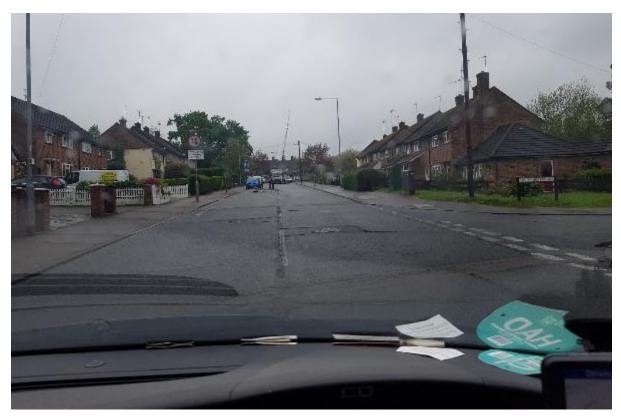

Facing north/north east on Willingale Road before/past its junction with Sandford Avenue (on the left):

Proposed No Waiting at Any Time restrictions, Willingale Road & Sandford Avenue, Loughton

Facing south, on Sandford Avenue (looking right onto Willingale Road):