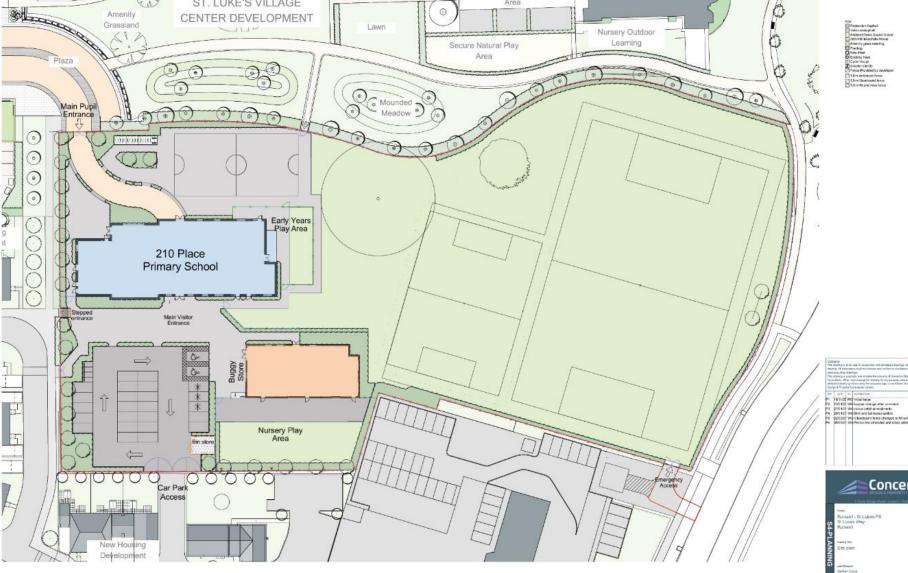

## Land off St Luke's Way, Runwell, Wickford CC/CHL/15/21

Parking

Area

Nursery Outdoor

0

Sensory Gardens

Lawn

ST. LUKE'S VILLAGE

CENTER DEVELOPMENT

1111

Amenity

Grassland

PS-01 - South Elevation

PS Elevelian 01 &

KEY PLAN

MORGAN SINDALL