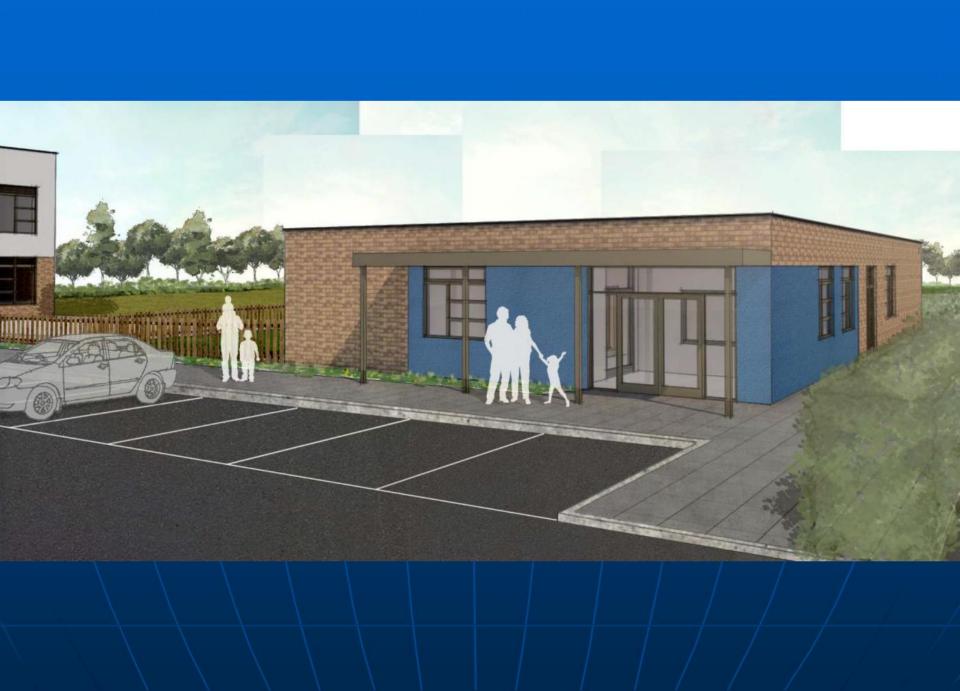

## Land off St Luke's Way, Runwell, Wickford CC/CHL/15/21

Parking

Area

Nursery Outdoor

0

Sensory Gardens

Lawn

ST. LUKE'S VILLAGE

CENTER DEVELOPMENT

1111

Amenity

Grassland

PS-01 - South Elevation

PS Elevelian 01 &

KEY PLAN

MORGAN SINDALL

NB-01 - South Elevation

NB-03 - North Elevation

NB-02 - East Elevation

NB-04 - West Elevation

Grey Timber Effect Cladding

**Buff Mix Brickwork** 

Grey Windows & Doors