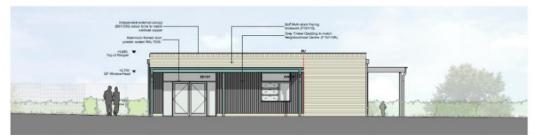

NB-01 - South Elevation

NB-03 - North Elevation

NB-02 - East Elevation

NB-04 - West Elevation

Grey Timber Effect Cladding

**Buff Mix Brickwork** 

Grey Windows & Doors