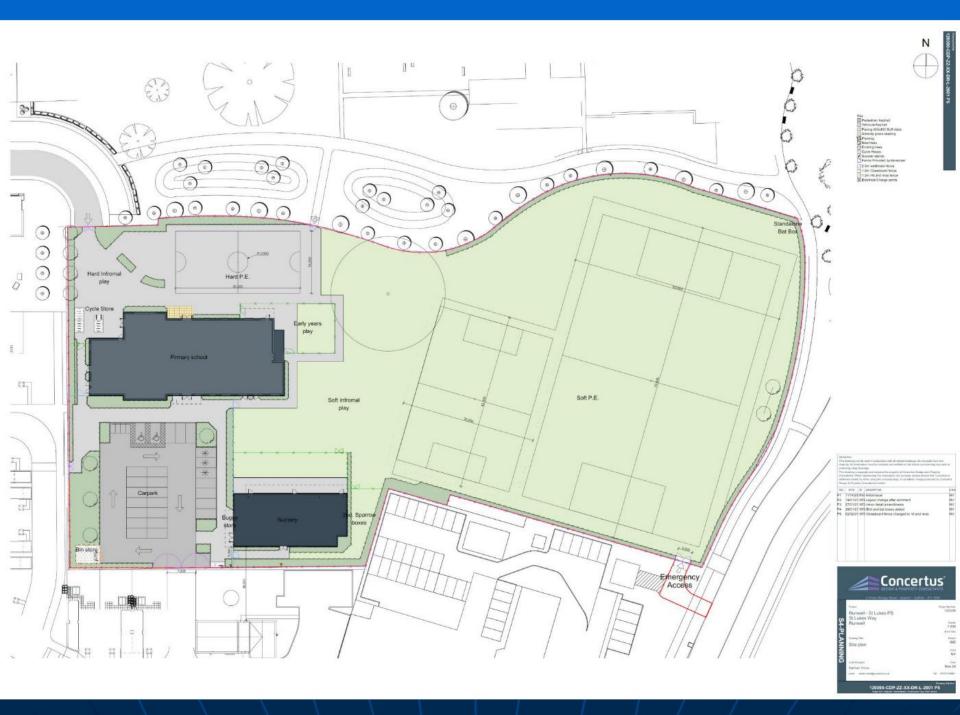

## Land off St Luke's Way, Runwell, Wickford CC/CHL/15/21

Parking

Area

Nursery Outdoor

0

Sensory Gardens

Lawn

ST. LUKE'S VILLAGE

CENTER DEVELOPMENT

1111

Amenity

Grassland

PS-01 - South Elevation

PS Elevelian 01 &

KEY PLAN

MORGAN SINDALL