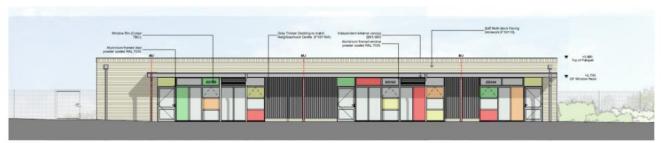

NB-01 - South Elevation

NB-03 - North Elevation

NB-02 - East Elevation

NB-04 - West Elevation

Grey Timber Effect Cladding

**Buff Mix Brickwork** 

Grey Windows & Doors