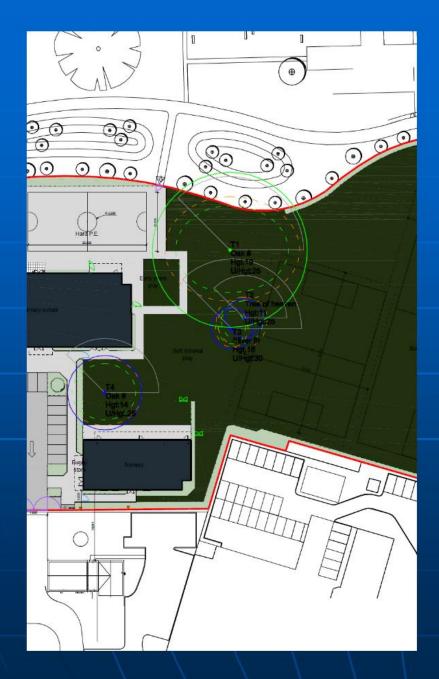

## Land off St Luke's Way, Runwell, Wickford CC/CHL/15/21

Parking

Area

Nursery Outdoor

0

Sensory Gardens

Lawn

ST. LUKE'S VILLAGE

CENTER DEVELOPMENT

1111

Amenity

Grassland

PS-01 - South Elevation

PS Elevelian 01 &

KEY PLAN

MORGAN SINDALL