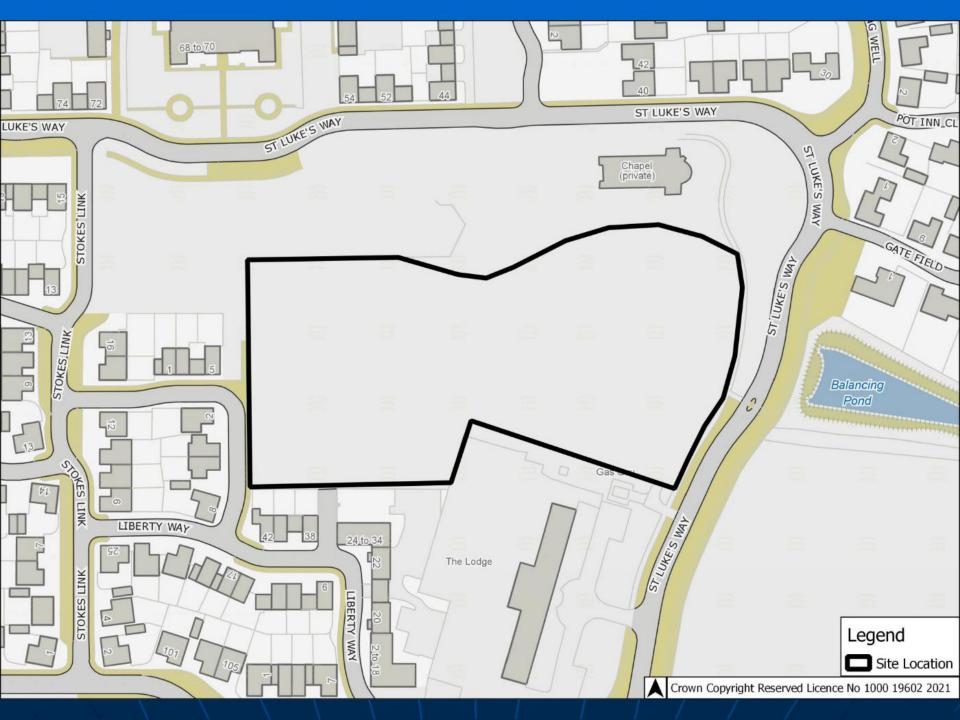

## Land off St Luke's Way, Runwell, Wickford CC/CHL/15/21

Parking

Area

Nursery Outdoor

0

Sensory Gardens

Lawn

ST. LUKE'S VILLAGE