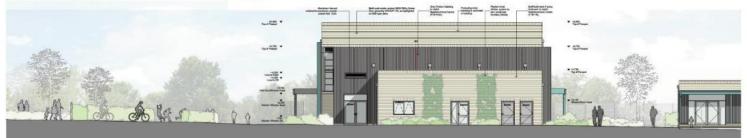

NB-01 - South Elevation

NB-03 - North Elevation

NB-02 - East Elevation

NB-04 - West Elevation

Grey Timber Effect Cladding

**Buff Mix Brickwork** 

Grey Windows & Doors