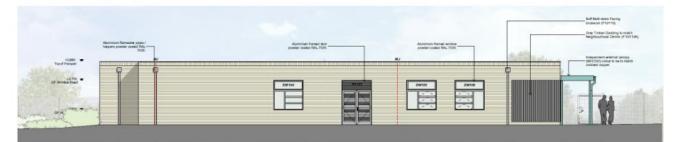

NB-01 - South Elevation

NB-03 - North Elevation

NB-02 - East Elevation

NB-04 - West Elevation

Grey Timber Effect Cladding

**Buff Mix Brickwork** 

Grey Windows & Doors