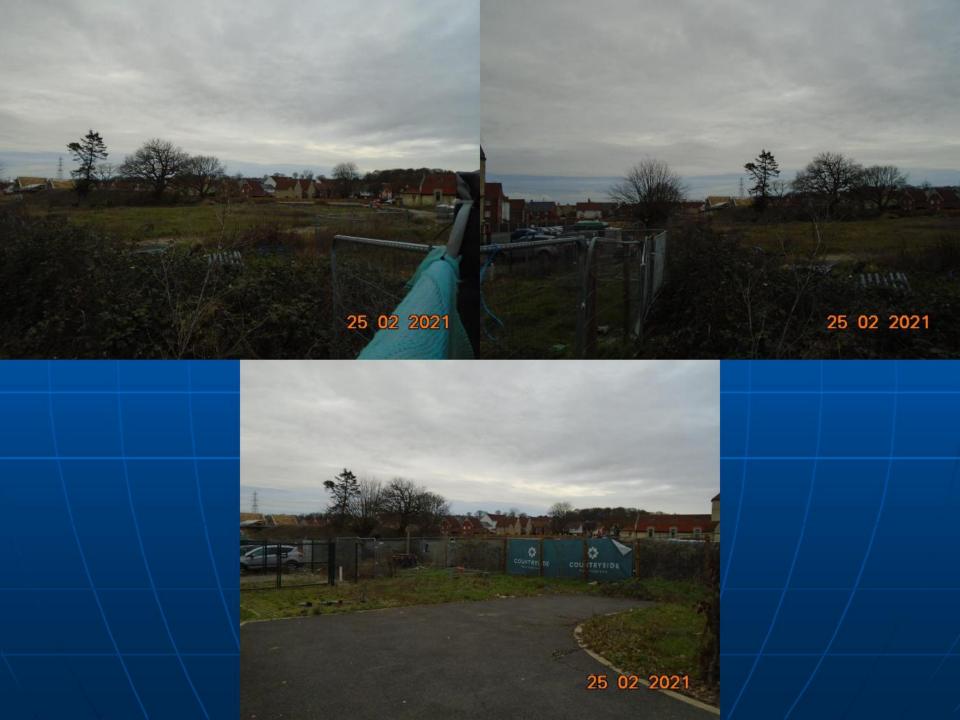

## Land off St Luke's Way, Runwell, Wickford CC/CHL/15/21

Parking

Area

Nursery Outdoor

0

Sensory Gardens

Lawn

ST. LUKE'S VILLAGE