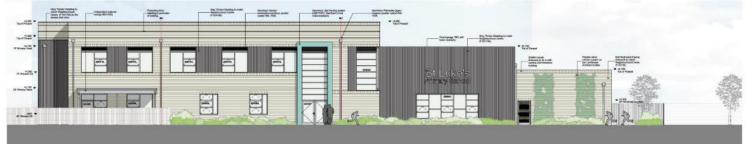

NB-01 - South Elevation

NB-03 - North Elevation

NB-02 - East Elevation

NB-04 - West Elevation

Grey Timber Effect Cladding

**Buff Mix Brickwork** 

Grey Windows & Doors