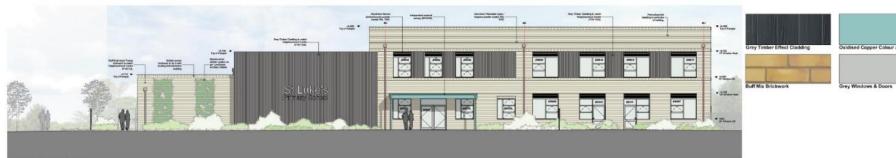

NB-01 - South Elevation

NB-03 - North Elevation

NB-02 - East Elevation

NB-04 - West Elevation

Grey Timber Effect Cladding

**Buff Mix Brickwork** 

Grey Windows & Doors