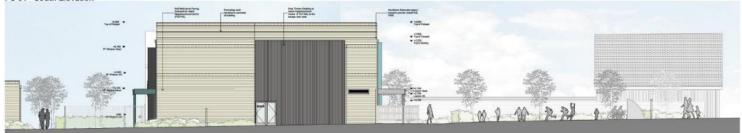

NB-01 - South Elevation

NB-03 - North Elevation

NB-02 - East Elevation

NB-04 - West Elevation

Grey Timber Effect Cladding

**Buff Mix Brickwork** 

Grey Windows & Doors