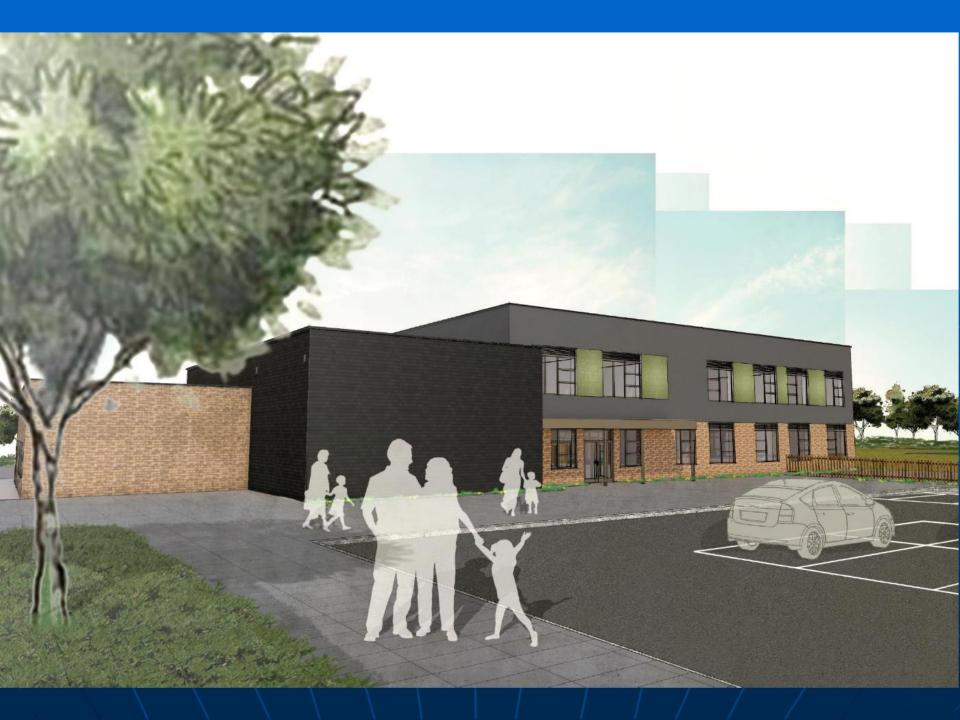

## Land off St Luke's Way, Runwell, Wickford CC/CHL/15/21

Parking

Area

Nursery Outdoor

0

Sensory Gardens

Lawn

ST. LUKE'S VILLAGE

CENTER DEVELOPMENT

1111

Amenity

Grassland

PS-01 - South Elevation

PS Elevelian 01 &

KEY PLAN

MORGAN SINDALL

NB-01 - South Elevation

NB-03 - North Elevation

NB-02 - East Elevation

NB-04 - West Elevation

Grey Timber Effect Cladding

**Buff Mix Brickwork** 

Grey Windows & Doors