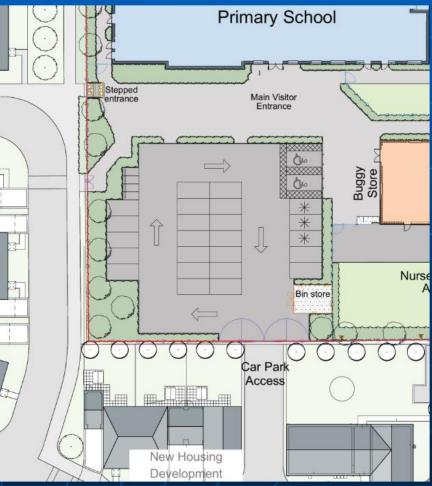

## Land off St Luke's Way, Runwell, Wickford CC/CHL/15/21

Parking

Area

Nursery Outdoor

0

Sensory Gardens

Lawn

ST. LUKE'S VILLAGE

CENTER DEVELOPMENT

1111

Amenity

Grassland

PS-01 - South Elevation

PS Elevelian 01 &

KEY PLAN

MORGAN SINDALL