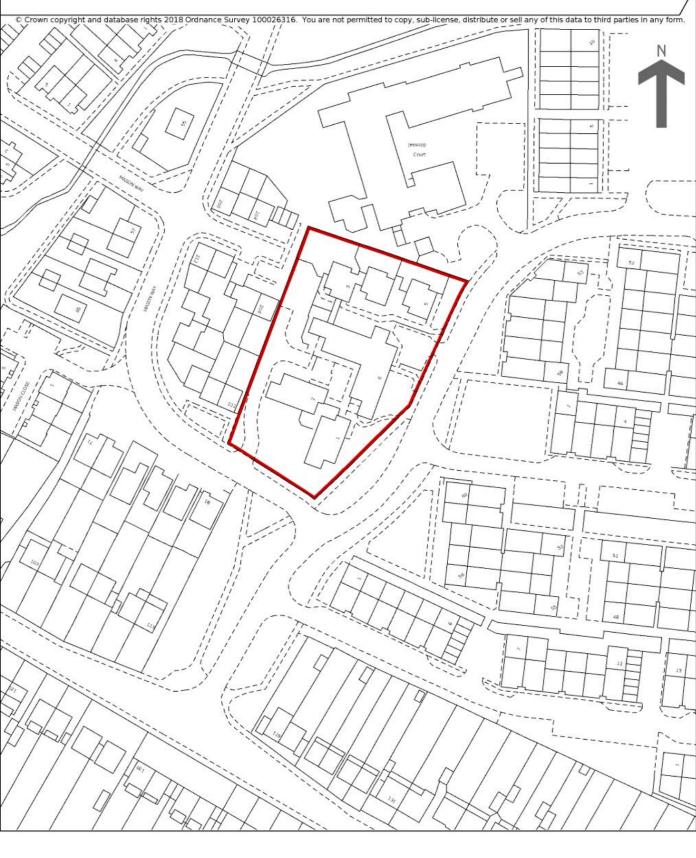

This official copy was delivered electronically and when printed will not be to scale. You can obtain a paper official copy by ordering one from HM Land Registry.

This official copy is issued on 03 February 2022 shows the state of this title plan on 03 February 2022 at 10:26:33. It is admissible in evidence to the same extent as the original (s.67 Land Registration Act 2002). This title plan shows the general position, not the exact line, of the boundaries. It may be subject to distortions in scale. Measurements scaled from this plan may not match measurements between the same points on the ground.

This title is dealt with by the HM Land Registry, Peterborough Office .

HM Land Registry Official copy of title plan

Title number **EX974815** Ordnance Survey map reference **TL3900SE** Scale **1:1250 enlarged from 1:2500** Administrative area **Essex : Epping Forest** 